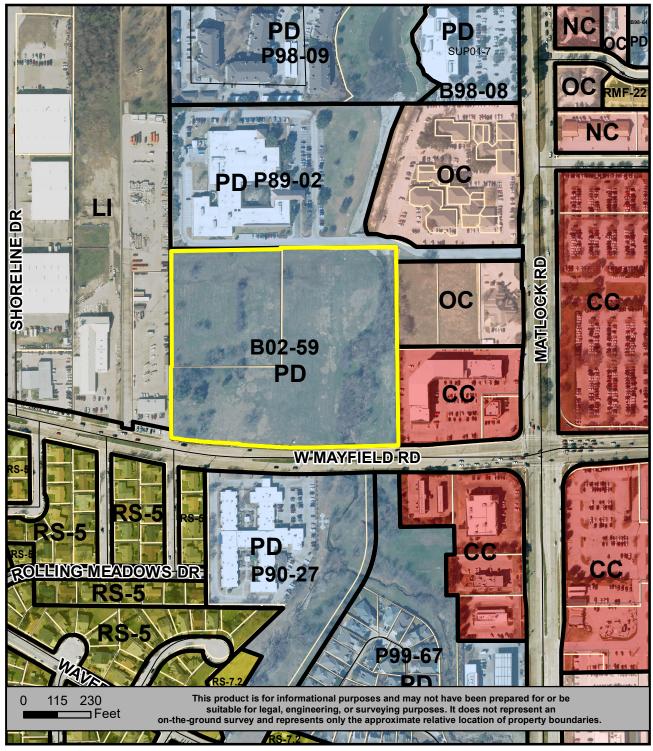

## **PUBLIC HEARING**

**ZONING CASE**: PD20-26

**PUBLIC HEARING DATES:** 03/17/21 (Planning and Zoning Commission)

04/27/21 (City Council)

GENERAL LOCATION: 819 and 825 West Mayfield Road; generally located at the

northwest intersection of Matlock Road and West Mayfield Road

**CURRENT ZONING:** Planned Development (PD) for all Office uses plus a hospital.

**REQUESTED ZONING:** Application for approval of a Planned Development for Residential Multi-Family-22 (RMF-22) uses with a Development Plan on approximately 12.015 acres

APPLICANT: ECM Development, LLC represented by, Nikki Moore

**OWNER:** Total E&P USA Real Estate, LLC

For additional information concerning this upcoming public hearing, call Nyliah Acosta in Planning and Development Services at 817-459-6501 and refer to PD20-26.

## LOCATION MAP PD 20-26

Planned Development for Residential Multi-Family-22 (RMF-22) uses with a Development Plan 12.015 acres