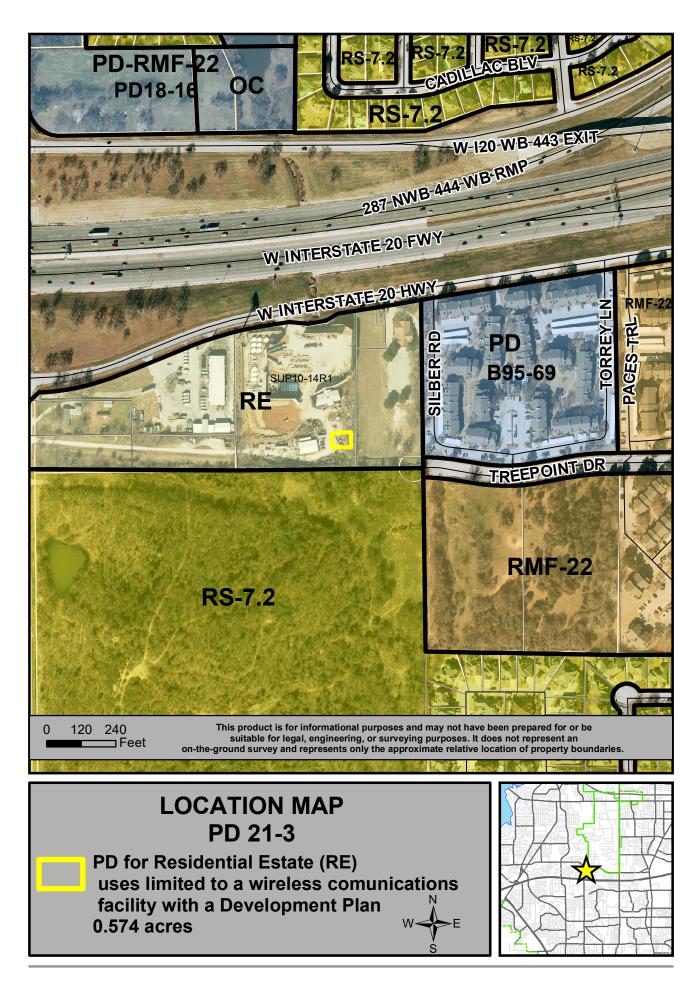

## **PUBLIC HEARING**

ZONING CASE: PD21-3

**PUBLIC HEARING DATES:** 03/17/21 (Planning and Zoning Commission) 04/27/21 (City Council)

**GENERAL LOCATION:** 7100 W Interstate Highway 20; generally located at the northeast intersection of Bowman Springs Drive and Interstate Highway 20 West Service Road

**CURRENT ZONING:** Residential Estate (RE)

**REQUESTED ZONING:** Application for approval of a Planned Development (PD) for Residential Estate (RE) uses limited to a 104 foot-tall wireless communications facility within the required height setback, with a Development Plan on approximately 0.574 acres

**APPLICANT:** Vincent Gerard and Associates, INC represented by, Vincent Huebinger

**OWNER:** 730 Holdings, LLC & Yeandle One

For additional information concerning this upcoming public hearing, call Nyliah Acosta in Planning and Development Services at 817-459-6501 and refer to PD21-3.