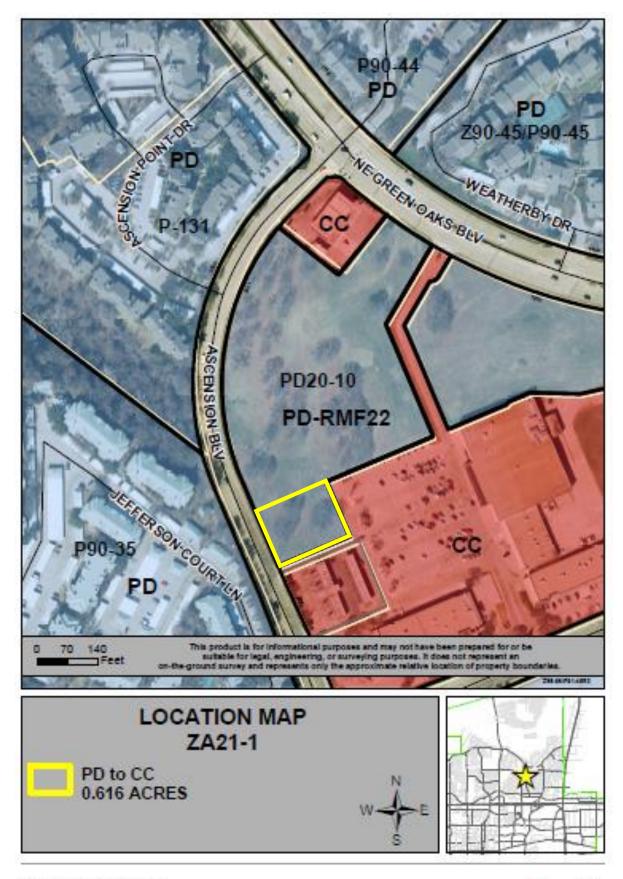

## **PUBLIC HEARING DATES:** 08/18/21 (Planning and Zoning Commission) 09/28/21 (City Council)

**GENERAL LOCATION:** 2501 Ascension Boulevard; generally located south of Northeast Green Oaks Boulevard and east of Ascension Boulevard.

**REQUESTED ZONING:** Application for approval for Community Commercial (CC) on approximately 0.616 acres currently zoned for Planned Development (PD) for limited Residential Multi-Family 22 (RMF-22), with a Development Plan.