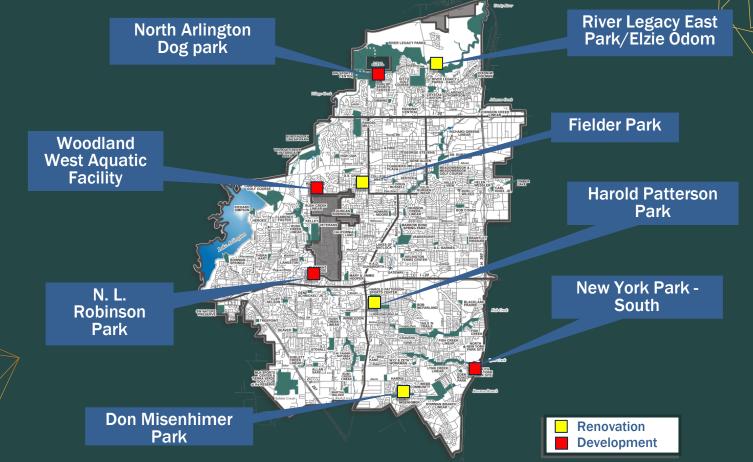

## **PARK DEVELOPMENT/RENOVATION**

## North Arlington Dog Park

## **Woodland West Aquatic Improvements**

## **Don Misenhimer Park Improvements**

TypeRenovation and Development

**Details** Renovate splash pad, basketball court, new skate spot

Amount \$ 1,470,052

Annual **0&M** Impact = \$ 9,865

### **Don Misenhimer Park Improvements**