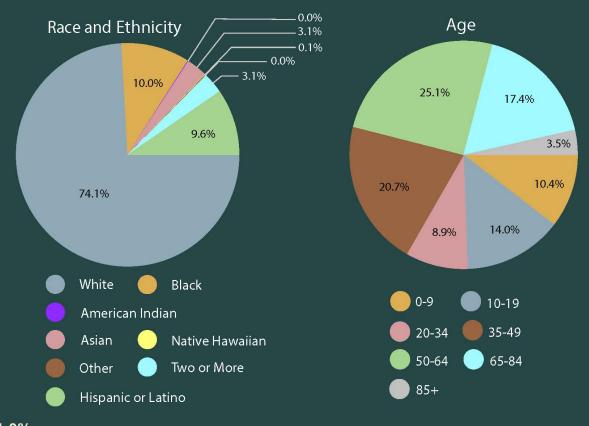

### Rush Creek Linear Park Development (Kane Park to Harris Road Park)

Area (1/4 mile buffer): 0.69 square miles Total Population: 1,803 Percentage Male: 47.3% Percentage Female: 52.8% Median Income (2020): \$131,494 Percent of Population Below Poverty Level: 3.5%