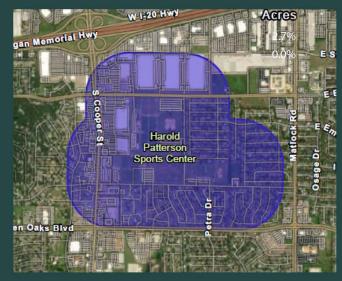

| \$25,000,000  |              | \$3,000,000 |
| Indoor Field House<br>Acquisition and development of an Indoor Field House                                                                                         | \$25,000,000  |              | \$1,500,000 |
| * Project has funding authorized                                                                                                                                   | \$192,400,000 | \$29,120,000 | \$4,500,000 |
| ** Project has partial funding authorized                                                                                                                          | \$226,020,000 |              |             |



### Harold Patterson Sports Center - Phase III Improvements



Area (1/4 mile buffer): 0.98 square miles Total Population: 4,092 Percentage Male: 51.8% Percentage Female: 48.2% Median Income (2020): \$77,646 Percent of Population Below Poverty Level: 6.6%







| River | Legacy Park East Improvements |
|-------|-------------------------------|
| Type  | Renovation                    |

Phase Two, exercise stations, skate spot, expand parking





Details

Amount

\$ 1,470,052





Annual O&M Impact = \$ 9,865



### **River Legacy Park East Improvements**

#### Renovation

**Details** Phase Two, exercise stations, skate spot, expand parking

Amount \$ 1,470,052

Type

Annual **0&M** Impact = \$ 9,865





| PROJECTS                                                                                                                     | DEVELOPMENT | RE