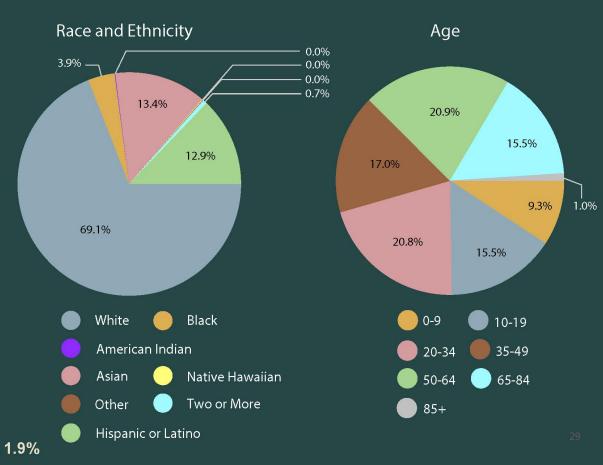

#### N.L. Robinson Park Development - Phase I

Area (1/4 mile buffer): 0.4 square miles Total Population: 1,636 Percentage Male: 44.0% Percentage Female: 56.0% Median Income (2020): \$105,562 Percent of Population Below Poverty Level: 1.9%