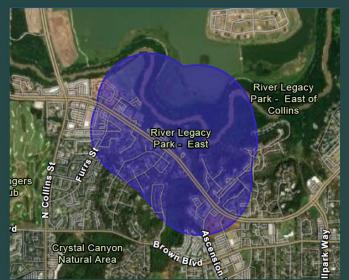

### Village Creek Linear Park Trail Development (Village Creek Trail Historical Area to Pioneer Parkway)

Area (1/4 mile buffer): 0.86 square miles Total Population: 882 Percentage Male: 49.3% Percentage Female: 50.7% Median Income (2020): \$95,139 Percent of Population Below Poverty Level: 1.8%