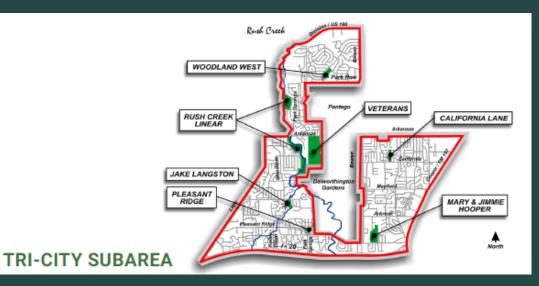

## **N.L. Robinson Park**

| PROJECTS                                                                                                                                    | DEVELOPMENT | RENOVATION  | ACQUISITION |
|---------------------------------------------------------------------------------------------------------------------------------------------|-------------|-------------|-------------|
| Dottie Lynn Recreation Center (Woodland West Park)<br>Interior facility renovations and additions                                           | \$2,000,000 | \$1,000,000 |             |
| California Lane Park<br>Replace playground                                                                                                  |             | \$200,000   |             |
| Veterans Park<br>Skate facility and exercise stations; replace restrooms,<br>bridge and trail sections; dredge pond; irrigate open<br>space | \$500,000   | \$600,000   |             |
| Jake Langston Park<br>Pedestrian bridge, trail and exercise stations                                                                        | \$750,000   |             |             |
| Village/Rush Creek Linear Park *<br>Trail between Veterans Park and Kelley Park                                                             | \$1,000,000 |             |             |
| Mary and Jimmie Hooper Park<br>Dredge pond; renovate playground and low water<br>crossings; add exercise stations and skate spot            | \$225,000   | \$250,000   |             |
| Woodland West Pool (Woodland West Park)<br>Replace facility per aquatics master plan                                                        |             | \$1,000,000 |             |
| Woodland West Park<br>Trail, exercise stations and skate spot                                                                               | \$400,000   |             |             |
| Pleasant Ridge Park<br>Phase one of neighborhood park                                                                                       | \$1,000,000 |             |             |
| Project has funding authorized                                                                                                              | \$5,875,000 | \$3,050,000 | \$0         |
| * Project has partial funding authorized                                                                                                    |             | \$8,925,000 |             |

#### N.L. Robinson Park Development - Phase I

Area (1/4 mile buffer): 0.4 square miles Total Population: 1,636 Percentage Male: 44.0% Percentage Female: 56.0% Median Income (2020): \$105,562 Percent of Population Below Poverty Level: 1.9%