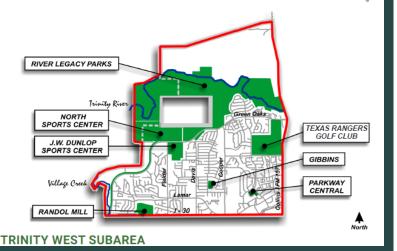

#### LAKE ARLINGTON SUBAREA

| PROJECTS                                                                                                                               | DEVELOPMENT | RENOVATION   | ACQUISITION |
|----------------------------------------------------------------------------------------------------------------------------------------|-------------|--------------|-------------|
| Lake Arlington Golf Course<br>General course improvements; replace maintenance<br>building, cart barn, maintenance drive and clubhouse |             | \$2,000,000  |             |
| Rush Creek Linear Park<br>Trail from Pioneer Parkway to Division Street                                                                | \$5,000,000 |              |             |
| Griffin Woods<br>Acquisition of natural area at Pioneer Parkway and<br>West Green Oaks Blvd                                            |             |              | \$3,000,000 |
| Neighborhood Park<br>Land acquisition and development                                                                                  | \$1,000,000 |              | \$1,000,000 |
| Thora Hart Park<br>Pavilion, trail, exercise stations, and skate spot                                                                  | \$400,000   |              |             |
| Marti Van Ravenswaay Park<br>Replace replace entry sign; add exercise stations and<br>skate spot                                       | \$250,000   | \$25,000     |             |
| Clarence Foster Park<br>Pavilion and skate spot                                                                                        | \$200,000   |              |             |
| * Project has funding authorized                                                                                                       | \$6,850,000 | \$2,025,000  | \$4,000,000 |
| ** Project has partial funding authorized                                                                                              |             | \$12,875,000 |             |