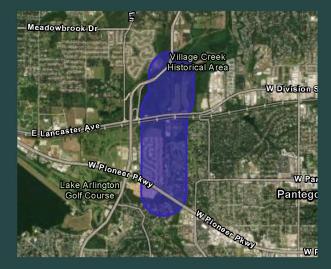

### Rush Creek Linear Park Development (Kane Park to Harris Road Park)

Area (1/4 mile buffer): 0.69 square miles Total Population: 1,803 Percentage Male: 47.3% Percentage Female: 52.8% Median Income (2020): \$131,494 Percent of Population Below Poverty Level: 3.5%