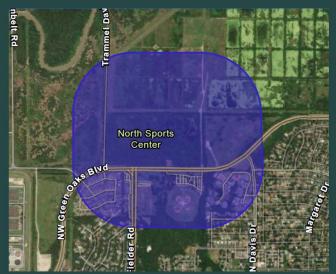

## North Arlington Dog Park

#### Development

#### Details Develop off leash dog park

Amount \$ 1,406,349

Annual **0&M** Impact = \$ 54,673

Туре

| PROJECTS                                                                                                                                        | DEVELOPMENT | RENOVATION  | ACQUISITION |
|-------------------------------------------------------------------------------------------------------------------------------------------------|-------------|-------------|-------------|
| River Legacy Parks renovations *<br>Roadway and parking lot renovations, trail and erosion<br>repairs                                           |             | \$2,000,000 |             |
| River Legacy Parks additions *<br>Trail extension to Greenbelt Road, trailhead                                                                  | \$2,500,000 |             |             |
| J.W. Dunlop Sports Center<br>Parking lot expansion, automated gates, re-construct<br>orange field                                               | \$400,000   | \$600,000   |             |
| Parkway Central Park<br>General site improvements, exercise stations,<br>automated gate and replace existing asphalt parking<br>lot and roadway | \$50,000    | \$350,000   |             |
| J.W. Dunlop Skatepark<br>Community skate facility                                                                                               | \$750,000   |             |             |
| North Dog Park<br>Develop off-leash dog park (site undetermined)                                                                                | \$800,000   |             |             |
| * Project has funding authorized                                                                                                                | \$4,500,000 | \$2,950,000 | \$0         |
| ** Project has partial funding authorized                                                                                                       |             | \$7,450,000 |             |

#### North Arlington Dog Park Development

Area (1/4 mile buffer): 0.5 square miles Total Population: 208 Percentage Male: 47.1% Percentage Female: 52.9% Median Income (2020): \$122,062 Percent of Population Below Poverty Level: 3.4%