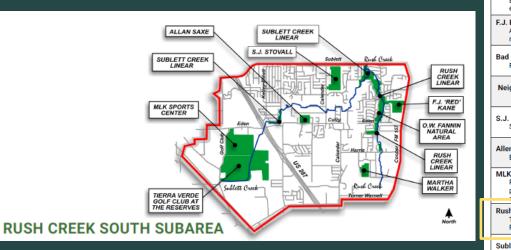

#### LAKE ARLINGTON SUBAREA

| PROJECTS                                                                                                                               | DEVELOPMENT | RENOVATION   | ACQUISITION |
|----------------------------------------------------------------------------------------------------------------------------------------|-------------|--------------|-------------|
| Lake Arlington Golf Course<br>General course improvements; replace maintenance<br>building, cart barn, maintenance drive and clubhouse |             | \$2,000,000  |             |
| Rush Creek Linear Park<br>Trail from Pioneer Parkway to Division Street                                                                | \$5,000,000 |              |             |
| Griffin Woods<br>Acquisition of natural area at Pioneer Parkway and<br>West Green Oaks Blvd                                            |             |              | \$3,000,000 |
| Neighborhood Park<br>Land acquisition and development                                                                                  | \$1,000,000 |              | \$1,000,000 |
| Thora Hart Park<br>Pavilion, trail, exercise stations, and skate spot                                                                  | \$400,000   |              |             |
| Marti Van Ravenswaay Park<br>Replace replace entry sign; add exercise stations and<br>skate spot                                       | \$250,000   | \$25,000     |             |
| Clarence Foster Park<br>Pavilion and skate spot                                                                                        | \$200,000   |              |             |
| * Project has funding authorized                                                                                                       | \$6,850,000 | \$2,025,000  | \$4,000,000 |
| ** Project has partial funding authorized                                                                                              |             | \$12,875,000 |             |

## **Rush Creek Linear**

#### Development

**Details** Develop trail from Red Kane Park to Harris Road

Amount \$ 3,787,833

Туре

## **Rush Creek Linear**

Develop trail from Red Kane Park to Harris Road

**Development** 

\$3,787,833

Type

Details

Amount

| PROJECTS                                                                                                                             | DEVELOPMENT | RENOVATION  | ACQUISITION |
|--------------------------------------------------------------------------------------------------------------------------------------|-------------|-------------|-------------|
| Tierra Verde Golf Club<br>Event pavilion and driving range shade structures;<br>expand parking lot                                   | \$7,000,000 |             |             |
| F.J. Red Kane Park<br>Additional trail, exercise stations and skate spot;<br>renovate playground and dredge pond                     | \$1,000,000 | \$1,000,000 |             |
| Bad Königshofen Family Aquatic Center<br>Phase II - additional shade, water slide, and lighting                                      | \$1,500,000 |             |             |
| Neighborhood Park<br>Land acquisition and development                                                                                | \$1,000,000 |             | \$1,000,000 |
| S.J. Stovall Park<br>Skate facility, picnic stations, and additional parking                                                         | \$400,000   |             |             |
| Allen Saxe Park<br>Exercise stations and additional parking                                                                          | \$250,000   |             |             |
| MLK Jr. Sports Center<br>Phase III - additional baseball fields, restrooms,<br>parking, skate facility, playground, and recreational | \$6,000,000 |             |             |
| Rush Creek Linear Park<br>Trail construction from FJ Red Kane Park to Harris<br>Road                                                 | \$2,000,000 |             |             |
| Sublett Creek Linear Park                                                                                                            | \$1.000.000 |             |             |