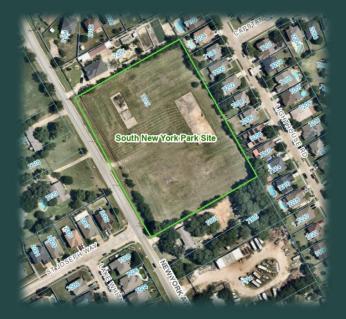

## **New York Park South**

Develop master plan, design and construct

Development

\$ 1,821,243

Туре

Details

Amount

Annual **0&M** Impact = **\$** 19,675

## **New York Park South**

#### Development

**Details Develop master plan, design and construct** 

Amount \$ 1,821,243

Type

| PROJECTS                                                                                                     | DEVELOPMENT  | RENOVATION   | ACQUISITION |
|--------------------------------------------------------------------------------------------------------------|--------------|--------------|-------------|
| Lynn Creek Linear Park*<br>Extend trail system to New York; replace entry sign                               | \$1,400,000  | \$25,000     |             |
| Southeast Aquatic Center<br>New aquatic component at Webb Community Park                                     | \$4,000,000  |              |             |
| Neighborhood Park<br>Land acquisition and development                                                        | \$1,000,000  |              | \$1,000,000 |
| Bowman Branch Linear Park*<br>Extend trail system to Hwy 360                                                 | \$1,400,000  |              |             |
| Neighborhood Park<br>Land acquisition and development                                                        | \$1,000,000  |              | \$1,000,000 |
| W.O. and Zeta Workman Park<br>Skate spot; renovate playground with shade structure                           | \$200,000    | \$25,000     |             |
| Don Misenhimer Park<br>Sprayground renovations; renovate playground; add<br>exercise stations and skate spot | \$400,000    | \$400,000    |             |
| Webb Community Park<br>Phase IV development per site master plan                                             | \$10,000,000 |              |             |
| New York Park<br>Phase one of neighborhood park                                                              | \$1,000,000  |              |             |
| * Project has funding authorized                                                                             | \$20,400,000 | \$450,000    | \$2,000,000 |
| ** Project has partial funding authorized                                                                    |              | \$22,850,000 |             |
|                                                                                                              |              |              |             |

#### New York Park South Development - Phase I

Area (1/4 mile buffer): 0.29 square miles Total Population: 1,763 Percentage Male: 39.9% Percentage Female: 60.1% Median Income (2020): \$131,895 Percent of Population Below Poverty Level: 0.3%