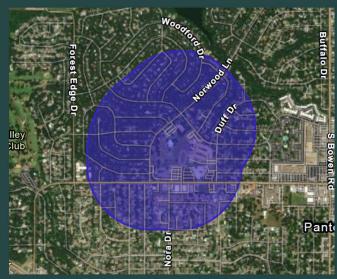

#### Woodland West Park Aquatic Facility

Area (1/4 mile buffer): 0.36 square miles Total Population: 1,894 Percentage Male: 43.7% Percentage Female: 56.3% Median Income (2020): \$76,510 Percent of Population Below Poverty Level: 11.6%