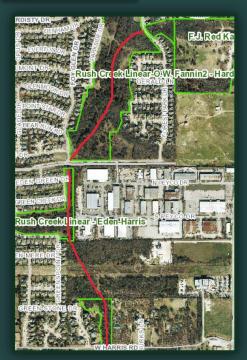

## **Rush Creek Linear**

#### Development

**Details** Develop trail from Red Kane Park to Harris Road

Amount \$ 3,787,833

Туре

## **Rush Creek Linear**

Develop trail from Red Kane Park to Harris Road

**Development** 

\$3,787,833

Type

Details

Amount

| PROJECTS                                                                                                                             | DEVELOPMENT | RENOVATION  | ACQUISITION |
|--------------------------------------------------------------------------------------------------------------------------------------|-------------|-------------|-------------|
| Tierra Verde Golf Club<br>Event pavilion and driving range shade structures;<br>expand parking lot                                   | \$7,000,000 |             |             |
| F.J. Red Kane Park<br>Additional trail, exercise stations and skate spot;<br>renovate playground and dredge pond                     | \$1,000,000 | \$1,000,000 |             |
| Bad Königshofen Family Aquatic Center<br>Phase II - additional shade, water slide, and lighting                                      | \$1,500,000 |             |             |
| Neighborhood Park<br>Land acquisition and development                                                                                | \$1,000,000 |             | \$1,000,000 |
| S.J. Stovall Park<br>Skate facility, picnic stations, and additional parking                                                         | \$400,000   |             |             |
| Allen Saxe Park<br>Exercise stations and additional parking                                                                          | \$250,000   |             |             |
| MLK Jr. Sports Center<br>Phase III - additional baseball fields, restrooms,<br>parking, skate facility, playground, and recreational | \$6,000,000 |             |             |
| Rush Creek Linear Park<br>Trail construction from FJ Red Kane Park to Harris<br>Road                                                 | \$2,000,000 |             |             |
| Sublett Creek Linear Park                                                                                                            | \$1.000.000 |             |             |