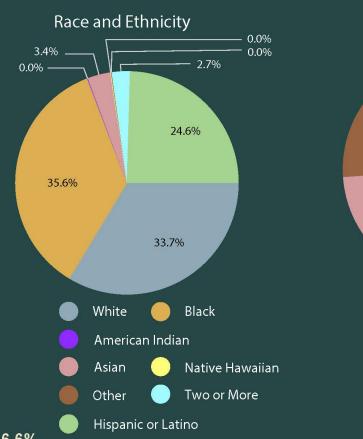

### Village Creek Linear Park Trail Development (Village Creek Trail Historical Area to Pioneer Parkway)

Area (1/4 mile buffer): 0.86 square miles Total Population: 882 Percentage Male: 49.3% Percentage Female: 50.7% Median Income (2020): \$95,139 Percent of Population Below Poverty Level: 1.8%

### Rush Creek Linear Park Development (Kane Park to Harris Road Park)

Area (1/4 mile buffer): 0.69 square miles Total Population: 1,803 Percentage Male: 47.3% Percentage Female: 52.8% Median Income (2020): \$131,494 Percent of Population Below Poverty Level: 3.5%

#### North Arlington Dog Park Development

Area (1/4 mile buffer): 0.5 square miles Total Population: 208 Percentage Male: 47.1% Percentage Female: 52.9% Median Income (2020): \$122,062 Percent of Population Below Poverty Level: 3.4%

#### New York Park South Development - Phase I

Area (1/4 mile buffer): 0.29 square miles Total Population: 1,763 Percentage Male: 39.9% Percentage Female: 60.1% Median Income (2020): \$131,895 Percent of Population Below Poverty Level: 0.3%

#### N.L. Robinson Park Development - Phase I

Area (1/4 mile buffer): 0.4 square miles Total Population: 1,636 Percentage Male: 44.0% Percentage Female: 56.0% Median Income (2020): \$105,562 Percent of Population Below Poverty Level: 1.9%

#### Woodland West Park Aquatic Facility

Area (1/4 mile buffer): 0.36 square miles Total Population: 1,894 Percentage Male: 43.7% Percentage Female: 56.3% Median Income (2020): \$76,510 Percent of Population Below Poverty Level: 11.6%

#### **Fielder Park Improvements**

Area (1/4 mile buffer): 0.33 square miles Total Population: 1,019 Percentage Male: 51.1% Percentage Female: 48.9% Median Income (2020): \$75,853 Percent of Population Below Poverty Level: 2.7%