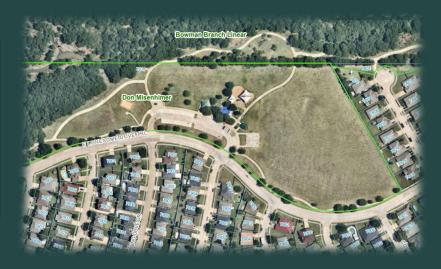

## **Don Misenhimer Park Improvements**

TypeRenovation and Development

**Details** Renovate splash pad, basketball court, new skate spot

Amount \$ 1,470,052

Annual **0&M** Impact = \$ 9,865

### **Don Misenhimer Park Improvements**