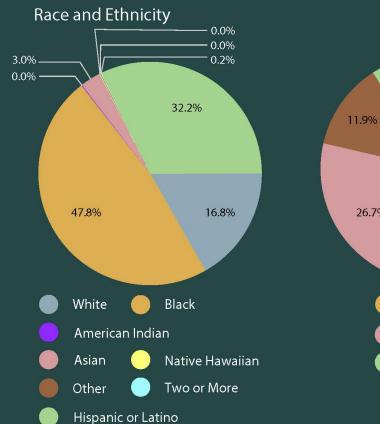

#### New York Park South Development - Phase I

Area (1/4 mile buffer): 0.29 square miles Total Population: 1,763 Percentage Male: 39.9% Percentage Female: 60.1% Median Income (2020): \$131,895 Percent of Population Below Poverty Level: 0.3%