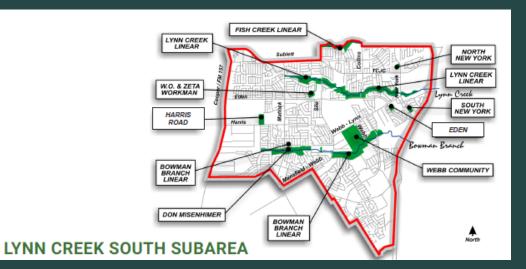

#### Development

**Details Develop master plan, design and construct** 

Amount \$ 1,821,243

Type

| PROJECTS                                                                                                     | DEVELOPMENT  | RENOVATION   | ACQUISITION |
|--------------------------------------------------------------------------------------------------------------|--------------|--------------|-------------|
| Lynn Creek Linear Park*<br>Extend trail system to New York; replace entry sign                               | \$1,400,000  | \$25,000     |             |
| Southeast Aquatic Center<br>New aquatic component at Webb Community Park                                     | \$4,000,000  |              |             |
| Neighborhood Park<br>Land acquisition and development                                                        | \$1,000,000  |              | \$1,000,000 |
| Bowman Branch Linear Park*<br>Extend trail system to Hwy 360                                                 | \$1,400,000  |              |             |
| Neighborhood Park<br>Land acquisition and development                                                        | \$1,000,000  |              | \$1,000,000 |
| W.O. and Zeta Workman Park<br>Skate spot; renovate playground with shade structure                           | \$200,000    | \$25,000     |             |
| Don Misenhimer Park<br>Sprayground renovations; renovate playground; add<br>exercise stations and skate spot | \$400,000    | \$400,000    |             |
| Webb Community Park<br>Phase IV development per site master plan                                             | \$10,000,000 |              |             |
| New York Park<br>Phase one of neighborhood park                                                              | \$1,000,000  |              |             |
| * Project has funding authorized                                                                             | \$20,400,000 | \$450,000    | \$2,000,000 |
| ** Project has partial funding authorized                                                                    |              | \$22,850,000 |             |
|                                                                                                              |              |              |             |