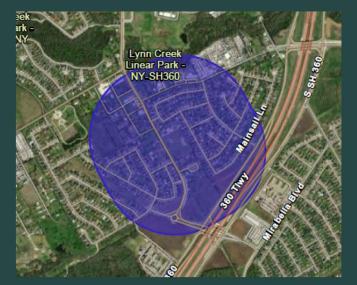

## **New York Park South**

Develop master plan, design and construct

Development

\$ 1,821,243

Туре

Details

Amount

Annual **0&M** Impact = **\$** 19,675

## **New York Park South**

#### Development

**Details Develop master plan, design and construct** 

Amount \$ 1,821,243

Type

| PROJECTS                                                                                                     | DEVELOPMENT  | RENOVATION   | ACQUISITION |
|--------------------------------------------------------------------------------------------------------------|--------------|--------------|-------------|
| Lynn Creek Linear Park*<br>Extend trail system to New York; replace entry sign                               | \$1,400,000  | \$25,000     |             |
| Southeast Aquatic Center<br>New aquatic component at Webb Community Park                                     | \$4,000,000  |              |             |
| Neighborhood Park<br>Land acquisition and development                                                        | \$1,000,000  |              | \$1,000,000 |
| Bowman Branch Linear Park*<br>Extend trail system to Hwy 360                                                 | \$1,400,000  |              |             |
| Neighborhood Park<br>Land acquisition and development                                                        | \$1,000,000  |              | \$1,000,000 |
| W.O. and Zeta Workman Park<br>Skate spot; renovate playground with shade structure                           | \$200,000    | \$25,000     |             |
| Don Misenhimer Park<br>Sprayground renovations; renovate playground; add<br>exercise stations and skate spot | \$400,000    | \$400,000    |             |
| Webb Community Park<br>Phase IV development per site master plan                                             | \$10,000,000 |              |             |
| New York Park<br>Phase one of neighborhood park                                                              | \$1,000,000  |              |             |
| * Project has funding authorized                                                                             | \$20,400,000 | \$450,000    | \$2,000,000 |
| ** Project has partial funding authorized                                                                    |              | \$22,850,000 |             |
|                                                                                                              |              |              |             |

#### New York Park South Development - Phase I

Area (1/4 mile buffer): 0.29 square miles Total Population: 1,763 Percentage Male: 39.9% Percentage Female: 60.1% Median Income (2020): \$131,895 Percent of Population Below Poverty Level: 0.3%