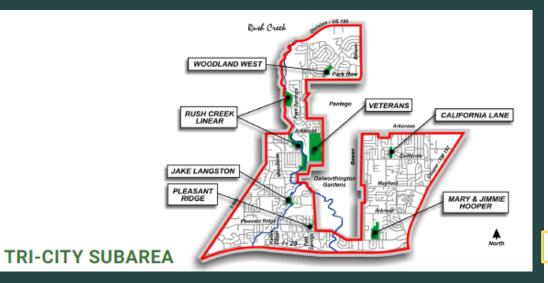

## **N.L. Robinson Park**

| PROJECTS                                                                                                                                    | DEVELOPMENT | RENOVATION  | ACQUISITION |
|---------------------------------------------------------------------------------------------------------------------------------------------|-------------|-------------|-------------|
| Dottie Lynn Recreation Center (Woodland West Park)<br>Interior facility renovations and additions                                           | \$2,000,000 | \$1,000,000 |             |
| California Lane Park<br>Replace playground                                                                                                  |             | \$200,000   |             |
| Veterans Park<br>Skate facility and exercise stations; replace restrooms,<br>bridge and trail sections; dredge pond; irrigate open<br>space | \$500,000   | \$600,000   |             |
| Jake Langston Park<br>Pedestrian bridge, trail and exercise stations                                                                        | \$750,000   |             |             |
| Village/Rush Creek Linear Park *<br>Trail between Veterans Park and Kelley Park                                                             | \$1,000,000 |             |             |
| Mary and Jimmie Hooper Park<br>Dredge pond; renovate playground and low water<br>crossings; add exercise stations and skate spot            | \$225,000   | \$250,000   |             |
| Woodland West Pool (Woodland West Park)<br>Replace facility per aquatics master plan                                                        |             | \$1,000,000 |             |
| Woodland West Park<br>Trail, exercise stations and skate spot                                                                               | \$400,000   |             |             |
| Pleasant Ridge Park<br>Phase one of neighborhood park                                                                                       | \$1,000,000 |             |             |
| Project has funding authorized                                                                                                              | \$5,875,000 | \$3,050,000 | \$0         |
| * Project has partial funding authorized                                                                                                    |             | \$8,925,000 |             |

#### Annual 0&M Impact = \$35,850

| PROJECTS                                                                                                                                    | DEVELOPMENT | RENOVATION  | ACQUISITION |
|---------------------------------------------------------------------------------------------------------------------------------------------|-------------|-------------|-------------|
| Dottie Lynn Recreation Center (Woodland West Park)<br>Interior facility renovations and additions                                           | \$2,000,000 | \$1,000,000 |             |
| California Lane Park<br>Replace playground                                                                                                  |             | \$200,000   |             |
| Veterans Park<br>Skate facility and exercise stations; replace restrooms,<br>bridge and trail sections; dredge pond; irrigate open<br>space | \$500,000   | \$600,000   |             |
| Jake Langston Park<br>Pedestrian bridge, trail and exercise stations                                                                        | \$750,000   |             |             |
| Village/Rush Creek Linear Park *<br>Trail between Veterans Park and Kelley Park                                                             | \$1,000,000 |             |             |
| Mary and Jimmie Hooper Park<br>Dredge pond; renovate playground and low water<br>crossings; add exercise stations and skate spot            | \$225,000   | \$250,000   |             |
| Woodland West Pool (Woodland West Park)<br>Replace facility per aquatics master plan                                                        |             | \$1,000,000 |             |
| Woodland West Park<br>Trail, exercise stations and skate spot                                                                               | \$400,000   |             |             |
| Pleasant Ridge Park<br>Phase one of neighborhood park                                                                                       | \$1,000,000 |             |             |
| * Project has funding authorized                                                                                                            | \$5,875,000 | \$3,050,000 | \$0         |
| ** Project has partial funding authorized                                                                                                   |             | \$8,925,000 |             |