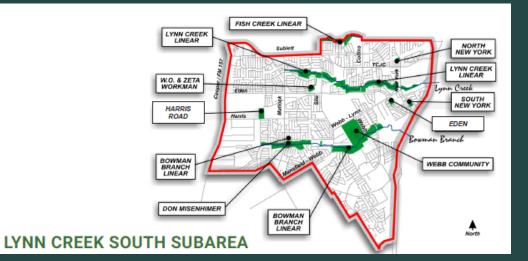

## **New York Park South**

#### Development

**Details Develop master plan, design and construct** 

Amount \$ 1,821,243

Type

| PROJECTS                                                                                                     | DEVELOPMENT  | RENOVATION   | ACQUISITION |
|--------------------------------------------------------------------------------------------------------------|--------------|--------------|-------------|
| Lynn Creek Linear Park*<br>Extend trail system to New York; replace entry sign                               | \$1,400,000  | \$25,000     |             |
| Southeast Aquatic Center<br>New aquatic component at Webb Community Park                                     | \$4,000,000  |              |             |
| Neighborhood Park<br>Land acquisition and development                                                        | \$1,000,000  |              | \$1,000,000 |
| Bowman Branch Linear Park*<br>Extend trail system to Hwy 360                                                 | \$1,400,000  |              |             |
| Neighborhood Park<br>Land acquisition and development                                                        | \$1,000,000  |              | \$1,000,000 |
| W.O. and Zeta Workman Park<br>Skate spot; renovate playground with shade structure                           | \$200,000    | \$25,000     |             |
| Don Misenhimer Park<br>Sprayground renovations; renovate playground; add<br>exercise stations and skate spot | \$400,000    | \$400,000    |             |
| Webb Community Park<br>Phase IV development per site master plan                                             | \$10,000,000 |              |             |
| New York Park<br>Phase one of neighborhood park                                                              | \$1,000,000  |              |             |
| * Project has funding authorized                                                                             | \$20,400,000 | \$450,000    | \$2,000,000 |
| ** Project has partial funding authorized                                                                    |              | \$22,850,000 |             |
|                                                                                                              |              |              |             |

#### New York Park South Development - Phase I

Area (1/4 mile buffer): 0.29 square miles Total Population: 1,763 Percentage Male: 39.9% Percentage Female: 60.1% Median Income (2020): \$131,895 Percent of Population Below Poverty Level: 0.3%