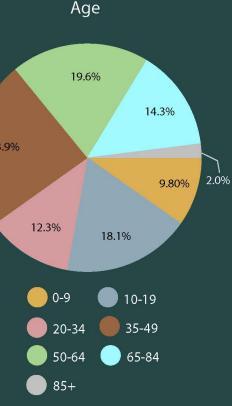

### Village Creek Linear Park Trail Development (Village Creek Trail Historical Area to Pioneer Parkway)

Area (1/4 mile buffer): 0.86 square miles Total Population: 882 Percentage Male: 49.3% Percentage Female: 50.7% Median Income (2020): \$95,139 Percent of Population Below Poverty Level: 1.8%