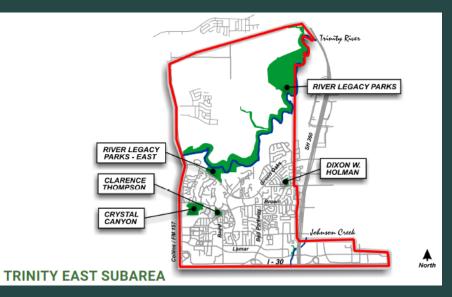

### Village Creek Linear Park Trail Development (Village Creek Trail Historical Area to Pioneer Parkway)

Area (1/4 mile buffer): 0.86 square miles Total Population: 882 Percentage Male: 49.3% Percentage Female: 50.7% Median Income (2020): \$95,139 Percent of Population Below Poverty Level: 1.8%