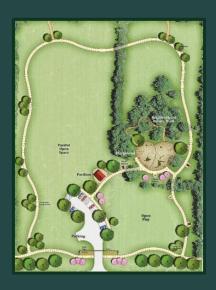

## **N.L. Robinson Park**

**Develop master plan, design and construct** 

Development

\$ 2,050,967

| MUNICIPATION       | Existing without the                         | Accessible                |
|--------------------|----------------------------------------------|---------------------------|
| TIE Can be         |                                              | Entrance                  |
| - Ide K            |                                              |                           |
| Evergreen          | Bench //L                                    |                           |
| Orramental         |                                              | -Spit Rall                |
|                    |                                              | Fence                     |
| Shade              |                                              | 1 = (                     |
| Tree               | Art Element                                  | -6 Concrete               |
| 1                  | () Controller (-F1                           | Trail                     |
|                    | Shade Tree                                   | 1.0                       |
| Evergreen          | Tiee                                         |                           |
| 1 1 1 1 1 P        | Open +                                       | Picnic-                   |
| 61                 | Space                                        | 91910A                    |
| Disting<br>Tice    | Omamental                                    | 8                         |
|                    | Grasses                                      | Accessible                |
| 1                  | Security (1                                  |                           |
| 4                  |                                              | - A.                      |
|                    | TAT VI                                       | Le la                     |
| P Y                | 15 11 11                                     | N N                       |
|                    | Benches                                      | HIGHLAND DRIVE            |
| 124/               | Phil                                         | 우                         |
| nemal Provide All  | Playground                                   | -Existing Tre             |
|                    | +/- 5,400 sq. ft.                            | 1                         |
| N (Sal             | (includes 5-12 yrs. 8<br>2-5 yrs. equipment) |                           |
| d Chain<br>ence    |                                              | 1                         |
| once               | All and a lateral                            |                           |
| Concrete           | P                                            | Cere Philip               |
|                    | 1                                            | 0                         |
|                    | 1 mili                                       | 1/ 3/                     |
| Pionic             | Can Conte 11                                 | -Accessible<br>Entrance   |
| Station            | Drinking Pountain                            | L. SILO                   |
| Existing Tree      | Pavilion                                     |                           |
| green Vine le      |                                              | - Omamantal<br>Grasses    |
| Troe               | Ca lat                                       | Security                  |
| 1000               | - Bay CO                                     | Lgi                       |
|                    | Rack                                         | -Desting Str<br>to Remain |
| Aut 15 JEL Andelin |                                              | - COA Small               |
| Spit Rat-          | - Xes                                        | Identity Mon              |