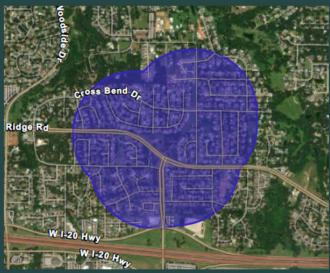

#### N.L. Robinson Park Development - Phase I

Area (1/4 mile buffer): 0.4 square miles Total Population: 1,636 Percentage Male: 44.0% Percentage Female: 56.0% Median Income (2020): \$105,562 Percent of Population Below Poverty Level: 1.9%