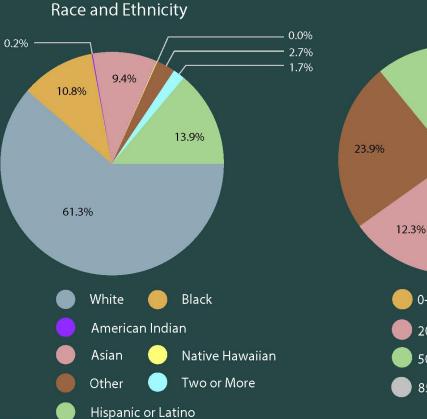

### Village Creek Linear Park Trail Development (Village Creek Trail Historical Area to Pioneer Parkway)

Area (1/4 mile buffer): 0.86 square miles Total Population: 882 Percentage Male: 49.3% Percentage Female: 50.7% Median Income (2020): \$95,139 Percent of Population Below Poverty Level: 1.8%