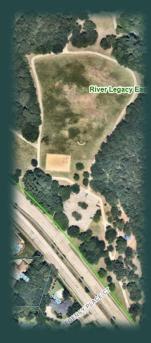

## North Arlington Dog Park

#### Details Develop off leash dog park

Amount \$ 1,406,349

Annual **0&M** Impact = \$ 54,673

Туре

| PROJECTS                                                                                                                                        | DEVELOPMENT | RENOVATION  | ACQUISITION |
|-------------------------------------------------------------------------------------------------------------------------------------------------|-------------|-------------|-------------|
| River Legacy Parks renovations *<br>Roadway and parking lot renovations, trail and erosion<br>repairs                                           |             | \$2,000,000 |             |
| River Legacy Parks additions *<br>Trail extension to Greenbelt Road, trailhead                                                                  | \$2,500,000 |             |             |
| J.W. Dunlop Sports Center<br>Parking lot expansion, automated gates, re-construct<br>orange field                                               | \$400,000   | \$600,000   |             |
| Parkway Central Park<br>General site improvements, exercise stations,<br>automated gate and replace existing asphalt parking<br>lot and roadway | \$50,000    | \$350,000   |             |
| J.W. Dunlop Skatepark<br>Community skate facility                                                                                               | \$750,000   |             |             |
| North Dog Park<br>Develop off-leash dog park (site undetermined)                                                                                | \$800,000   |             |             |
| * Project has funding authorized                                                                                                                | \$4,500,000 | \$2,950,000 | \$0         |
| ** Project has partial funding authorized                                                                                                       |             | \$7,450,000 |             |

#### North Arlington Dog Park Development

Area (1/4 mile buffer): 0.5 square miles Total Population: 208 Percentage Male: 47.1% Percentage Female: 52.9% Median Income (2020): \$122,062 Percent of Population Below Poverty Level: 3.4%