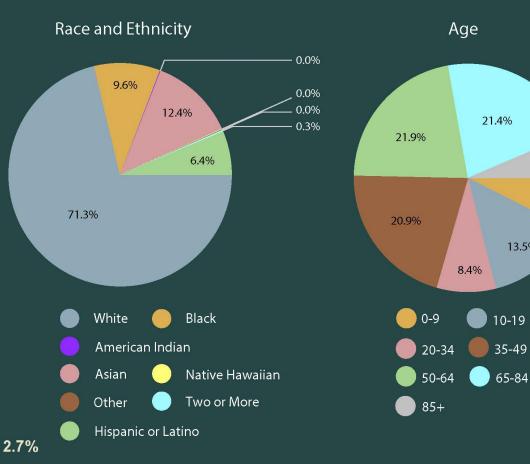

#### **Fielder Park Improvements**

Area (1/4 mile buffer): 0.33 square miles Total Population: 1,019 Percentage Male: 51.1% Percentage Female: 48.9% Median Income (2020): \$75,853 Percent of Population Below Poverty Level: 2.7%