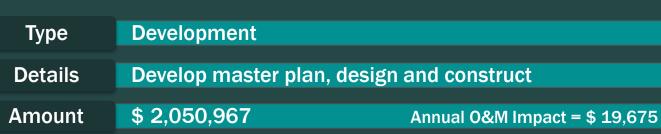

## **N.L. Robinson Park**

**Develop master plan, design and construct** 

Development

\$ 2,050,967

| MUNICIPATION       | Existing without the                         | Accessible                |
|--------------------|----------------------------------------------|---------------------------|
| TIE Can be         |                                              | Entrance                  |
| - Ide K            |                                              |                           |
| Evergreen          | Bench //L                                    |                           |
| Orramental         |                                              | -Spit Rall                |
|                    |                                              | Fence                     |
| Shade              |                                              | 1 = (                     |
| Tree               | Art Element                                  | -6 Concrete               |
| 1                  | () Controller (-F1                           | Trail                     |
|                    | Shade Tree                                   | 1.0                       |
| Evergreen          | Tiee                                         |                           |
| 1 1 1 1 1 P        | Open +                                       | Picnic-                   |
| 61                 | Space                                        | 91910A                    |
| Disting<br>Tice    | Omamental                                    | 8                         |
|                    | Grasses                                      | Accessible                |
| 1                  | Security (1                                  |                           |
| 4                  |                                              | - A.                      |
|                    | TAT VI                                       | Le la                     |
| P Y                | 15 11 11                                     | N N                       |
|                    | Benches                                      | HIGHLAND DRIVE            |
| 124/               | Phil                                         | 우                         |
| nemal Provide All  | Playground                                   | -Existing Tre             |
|                    | +/- 5,400 sq. ft.                            | 1                         |
| N (Sal             | (includes 5-12 yrs. 8<br>2-5 yrs. equipment) |                           |
| d Chain<br>ence    |                                              | 1                         |
| once               | All and a lateral                            |                           |
| Concrete           | P                                            | Cere Philip               |
|                    | 1                                            | 0                         |
|                    | 1 mili                                       | 1/ 3/                     |
| Pionic             | Can Conte 11                                 | -Accessible<br>Entrance   |
| Station            | Drinking Pountain                            | L. SILO                   |
| Existing Tree      | Pavilion                                     |                           |
| green Vine le      |                                              | - Omamantal<br>Grasses    |
| Troe               | Ca lat                                       | Security                  |
| 1000               | - Bay CO                                     | Lgi                       |
|                    | Rack                                         | -Desting Str<br>to Remain |
| Aut 15 JEL Andelin |                                              | - COA Small               |
| Spit Rat-          | - Xes                                        | Identity Mon              |

Туре

**Details** 

Amount

Annual **0&M** Impact = **\$** 19,675