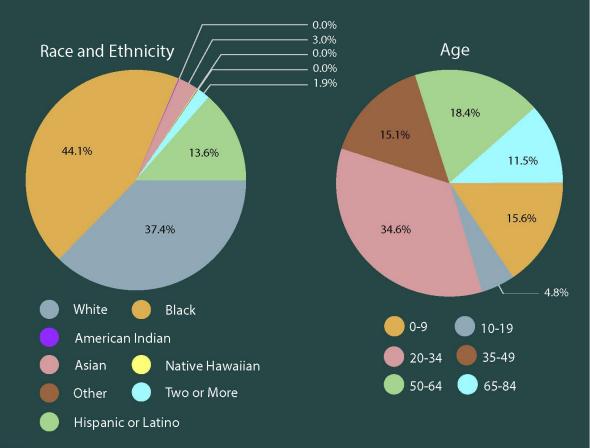

### Village Creek Linear Park Trail Development (Village Creek Trail Historical Area to Pioneer Parkway)

Area (1/4 mile buffer): 0.86 square miles Total Population: 882 Percentage Male: 49.3% Percentage Female: 50.7% Median Income (2020): \$95,139 Percent of Population Below Poverty Level: 1.8%

### Rush Creek Linear Park Development (Kane Park to Harris Road Park)

Area (1/4 mile buffer): 0.69 square miles Total Population: 1,803 Percentage Male: 47.3% Percentage Female: 52.8% Median Income (2020): \$131,494 Percent of Population Below Poverty Level: 3.5%

#### North Arlington Dog Park Development

Area (1/4 mile buffer): 0.5 square miles Total Population: 208 Percentage Male: 47.1% Percentage Female: 52.9% Median Income (2020): \$122,062 Percent of Population Below Poverty Level: 3.4%

#### New York Park South Development - Phase I

Area (1/4 mile buffer): 0.29 square miles Total Population: 1,763 Percentage Male: 39.9% Percentage Female: 60.1% Median Income (2020): \$131,895 Percent of Population Below Poverty Level: 0.3%

#### N.L. Robinson Park Development - Phase I

Area (1/4 mile buffer): 0.4 square miles Total Population: 1,636 Percentage Male: 44.0% Percentage Female: 56.0% Median Income (2020): \$105,562 Percent of Population Below Poverty Level: 1.9%

#### Woodland West Park Aquatic Facility

Area (1/4 mile buffer): 0.36 square miles Total Population: 1,894 Percentage Male: 43.7% Percentage Female: 56.3% Median Income (2020): \$76,510 Percent of Population Below Poverty Level: 11.6%

#### **Fielder Park Improvements**

Area (1/4 mile buffer): 0.33 square miles Total Population: 1,019 Percentage Male: 51.1% Percentage Female: 48.9% Median Income (2020): \$75,853 Percent of Population Below Poverty Level: 2.7%