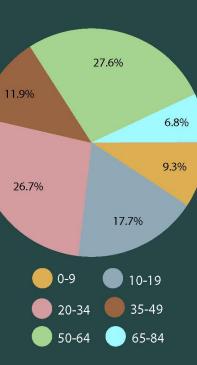

| \$1,000,000  |              |             |
| * Project has funding authorized                                                                             | \$20,400,000 | \$450,000    | \$2,000,000 |
| ** Project has partial funding authorized                                                                    |              | \$22,850,000 |             |
|                                                                                                              |              |              |             |



#### New York Park South Development - Phase I



Area (1/4 mile buffer): 0.29 square miles Total Population: 1,763 Percentage Male: 39.9% Percentage Female: 60.1% Median Income (2020): \$131,895 Percent of Population Below Poverty Level: 0.3%





Age



## **N.L. Robinson Park**

**Develop master plan, design and construct** 

Development

\$ 2,050,967

| MUNICIPATION       | Existing without the                         | Accessible                |
|--------------------|----------------------------------------------|---------------------------|
| TIE Can be         |                                              | Entrance                  |
| - Ide K            |                                              |                           |
| Evergreen          | Bench //L                                    |                           |
| Orramental         |                                              | -Spit Rall                |
|                    |                                              | Fence                     |
| S