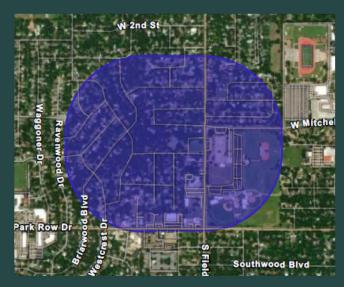

#### **Fielder Park Improvements**

Area (1/4 mile buffer): 0.33 square miles Total Population: 1,019 Percentage Male: 51.1% Percentage Female: 48.9% Median Income (2020): \$75,853 Percent of Population Below Poverty Level: 2.7%