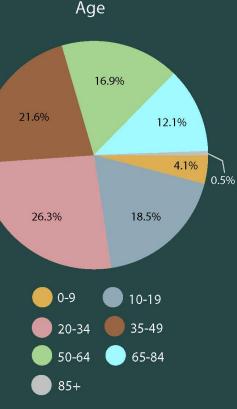

### Village Creek Linear Park Trail Development (Village Creek Trail Historical Area to Pioneer Parkway)

Area (1/4 mile buffer): 0.86 square miles Total Population: 882 Percentage Male: 49.3% Percentage Female: 50.7% Median Income (2020): \$95,139 Percent of Population Below Poverty Level: 1.8%

### Rush Creek Linear Park Development (Kane Park to Harris Road Park)

Area (1/4 mile buffer): 0.69 square miles Total Population: 1,803 Percentage Male: 47.3% Percentage Female: 52.8% Median Income (2020): \$131,494 Percent of Population Below Poverty Level: 3.5%

#### North Arlington Dog Park Development

Area (1/4 mile buffer): 0.5 square miles Total Population: 208 Percentage Male: 47.1% Percentage Female: 52.9% Median Income (2020): \$122,062 Percent of Population Below Poverty Level: 3.4%

#### New York Park South Development - Phase I

Area (1/4 mile buffer): 0.29 square miles Total Population: 1,763 Percentage Male: 39.9% Percentage Female: 60.1% Median Income (2020): \$131,895 Percent of Population Below Poverty Level: 0.3%

#### N.L. Robinson Park Development - Phase I

Area (1/4 mile buffer): 0.4 square miles Total Population: 1,636 Percentage Male: 44.0% Percentage Female: 56.0% Median Income (2020): \$105,562 Percent of Population Below Poverty Level: 1.9%

#### Woodland West Park Aquatic Facility

Area (1/4 mile buffer): 0.36 square miles Total Population: 1,894 Percentage Male: 43.7% Percentage Female: 56.3% Median Income (2020): \$76,510 Percent of Population Below Poverty Level: 11.6%

#### **Fielder Park Improvements**

Area (1/4 mile buffer): 0.33 square miles Total Population: 1,019 Percentage Male: 51.1% Percentage Female: 48.9% Median Income (2020): \$75,853 Percent of Population Below Poverty Level: 2.7%