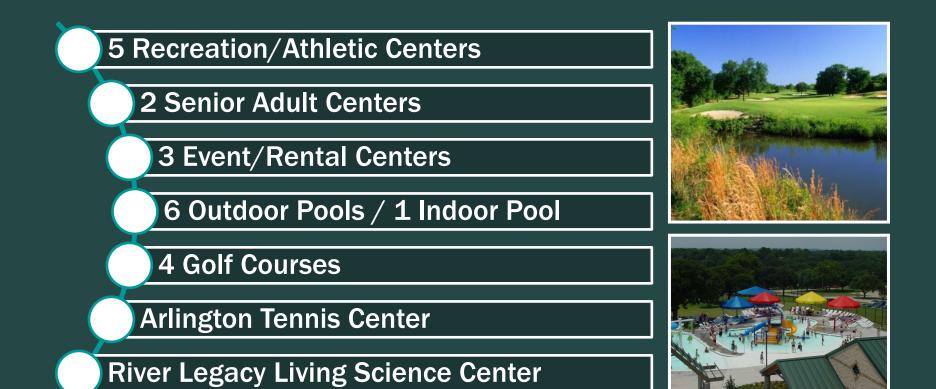

# PARKS & RECREATION PROJECTS OVERVIEW

CITIZENS' BOND COMMITTEE MEETING #2 AUGUST 25, 2022

# WELCOME Ethan McDaniel Committee Chair







# **PREVIOUS MEETING FOLLOW-UP**

- Unity Council Report Recommendations
- 2014 & 2018 Bond Project Lists
- Thoroughfare Development Plan (TDP) Gap Map

# PARKS AND RECREATION DEPARTMENT PROJECTS OVERVIEW



## CITY OF ARLINGTON PARKS AND RECREATION DEPARTMENT















### WHAT WE PROVIDE



**\$13.1** million Park Performance Fund Budget

### **MAJOR FACILITIES**



### **OTHER AMENITIES**



**34 Picnic Pavilions** 

## HOW WE HAVE GROWN 1987 vs. Present

|                                  | 1987  | 2003  | Present |
|----------------------------------|-------|-------|---------|
| Number of Parks                  | 46    | 82    | 99      |
| Total Park Acres                 | 1,784 | 4,530 | 4,718   |
| Linear Park Acres                | 371   | 1,750 | 1,837   |
| Linear Park Trail Miles          | 0     | 24    | 56      |
| Playgrounds                      | 24    | 38    | 60      |
| <b>Recreation/Senior Centers</b> | 4     | 7     | 6       |
| Event / Rental Centers           | 2     | 2     | 3       |
| Outdoor Basketball Courts        | 6     | 18    | 26      |
| Tennis Courts                    | 18    | 49    | 49      |
| Sprayground