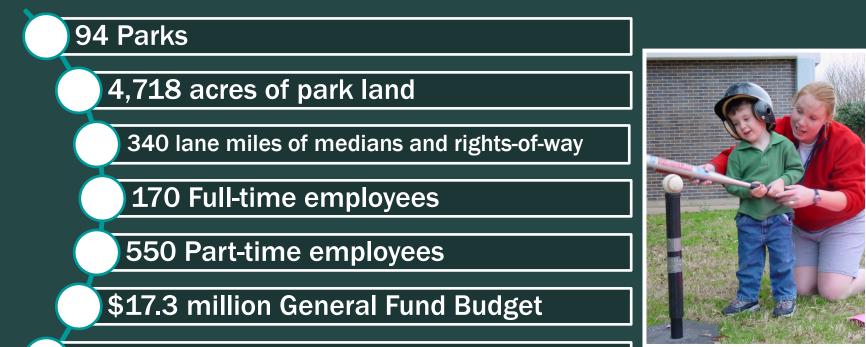

# PARKS & RECREATION PROJECTS OVERVIEW

CITIZENS' BOND COMMITTEE MEETING #2 AUGUST 25, 2022

# WELCOME Ethan McDaniel Committee Chair







# **PREVIOUS MEETING FOLLOW-UP**

- Unity Council Report Recommendations
- 2014 & 2018 Bond Project Lists
- Thoroughfare Development Plan (TDP) Gap Map

# PARKS AND RECREATION DEPARTMENT PROJECTS OVERVIEW



## CITY OF ARLINGTON PARKS AND RECREATION DEPARTMENT















### WHAT WE PROVIDE



**\$13.1** million Park Performance Fund Budget

### **MAJOR FACILITIES**



### **OTHER AMENITIES**



**34 Picnic Pavilions** 

## HOW WE HAVE GROWN 1987 vs. Present

|                                  | 1987  | 2003  | Present |
|----------------------------------|-------|-------|---------|
| Number of Parks                  | 46    | 82    | 99      |
| Total Park Acres                 | 1,784 | 4,530 | 4,718   |
| Linear Park Acres                | 371   | 1,750 | 1,837   |
| Linear Park Trail Miles          | 0     | 24    | 56      |
| Playgrounds                      | 24    | 38    | 60      |
| <b>Recreation/Senior Centers</b> | 4     | 7     | 6       |
| Event / Rental Centers           | 2     | 2     | 3       |
| Outdoor Basketball Courts        | 6     | 18    | 26      |