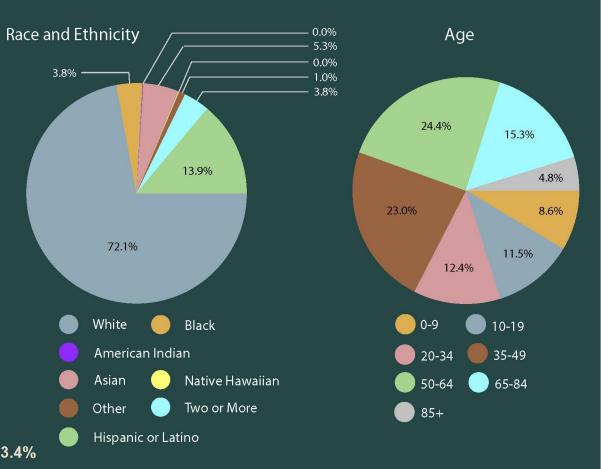

#### North Arlington Dog Park Development

Area (1/4 mile buffer): 0.5 square miles Total Population: 208 Percentage Male: 47.1% Percentage Female: 52.9% Median Income (2020): \$122,062 Percent of Population Below Poverty Level: 3.4%