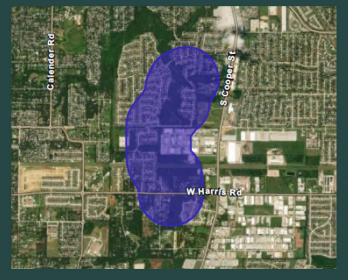

### Village Creek Linear Park Trail Development (Village Creek Trail Historical Area to Pioneer Parkway)

Area (1/4 mile buffer): 0.86 square miles Total Population: 882 Percentage Male: 49.3% Percentage Female: 50.7% Median Income (2020): \$95,139 Percent of Population Below Poverty Level: 1.8%