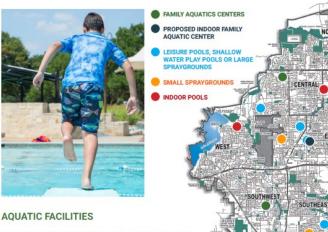

# WHAT OUR CITIZENS THINK

#### **Citywide Survey Trends**

#### **Facilities and Amenities - Importance**

- Ranks in the Top 10 in all sectors
  - Natural areas
  - Playgrounds
  - Hard surface trails
  - Natural surface trails
  - Picnic pavilions
  - Recreation centers
  - **Spraygrounds**