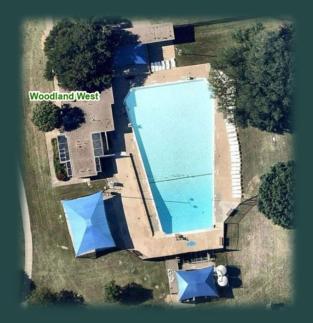

## **Woodland West Aquatic Improvements**

#### **Development**

Complete demolition, design and rebuild of pool Details

\$ 7,595,267 Amount

Type

#### Annual 0&M Impact = \$35,850

| PROJECTS                                                                                                                                    | DEVELOPMENT | RENOVATION  | ACQUISITION |
|---------------------------------------------------------------------------------------------------------------------------------------------|-------------|-------------|-------------|
| Dottie Lynn Recreation Center (Woodland West Park)<br>Interior facility renovations and additions                                           | \$2,000,000 | \$1,000,000 |             |
| California Lane Park<br>Replace playground                                                                                                  |             | \$200,000   |             |
| Veterans Park<br>Skate facility and exercise stations; replace restrooms,<br>bridge and trail sections; dredge pond; irrigate open<br>space | \$500,000   | \$600,000   |             |
| Jake Langston Park<br>Pedestrian bridge, trail and exercise stations                                                                        | \$750,000   |             |             |
| Village/Rush Creek Linear Park *<br>Trail between Veterans Park and Kelley Park                                                             | \$1,000,000 |             |             |
| Mary and Jimmie Hooper Park<br>Dredge pond; renovate playground and low water<br>crossings; add exercise stations and skate spot            | \$225,000   | \$250,000   |             |
| Woodland West Pool (Woodland West Park)<br>Replace facility per aquatics master plan                                                        |             | \$1,000,000 |             |
| Woodland West Park<br>Trail, exercise stations and skate spot                                                                               | \$400,000   |             |             |
| Pleasant Ridge Park<br>Phase one of neighborhood park                                                                                       | \$1,000,000 |             |             |
| * Project has funding authorized                                                                                                            | \$5,875,000 | \$3,050,000 | \$0         |
| ** Project has partial funding authorized                                                                                                   |             | \$8,925,000 |             |

66 ARLINGTON PARKS AND RECREATION

#### Woodland West Park Aquatic Facility

Area (1/4 mile buffer): 0.36 square miles Total Population: 1,894 Percentage Male: 43.7% Percentage Female: 56.3% Median Income (2020): \$76,510 Percent of Population Below Poverty Level: 11.6%