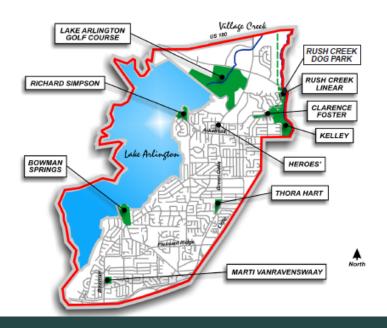

#### LAKE ARLINGTON SUBAREA

| PROJECTS                                                                                                                               | DEVELOPMENT | RENOVATION   | ACQUISITION |
|----------------------------------------------------------------------------------------------------------------------------------------|-------------|--------------|-------------|
| Lake Arlington Golf Course<br>General course improvements; replace maintenance<br>building, cart barn, maintenance drive and clubhouse |             | \$2,000,000  |             |
| Rush Creek Linear Park<br>Trail from Pioneer Parkway to Division Street                                                                | \$5,000,000 |              |             |
| Griffin Woods<br>Acquisition of natural area at Pioneer Parkway and<br>West Green Oaks Blvd                                            |             |              | \$3,000,000 |
| Neighborhood Park<br>Land acquisition and development                                                                                  | \$1,000,000 |              | \$1,000,000 |
| Thora Hart Park<br>Pavilion, trail, exercise stations, and skate spot                                                                  | \$400,000   |              |             |
| Marti Van Ravenswaay Park<br>Replace replace entry sign; add exercise stations and<br>skate spot                                       | \$250,000   | \$25,000     |             |
| Clarence Foster Park<br>Pavilion and skate spot                                                                                        | \$200,000   |              |             |
| * Project has funding authorized                                                                                                       | \$6,850,000 | \$2,025,000  | \$4,000,000 |
| ** Project has partial funding authorized                                                                                              |             | \$12,875,000 |             |