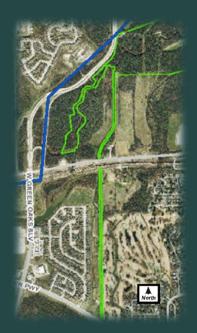

### Village Creek Linear Park Trail Development (Village Creek Trail Historical Area to Pioneer Parkway)

Area (1/4 mile buffer): 0.86 square miles Total Population: 882 Percentage Male: 49.3% Percentage Female: 50.7% Median Income (2020): \$95,139 Percent of Population Below Poverty Level: 1.8%