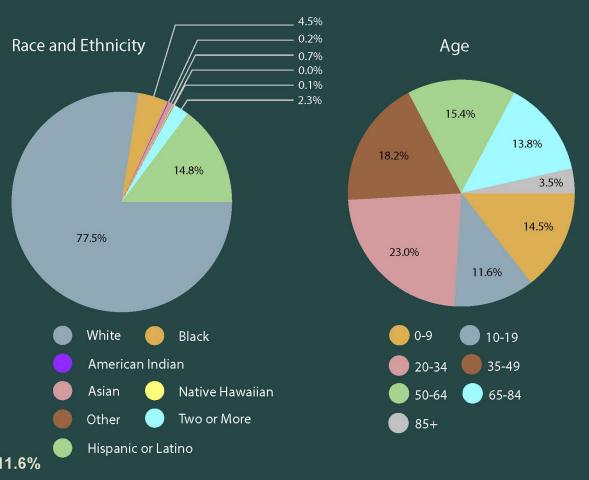

#### Woodland West Park Aquatic Facility

Area (1/4 mile buffer): 0.36 square miles Total Population: 1,894 Percentage Male: 43.7% Percentage Female: 56.3% Median Income (2020): \$76,510 Percent of Population Below Poverty Level: 11.6%