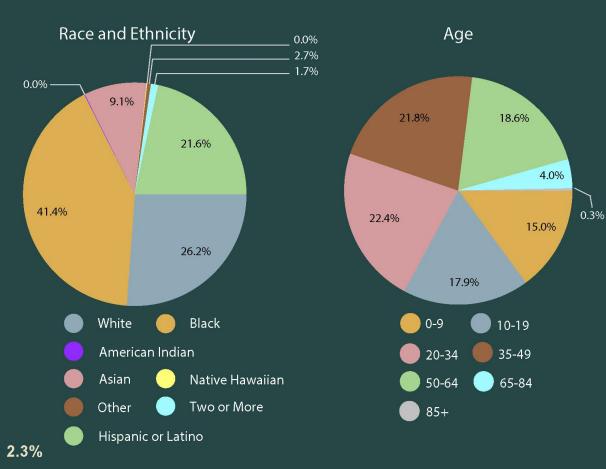

| \$10,000,000 |              |             |
| New York Park<br>Phase one of neighborhood park                                                              | \$1,000,000  |              |             |
| Project has funding authorized                                                                               | \$20,400,000 | \$450,000    | \$2,000,000 |
| * Project has partial funding authorized                                                                     |              | \$22,850,000 |             |



### **Don Misenhimer Park Improvements**



Area (1/4 mile buffer): 0.44 square miles Total Population: 3,426 Percentage Male: 50.1% Percentage Female: 49.9% Median Income (2020): \$89,682 Percent of Population Below Poverty Level: 2.3%





### **Aquatic Facility Improvements**

#### Renovation

**Details** Renovation and repairs for 5 aquatic facilities

Amount \$ 2,450,086

Туре









Annual O&M Impact = \$ 0



### **Aquatic Facility Improvements**

#### Renovation

#### **Details** Renovation and repairs for 5 aquatic facilities

Amount \$ 2,450,086

Туре













### **Aquatic Facility Improvements**

#### Renovation

#### **Details** Renovation and repairs for 5 aquatic facilities

Amount \$ 2,450,086

Annual O&M Impact = \$ 0



#### It is the policy of the Arlington Parks and Recreation Department to provide diverse aquatic opportunities throughout the City including: • Family aquatic centers - a higher priced leisure water park experience • Three regionally oriented outdoor family aquatic centers

- o Rand