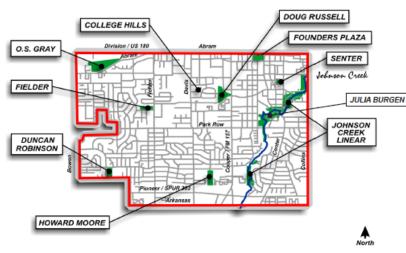

## **Fielder Road Park Improvements**

TypeRenovation and Development

**Details Replace 2 miles of concrete trail; Develop to Greenbelt** 

Amount \$ 2,572,590

## **Fielder Road Park Improvements**

Type Renovation and Development

**Details** Replace 2 miles of concrete trail; Develop to Greenbelt

Amount \$ 2,572,590

Annual O&M Impact = \$ 19,250

| PROJECTS                                                                                                                     | DEVELOPMENT | RENOVATION  | ACQUISITION |
|------------------------------------------------------------------------------------------------------------------------------|-------------|-------------|-------------|
| Johnson Creek Greenway *<br>Phase III – trail connection from Meadowbrook Park to<br>Julia Burgen Park                       | \$2,500,000 |             | \$1,000,000 |
| Fielder Park<br>Replace restrooms, and tennis/basketball courts;<br>reconfigure parking lot; add trail and exercise stations | \$200,000   | \$800,000   |             |
| Duncan Robinson Park<br>Pavilion and exercise stations; renovate parking lot<br>and playground                               | \$100,000   | \$400,000   |             |
| Howard Moore Park<br>Renovate playground and replace pedestrian bridge                                                       |             | \$300,000   |             |
| Center Street Trail<br>Trail construction between Pioneer Parkway and Park<br>Row                                            | \$1,000,000 |             |             |
| O.S. Gray Natural Area<br>Phase II - additional trail and pavilion                                                           | \$300,000   |             |             |
| College Hills Park<br>Renovate playground and entry sign; add walking trail                                                  | \$100,000   | \$160,000   |             |
| * Project has funding authorized                                                                                             | \$4,200,000 | \$1,660,000 | \$1,000,000 |
| ** Project has partial funding authorized                                                                                    |             | \$6,860,000 |             |

#### **Fielder Park Improvements**

Area (1/4 mile buffer): 0.33 square miles Total Population: 1,019 Percentage Male: 51.1% Percentage Female: 48.9% Median Income (2020): \$75,853 Percent of Population Below Poverty Level: 2.7%