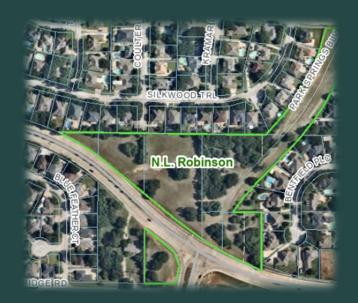

## **N.L. Robinson Park**

**Develop master plan, design and construct** 

Development

\$ 2,050,967

| MUNICIPATION       | Existing without the                         | Accessible                |
|--------------------|----------------------------------------------|---------------------------|
| TIE Can be         |                                              | Entrance                  |
| - Ide K            |                                              |                           |
| Evergreen          | Bench //L                                    |                           |
| Orramental         |                                              | -Spit Rall                |
|                    |                                              | Fence                     |
| Shade              |                                              | 1 = (                     |
| Tree               | Art Element                                  | -6 Concrete               |
| 1                  | () Controller (-F1                           | Trail                     |
|                    | Shade Tree                                   | 1.0                       |
| Evergreen          | Tiee                                         |                           |
| 1 1 1 1 1 P        | Open +                                       | Picnic-                   |
| 61                 | Space                                        | 91910A                    |
| Disting<br>Tice    | Omamental                                    | 8                         |
|                    | Grasses                                      | Accessible                |
| 1                  | Security (1                                  |                           |
| 4                  |                                              | - A.                      |
|                    | TAT VI                                       | Le la                     |
| P Y                | 15 11 11                                     | N N                       |
|                    | Benches                                      | HIGHLAND DRIVE            |
| 124/               | Phil                                         | 우                         |
| nemal Provide All  | Playground                                   | -Existing Tre             |
|                    | +/- 5,400 sq. ft.                            | 1                         |
| N (Sal             | (includes 5-12 yrs. 8<br>2-5 yrs. equipment) |                           |
| d Chain<br>ence    |                                              | 1                         |
| once               | All and a lateral                            |                           |
| Concrete           | P                                            | Cere Philip               |
|                    | 1                                            | 0                         |
|                    | 1 mili                                       | 1/ 3/                     |
| Pionic             | Can Conte 11                                 | -Accessible<br>Entrance   |
| Station            | Drinking Pountain                            | L. SILO                   |
| Existing Tree      | Pavilion                                     |                           |
| green Vine le      |                                              | - Omamantal<br>Grasses    |
| Troe               | Ca lat                                       | Security                  |
| 1000               | - Bay CO                                     | Lgi                       |
|                    | Rack                                         | -Desting Str<br>to Remain |
| Aut 15 JEL Andelin |                                              | - COA Small               |
| Spit Rat-          | - Xes                                        | Identity Mon              |

## **N.L. Robinson Park**

| PROJECTS                                                                                                                                    | DEVELOPMENT | RENOVATION  | ACQUISITION |
|---------------------------------------------------------------------------------------------------------------------------------------------|-------------|-------------|-------------|
| Dottie Lynn Recreation Center (Woodland West Park)<br>Interior facility renovations and additions                                           | \$2,000,000 | \$1,000,000 |             |
| California Lane Park<br>Replace playground                                                                                                  |             | \$200,000   |             |
| Veterans Park<br>Skate facility and exercise stations; replace restrooms,<br>bridge and trail sections; dredge pond; irrigate open<br>space | \$500,000   | \$600,000   |             |
| Jake Langston Park<br>Pedestrian bridge, trail and exercise stations                                                                        | \$750,000   |             |             |
| Village/Rush Creek Linear Park *<br>Trail between Veterans Park and Kelley Park                                                             | \$1,000,000 |             |             |
| Mary and Jimmie Hooper Park<br>Dredge pond; renovate playground and low water<br>crossings; add exercise stations and skate spot            | \$225,000   | \$250,000   |             |
| Woodland West Pool (Woodland West Park)<br>Replace facility per aquatics master plan                                                        |             | \$1,000,000 |             |
| Woodland West Park<br>Trail, exercise stations and skate spot                                                                               | \$400,000   |             |             |
| Pleasant Ridge Park<br>Phase one of neighborhood park                                                                                       | \$1,000,000 |             |             |
| Project has funding authorized                                                                                                              | \$5,875,000 | \$3,050,000 | \$0         |
| * Project has partial funding authorized                                                                                                    |             | \$8,925,000 |             |

#### N.L. Robinson Park Development - Phase I

Area (1/4 mile buffer): 0.4 square miles Total Population: 1,636 Percentage Male: 44.0% Percentage Female: 56.0% Median Income (2020): \$105,562 Percent of Population Below Poverty Level: 1.9%