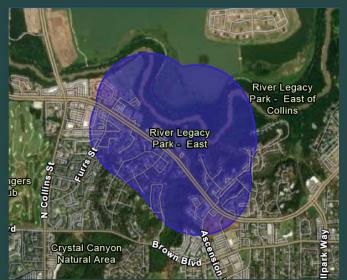

### Village Creek Linear Park Trail Development (Village Creek Trail Historical Area to Pioneer Parkway)

Area (1/4 mile buffer): 0.86 square miles Total Population: 882 Percentage Male: 49.3% Percentage Female: 50.7% Median Income (2020): \$95,139 Percent of Population Below Poverty Level: 1.8%