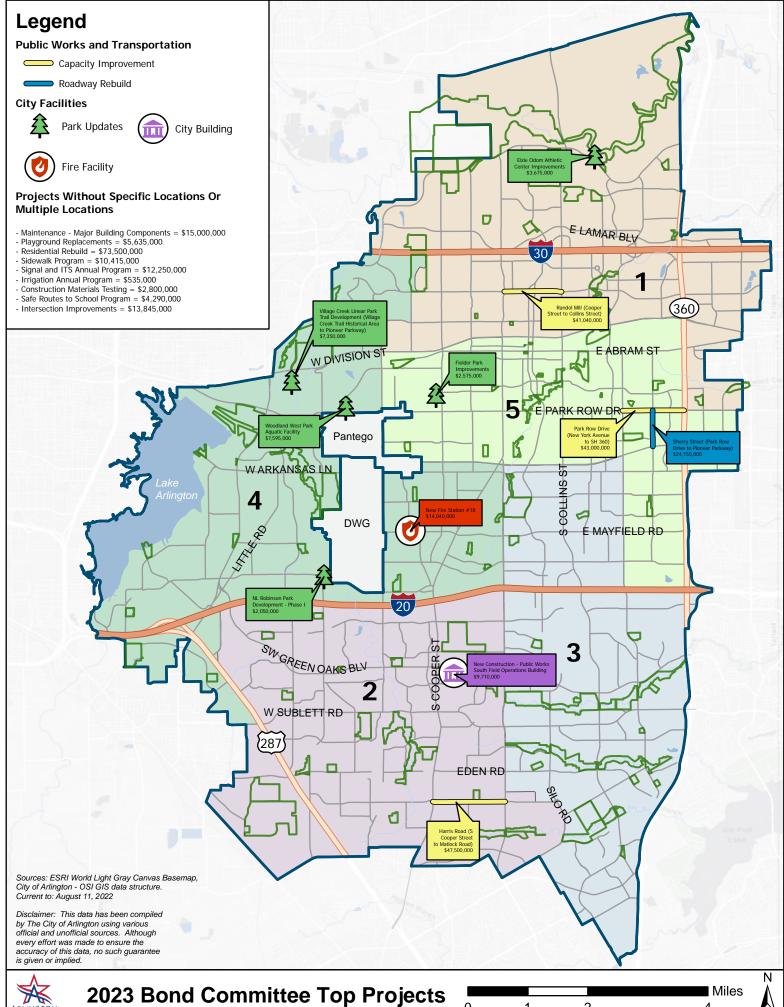

## 2023 Bond Program CBC Option #1 Priority Projects Not Included: Fielder Park, Sherry Street, Harris Road

| Parks   Nut Bobinson Park Development - Phase 1   S                                                                                                                                                                                                                                                                                                                                                                                                                                                                                                                                                                                                                                                                                                                                                                                                                                                                                                                                                                                                                                                                                                                                                                                                                                                                                                                                                                                                                                                                                                                                                                                                                                                                                                                                                                                                                                                                                                                                                                                                                                                                                                                                                                                                                                                   | O. Albinin       | Date of Date of the Control of the C | o titulous                              | 0.11 #4.01                              |        |                                                                                                                                                                                                                                                                                                                                                                                                                                                                                                                                                                                                                                                                                                                                                                                                                                                                                                                                                                                                                                                                                                                                                                                                                                                                                                                                                                                                                                                                                                                                                                                                                                                                                                                                                                                                                                                                                                                                                                                                                                                                                                                                | Projec |
|-------------------------------------------------------------------------------------------------------------------------------------------------------------------------------------------------------------------------------------------------------------------------------------------------------------------------------------------------------------------------------------------------------------------------------------------------------------------------------------------------------------------------------------------------------------------------------------------------------------------------------------------------------------------------------------------------------------------------------------------------------------------------------------------------------------------------------------------------------------------------------------------------------------------------------------------------------------------------------------------------------------------------------------------------------------------------------------------------------------------------------------------------------------------------------------------------------------------------------------------------------------------------------------------------------------------------------------------------------------------------------------------------------------------------------------------------------------------------------------------------------------------------------------------------------------------------------------------------------------------------------------------------------------------------------------------------------------------------------------------------------------------------------------------------------------------------------------------------------------------------------------------------------------------------------------------------------------------------------------------------------------------------------------------------------------------------------------------------------------------------------------------------------------------------------------------------------------------------------------------------------------------------------------------------------|------------------|--------------------------------------------------------------------------------------------------------------------------------------------------------------------------------------------------------------------------------------------------------------------------------------------------------------------------------------------------------------------------------------------------------------------------------------------------------------------------------------------------------------------------------------------------------------------------------------------------------------------------------------------------------------------------------------------------------------------------------------------------------------------------------------------------------------------------------------------------------------------------------------------------------------------------------------------------------------------------------------------------------------------------------------------------------------------------------------------------------------------------------------------------------------------------------------------------------------------------------------------------------------------------------------------------------------------------------------------------------------------------------------------------------------------------------------------------------------------------------------------------------------------------------------------------------------------------------------------------------------------------------------------------------------------------------------------------------------------------------------------------------------------------------------------------------------------------------------------------------------------------------------------------------------------------------------------------------------------------------------------------------------------------------------------------------------------------------------------------------------------------------|-----------------------------------------|-----------------------------------------|--------|--------------------------------------------------------------------------------------------------------------------------------------------------------------------------------------------------------------------------------------------------------------------------------------------------------------------------------------------------------------------------------------------------------------------------------------------------------------------------------------------------------------------------------------------------------------------------------------------------------------------------------------------------------------------------------------------------------------------------------------------------------------------------------------------------------------------------------------------------------------------------------------------------------------------------------------------------------------------------------------------------------------------------------------------------------------------------------------------------------------------------------------------------------------------------------------------------------------------------------------------------------------------------------------------------------------------------------------------------------------------------------------------------------------------------------------------------------------------------------------------------------------------------------------------------------------------------------------------------------------------------------------------------------------------------------------------------------------------------------------------------------------------------------------------------------------------------------------------------------------------------------------------------------------------------------------------------------------------------------------------------------------------------------------------------------------------------------------------------------------------------------|--------|
| Sulidings                                                                                                                                                                                                                                                                                                                                                                                                                                                                                                                                                                                                                                                                                                                                                                                                                                                                                                                                                                                                                                                                                                                                                                                                                                                                                                                                                                                                                                                                                                                                                                                                                                                                                                                                                                                                                                                                                                                                                                                                                                                                                                                                                                                                                                                                                             | Council District | Project Description                                                                                                                                                                                                                                                                                                                                                                                                                                                                                                                                                                                                                                                                                                                                                                                                                                                                                                                                                                                                                                                                                                                                                                                                                                                                                                                                                                                                                                                                                                                                                                                                                                                                                                                                                                                                                                                                                                                                                                                                                                                                                                            | Original Cost                           | Option #1 Cost                          | 1      | Department Project Name                                                                                                                                                                                                                                                                                                                                                                                                                                                                                                                                                                                                                                                                                                                                                                                                                                                                                                                                                                                                                                                                                                                                                                                                                                                                                                                                                                                                                                                                                                                                                                                                                                                                                                                                                                                                                                                                                                                                                                                                                                                                                                        | No.    |
| Sulidings                                                                                                                                                                                                                                                                                                                                                                                                                                                                                                                                                                                                                                                                                                                                                                                                                                                                                                                                                                                                                                                                                                                                                                                                                                                                                                                                                                                                                                                                                                                                                                                                                                                                                                                                                                                                                                                                                                                                                                                                                                                                                                                                                                                                                                                                                             | 4 - Piel         | Build new Fire Station with land acquisition (2-story, 8 500 square feet)                                                                                                                                                                                                                                                                                                                                                                                                                                                                                                                                                                                                                                                                                                                                                                                                                                                                                                                                                                                                                                                                                                                                                                                                                                                                                                                                                                                                                                                                                                                                                                                                                                                                                                                                                                                                                                                                                                                                                                                                                                                      | \$ 14,040,000                           | 14 040 000                              | Ś      | Fire New Fire Station #18                                                                                                                                                                                                                                                                                                                                                                                                                                                                                                                                                                                                                                                                                                                                                                                                                                                                                                                                                                                                                                                                                                                                                                                                                                                                                                                                                                                                                                                                                                                                                                                                                                                                                                                                                                                                                                                                                                                                                                                                                                                                                                      | 1      |
| 2 buildings Maintenance - Major Building Components \$ 1,000,000 \$ 15,000,000 In try, buildings New Construction - Public Works South Field Operations Building \$ 9,710,000 \$ 9,710,000 Design and construction for new South Operations Building \$ 9,710,000 \$ 9,710,000 Design and construction for new South Operations Building \$ 9,710,000 \$ 9,710,000 Design and construction for new South Operations Building \$ 9,710,000 \$ 9,710,000 Design and construction for new South Operations Building \$ 9,710,000 \$ 9,710,000 Design and construction for new South Operations Building \$ 9,710,000 \$ 9,710,000 Design and construction for new South Operations Building \$ 9,710,000 \$ 9,710,000 Design and construction for new South Operations Building \$ 9,710,000 \$ 9,710,000 Design and construction for new South Operations Building \$ 9,710,000 \$ 9,710,000 Design and construction for new South Operations Building \$ 9,710,000 Design and construction for new South Operations Building \$ 9,710,000 Design and construction for new South Operations Building \$ 9,710,000 Design and construction for new South Operations Building \$ 9,710,000 Design and construction for new South Operations Building \$ 9,710,000 Design and construction for new South Operations Building \$ 9,710,000 Design and construction for new South Operations Building \$ 9,700,000 Design and Construction for new South Operations Building Bu                                                                                                                                             | 4 1161           | build new tire station with failu acquisition (2 story, 6,500 square rect)                                                                                                                                                                                                                                                                                                                                                                                                                                                                                                                                                                                                                                                                                                                                                                                                                                                                                                                                                                                                                                                                                                                                                                                                                                                                                                                                                                                                                                                                                                                                                                                                                                                                                                                                                                                                                                                                                                                                                                                                                                                     | <u> </u>                                |                                         | tal \$ |                                                                                                                                                                                                                                                                                                                                                                                                                                                                                                                                                                                                                                                                                                                                                                                                                                                                                                                                                                                                                                                                                                                                                                                                                                                                                                                                                                                                                                                                                                                                                                                                                                                                                                                                                                                                                                                                                                                                                                                                                                                                                                                                |        |
| 3 Buildings New Construction - Public Works South Field Operations Building \$ 9,710,000 \$ 9,710,000 Design and construction for new South Operations Building \$ 19,710,000 \$ 24,710,000 \$ 24,710,000 \$ 24,710,000 \$ 24,710,000 \$ 24,710,000 \$ 24,710,000 \$ 24,710,000 \$ 24,710,000 \$ 24,710,000 \$ 24,710,000 \$ 24,710,000 \$ 24,710,000 \$ 24,710,000 \$ 24,710,000 \$ 24,710,000 \$ 24,710,000 \$ 24,710,000 \$ 24,710,000 \$ 24,710,000 \$ 24,710,000 \$ 24,710,000 \$ 24,710,000 \$ 24,710,000 \$ 24,710,000 \$ 24,710,000 \$ 24,710,000 \$ 24,710,000 \$ 24,710,000 \$ 24,710,000 \$ 24,710,000 \$ 24,710,000 \$ 24,710,000 \$ 24,710,000 \$ 24,710,000 \$ 24,710,000 \$ 24,710,000 \$ 24,710,000 \$ 24,710,000 \$ 24,710,000 \$ 24,710,000 \$ 24,710,000 \$ 24,710,000 \$ 24,710,000 \$ 24,710,000 \$ 24,710,000 \$ 24,710,000 \$ 24,710,000 \$ 24,710,000 \$ 24,710,000 \$ 24,710,000 \$ 24,710,000 \$ 24,710,000 \$ 24,710,000 \$ 24,710,000 \$ 24,710,000 \$ 24,710,000 \$ 24,710,000 \$ 24,710,000 \$ 24,710,000 \$ 24,710,000 \$ 24,710,000 \$ 24,710,000 \$ 24,710,000 \$ 24,710,000 \$ 24,710,000 \$ 24,710,000 \$ 24,710,000 \$ 24,710,000 \$ 24,710,000 \$ 24,710,000 \$ 24,710,000 \$ 24,710,000 \$ 24,710,000 \$ 24,710,000 \$ 24,710,000 \$ 24,710,000 \$ 24,710,000 \$ 24,710,000 \$ 24,710,000 \$ 24,710,000 \$ 24,710,000 \$ 24,710,000 \$ 24,710,000 \$ 24,710,000 \$ 24,710,000 \$ 24,710,000 \$ 24,710,000 \$ 24,710,000 \$ 24,710,000 \$ 24,710,000 \$ 24,710,000 \$ 24,710,000 \$ 24,710,000 \$ 24,710,000 \$ 24,710,000 \$ 24,710,000 \$ 24,710,000 \$ 24,710,000 \$ 24,710,000 \$ 24,710,000 \$ 24,710,000 \$ 24,710,000 \$ 24,710,000 \$ 24,710,000 \$ 24,710,000 \$ 24,710,000 \$ 24,710,000 \$ 24,710,000 \$ 24,710,000 \$ 24,710,000 \$ 24,710,000 \$ 24,710,000 \$ 24,710,000 \$ 24,710,000 \$ 24,710,000 \$ 24,710,000 \$ 24,710,000 \$ 24,710,000 \$ 24,710,000 \$ 24,710,000 \$ 24,710,000 \$ 24,710,000 \$ 24,710,000 \$ 24,710,000 \$ 24,710,000 \$ 24,710,000 \$ 24,710,000 \$ 24,710,000 \$ 24,710,000 \$ 24,710,000 \$ 24,710,000 \$ 24,710,000 \$ 24,710,000 \$ 24,710,000 \$ 24,710,000 \$ 24,710,000 \$ 24,710,000 \$ 24,710,000 \$ 24,710,000 \$ 24,710,000 \$ 24,710,000 \$ 24,710,000 \$ 24,710,000 \$ 24,710,000 \$ 2                    | [                | Replace elevators, HVAC, roof replacements, and other major component                                                                                                                                                                                                                                                                                                                                                                                                                                                                                                                                                                                                                                                                                                                                                                                                                                                                                                                                                                                                                                                                                                                                                                                                                                                                                                                                                                                                                                                                                                                                                                                                                                                                                                                                                                                                                                                                                                                                                                                                                                                          | 2 1,0 10,000                            | 2 1,0 10,000                            | ····   | 110 100                                                                                                                                                                                                                                                                                                                                                                                                                                                                                                                                                                                                                                                                                                                                                                                                                                                                                                                                                                                                                                                                                                                                                                                                                                                                                                                                                                                                                                                                                                                                                                                                                                                                                                                                                                                                                                                                                                                                                                                                                                                                                                                        |        |
| Buildings Total \$ 15,710,000 \$ 24,710,000 \$ 24,710,000 \$ 24,710,000 \$ 24,710,000 \$ 24,710,000 \$ 24,710,000 \$ 24,710,000 \$ 24,710,000 \$ 24,710,000 \$ 24,710,000 \$ 24,710,000 \$ 24,710,000 \$ 24,710,000 \$ 24,710,000 \$ 24,710,000 \$ 24,710,000 \$ 24,710,000 \$ 24,710,000 \$ 24,710,000 \$ 24,710,000 \$ 24,710,000 \$ 24,710,000 \$ 24,710,000 \$ 24,710,000 \$ 24,710,000 \$ 24,710,000 \$ 24,710,000 \$ 24,710,000 \$ 24,710,000 \$ 24,710,000 \$ 24,710,000 \$ 24,710,000 \$ 24,710,000 \$ 24,710,000 \$ 24,710,000 \$ 24,710,000 \$ 24,710,000 \$ 24,710,000 \$ 24,710,000 \$ 24,710,000 \$ 24,710,000 \$ 24,710,000 \$ 24,710,000 \$ 24,710,000 \$ 24,710,000 \$ 24,710,000 \$ 24,710,000 \$ 24,710,000 \$ 24,710,000 \$ 24,710,000 \$ 24,710,000 \$ 24,710,000 \$ 24,710,000 \$ 24,710,000 \$ 24,710,000 \$ 24,710,000 \$ 24,710,000 \$ 24,710,000 \$ 24,710,000 \$ 24,710,000 \$ 24,710,000 \$ 24,710,000 \$ 24,710,000 \$ 24,710,000 \$ 24,710,000 \$ 24,710,000 \$ 24,710,000 \$ 24,710,000 \$ 24,710,000 \$ 24,710,000 \$ 24,710,000 \$ 24,710,000 \$ 24,710,000 \$ 24,710,000 \$ 24,710,000 \$ 24,710,000 \$ 24,710,000 \$ 24,710,000 \$ 24,710,000 \$ 24,710,000 \$ 24,710,000 \$ 24,710,000 \$ 24,710,000 \$ 24,710,000 \$ 24,710,000 \$ 24,710,000 \$ 24,710,000 \$ 24,710,000 \$ 24,710,000 \$ 24,710,000 \$ 24,710,000 \$ 24,710,000 \$ 24,710,000 \$ 24,710,000 \$ 24,710,000 \$ 24,710,000 \$ 24,710,000 \$ 24,710,000 \$ 24,710,000 \$ 24,710,000 \$ 24,710,000 \$ 24,710,000 \$ 24,710,000 \$ 24,710,000 \$ 24,710,000 \$ 24,710,000 \$ 24,710,000 \$ 24,710,000 \$ 24,710,000 \$ 24,710,000 \$ 24,710,000 \$ 24,710,000 \$ 24,710,000 \$ 24,710,000 \$ 24,710,000 \$ 24,710,000 \$ 24,710,000 \$ 24,710,000 \$ 24,710,000 \$ 24,710,000 \$ 24,710,000 \$ 24,710,000 \$ 24,710,000 \$ 24,710,000 \$ 24,710,000 \$ 24,710,000 \$ 24,710,000 \$ 24,710,000 \$ 24,710,000 \$ 24,710,000 \$ 24,710,000 \$ 24,710,000 \$ 24,710,000 \$ 24,710,000 \$ 24,710,000 \$ 24,710,000 \$ 24,710,000 \$ 24,710,000 \$ 24,710,000 \$ 24,710,000 \$ 24,710,000 \$ 24,710,000 \$ 24,710,000 \$ 24,710,000 \$ 24,710,000 \$ 24,710,000 \$ 24,710,000 \$ 24,710,000 \$ 24,710,000 \$ 24,710,000 \$ 24,710,000 \$ 24,710,000 \$ 24,710,000 \$ 24,710,000 \$ 24,710,000 \$            | Various          | in City buildings                                                                                                                                                                                                                                                                                                                                                                                                                                                                                                                                                                                                                                                                                                                                                                                                                                                                                                                                                                                                                                                                                                                                                                                                                                                                                                                                                                                                                                                                                                                                                                                                                                                                                                                                                                                                                                                                                                                                                                                                                                                                                                              | \$ 15,000,000                           | 10,000,000                              | \$     | Buildings Maintenance - Major Building Components                                                                                                                                                                                                                                                                                                                                                                                                                                                                                                                                                                                                                                                                                                                                                                                                                                                                                                                                                                                                                                                                                                                                                                                                                                                                                                                                                                                                                                                                                                                                                                                                                                                                                                                                                                                                                                                                                                                                                                                                                                                                              | 2      |
| Buildings Total \$ 19,710,000 \$ 24,710,000 \$ 24,710,000 \$ 24,710,000 \$ 24,710,000 \$ 24,710,000 \$ 24,710,000 \$ 24,710,000 \$ 24,710,000 \$ 24,710,000 \$ 24,710,000 \$ 24,710,000 \$ 24,710,000 \$ 24,710,000 \$ 24,710,000 \$ 24,710,000 \$ 24,710,000 \$ 24,710,000 \$ 24,710,000 \$ 24,710,000 \$ 24,710,000 \$ 24,710,000 \$ 24,710,000 \$ 24,710,000 \$ 24,710,000 \$ 24,710,000 \$ 24,710,000 \$ 24,710,000 \$ 24,710,000 \$ 24,710,000 \$ 24,710,000 \$ 24,710,000 \$ 24,710,000 \$ 24,710,000 \$ 24,710,000 \$ 24,710,000 \$ 24,710,000 \$ 24,710,000 \$ 24,710,000 \$ 24,710,000 \$ 24,710,000 \$ 24,710,000 \$ 24,710,000 \$ 24,710,000 \$ 24,710,000 \$ 24,710,000 \$ 24,710,000 \$ 24,710,000 \$ 24,710,000 \$ 24,710,000 \$ 24,710,000 \$ 24,710,000 \$ 24,710,000 \$ 24,710,000 \$ 24,710,000 \$ 24,710,000 \$ 24,710,000 \$ 24,710,000 \$ 24,710,000 \$ 24,710,000 \$ 24,710,000 \$ 24,710,000 \$ 24,710,000 \$ 24,710,000 \$ 24,710,000 \$ 24,710,000 \$ 24,710,000 \$ 24,710,000 \$ 24,710,000 \$ 24,710,000 \$ 24,710,000 \$ 24,710,000 \$ 24,710,000 \$ 24,710,000 \$ 24,710,000 \$ 24,710,000 \$ 24,710,000 \$ 24,710,000 \$ 24,710,000 \$ 24,710,000 \$ 24,710,000 \$ 24,710,000 \$ 24,710,000 \$ 24,710,000 \$ 24,710,000 \$ 24,710,000 \$ 24,710,000 \$ 24,710,000 \$ 24,710,000 \$ 24,710,000 \$ 24,710,000 \$ 24,710,000 \$ 24,710,000 \$ 24,710,000 \$ 24,710,000 \$ 24,710,000 \$ 24,710,000 \$ 24,710,000 \$ 24,710,000 \$ 24,710,000 \$ 24,710,000 \$ 24,710,000 \$ 24,710,000 \$ 24,710,000 \$ 24,710,000 \$ 24,710,000 \$ 24,710,000 \$ 24,710,000 \$ 24,710,000 \$ 24,710,000 \$ 24,710,000 \$ 24,710,000 \$ 24,710,000 \$ 24,710,000 \$ 24,710,000 \$ 24,710,000 \$ 24,710,000 \$ 24,710,000 \$ 24,710,000 \$ 24,710,000 \$ 24,710,000 \$ 24,710,000 \$ 24,710,000 \$ 24,710,000 \$ 24,710,000 \$ 24,710,000 \$ 24,710,000 \$ 24,710,000 \$ 24,710,000 \$ 24,710,000 \$ 24,710,000 \$ 24,710,000 \$ 24,710,000 \$ 24,710,000 \$ 24,710,000 \$ 24,710,000 \$ 24,710,000 \$ 24,710,000 \$ 24,710,000 \$ 24,710,000 \$ 24,710,000 \$ 24,710,000 \$ 24,710,000 \$ 24,710,000 \$ 24,710,000 \$ 24,710,000 \$ 24,710,000 \$ 24,710,000 \$ 24,710,000 \$ 24,710,000 \$ 24,710,000 \$ 24,710,000 \$ 24,710,000 \$ 24,710,000 \$ 24,710,000 \$ 24,710,000 \$            | 2 - Gonzalez     | Design and construction for new South Operations Building                                                                                                                                                                                                                                                                                                                                                                                                                                                                                                                                                                                                                                                                                                                                                                                                                                                                                                                                                                                                                                                                                                                                                                                                                                                                                                                                                                                                                                                                                                                                                                                                                                                                                                                                                                                                                                                                                                                                                                                                                                                                      | \$ 9,710,000                            | 9.710.000                               | Ś      | Ruildings New Construction - Public Works South Field Operations Building                                                                                                                                                                                                                                                                                                                                                                                                                                                                                                                                                                                                                                                                                                                                                                                                                                                                                                                                                                                                                                                                                                                                                                                                                                                                                                                                                                                                                                                                                                                                                                                                                                                                                                                                                                                                                                                                                                                                                                                                                                                      | 3      |
| 8 Parks Playground Replacements 5 4,000.000 \$ 5,635,000 Replace 18 playgrounds  10 Parks NL Robinson Park Development - Phase 1 \$ 2,050,000 \$ 2,050,000 construction documents, development, designing, engineering, production of the public engagement, masterplan development, designing, engineering, or construction documents, development and construction memorate interior spaces, including elevators, restrooms, fitness room, acastrooms, basketball courts, indoor track, rock-climbing wall and arena Replace existing swimming pool with aquatic facility, including a new Village Creek Linear Park Trail Development (Village Creek Trail Historical Area to Pioneer Parkway)  12 Parks Area to Pioneer Parkway)  13 Parks Area to Pioneer Parkway)  14 Parks Area to Pioneer Parkway)  15 Parks Area to Pioneer Parkway)  16 Parks Randol Mill (Cooper Street to Collins Street)  17 Public Works Randol Mill (Cooper Street to Collins Street)  18 Parks Row Drive (New York Avenue to SH 360)  19 Public Works  10 Public Works  10 Parks Residential Rebuild  10 Parks Residential Rebuild  11 Sanda Parks Residential Rebuild  12 Public Works  13 Parks Residential Rebuild  14 Sanda Parks Residential Rebuild  15 Sanda Parks Residential Rebuild  16 Sanda Parks Residential Rebuild  17 Public Works  18 Public Works  19 Public Works  19 Public Works  10 Public Works  10 Public Works  10 Public Works  11 Signal and ITS Annual Program  11 Sanda Parks Residential Rebuild  12 Public Works  13 Public Works  14 Sanda Parks Residential Rebuild  15 Sanda Parks Residential Rebuild  16 Sanda Parks Residential Rebuild  17 Sanda Parks Residential Rebuild  18 Sanda Parks Residential Rebuild  19 Public Works  10 Public Works  10 Public Works  11 Sanda Parks Residential Rebuild  12 Sanda Parks Residential Rebuild  13 Public Works  14 Sanda Parks Residential Rebuild  15 Sanda Parks Residential Rebuild  16 Sanda Parks Residential Rebuild  17 Sanda Parks Residential Rebuild  18 Sanda Parks Residential Rebuild  19 Public Works  10 Public Works  10 Public Works  11 Sanda                                                                                                                                                                     | 2 Contained      | sesign and construction for new south operations sunting                                                                                                                                                                                                                                                                                                                                                                                                                                                                                                                                                                                                                                                                                                                                                                                                                                                                                                                                                                                                                                                                                                                                                                                                                                                                                                                                                                                                                                                                                                                                                                                                                                                                                                                                                                                                                                                                                                                                                                                                                                                                       | 7                                       | -, -,                                   | tal \$ |                                                                                                                                                                                                                                                                                                                                                                                                                                                                                                                                                                                                                                                                                                                                                                                                                                                                                                                                                                                                                                                                                                                                                                                                                                                                                                                                                                                                                                                                                                                                                                                                                                                                                                                                                                                                                                                                                                                                                                                                                                                                                                                                |        |
| Parks NL Robinson Park Development - Phase I \$ 2,050,000 \$ 2,050,000 construction documents, development and construction construction.  Parks Elzie Odom Athletic Center Improvements \$ 3,675,000 \$ 3,675,000 classrooms, baskethall courts, indoor track, rook-climbing wall and arena Replace existing symming pool with quartic facility. Including a new Voodland West Park Aquatic Facility \$ 7,595,000 \$ 7,595,000 pool, water playground, and spray areas Voodland West Park Aquatic Facility including a new Voodland West Park Aquatic Facility including Accounts Application of Voodland Voodlan                                                                                                                                                                  | Mariana          | Devilees 10 players and                                                                                                                                                                                                                                                                                                                                                                                                                                                                                                                                                                                                                                                                                                                                                                                                                                                                                                                                                                                                                                                                                                                                                                                                                                                                                                                                                                                                                                                                                                                                                                                                                                                                                                                                                                                                                                                                                                                                                                                                                                                                                                        |                                         |                                         | ,      |                                                                                                                                                                                                                                                                                                                                                                                                                                                                                                                                                                                                                                                                                                                                                                                                                                                                                                                                                                                                                                                                                                                                                                                                                                                                                                                                                                                                                                                                                                                                                                                                                                                                                                                                                                                                                                                                                                                                                                                                                                                                                                                                |        |
| 10   Parks   N. Rebinson Park Development - Phase   \$ 2,050,000 \$ 2,050,000   construction documents, development and construction                                                                                                                                                                                                                                                                                                                                                                                                                                                                                                                                                                                                                                                                                                                                                                                                                                                                                                                                                                                                                                                                                                                                                                                                                                                                                                                                                                                                                                                                                                                                                                                                                                                                                                                                                                                                                                                                                                                                                                                                                                                                                                                                                                  | Various          | Replace 18 playgrounds                                                                                                                                                                                                                                                                                                                                                                                                                                                                                                                                                                                                                                                                                                                                                                                                                                                                                                                                                                                                                                                                                                                                                                                                                                                                                                                                                                                                                                                                                                                                                                                                                                                                                                                                                                                                                                                                                                                                                                                                                                                                                                         | \$ 5,035,000                            | 4,000,000                               | Ş      | Parks Playground Replacements                                                                                                                                                                                                                                                                                                                                                                                                                                                                                                                                                                                                                                                                                                                                                                                                                                                                                                                                                                                                                                                                                                                                                                                                                                                                                                                                                                                                                                                                                                                                                                                                                                                                                                                                                                                                                                                                                                                                                                                                                                                                                                  | 8      |
| 10   Parks   Nt. Robinson Park Development - Phase   \$ 2,050,000 \$ 2,050,000   construction documents, development and construction                                                                                                                                                                                                                                                                                                                                                                                                                                                                                                                                                                                                                                                                                                                                                                                                                                                                                                                                                                                                                                                                                                                                                                                                                                                                                                                                                                                                                                                                                                                                                                                                                                                                                                                                                                                                                                                                                                                                                                                                                                                                                                                                                                 |                  |                                                                                                                                                                                                                                                                                                                                                                                                                                                                                                                                                                                                                                                                                                                                                                                                                                                                                                                                                                                                                                                                                                                                                                                                                                                                                                                                                                                                                                                                                                                                                                                                                                                                                                                                                                                                                                                                                                                                                                                                                                                                                                                                |                                         |                                         |        |                                                                                                                                                                                                                                                                                                                                                                                                                                                                                                                                                                                                                                                                                                                                                                                                                                                                                                                                                                                                                                                                                                                                                                                                                                                                                                                                                                                                                                                                                                                                                                                                                                                                                                                                                                                                                                                                                                                                                                                                                                                                                                                                |        |
| Elzie Odom Athletic Center Improvements \$ 3,675,000 \$ 3,675,000 \$ 3,675,000 \$ 3,675,000 \$ 3,675,000 \$ 3,675,000 \$ 3,675,000 \$ 3,675,000 \$ 3,675,000 \$ 3,675,000 \$ 3,675,000 \$ 3,675,000 \$ 3,675,000 \$ 3,675,000 \$ 3,675,000 \$ 3,675,000 \$ 3,675,000 \$ 3,675,000 \$ 3,675,000 \$ 3,675,000 \$ 3,675,000 \$ 3,675,000 \$ 3,675,000 \$ 3,675,000 \$ 3,675,000 \$ 3,675,000 \$ 3,675,000 \$ 3,675,000 \$ 3,675,000 \$ 3,675,000 \$ 3,675,000 \$ 3,675,000 \$ 3,675,000 \$ 3,675,000 \$ 3,675,000 \$ 3,675,000 \$ 3,675,000 \$ 3,675,000 \$ 3,675,000 \$ 3,675,000 \$ 3,675,000 \$ 3,675,000 \$ 3,675,000 \$ 3,675,000 \$ 3,675,000 \$ 3,675,000 \$ 3,675,000 \$ 3,675,000 \$ 3,675,000 \$ 3,675,000 \$ 3,675,000 \$ 3,675,000 \$ 3,675,000 \$ 3,675,000 \$ 3,675,000 \$ 3,675,000 \$ 3,675,000 \$ 3,675,000 \$ 3,675,000 \$ 3,675,000 \$ 3,675,000 \$ 3,675,000 \$ 3,675,000 \$ 3,675,000 \$ 3,675,000 \$ 3,675,000 \$ 3,675,000 \$ 3,675,000 \$ 3,675,000 \$ 3,675,000 \$ 3,675,000 \$ 3,675,000 \$ 3,675,000 \$ 3,675,000 \$ 3,675,000 \$ 3,675,000 \$ 3,675,000 \$ 3,675,000 \$ 3,675,000 \$ 3,675,000 \$ 3,675,000 \$ 3,675,000 \$ 3,675,000 \$ 3,675,000 \$ 3,675,000 \$ 3,675,000 \$ 3,675,000 \$ 3,675,000 \$ 3,675,000 \$ 3,675,000 \$ 3,675,000 \$ 3,675,000 \$ 3,675,000 \$ 3,675,000 \$ 3,675,000 \$ 3,675,000 \$ 3,675,000 \$ 3,675,000 \$ 3,675,000 \$ 3,675,000 \$ 3,675,000 \$ 3,675,000 \$ 3,675,000 \$ 3,675,000 \$ 3,675,000 \$ 3,675,000 \$ 3,675,000 \$ 3,675,000 \$ 3,675,000 \$ 3,675,000 \$ 3,675,000 \$ 3,675,000 \$ 3,675,000 \$ 3,675,000 \$ 3,675,000 \$ 3,675,000 \$ 3,675,000 \$ 3,675,000 \$ 3,675,000 \$ 3,675,000 \$ 3,675,000 \$ 3,675,000 \$ 3,675,000 \$ 3,675,000 \$ 3,675,000 \$ 3,675,000 \$ 3,675,000 \$ 3,675,000 \$ 3,675,000 \$ 3,675,000 \$ 3,675,000 \$ 3,675,000 \$ 3,675,000 \$ 3,675,000 \$ 3,675,000 \$ 3,675,000 \$ 3,675,000 \$ 3,675,000 \$ 3,675,000 \$ 3,675,000 \$ 3,675,000 \$ 3,675,000 \$ 3,675,000 \$ 3,675,000 \$ 3,675,000 \$ 3,675,000 \$ 3,675,000 \$ 3,675,000 \$ 3,675,000 \$ 3,675,000 \$ 3,675,000 \$ 3,675,000 \$ 3,675,000 \$ 3,675,000 \$ 3,675,000 \$ 3,675,000 \$ 3,675,000 \$ 3,675,000 \$ 3,675,000 \$ 3,675,000 \$ 3,675,000 \$ 3,675,000 \$ 3,675,000 \$ 3,675,000 \$ 3,675,000 \$ 3,675,000 \$ 3,675,000 \$ | 4 5: 1           |                                                                                                                                                                                                                                                                                                                                                                                                                                                                                                                                                                                                                                                                                                                                                                                                                                                                                                                                                                                                                                                                                                                                                                                                                                                                                                                                                                                                                                                                                                                                                                                                                                                                                                                                                                                                                                                                                                                                                                                                                                                                                                                                |                                         | 2 252 222                               |        |                                                                                                                                                                                                                                                                                                                                                                                                                                                                                                                                                                                                                                                                                                                                                                                                                                                                                                                                                                                                                                                                                                                                                                                                                                                                                                                                                                                                                                                                                                                                                                                                                                                                                                                                                                                                                                                                                                                                                                                                                                                                                                                                |        |
| Parks   Elzie Odom Athletic Center Improvements   S   3,675,000   S   3,675,000   Classrooms, basketball courts, indoor track, rock-climbing wall and arena                                                                                                                                                                                                                                                                                                                                                                                                                                                                                                                                                                                                                                                                                                                                                                                                                                                                                                                                                                                                                                                                                                                                                                                                                                                                                                                                                                                                                                                                                                                                                                                                                                                                                                                                                                                                                                                                                                                                                                                                                                                                                                                                           | 4 - Piel         | construction documents, development and construction                                                                                                                                                                                                                                                                                                                                                                                                                                                                                                                                                                                                                                                                                                                                                                                                                                                                                                                                                                                                                                                                                                                                                                                                                                                                                                                                                                                                                                                                                                                                                                                                                                                                                                                                                                                                                                                                                                                                                                                                                                                                           | \$ 2,050,000                            | 2,050,000                               | \$     | Parks NL Robinson Park Development - Phase I                                                                                                                                                                                                                                                                                                                                                                                                                                                                                                                                                                                                                                                                                                                                                                                                                                                                                                                                                                                                                                                                                                                                                                                                                                                                                                                                                                                                                                                                                                                                                                                                                                                                                                                                                                                                                                                                                                                                                                                                                                                                                   | 10     |
| Parks   Elzie Odom Athletic Center Improvements   S   3,675,000   S   3,675,000   Classrooms, basketball courts, indoor track, rock-climbing wall and arena                                                                                                                                                                                                                                                                                                                                                                                                                                                                                                                                                                                                                                                                                                                                                                                                                                                                                                                                                                                                                                                                                                                                                                                                                                                                                                                                                                                                                                                                                                                                                                                                                                                                                                                                                                                                                                                                                                                                                                                                                                                                                                                                           |                  |                                                                                                                                                                                                                                                                                                                                                                                                                                                                                                                                                                                                                                                                                                                                                                                                                                                                                                                                                                                                                                                                                                                                                                                                                                                                                                                                                                                                                                                                                                                                                                                                                                                                                                                                                                                                                                                                                                                                                                                                                                                                                                                                |                                         |                                         |        |                                                                                                                                                                                                                                                                                                                                                                                                                                                                                                                                                                                                                                                                                                                                                                                                                                                                                                                                                                                                                                                                                                                                                                                                                                                                                                                                                                                                                                                                                                                                                                                                                                                                                                                                                                                                                                                                                                                                                                                                                                                                                                                                |        |
| Parks Woodland West Park Aquatic Facility \$ 7,595,000 \$ 7,595,000 \$ 0,00, water playground, and spray areas Village Creek Linear Park Trail Development (Village Creek Trail Historical 14 Parks Area to Ploneer Parkway) \$ 7,350,000 \$ 7,350,000 \$ 1,350,000 \$ 1,350,000 \$ 1,350,000 \$ 1,350,000 \$ 1,350,000 \$ 1,350,000 \$ 1,350,000 \$ 1,350,000 \$ 1,350,000 \$ 1,350,000 \$ 1,350,000 \$ 1,350,000 \$ 1,350,000 \$ 1,350,000 \$ 1,350,000 \$ 1,350,000 \$ 1,350,000 \$ 1,350,000 \$ 1,350,000 \$ 1,350,000 \$ 1,350,000 \$ 1,350,000 \$ 1,350,000 \$ 1,350,000 \$ 1,350,000 \$ 1,350,000 \$ 1,350,000 \$ 1,350,000 \$ 1,350,000 \$ 1,350,000 \$ 1,350,000 \$ 1,350,000 \$ 1,350,000 \$ 1,350,000 \$ 1,350,000 \$ 1,350,000 \$ 1,350,000 \$ 1,350,000 \$ 1,350,000 \$ 1,350,000 \$ 1,350,000 \$ 1,350,000 \$ 1,350,000 \$ 1,350,000 \$ 1,350,000 \$ 1,350,000 \$ 1,350,000 \$ 1,350,000 \$ 1,350,000 \$ 1,350,000 \$ 1,350,000 \$ 1,350,000 \$ 1,350,000 \$ 1,350,000 \$ 1,350,000 \$ 1,350,000 \$ 1,350,000 \$ 1,350,000 \$ 1,350,000 \$ 1,350,000 \$ 1,350,000 \$ 1,350,000 \$ 1,350,000 \$ 1,350,000 \$ 1,350,000 \$ 1,350,000 \$ 1,350,000 \$ 1,350,000 \$ 1,350,000 \$ 1,350,000 \$ 1,350,000 \$ 1,350,000 \$ 1,350,000 \$ 1,350,000 \$ 1,350,000 \$ 1,350,000 \$ 1,350,000 \$ 1,350,000 \$ 1,350,000 \$ 1,350,000 \$ 1,350,000 \$ 1,350,000 \$ 1,350,000 \$ 1,350,000 \$ 1,350,000 \$ 1,350,000 \$ 1,350,000 \$ 1,350,000 \$ 1,350,000 \$ 1,350,000 \$ 1,350,000 \$ 1,350,000 \$ 1,350,000 \$ 1,350,000 \$ 1,350,000 \$ 1,350,000 \$ 1,350,000 \$ 1,350,000 \$ 1,350,000 \$ 1,350,000 \$ 1,350,000 \$ 1,350,000 \$ 1,350,000 \$ 1,350,000 \$ 1,350,000 \$ 1,350,000 \$ 1,350,000 \$ 1,350,000 \$ 1,350,000 \$ 1,350,000 \$ 1,350,000 \$ 1,350,000 \$ 1,350,000 \$ 1,350,000 \$ 1,350,000 \$ 1,350,000 \$ 1,350,000 \$ 1,350,000 \$ 1,350,000 \$ 1,350,000 \$ 1,350,000 \$ 1,350,000 \$ 1,350,000 \$ 1,350,000 \$ 1,350,000 \$ 1,350,000 \$ 1,350,000 \$ 1,350,000 \$ 1,350,000 \$ 1,350,000 \$ 1,350,000 \$ 1,350,000 \$ 1,350,000 \$ 1,350,000 \$ 1,350,000 \$ 1,350,000 \$ 1,350,000 \$ 1,350,000 \$ 1,350,000 \$ 1,350,000 \$ 1,350,000 \$ 1,350,000 \$ 1,350,000 \$ 1,350,000 \$ 1,350,000 \$ 1,350,000 \$ 1,350,000 \$ 1,350,000 \$ 1,350,000 \$ 1,350,000 \$ 1,            |                  | Renovate interior spaces, including elevators, restrooms, fitness room,                                                                                                                                                                                                                                                                                                                                                                                                                                                                                                                                                                                                                                                                                                                                                                                                                                                                                                                                                                                                                                                                                                                                                                                                                                                                                                                                                                                                                                                                                                                                                                                                                                                                                                                                                                                                                                                                                                                                                                                                                                                        |                                         |                                         |        |                                                                                                                                                                                                                                                                                                                                                                                                                                                                                                                                                                                                                                                                                                                                                                                                                                                                                                                                                                                                                                                                                                                                                                                                                                                                                                                                                                                                                                                                                                                                                                                                                                                                                                                                                                                                                                                                                                                                                                                                                                                                                                                                |        |
| 12   Parks   Woodland West Park Aquatic Facility   S   7,595,000   \$   7,595,000   pool, water playground, and spray areas                                                                                                                                                                                                                                                                                                                                                                                                                                                                                                                                                                                                                                                                                                                                                                                                                                                                                                                                                                                                                                                                                                                                                                                                                                                                                                                                                                                                                                                                                                                                                                                                                                                                                                                                                                                                                                                                                                                                                                                                                                                                                                                                                                           | 1 - Moise        | classrooms, basketball courts, indoor track, rock-climbing wall and arena                                                                                                                                                                                                                                                                                                                                                                                                                                                                                                                                                                                                                                                                                                                                                                                                                                                                                                                                                                                                                                                                                                                                                                                                                                                                                                                                                                                                                                                                                                                                                                                                                                                                                                                                                                                                                                                                                                                                                                                                                                                      | \$ 3,675,000                            | 3,675,000                               | \$     | Parks Elzie Odom Athletic Center Improvements                                                                                                                                                                                                                                                                                                                                                                                                                                                                                                                                                                                                                                                                                                                                                                                                                                                                                                                                                                                                                                                                                                                                                                                                                                                                                                                                                                                                                                                                                                                                                                                                                                                                                                                                                                                                                                                                                                                                                                                                                                                                                  | 11     |
| 12   Parks   Woodland West Park Aquatic Facility   S   7,595,000   \$   7,595,000   pool, water playground, and spray areas                                                                                                                                                                                                                                                                                                                                                                                                                                                                                                                                                                                                                                                                                                                                                                                                                                                                                                                                                                                                                                                                                                                                                                                                                                                                                                                                                                                                                                                                                                                                                                                                                                                                                                                                                                                                                                                                                                                                                                                                                                                                                                                                                                           |                  | Replace existing swimming pool with aquatic facility, including a new                                                                                                                                                                                                                                                                                                                                                                                                                                                                                                                                                                                                                                                                                                                                                                                                                                                                                                                                                                                                                                                                                                                                                                                                                                                                                                                                                                                                                                                                                                                                                                                                                                                                                                                                                                                                                                                                                                                                                                                                                                                          |                                         |                                         |        |                                                                                                                                                                                                                                                                                                                                                                                                                                                                                                                                                                                                                                                                                                                                                                                                                                                                                                                                                                                                                                                                                                                                                                                                                                                                                                                                                                                                                                                                                                                                                                                                                                                                                                                                                                                                                                                                                                                                                                                                                                                                                                                                |        |
| Village Creek Linear Park Trail Development (Village Creek Trail Historical Area to Pioneer Parkway)  Parks Total  2                                                                                                                                                                                                                                                                                                                                                                                                                                                                                                                                                                                                                                                                                                                                                                                                                                                                                                                                                                                                                                                                                                                                                                                                                                                                                                                                                                                                                                                                                                                                                                                                                                                                                                                                                                                                                                                                                                                                                                                                                                                                                                                                                                                  | 4 - Piel         |                                                                                                                                                                                                                                                                                                                                                                                                                                                                                                                                                                                                                                                                                                                                                                                                                                                                                                                                                                                                                                                                                                                                                                                                                                                                                                                                                                                                                                                                                                                                                                                                                                                                                                                                                                                                                                                                                                                                                                                                                                                                                                                                | \$ 7,595,000                            | 7,595,000                               | \$     | Parks Woodland West Park Aquatic Facility                                                                                                                                                                                                                                                                                                                                                                                                                                                                                                                                                                                                                                                                                                                                                                                                                                                                                                                                                                                                                                                                                                                                                                                                                                                                                                                                                                                                                                                                                                                                                                                                                                                                                                                                                                                                                                                                                                                                                                                                                                                                                      | 12     |
| Parks Area to Pioneer Parkway)  Parks Total  Public Works  Randol Mill (Cooper Street to Collins Street)  Public Works  Randol Mill (Cooper Street to Collins Street)  Public Works  Randol Mill (Cooper Street to Collins Street)  Public Works  Intersections Improvements Project  Public Works  Park Row Drive (New York Avenue to SH 360)  Public Works  Residential Rebuild  Program  Public Works  Public Works  Public Works  Public Works  Residential Rebuild  Program  Public Works  Publi                                                                                                                                                                        |                  |                                                                                                                                                                                                                                                                                                                                                                                                                                                                                                                                                                                                                                                                                                                                                                                                                                                                                                                                                                                                                                                                                                                                                                                                                                                                                                                                                                                                                                                                                                                                                                                                                                                                                                                                                                                                                                                                                                                                                                                                                                                                                                                                | ·                                       | , , , , , , , , , , , , , , , , , , ,   |        |                                                                                                                                                                                                                                                                                                                                                                                                                                                                                                                                                                                                                                                                                                                                                                                                                                                                                                                                                                                                                                                                                                                                                                                                                                                                                                                                                                                                                                                                                                                                                                                                                                                                                                                                                                                                                                                                                                                                                                                                                                                                                                                                |        |
| Parks Total \$ 24,670,000 \$ 26,305,000  17 Public Works Randol Mill (Cooper Street to Collins Street) \$ 41,040,000 \$ 41,040,000 Widen to 6-lane road & reconstruct existing 4 lanes  19 Public Works Intersections Improvements Project \$ 10,000,000 \$ 13,845,000 Improve intersections experiencing high-delay (10 intersections)  Rebuild from 4-lane undivided asphalt road to 4-lane undivided concrete road w/center turn lane  22 Public Works Park Row Drive (New York Avenue to SH 360) \$ 43,000,000 \$ 43,000,000 road w/center turn lane  23 Public Works Residential Rebuild \$ 42,395,000 \$ 73,500,000 payement condition index below 50 (\$10.5 million/year)  24 Public Works Sidewalk Program \$ 6,250,000 \$ 10,415,000 Annual funding for ADA sidewalk/ramp requests (\$1.5 million/year)  25 Public Works Signal and ITS Annual Program \$ 7,500,000 \$ 12,250,000 Consected and Autonomous Vehicle infrastructure (\$1.9 million/year)  30 Public Works Irrigation Annual Program \$ 5,000,000 \$ 535,000 Construction (\$125,000/year)  31 Public Works Construction Materials Testing \$ 2,250,000 \$ 28,000,000 construction (\$252,000/year)  32 Annual contracts for testing of materials and methods during construction (\$252,000/year)  33 Public Works Construction Materials Testing \$ 2,250,000 \$ 28,000,000 construction (\$252,000/year)                                                                                                                                                                                                                                                                                                                                                                                                                                                                                                                                                                                                                                                                                                                                                                                                                                                                                                                    | 4 - Piel         | , , ,                                                                                                                                                                                                                                                                                                                                                                                                                                                                                                                                                                                                                                                                                                                                                                                                                                                                                                                                                                                                                                                                                                                                                                                                                                                                                                                                                                                                                                                                                                                                                                                                                                                                                                                                                                                                                                                                                                                                                                                                                                                                                                                          | ¢ 7.250.000                             | 7 250 000                               | al c   | · · · · ·                                                                                                                                                                                                                                                                                                                                                                                                                                                                                                                                                                                                                                                                                                                                                                                                                                                                                                                                                                                                                                                                                                                                                                                                                                                                                                                                                                                                                                                                                                                                                                                                                                                                                                                                                                                                                                                                                                                                                                                                                                                                                                                      | 1.1    |
| Public Works Randol Mill (Cooper Street to Collins Street) \$ 41,040,000 \$ 41,040,000 \$ Intersections experiencing high-delay (10 intersections)  Public Works Intersections Improvements Project \$ 10,000,000 \$ 13,845,000 Improve intersections experiencing high-delay (10 intersections)  Rebuild from 4-lane undivided asphalt road to 4-lane undivided concrete road w/center turn lane  Public Works Residential Rebuild \$ 42,395,000 \$ 73,500,000 pavement condition index below 50 (\$10.5 million/year)  Public Works Sidewalk Program \$ 6,250,000 \$ 10,415,000 Annual funding for ADA sidewalk/ramp requests (\$1.5 million/year)  Annual funding for construction of signals and other ITS devices and 29 Public Works Irrigation Annual Program \$ 5,00,000 \$ 535,000 \$ Annual contract to relocate/repair irrigation in conflict with project construction (\$125,000/year)  Annual contract to relocate/repair irrigation in conflict with project construction (\$5125,000/year)  Annual contract to relocate/repair irrigation and methods during construction (\$525,000/year)  Annual contract to resting of materials and methods during construction (\$5125,000/year)  Annual contract to resting of materials and methods during construction (\$525,000/year)  Annual contract for testing of materials and methods during construction (\$525,000/year)  Annual contract for setting of materials and methods during construction (\$525,000/year)                                                                                                                                                                                                                                                                                                                                                                                                                                                                                                                                                                                                                                                                                                                                                                                                                 | 4 - Piei         | Inistorical Area to Pioneer Parkway                                                                                                                                                                                                                                                                                                                                                                                                                                                                                                                                                                                                                                                                                                                                                                                                                                                                                                                                                                                                                                                                                                                                                                                                                                                                                                                                                                                                                                                                                                                                                                                                                                                                                                                                                                                                                                                                                                                                                                                                                                                                                            | · · · · · · · · · · · · · · · · · · ·   |                                         | ial ¢  | ,,                                                                                                                                                                                                                                                                                                                                                                                                                                                                                                                                                                                                                                                                                                                                                                                                                                                                                                                                                                                                                                                                                                                                                                                                                                                                                                                                                                                                                                                                                                                                                                                                                                                                                                                                                                                                                                                                                                                                                                                                                                                                                                                             | 14     |
| Public Works Intersections Improvements Project    19   Public Works                                                                                                                                                                                                                                                                                                                                                                                                                                                                                                                                                                                                                                                                                                                                                                                                                                                                                                                                                                                                                                                                                                                                                                                                                                                                                                                                                                                                                                                                                                                                                                                                                                                                                                                                                                                                                                                                                                                                                                                                                                                                                                                                                                                                                                  |                  |                                                                                                                                                                                                                                                                                                                                                                                                                                                                                                                                                                                                                                                                                                                                                                                                                                                                                                                                                                                                                                                                                                                                                                                                                                                                                                                                                                                                                                                                                                                                                                                                                                                                                                                                                                                                                                                                                                                                                                                                                                                                                                                                |                                         |                                         |        |                                                                                                                                                                                                                                                                                                                                                                                                                                                                                                                                                                                                                                                                                                                                                                                                                                                                                                                                                                                                                                                                                                                                                                                                                                                                                                                                                                                                                                                                                                                                                                                                                                                                                                                                                                                                                                                                                                                                                                                                                                                                                                                                |        |
| Public Works Park Row Drive (New York Avenue to SH 360) \$ 43,000,000 \$ 43,000,000 \$ 43,000,000 road w/center turn lane  Reconstruct existing residential roadways categorized as red streets with pavement condition index below 50 (\$10.5 million/year)  Public Works Sidewalk Program \$ 6,250,000 \$ 10,415,000 Annual funding for ADA sidewalk/ramp requests (\$1.5 million/year)  Public Works Signal and ITS Annual Program \$ 7,500,000 \$ 12,250,000 Connected and Autonomous Vehicle infrastructure (\$1.9 million/year)  Public Works Irrigation Annual Program \$ 500,000 \$ 535,000 construction (\$125,000/year)  Public Works Construction Materials Testing \$ 2,250,000 \$ 28,000,000 construction (\$525,500/year)  Safe Routes to School (SRTS) Master Plans, Grant application and grant matching funds to apply for state and federal grants for SRTS, and Construction support for SRTS Master Plan implementation                                                                                                                                                                                                                                                                                                                                                                                                                                                                                                                                                                                                                                                                                                                                                                                                                                                                                                                                                                                                                                                                                                                                                                                                                                                                                                                                                           | 1 - Moise        | Widen to 6-lane road & reconstruct existing 4 lanes                                                                                                                                                                                                                                                                                                                                                                                                                                                                                                                                                                                                                                                                                                                                                                                                                                                                                                                                                                                                                                                                                                                                                                                                                                                                                                                                                                                                                                                                                                                                                                                                                                                                                                                                                                                                                                                                                                                                                                                                                                                                            | \$ 41,040,000                           | 41,040,000                              | \$     | Public Works Randol Mill (Cooper Street to Collins Street)                                                                                                                                                                                                                                                                                                                                                                                                                                                                                                                                                                                                                                                                                                                                                                                                                                                                                                                                                                                                                                                                                                                                                                                                                                                                                                                                                                                                                                                                                                                                                                                                                                                                                                                                                                                                                                                                                                                                                                                                                                                                     | 17     |
| Public Works Park Row Drive (New York Avenue to SH 360) \$ 43,000,000 \$ 43,000,000 \$ Rebuild from 4-lane undivided asphalt road to 4-lane undivided concrete road w/center turn lane  Reconstruct existing residential roadways categorized as red streets with pavement condition index below 50 (\$10.5 million/year)  Public Works Sidewalk Program \$ 6,250,000 \$ 10,415,000 Annual funding for ADA sidewalk/ramp requests (\$1.5 million/year)  Annual funding for construction of signals and other ITS devices and Annual funding for construction of signals and other ITS devices and Construction of signals and other ITS devices and Annual funding for construction of signals and other ITS devices and Construction (\$1.2,50,000)  Public Works Irrigation Annual Program \$ 7,500,000 \$ 12,250,000 Connected and Autonomous Vehicle infrastructure (\$1.9 million/year)  Annual contract to relocate/repair irrigation in conflict with project construction (\$1.2,500/year)  Public Works Construction Materials Testing \$ 2,250,000 \$ 28,000,000 construction (\$562,500/year)  Safe Routes to School (\$RTS) Master Plans, Grant application and grant matching funds to apply for state and federal grants for SRTS, and Construction support for SRTS Master Plan implementation                                                                                                                                                                                                                                                                                                                                                                                                                                                                                                                                                                                                                                                                                                                                                                                                                                                                                                                                                                                         | Various          | Improve intersections experiencing high-delay (10 intersections)                                                                                                                                                                                                                                                                                                                                                                                                                                                                                                                                                                                                                                                                                                                                                                                                                                                                                                                                                                                                                                                                                                                                                                                                                                                                                                                                                                                                                                                                                                                                                                                                                                                                                                                                                                                                                                                                                                                                                                                                                                                               | \$ 13,845,000                           | 10,000,000                              | \$     | Public Works Intersections Improvements Project                                                                                                                                                                                                                                                                                                                                                                                                                                                                                                                                                                                                                                                                                                                                                                                                                                                                                                                                                                                                                                                                                                                                                                                                                                                                                                                                                                                                                                                                                                                                                                                                                                                                                                                                                                                                                                                                                                                                                                                                                                                                                | 19     |
| Public Works Park Row Drive (New York Avenue to SH 360) \$ 43,000,000 \$ 43,000,000 road w/center turn lane  Reconstruct existing residential roadways categorized as red streets with pavement condition index below 50 (\$10.5 million/year)  Public Works Sidewalk Program \$ 6,250,000 \$ 10,415,000 Annual funding for ADA sidewalk/ramp requests (\$1.5 million/year)  Annual funding for construction of signals and other ITS devices and Connected and Autonomous Vehicle infrastructure (\$1.9 million/year)  Public Works Irrigation Annual Program \$ 50,000 \$ 535,000 construction (\$125,000/year)  Public Works Construction Materials Testing \$ 2,250,000 \$ 28,000,000 construction (\$562,500/year)  Annual contracts for testing of materials and methods during construction (\$5562,500/year)  Safe Routes to School (\$875, Master Plans, Grant application and grant matching funds to apply for state and federal grants for SRTS, and Construction support for SRTS Master Plan implementation                                                                                                                                                                                                                                                                                                                                                                                                                                                                                                                                                                                                                                                                                                                                                                                                                                                                                                                                                                                                                                                                                                                                                                                                                                                                             |                  |                                                                                                                                                                                                                                                                                                                                                                                                                                                                                                                                                                                                                                                                                                                                                                                                                                                                                                                                                                                                                                                                                                                                                                                                                                                                                                                                                                                                                                                                                                                                                                                                                                                                                                                                                                                                                                                                                                                                                                                                                                                                                                                                | ·                                       | , ,                                     |        |                                                                                                                                                                                                                                                                                                                                                                                                                                                                                                                                                                                                                                                                                                                                                                                                                                                                                                                                                                                                                                                                                                                                                                                                                                                                                                                                                                                                                                                                                                                                                                                                                                                                                                                                                                                                                                                                                                                                                                                                                                                                                                                                |        |
| Public Works Residential Rebuild \$ 42,395,000 \$ 73,500,000 pavement condition index below 50 (\$10.5 million/year)  28 Public Works Sidewalk Program \$ 6,250,000 \$ 10,415,000 Annual funding for ADA sidewalk/ramp requests (\$1.5 million/year)  Annual funding for construction of signals and other ITS devices and Annual funding for construction of signals and other ITS devices and Construction of signals and other ITS devices and Annual funding for construction of signals and other ITS devices and Construction of signals and other ITS devices and Annual contract to relocate/repair irrigation in conflict with project Construction (\$1.9 million/year)  Public Works Irrigation Annual Program \$ 500,000 \$ 535,000 construction (\$125,000/year)  Annual contracts for testing of materials and methods during Annual contracts for testing of materials and methods during Construction (\$562,500/year)  Safe Routes to School (SRTS) Master Plans, Grant application and grant matching funds to apply for state and federal grants for SRTS, and Construction support for SRTS Master Plan implementation                                                                                                                                                                                                                                                                                                                                                                                                                                                                                                                                                                                                                                                                                                                                                                                                                                                                                                                                                                                                                                                                                                                                                            | 5 - Boxall       | ·                                                                                                                                                                                                                                                                                                                                                                                                                                                                                                                                                                                                                                                                                                                                                                                                                                                                                                                                                                                                                                                                                                                                                                                                                                                                                                                                                                                                                                                                                                                                                                                                                                                                                                                                                                                                                                                                                                                                                                                                                                                                                                                              | \$ 43.000.000                           | 43.000.000                              | Ś      | Public Works Park Row Drive (New York Avenue to SH 360)                                                                                                                                                                                                                                                                                                                                                                                                                                                                                                                                                                                                                                                                                                                                                                                                                                                                                                                                                                                                                                                                                                                                                                                                                                                                                                                                                                                                                                                                                                                                                                                                                                                                                                                                                                                                                                                                                                                                                                                                                                                                        | 22     |
| Public Works Residential Rebuild \$ 42,395,000 \$ 73,500,000 pavement condition index below 50 (\$10.5 million/year)  28 Public Works Sidewalk Program \$ 6,250,000 \$ 10,415,000 Annual funding for ADA sidewalk/ramp requests (\$1.5 million/year)  Annual funding for construction of signals and other ITS devices and Connected and Autonomous Vehicle infrastructure (\$1.9 million/year)  Annual contract to relocate/repair irrigation in conflict with project construction (\$125,000/year)  Public Works Construction Materials Testing \$ 2,250,000 \$ 28,000,000 construction (\$525,000/year)  Safe Routes to School (SRTS) Master Plans, Grant application and grant matching funds to apply for state and federal grants for SRTS, and Construction support for SRTS Master Plan implementation                                                                                                                                                                                                                                                                                                                                                                                                                                                                                                                                                                                                                                                                                                                                                                                                                                                                                                                                                                                                                                                                                                                                                                                                                                                                                                                                                                                                                                                                                       |                  | ,,,,,,,,,,,,,,,,,,,,,,,,,,,,,,,,,,,,,,,                                                                                                                                                                                                                                                                                                                                                                                                                                                                                                                                                                                                                                                                                                                                                                                                                                                                                                                                                                                                                                                                                                                                                                                                                                                                                                                                                                                                                                                                                                                                                                                                                                                                                                                                                                                                                                                                                                                                                                                                                                                                                        |                                         |                                         |        |                                                                                                                                                                                                                                                                                                                                                                                                                                                                                                                                                                                                                                                                                                                                                                                                                                                                                                                                                                                                                                                                                                                                                                                                                                                                                                                                                                                                                                                                                                                                                                                                                                                                                                                                                                                                                                                                                                                                                                                                                                                                                                                                |        |
| Public Works Residential Rebuild \$ 42,395,000 \$ 73,500,000 pavement condition index below 50 (\$10.5 million/year)  28 Public Works Sidewalk Program \$ 6,250,000 \$ 10,415,000 Annual funding for ADA sidewalk/ramp requests (\$1.5 million/year)  Annual funding for construction of signals and other ITS devices and Connected and Autonomous Vehicle infrastructure (\$1.9 million/year)  Annual contract to relocate/repair irrigation in conflict with project construction (\$125,000/year)  Public Works Construction Materials Testing \$ 2,250,000 \$ 28,000,000 construction (\$525,000/year)  Safe Routes to School (SRTS) Master Plans, Grant application and grant matching funds to apply for state and federal grants for SRTS, and Construction support for SRTS Master Plan implementation                                                                                                                                                                                                                                                                                                                                                                                                                                                                                                                                                                                                                                                                                                                                                                                                                                                                                                                                                                                                                                                                                                                                                                                                                                                                                                                                                                                                                                                                                       |                  | Peconstruct existing residential roadways categorized as red streets with                                                                                                                                                                                                                                                                                                                                                                                                                                                                                                                                                                                                                                                                                                                                                                                                                                                                                                                                                                                                                                                                                                                                                                                                                                                                                                                                                                                                                                                                                                                                                                                                                                                                                                                                                                                                                                                                                                                                                                                                                                                      |                                         |                                         |        |                                                                                                                                                                                                                                                                                                                                                                                                                                                                                                                                                                                                                                                                                                                                                                                                                                                                                                                                                                                                                                                                                                                                                                                                                                                                                                                                                                                                                                                                                                                                                                                                                                                                                                                                                                                                                                                                                                                                                                                                                                                                                                                                |        |
| Public Works Sidewalk Program \$ 6,250,000 \$ 10,415,000 Annual funding for ADA sidewalk/ramp requests (\$1.5 million/year)  Annual funding for construction of signals and other ITS devices and Construction of signals and other ITS devices and 29 Public Works Signal and ITS Annual Program \$ 7,500,000 \$ 12,250,000 Connected and Autonomous Vehicle infrastructure (\$1.9 million/year)  Annual contract to relocate/repair irrigation in conflict with project construction (\$125,000/year)  Annual contracts for testing of materials and methods during construction (\$562,500/year)  Safe Routes to School (SRTS) Master Plans, Grant application and grant matching funds to apply for state and federal grants for SRTS, and Construction support for SRTS Master Plan implementation                                                                                                                                                                                                                                                                                                                                                                                                                                                                                                                                                                                                                                                                                                                                                                                                                                                                                                                                                                                                                                                                                                                                                                                                                                                                                                                                                                                                                                                                                               | Various          | , ,                                                                                                                                                                                                                                                                                                                                                                                                                                                                                                                                                                                                                                                                                                                                                                                                                                                                                                                                                                                                                                                                                                                                                                                                                                                                                                                                                                                                                                                                                                                                                                                                                                                                                                                                                                                                                                                                                                                                                                                                                                                                                                                            | \$ 73,500,000                           | 42 395 000                              | Ġ      | Public Works Residential Rebuild                                                                                                                                                                                                                                                                                                                                                                                                                                                                                                                                                                                                                                                                                                                                                                                                                                                                                                                                                                                                                                                                                                                                                                                                                                                                                                                                                                                                                                                                                                                                                                                                                                                                                                                                                                                                                                                                                                                                                                                                                                                                                               | 27     |
| Annual funding for construction of signals and other ITS devices and Connected and Autonomous Vehicle infrastructure (\$1.9 million/year)  Public Works Irrigation Annual Program \$ 500,000 \$ 535,000 construction (\$125,000/year)  Annual contract to relocate/repair irrigation in conflict with project construction (\$125,000/year)  Annual contracts for testing of materials and methods during construction (\$562,500/year)  Safe Routes to School (SRTS) Master Plans, Grant application and grant matching funds to apply for state and federal grants for SRTS, and Construction support for SRTS Master Plan implementation                                                                                                                                                                                                                                                                                                                                                                                                                                                                                                                                                                                                                                                                                                                                                                                                                                                                                                                                                                                                                                                                                                                                                                                                                                                                                                                                                                                                                                                                                                                                                                                                                                                           |                  |                                                                                                                                                                                                                                                                                                                                                                                                                                                                                                                                                                                                                                                                                                                                                                                                                                                                                                                                                                                                                                                                                                                                                                                                                                                                                                                                                                                                                                                                                                                                                                                                                                                                                                                                                                                                                                                                                                                                                                                                                                                                                                                                |                                         | , , , , , , , , , , , , , , , , , , ,   |        |                                                                                                                                                                                                                                                                                                                                                                                                                                                                                                                                                                                                                                                                                                                                                                                                                                                                                                                                                                                                                                                                                                                                                                                                                                                                                                                                                                                                                                                                                                                                                                                                                                                                                                                                                                                                                                                                                                                                                                                                                                                                                                                                |        |
| 29 Public Works Signal and ITS Annual Program \$ 7,500,000 \$ 12,250,000 Connected and Autonomous Vehicle infrastructure (\$1.9 million/year)  Annual contract to relocate/repair irrigation in conflict with project construction (\$125,000/year)  Annual contract to relocate/repair irrigation in conflict with project construction (\$125,000/year)  Annual contracts for testing of materials and methods during construction (\$562,500/year)  Safe Routes to School (SRTS) Master Plans, Grant application and grant matching funds to apply for state and federal grants for SRTS, and Construction support for SRTS Master Plan implementation                                                                                                                                                                                                                                                                                                                                                                                                                                                                                                                                                                                                                                                                                                                                                                                                                                                                                                                                                                                                                                                                                                                                                                                                                                                                                                                                                                                                                                                                                                                                                                                                                                             | Various          | Annual funding for ADA sidewalk/ramp requests (\$1.5 million/year)                                                                                                                                                                                                                                                                                                                                                                                                                                                                                                                                                                                                                                                                                                                                                                                                                                                                                                                                                                                                                                                                                                                                                                                                                                                                                                                                                                                                                                                                                                                                                                                                                                                                                                                                                                                                                                                                                                                                                                                                                                                             | \$ 10,415,000                           | 6,250,000                               | \$     | Public Works Sidewalk Program                                                                                                                                                                                                                                                                                                                                                                                                                                                                                                                                                                                                                                                                                                                                                                                                                                                                                                                                                                                                                                                                                                                                                                                                                                                                                                                                                                                                                                                                                                                                                                                                                                                                                                                                                                                                                                                                                                                                                                                                                                                                                                  | 28     |
| 29 Public Works Signal and ITS Annual Program \$ 7,500,000 \$ 12,250,000 Connected and Autonomous Vehicle infrastructure (\$1.9 million/year)  Annual contract to relocate/repair irrigation in conflict with project construction (\$125,000/year)  Annual contract to relocate/repair irrigation in conflict with project construction (\$125,000/year)  Annual contracts for testing of materials and methods during construction (\$562,500/year)  Safe Routes to School (SRTS) Master Plans, Grant application and grant matching funds to apply for state and federal grants for SRTS, and Construction support for SRTS Master Plan implementation                                                                                                                                                                                                                                                                                                                                                                                                                                                                                                                                                                                                                                                                                                                                                                                                                                                                                                                                                                                                                                                                                                                                                                                                                                                                                                                                                                                                                                                                                                                                                                                                                                             |                  |                                                                                                                                                                                                                                                                                                                                                                                                                                                                                                                                                                                                                                                                                                                                                                                                                                                                                                                                                                                                                                                                                                                                                                                                                                                                                                                                                                                                                                                                                                                                                                                                                                                                                                                                                                                                                                                                                                                                                                                                                                                                                                                                |                                         |                                         |        |                                                                                                                                                                                                                                                                                                                                                                                                                                                                                                                                                                                                                                                                                                                                                                                                                                                                                                                                                                                                                                                                                                                                                                                                                                                                                                                                                                                                                                                                                                                                                                                                                                                                                                                                                                                                                                                                                                                                                                                                                                                                                                                                |        |
| Annual contract to relocate/repair irrigation in conflict with project construction (\$125,000/year)  31 Public Works Construction Materials Testing \$ 2,250,000 \$ 28,000,000 construction (\$562,500/year)  Safe Routes to School (SRTS) Master Plans, Grant application and grant matching funds to apply for state and federal grants for SRTS, and Construction support for SRTS Master Plan implementation                                                                                                                                                                                                                                                                                                                                                                                                                                                                                                                                                                                                                                                                                                                                                                                                                                                                                                                                                                                                                                                                                                                                                                                                                                                                                                                                                                                                                                                                                                                                                                                                                                                                                                                                                                                                                                                                                     |                  | Annual funding for construction of signals and other ITS devices and                                                                                                                                                                                                                                                                                                                                                                                                                                                                                                                                                                                                                                                                                                                                                                                                                                                                                                                                                                                                                                                                                                                                                                                                                                                                                                                                                                                                                                                                                                                                                                                                                                                                                                                                                                                                                                                                                                                                                                                                                                                           |                                         |                                         |        |                                                                                                                                                                                                                                                                                                                                                                                                                                                                                                                                                                                                                                                                                                                                                                                                                                                                                                                                                                                                                                                                                                                                                                                                                                                                                                                                                                                                                                                                                                                                                                                                                                                                                                                                                                                                                                                                                                                                                                                                                                                                                                                                |        |
| 30 Public Works Irrigation Annual Program \$ 500,000 \$ 535,000 construction (\$125,000/year)  Annual contracts for testing of materials and methods during construction (\$562,500/year)  \$ 2,250,000 \$ 28,000,000 construction (\$562,500/year)  Safe Routes to School (SRTS) Master Plans, Grant application and grant matching funds to apply for state and federal grants for SRTS, and Construction support for SRTS Master Plan implementation                                                                                                                                                                                                                                                                                                                                                                                                                                                                                                                                                                                                                                                                                                                                                                                                                                                                                                                                                                                                                                                                                                                                                                                                                                                                                                                                                                                                                                                                                                                                                                                                                                                                                                                                                                                                                                               | Various          | Connected and Autonomous Vehicle infrastructure (\$1.9 million/year)                                                                                                                                                                                                                                                                                                                                                                                                                                                                                                                                                                                                                                                                                                                                                                                                                                                                                                                                                                                                                                                                                                                                                                                                                                                                                                                                                                                                                                                                                                                                                                                                                                                                                                                                                                                                                                                                                                                                                                                                                                                           | \$ 12,250,000                           | 7,500,000                               | \$     | Public Works Signal and ITS Annual Program                                                                                                                                                                                                                                                                                                                                                                                                                                                                                                                                                                                                                                                                                                                                                                                                                                                                                                                                                                                                                                                                                                                                                                                                                                                                                                                                                                                                                                                                                                                                                                                                                                                                                                                                                                                                                                                                                                                                                                                                                                                                                     | 29     |
| 30 Public Works Irrigation Annual Program \$ 500,000 \$ 535,000 construction (\$125,000/year)  Annual contracts for testing of materials and methods during construction (\$562,500/year)  Safe Routes to School (SRTS) Master Plans, Grant application and grant matching funds to apply for state and federal grants for SRTS, and Construction support for SRTS Master Plan implementation                                                                                                                                                                                                                                                                                                                                                                                                                                                                                                                                                                                                                                                                                                                                                                                                                                                                                                                                                                                                                                                                                                                                                                                                                                                                                                                                                                                                                                                                                                                                                                                                                                                                                                                                                                                                                                                                                                         |                  | Annual contract to relocate/repair irrigation in conflict with project                                                                                                                                                                                                                                                                                                                                                                                                                                                                                                                                                                                                                                                                                                                                                                                                                                                                                                                                                                                                                                                                                                                                                                                                                                                                                                                                                                                                                                                                                                                                                                                                                                                                                                                                                                                                                                                                                                                                                                                                                                                         |                                         |                                         |        |                                                                                                                                                                                                                                                                                                                                                                                                                                                                                                                                                                                                                                                                                                                                                                                                                                                                                                                                                                                                                                                                                                                                                                                                                                                                                                                                                                                                                                                                                                                                                                                                                                                                                                                                                                                                                                                                                                                                                                                                                                                                                                                                |        |
| Annual contracts for testing of materials and methods during construction (\$562,500/year)  Safe Routes to School (SRTS) Master Plans, Grant application and grant matching funds to apply for state and federal grants for SRTS, and Construction support for SRTS Master Plan implementation                                                                                                                                                                                                                                                                                                                                                                                                                                                                                                                                                                                                                                                                                                                                                                                                                                                                                                                                                                                                                                                                                                                                                                                                                                                                                                                                                                                                                                                                                                                                                                                                                                                                                                                                                                                                                                                                                                                                                                                                        | Various          |                                                                                                                                                                                                                                                                                                                                                                                                                                                                                                                                                                                                                                                                                                                                                                                                                                                                                                                                                                                                                                                                                                                                                                                                                                                                                                                                                                                                                                                                                                                                                                                                                                                                                                                                                                                                                                                                                                                                                                                                                                                                                                                                | \$ 535.000                              | 500.000                                 | \$     | Public Works Irrigation Annual Program                                                                                                                                                                                                                                                                                                                                                                                                                                                                                                                                                                                                                                                                                                                                                                                                                                                                                                                                                                                                                                                                                                                                                                                                                                                                                                                                                                                                                                                                                                                                                                                                                                                                                                                                                                                                                                                                                                                                                                                                                                                                                         | 30     |
| 31 Public Works Construction Materials Testing \$ 2,250,000 \$ 28,000,000 construction (\$562,500/year)  Safe Routes to School (SRTS) Master Plans, Grant application and grant matching funds to apply for state and federal grants for SRTS, and Construction support for SRTS Master Plan implementation                                                                                                                                                                                                                                                                                                                                                                                                                                                                                                                                                                                                                                                                                                                                                                                                                                                                                                                                                                                                                                                                                                                                                                                                                                                                                                                                                                                                                                                                                                                                                                                                                                                                                                                                                                                                                                                                                                                                                                                           |                  |                                                                                                                                                                                                                                                                                                                                                                                                                                                                                                                                                                                                                                                                                                                                                                                                                                                                                                                                                                                                                                                                                                                                                                                                                                                                                                                                                                                                                                                                                                                                                                                                                                                                                                                                                                                                                                                                                                                                                                                                                                                                                                                                |                                         | ,                                       |        |                                                                                                                                                                                                                                                                                                                                                                                                                                                                                                                                                                                                                                                                                                                                                                                                                                                                                                                                                                                                                                                                                                                                                                                                                                                                                                                                                                                                                                                                                                                                                                                                                                                                                                                                                                                                                                                                                                                                                                                                                                                                                                                                |        |
| Safe Routes to School (SRTS) Master Plans, Grant application and grant matching funds to apply for state and federal grants for SRTS, and Construction support for SRTS Master Plan implementation                                                                                                                                                                                                                                                                                                                                                                                                                                                                                                                                                                                                                                                                                                                                                                                                                                                                                                                                                                                                                                                                                                                                                                                                                                                                                                                                                                                                                                                                                                                                                                                                                                                                                                                                                                                                                                                                                                                                                                                                                                                                                                    | Citywide         | y .                                                                                                                                                                                                                                                                                                                                                                                                                                                                                                                                                                                                                                                                                                                                                                                                                                                                                                                                                                                                                                                                                                                                                                                                                                                                                                                                                                                                                                                                                                                                                                                                                                                                                                                                                                                                                                                                                                                                                                                                                                                                                                                            | ¢ 20,000,000                            | 2 250 000                               | ć      | Public Works Construction Materials Testing                                                                                                                                                                                                                                                                                                                                                                                                                                                                                                                                                                                                                                                                                                                                                                                                                                                                                                                                                                                                                                                                                                                                                                                                                                                                                                                                                                                                                                                                                                                                                                                                                                                                                                                                                                                                                                                                                                                                                                                                                                                                                    | 21     |
| matching funds to apply for state and federal grants for SRTS, and Construction support for SRTS Master Plan implementation                                                                                                                                                                                                                                                                                                                                                                                                                                                                                                                                                                                                                                                                                                                                                                                                                                                                                                                                                                                                                                                                                                                                                                                                                                                                                                                                                                                                                                                                                                                                                                                                                                                                                                                                                                                                                                                                                                                                                                                                                                                                                                                                                                           | Citywide         |                                                                                                                                                                                                                                                                                                                                                                                                                                                                                                                                                                                                                                                                                                                                                                                                                                                                                                                                                                                                                                                                                                                                                                                                                                                                                                                                                                                                                                                                                                                                                                                                                                                                                                                                                                                                                                                                                                                                                                                                                                                                                                                                | ۷۵,000,000                              | 2,250,000                               | Ş      | CONSTRUCTION Materials resulting                                                                                                                                                                                                                                                                                                                                                                                                                                                                                                                                                                                                                                                                                                                                                                                                                                                                                                                                                                                                                                                                                                                                                                                                                                                                                                                                                                                                                                                                                                                                                                                                                                                                                                                                                                                                                                                                                                                                                                                                                                                                                               | 21     |
| Construction support for SRTS Master Plan implementation                                                                                                                                                                                                                                                                                                                                                                                                                                                                                                                                                                                                                                                                                                                                                                                                                                                                                                                                                                                                                                                                                                                                                                                                                                                                                                                                                                                                                                                                                                                                                                                                                                                                                                                                                                                                                                                                                                                                                                                                                                                                                                                                                                                                                                              |                  | , , , , , , , , , , , , , , , , , , , ,                                                                                                                                                                                                                                                                                                                                                                                                                                                                                                                                                                                                                                                                                                                                                                                                                                                                                                                                                                                                                                                                                                                                                                                                                                                                                                                                                                                                                                                                                                                                                                                                                                                                                                                                                                                                                                                                                                                                                                                                                                                                                        |                                         |                                         |        |                                                                                                                                                                                                                                                                                                                                                                                                                                                                                                                                                                                                                                                                                                                                                                                                                                                                                                                                                                                                                                                                                                                                                                                                                                                                                                                                                                                                                                                                                                                                                                                                                                                                                                                                                                                                                                                                                                                                                                                                                                                                                                                                |        |
|                                                                                                                                                                                                                                                                                                                                                                                                                                                                                                                                                                                                                                                                                                                                                                                                                                                                                                                                                                                                                                                                                                                                                                                                                                                                                                                                                                                                                                                                                                                                                                                                                                                                                                                                                                                                                                                                                                                                                                                                                                                                                                                                                                                                                                                                                                       |                  |                                                                                                                                                                                                                                                                                                                                                                                                                                                                                                                                                                                                                                                                                                                                                                                                                                                                                                                                                                                                                                                                                                                                                                                                                                                                                                                                                                                                                                                                                                                                                                                                                                                                                                                                                                                                                                                                                                                                                                                                                                                                                                                                |                                         |                                         |        |                                                                                                                                                                                                                                                                                                                                                                                                                                                                                                                                                                                                                                                                                                                                                                                                                                                                                                                                                                                                                                                                                                                                                                                                                                                                                                                                                                                                                                                                                                                                                                                                                                                                                                                                                                                                                                                                                                                                                                                                                                                                                                                                |        |
|                                                                                                                                                                                                                                                                                                                                                                                                                                                                                                                                                                                                                                                                                                                                                                                                                                                                                                                                                                                                                                                                                                                                                                                                                                                                                                                                                                                                                                                                                                                                                                                                                                                                                                                                                                                                                                                                                                                                                                                                                                                                                                                                                                                                                                                                                                       | Various          | · · ·                                                                                                                                                                                                                                                                                                                                                                                                                                                                                                                                                                                                                                                                                                                                                                                                                                                                                                                                                                                                                                                                                                                                                                                                                                                                                                                                                                                                                                                                                                                                                                                                                                                                                                                                                                                                                                                                                                                                                                                                                                                                                                                          | \$ 4.290,000                            | 2 000 000                               | خ      | Public Works Safe Routes to School Program                                                                                                                                                                                                                                                                                                                                                                                                                                                                                                                                                                                                                                                                                                                                                                                                                                                                                                                                                                                                                                                                                                                                                                                                                                                                                                                                                                                                                                                                                                                                                                                                                                                                                                                                                                                                                                                                                                                                                                                                                                                                                     | 32     |
| PW Total \$ 154,935,000 \$ 226,875,000 \$                                                                                                                                                                                                                                                                                                                                                                                                                                                                                                                                                                                                                                                                                                                                                                                                                                                                                                                                                                                                                                                                                                                                                                                                                                                                                                                                                                                                                                                                                                                                                                                                                                                                                                                                                                                                                                                                                                                                                                                                                                                                                                                                                                                                                                                             | various          | (2200,000) year j                                                                                                                                                                                                                                                                                                                                                                                                                                                                                                                                                                                                                                                                                                                                                                                                                                                                                                                                                                                                                                                                                                                                                                                                                                                                                                                                                                                                                                                                                                                                                                                                                                                                                                                                                                                                                                                                                                                                                                                                                                                                                                              | , , , , , , , , , , , , , , , , , , , , | , , , , , , , , , , , , , , , , , , , , | al \$  | , and the second | 32     |
| GRAND TOTALS \$ 213,355,000 \$ 291,930,000                                                                                                                                                                                                                                                                                                                                                                                                                                                                                                                                                                                                                                                                                                                                                                                                                                                                                                                                                                                                                                                                                                                                                                                                                                                                                                                                                                                                                                                                                                                                                                                                                                                                                                                                                                                                                                                                                                                                                                                                                                                                                                                                                                                                                                                            |                  |                                                                                                                                                                                                                                                                                                                                                                                                                                                                                                                                                                                                                                                                                                                                                                                                                                                                                                                                                                                                                                                                                                                                                                                                                                                                                                                                                                                                                                                                                                                                                                                                                                                                                                                                                                                                                                                                                                                                                                                                                                                                                                                                |                                         |                                         | Ś      |                                                                                                                                                                                                                                                                                                                                                                                                                                                                                                                                                                                                                                                                                                                                                                                                                                                                                                                                                                                                                                                                                                                                                                                                                                                                                                                                                                                                                                                                                                                                                                                                                                                                                                                                                                                                                                                                                                                                                                                                                                                                                                                                |        |