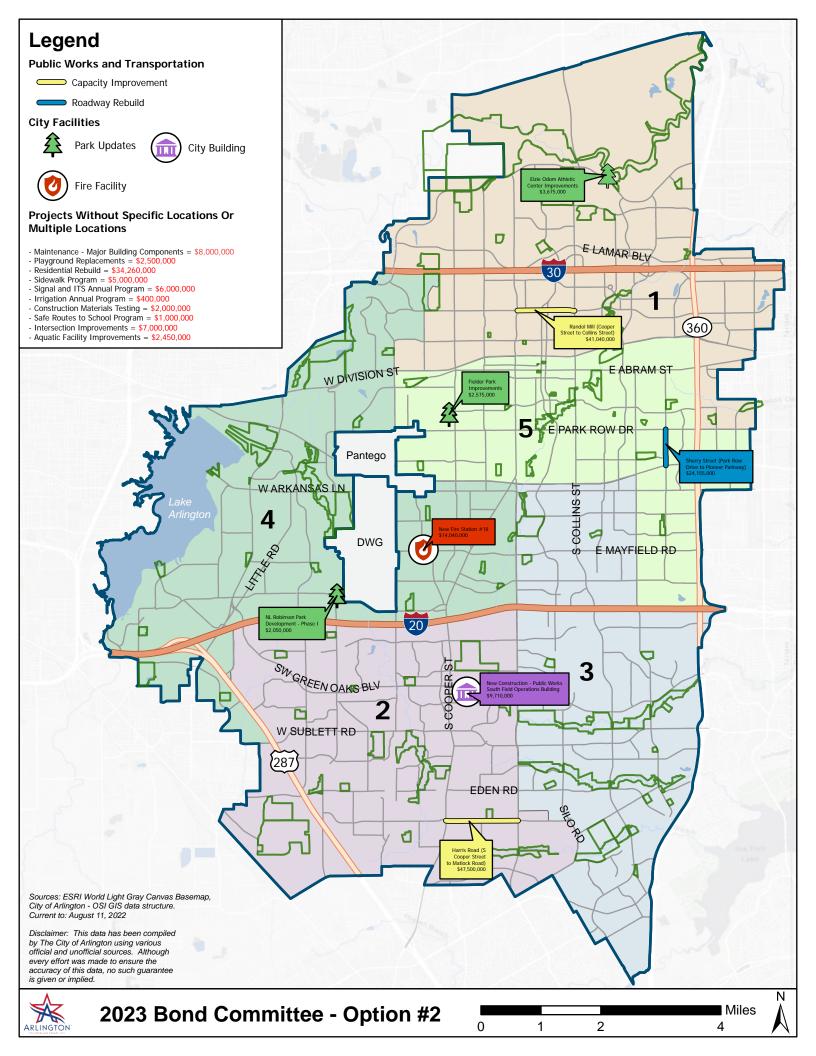

## 2023 Bond Program CBC Option #1 Priority Projects Not Included: Fielder Park, Sherry Street, Harris Road

| Parks   Nut Bobinson Park Development - Phase 1   S                                                                                                                                                                                                                                                                                                                                                                                                                                                                                                                                                                                                                                                                                                                                                                                                                                                                                                                                                                                                                                                                                                                                                                                                                                                                                                                                                                                                                                                                                                                                                                                                                                                                                                                                                                                                                                                                                                                                                                                                                                                                                                                                                                                                                                                   | O. Albinin       | Date of Date of the Control of the C | o titulous                              | 0.11 #4.01                              |        |                                                                                                                                                                                                                                                                                                                                                                                                                                                                                                                                                                                                                                                                                                                                                                                                                                                                                                                                                                                                                                                                                                                                                                                                                                                                                                                                                                                                                                                                                                                                                                                                                                                                                                                                                                                                                                                                                                                                                                                                                                                                                                                                | Projec |
|-------------------------------------------------------------------------------------------------------------------------------------------------------------------------------------------------------------------------------------------------------------------------------------------------------------------------------------------------------------------------------------------------------------------------------------------------------------------------------------------------------------------------------------------------------------------------------------------------------------------------------------------------------------------------------------------------------------------------------------------------------------------------------------------------------------------------------------------------------------------------------------------------------------------------------------------------------------------------------------------------------------------------------------------------------------------------------------------------------------------------------------------------------------------------------------------------------------------------------------------------------------------------------------------------------------------------------------------------------------------------------------------------------------------------------------------------------------------------------------------------------------------------------------------------------------------------------------------------------------------------------------------------------------------------------------------------------------------------------------------------------------------------------------------------------------------------------------------------------------------------------------------------------------------------------------------------------------------------------------------------------------------------------------------------------------------------------------------------------------------------------------------------------------------------------------------------------------------------------------------------------------------------------------------------------|------------------|--------------------------------------------------------------------------------------------------------------------------------------------------------------------------------------------------------------------------------------------------------------------------------------------------------------------------------------------------------------------------------------------------------------------------------------------------------------------------------------------------------------------------------------------------------------------------------------------------------------------------------------------------------------------------------------------------------------------------------------------------------------------------------------------------------------------------------------------------------------------------------------------------------------------------------------------------------------------------------------------------------------------------------------------------------------------------------------------------------------------------------------------------------------------------------------------------------------------------------------------------------------------------------------------------------------------------------------------------------------------------------------------------------------------------------------------------------------------------------------------------------------------------------------------------------------------------------------------------------------------------------------------------------------------------------------------------------------------------------------------------------------------------------------------------------------------------------------------------------------------------------------------------------------------------------------------------------------------------------------------------------------------------------------------------------------------------------------------------------------------------------|-----------------------------------------|-----------------------------------------|--------|--------------------------------------------------------------------------------------------------------------------------------------------------------------------------------------------------------------------------------------------------------------------------------------------------------------------------------------------------------------------------------------------------------------------------------------------------------------------------------------------------------------------------------------------------------------------------------------------------------------------------------------------------------------------------------------------------------------------------------------------------------------------------------------------------------------------------------------------------------------------------------------------------------------------------------------------------------------------------------------------------------------------------------------------------------------------------------------------------------------------------------------------------------------------------------------------------------------------------------------------------------------------------------------------------------------------------------------------------------------------------------------------------------------------------------------------------------------------------------------------------------------------------------------------------------------------------------------------------------------------------------------------------------------------------------------------------------------------------------------------------------------------------------------------------------------------------------------------------------------------------------------------------------------------------------------------------------------------------------------------------------------------------------------------------------------------------------------------------------------------------------|--------|
| Sulidings                                                                                                                                                                                                                                                                                                                                                                                                                                                                                                                                                                                                                                                                                                                                                                                                                                                                                                                                                                                                                                                                                                                                                                                                                                                                                                                                                                                                                                                                                                                                                                                                                                                                                                                                                                                                                                                                                                                                                                                                                                                                                                                                                                                                                                                                                             | Council District | Project Description                                                                                                                                                                                                                                                                                                                                                                                                                                                                                                                                                                                                                                                                                                                                                                                                                                                                                                                                                                                                                                                                                                                                                                                                                                                                                                                                                                                                                                                                                                                                                                                                                                                                                                                                                                                                                                                                                                                                                                                                                                                                                                            | Original Cost                           | Option #1 Cost                          | 1      | Department Project Name                                                                                                                                                                                                                                                                                                                                                                                                                                                                                                                                                                                                                                                                                                                                                                                                                                                                                                                                                                                                                                                                                                                                                                                                                                                                                                                                                                                                                                                                                                                                                                                                                                                                                                                                                                                                                                                                                                                                                                                                                                                                                                        | No.    |
| Sulidings                                                                                                                                                                                                                                                                                                                                                                                                                                                                                                                                                                                                                                                                                                                                                                                                                                                                                                                                                                                                                                                                                                                                                                                                                                                                                                                                                                                                                                                                                                                                                                                                                                                                                                                                                                                                                                                                                                                                                                                                                                                                                                                                                                                                                                                                                             | 4 - Piel         | Build new Fire Station with land acquisition (2-story, 8 500 square feet)                                                                                                                                                                                                                                                                                                                                                                                                                                                                                                                                                                                                                                                                                                                                                                                                                                                                                                                                                                                                                                                                                                                                                                                                                                                                                                                                                                                                                                                                                                                                                                                                                                                                                                                                                                                                                                                                                                                                                                                                                                                      | \$ 14,040,000                           | 14 040 000                              | Ś      | Fire New Fire Station #18                                                                                                                                                                                                                                                                                                                                                                                                                                                                                                                                                                                                                                                                                                                                                                                                                                                                                                                                                                                                                                                                                                                                                                                                                                                                                                                                                                                                                                                                                                                                                                                                                                                                                                                                                                                                                                                                                                                                                                                                                                                                                                      | 1      |
| 2 buildings Maintenance - Major Building Components \$ 1,000,000 \$ 15,000,000 In try, buildings New Construction - Public Works South Field Operations Building \$ 9,710,000 \$ 9,710,000 Design and construction for new South Operations Building \$ 9,710,000 \$ 9,710,000 Design and construction for new South Operations Building \$ 9,710,000 \$ 9,710,000 Design and construction for new South Operations Building \$ 9,710,000 \$ 9,710,000 Design and construction for new South Operations Building \$ 9,710,000 \$ 9,710,000 Design and construction for new South Operations Building \$ 9,710,000 \$ 9,710,000 Design and construction for new South Operations Building \$ 9,710,000 \$ 9,710,000 Design and construction for new South Operations Building \$ 9,710,000 \$ 9,710,000 Design and construction for new South Operations Building \$ 9,710,000 \$ 9,710,000 Design and construction for new South Operations Building \$ 9,710,000 Design and construction for new South Operations Building \$ 9,710,000 Design and construction for new South Operations Building \$ 9,710,000 Design and construction for new South Operations Building \$ 9,710,000 Design and construction for new South Operations Building \$ 9,710,000 Design and construction for new South Operations Building \$ 9,710,000 Design and construction for new South Operations Building \$ 9,700,000 Design and Construction for new South Operations Building Bu                                                                                                                                             | 4 1161           | build new tire station with failu acquisition (2 story, 6,500 square rect)                                                                                                                                                                                                                                                                                                                                                                                                                                                                                                                                                                                                                                                                                                                                                                                                                                                                                                                                                                                                                                                                                                                                                                                                                                                                                                                                                                                                                                                                                                                                                                                                                                                                                                                                                                                                                                                                                                                                                                                                                                                     | <u> </u>                                |                                         | tal \$ |                                                                                                                                                                                                                                                                                                                                                                                                                                                                                                                                                                                                                                                                                                                                                                                                                                                                                                                                                                                                                                                                                                                                                                                                                                                                                                                                                                                                                                                                                                                                                                                                                                                                                                                                                                                                                                                                                                                                                                                                                                                                                                                                |        |
| 3 Buildings New Construction - Public Works South Field Operations Building \$ 9,710,000 \$ 9,710,000 Design and construction for new South Operations Building \$ 19,710,000 \$ 24,710,000 \$ 24,710,000 \$ 24,710,000 \$ 24,710,000 \$ 24,710,000 \$ 24,710,000 \$ 24,710,000 \$ 24,710,000 \$ 24,710,000 \$ 24,710,000 \$ 24,710,000 \$ 24,710,000 \$ 24,710,000 \$ 24,710,000 \$ 24,710,000 \$ 24,710,000 \$ 24,710,000 \$ 24,710,000 \$ 24,710,000 \$ 24,710,000 \$ 24,710,000 \$ 24,710,000 \$ 24,710,000 \$ 24,710,000 \$ 24,710,000 \$ 24,710,000 \$ 24,710,000 \$ 24,710,000 \$ 24,710,000 \$ 24,710,000 \$ 24,710,000 \$ 24,710,000 \$ 24,710,000 \$ 24,710,000 \$ 24,710,000 \$ 24,710,000 \$ 24,710,000 \$ 24,710,000 \$ 24,710,000 \$ 24,710,000 \$ 24,710,000 \$ 24,710,000 \$ 24,710,000 \$ 24,710,000 \$ 24,710,000 \$ 24,710,000 \$ 24,710,000 \$ 24,710,000 \$ 24,710,000 \$ 24,710,000 \$ 24,710,000 \$ 24,710,000 \$ 24,710,000 \$ 24,710,000 \$ 24,710,000 \$ 24,710,000 \$ 24,710,000 \$ 24,710,000 \$ 24,710,000 \$ 24,710,000 \$ 24,710,000 \$ 24,710,000 \$ 24,710,000 \$ 24,710,000 \$ 24,710,000 \$ 24,710,000 \$ 24,710,000 \$ 24,710,000 \$ 24,710,000 \$ 24,710,000 \$ 24,710,000 \$ 24,710,000 \$ 24,710,000 \$ 24,710,000 \$ 24,710,000 \$ 24,710,000 \$ 24,710,000 \$ 24,710,000 \$ 24,710,000 \$ 24,710,000 \$ 24,710,000 \$ 24,710,000 \$ 24,710,000 \$ 24,710,000 \$ 24,710,000 \$ 24,710,000 \$ 24,710,000 \$ 24,710,000 \$ 24,710,000 \$ 24,710,000 \$ 24,710,000 \$ 24,710,000 \$ 24,710,000 \$ 24,710,000 \$ 24,710,000 \$ 24,710,000 \$ 24,710,000 \$ 24,710,000 \$ 24,710,000 \$ 24,710,000 \$ 24,710,000 \$ 24,710,000 \$ 24,710,000 \$ 24,710,000 \$ 24,710,000 \$ 24,710,000 \$ 24,710,000 \$ 24,710,000 \$ 24,710,000 \$ 24,710,000 \$ 24,710,000 \$ 24,710,000 \$ 24,710,000 \$ 24,710,000 \$ 24,710,000 \$ 24,710,000 \$ 24,710,000 \$ 24,710,000 \$ 24,710,000 \$ 24,710,000 \$ 24,710,000 \$ 24,710,000 \$ 24,710,000 \$ 24,710,000 \$ 24,710,000 \$ 24,710,000 \$ 24,710,000 \$ 24,710,000 \$ 24,710,000 \$ 24,710,000 \$ 24,710,000 \$ 24,710,000 \$ 24,710,000 \$ 24,710,000 \$ 24,710,000 \$ 24,710,000 \$ 24,710,000 \$ 24,710,000 \$ 24,710,000 \$ 24,710,000 \$ 24,710,000 \$ 24,710,000 \$ 24,710,000 \$ 24,710,000 \$ 2                    | [                | Replace elevators, HVAC, roof replacements, and other major component                                                                                                                                                                                                                                                                                                                                                                                                                                                                                                                                                                                                                                                                                                                                                                                                                                                                                                                                                                                                                                                                                                                                                                                                                                                                                                                                                                                                                                                                                                                                                                                                                                                                                                                                                                                                                                                                                                                                                                                                                                                          | 2 1,0 10,000                            | 2 1,0 10,000                            | ····   | 110 100                                                                                                                                                                                                                                                                                                                                                                                                                                                                                                                                                                                                                                                                                                                                                                                                                                                                                                                                                                                                                                                                                                                                                                                                                                                                                                                                                                                                                                                                                                                                                                                                                                                                                                                                                                                                                                                                                                                                                                                                                                                                                                                        |        |
| Buildings Total \$ 15,710,000 \$ 24,710,000 \$ 24,710,000 \$ 24,710,000 \$ 24,710,000 \$ 24,710,000 \$ 24,710,000 \$ 24,710,000 \$ 24,710,000 \$ 24,710,000 \$ 24,710,000 \$ 24,710,000 \$ 24,710,000 \$ 24,710,000 \$ 24,710,000 \$ 24,710,000 \$ 24,710,000 \$ 24,710,000 \$ 24,710,000 \$ 24,710,000 \$ 24,710,000 \$ 24,710,000 \$ 24,710,000 \$ 24,710,000 \$ 24,710,000 \$ 24,710,000 \$ 24,710,000 \$ 24,710,000 \$ 24,710,000 \$ 24,710,000 \$ 24,710,000 \$ 24,710,000 \$ 24,710,000 \$ 24,710,000 \$ 24,710,000 \$ 24,710,000 \$ 24,710,000 \$ 24,710,000 \$ 24,710,000 \$ 24,710,000 \$ 24,710,000 \$ 24,710,000 \$ 24,710,000 \$ 24,710,000 \$ 24,710,000 \$ 24,710,000 \$ 24,710,000 \$ 24,710,000 \$ 24,710,000 \$ 24,710,000 \$ 24,710,000 \$ 24,710,000 \$ 24,710,000 \$ 24,710,000 \$ 24,710,000 \$ 24,710,000 \$ 24,710,000 \$ 24,710,000 \$ 24,710,000 \$ 24,710,000 \$ 24,710,000 \$ 24,710,000 \$ 24,710,000 \$ 24,710,000 \$ 24,710,000 \$ 24,710,000 \$ 24,710,000 \$ 24,710,000 \$ 24,710,000 \$ 24,710,000 \$ 24,710,000 \$ 24,710,000 \$ 24,710,000 \$ 24,710,000 \$ 24,710,000 \$ 24,710,000 \$ 24,710,000 \$ 24,710,000 \$ 24,710,000 \$ 24,710,000 \$ 24,710,000 \$ 24,710,000 \$ 24,710,000 \$ 24,710,000 \$ 24,710,000 \$ 24,710,000 \$ 24,710,000 \$ 24,710,000 \$ 24,710,000 \$ 24,710,000 \$ 24,710,000 \$ 24,710,000 \$ 24,710,000 \$ 24,710,000 \$ 24,710,000 \$ 24,710,000 \$ 24,710,000 \$ 24,710,000 \$ 24,710,000 \$ 24,710,000 \$ 24,710,000 \$ 24,710,000 \$ 24,710,000 \$ 24,710,000 \$ 24,710,000 \$ 24,710,000 \$ 24,710,000 \$ 24,710,000 \$ 24,710,000 \$ 24,710,000 \$ 24,710,000 \$ 24,710,000 \$ 24,710,000 \$ 24,710,000 \$ 24,710,000 \$ 24,710,000 \$ 24,710,000 \$ 24,710,000 \$ 24,710,000 \$ 24,710,000 \$ 24,710,000 \$ 24,710,000 \$ 24,710,000 \$ 24,710,000 \$ 24,710,000 \$ 24,710,000 \$ 24,710,000 \$ 24,710,000 \$ 24,710,000 \$ 24,710,000 \$ 24,710,000 \$ 24,710,000 \$ 24,710,000 \$ 24,710,000 \$ 24,710,000 \$ 24,710,000 \$ 24,710,000 \$ 24,710,000 \$ 24,710,000 \$ 24,710,000 \$ 24,710,000 \$ 24,710,000 \$ 24,710,000 \$ 24,710,000 \$ 24,710,000 \$ 24,710,000 \$ 24,710,000 \$ 24,710,000 \$ 24,710,000 \$ 24,710,000 \$ 24,710,000 \$ 24,710,000 \$ 24,710,000 \$ 24,710,000 \$ 24,710,000 \$ 24,710,000 \$            | Various          | in City buildings                                                                                                                                                                                                                                                                                                                                                                                                                                                                                                                                                                                                                                                                                                                                                                                                                                                                                                                                                                                                                                                                                                                                                                                                                                                                                                                                                                                                                                                                                                                                                                                                                                                                                                                                                                                                                                                                                                                                                                                                                                                                                                              | \$ 15,000,000                           | 10,000,000                              | \$     | Buildings Maintenance - Major Building Components                                                                                                                                                                                                                                                                                                                                                                                                                                                                                                                                                                                                                                                                                                                                                                                                                                                                                                                                                                                                                                                                                                                                                                                                                                                                                                                                                                                                                                                                                                                                                                                                                                                                                                                                                                                                                                                                                                                                                                                                                                                                              | 2      |
| Buildings Total \$ 19,710,000 \$ 24,710,000 \$ 24,710,000 \$ 24,710,000 \$ 24,710,000 \$ 24,710,000 \$ 24,710,000 \$ 24,710,000 \$ 24,710,000 \$ 24,710,000 \$ 24,710,000 \$ 24,710,000 \$ 24,710,000 \$ 24,710,000 \$ 24,710,000 \$ 24,710,000 \$ 24,710,000 \$ 24,710,000 \$ 24,710,000 \$ 24,710,000 \$ 24,710,000 \$ 24,710,000 \$ 24,710,000 \$ 24,710,000 \$ 24,710,000 \$ 24,710,000 \$ 24,710,000 \$ 24,710,000 \$ 24,710,000 \$ 24,710,000 \$ 24,710,000 \$ 24,710,000 \$ 24,710,000 \$ 24,710,000 \$ 24,710,000 \$ 24,710,000 \$ 24,710,000 \$ 24,710,000 \$ 24,710,000 \$ 24,710,000 \$ 24,710,000 \$ 24,710,000 \$ 24,710,000 \$ 24,710,000 \$ 24,710,000 \$ 24,710,000 \$ 24,710,000 \$ 24,710,000 \$ 24,710,000 \$ 24,710,000 \$ 24,710,000 \$ 24,710,000 \$ 24,710,000 \$ 24,710,000 \$ 24,710,000 \$ 24,710,000 \$ 24,710,000 \$ 24,710,000 \$ 24,710,000 \$ 24,710,000 \$ 24,710,000 \$ 24,710,000 \$ 24,710,000 \$ 24,710,000 \$ 24,710,000 \$ 24,710,000 \$ 24,710,000 \$ 24,710,000 \$ 24,710,000 \$ 24,710,000 \$ 24,710,000 \$ 24,710,000 \$ 24,710,000 \$ 24,710,000 \$ 24,710,000 \$ 24,710,000 \$ 24,710,000 \$ 24,710,000 \$ 24,710,000 \$ 24,710,000 \$ 24,710,000 \$ 24,710,000 \$ 24,710,000 \$ 24,710,000 \$ 24,710,000 \$ 24,710,000 \$ 24,710,000 \$ 24,710,000 \$ 24,710,000 \$ 24,710,000 \$ 24,710,000 \$ 24,710,000 \$ 24,710,000 \$ 24,710,000 \$ 24,710,000 \$ 24,710,000 \$ 24,710,000 \$ 24,710,000 \$ 24,710,000 \$ 24,710,000 \$ 24,710,000 \$ 24,710,000 \$ 24,710,000 \$ 24,710,000 \$ 24,710,000 \$ 24,710,000 \$ 24,710,000 \$ 24,710,000 \$ 24,710,000 \$ 24,710,000 \$ 24,710,000 \$ 24,710,000 \$ 24,710,000 \$ 24,710,000 \$ 24,710,000 \$ 24,710,000 \$ 24,710,000 \$ 24,710,000 \$ 24,710,000 \$ 24,710,000 \$ 24,710,000 \$ 24,710,000 \$ 24,710,000 \$ 24,710,000 \$ 24,710,000 \$ 24,710,000 \$ 24,710,000 \$ 24,710,000 \$ 24,710,000 \$ 24,710,000 \$ 24,710,000 \$ 24,710,000 \$ 24,710,000 \$ 24,710,000 \$ 24,710,000 \$ 24,710,000 \$ 24,710,000 \$ 24,710,000 \$ 24,710,000 \$ 24,710,000 \$ 24,710,000 \$ 24,710,000 \$ 24,710,000 \$ 24,710,000 \$ 24,710,000 \$ 24,710,000 \$ 24,710,000 \$ 24,710,000 \$ 24,710,000 \$ 24,710,000 \$ 24,710,000 \$ 24,710,000 \$ 24,710,000 \$ 24,710,000 \$ 24,710,000 \$ 24,710,000 \$            | 2 - Gonzalez     | Design and construction for new South Operations Building                                                                                                                                                                                                                                                                                                                                                                                                                                                                                                                                                                                                                                                                                                                                                                                                                                                                                                                                                                                                                                                                                                                                                                                                                                                                                                                                                                                                                                                                                                                                                                                                                                                                                                                                                                                                                                                                                                                                                                                                                                                                      | \$ 9,710,000                            | 9.710.000                               | Ś      | Ruildings New Construction - Public Works South Field Operations Building                                                                                                                                                                                                                                                                                                                                                                                                                                                                                                                                                                                                                                                                                                                                                                                                                                                                                                                                                                                                                                                                                                                                                                                                                                                                                                                                                                                                                                                                                                                                                                                                                                                                                                                                                                                                                                                                                                                                                                                                                                                      | 3      |
| 8 Parks Playground Replacements 5 4,000.000 \$ 5,635,000 Replace 18 playgrounds  10 Parks NL Robinson Park Development - Phase 1 \$ 2,050,000 \$ 2,050,000 construction documents, development, designing, engineering, production of the public engagement, masterplan development, designing, engineering, or construction documents, development and construction memorate interior spaces, including elevators, restrooms, fitness room, acastrooms, basketball courts, indoor track, rock-climbing wall and arena Replace existing swimming pool with aquatic facility, including a new Village Creek Linear Park Trail Development (Village Creek Trail Historical Area to Pioneer Parkway)  12 Parks Area to Pioneer Parkway)  13 Parks Area to Pioneer Parkway)  14 Parks Area to Pioneer Parkway)  15 Parks Area to Pioneer Parkway)  16 Parks Randol Mill (Cooper Street to Collins Street)  17 Public Works Randol Mill (Cooper Street to Collins Street)  18 Parks Row Drive (New York Avenue to SH 360)  19 Public Works  10 Public Works  10 Parks Residential Rebuild  10 Parks Residential Rebuild  11 Sanda Parks Residential Rebuild  12 Public Works  13 Parks Residential Rebuild  14 Sanda Parks Residential Rebuild  15 Sanda Parks Residential Rebuild  16 Sanda Parks Residential Rebuild  17 Public Works  18 Public Works  19 Public Works  19 Public Works  10 Public Works  10 Public Works  10 Public Works  11 Signal and ITS Annual Program  11 Sanda Parks Residential Rebuild  12 Public Works  13 Public Works  14 Sanda Parks Residential Rebuild  15 Sanda Parks Residential Rebuild  16 Sanda Parks Residential Rebuild  17 Sanda Parks Residential Rebuild  18 Sanda Parks Residential Rebuild  19 Public Works  10 Public Works  10 Public Works  11 Sanda Parks Residential Rebuild  12 Sanda Parks Residential Rebuild  13 Public Works  14 Sanda Parks Residential Rebuild  15 Sanda Parks Residential Rebuild  16 Sanda Parks Residential Rebuild  17 Sanda Parks Residential Rebuild  18 Sanda Parks Residential Rebuild  19 Public Works  10 Public Works  10 Public Works  11 Sanda                                                                                                                                                                     | 2 Contained      | sesign and construction for new south operations sunting                                                                                                                                                                                                                                                                                                                                                                                                                                                                                                                                                                                                                                                                                                                                                                                                                                                                                                                                                                                                                                                                                                                                                                                                                                                                                                                                                                                                                                                                                                                                                                                                                                                                                                                                                                                                                                                                                                                                                                                                                                                                       | 7                                       | -, -,                                   | tal \$ |                                                                                                                                                                                                                                                                                                                                                                                                                                                                                                                                                                                                                                                                                                                                                                                                                                                                                                                                                                                                                                                                                                                                                                                                                                                                                                                                                                                                                                                                                                                                                                                                                                                                                                                                                                                                                                                                                                                                                                                                                                                                                                                                |        |
| Parks NL Robinson Park Development - Phase I \$ 2,050,000 \$ 2,050,000 construction documents, development and construction construction.  Parks Elzie Odom Athletic Center Improvements \$ 3,675,000 \$ 3,675,000 classrooms, baskethall courts, indoor track, rook-climbing wall and arena Replace existing symming pool with quartic facility. Including a new Voodland West Park Aquatic Facility \$ 7,595,000 \$ 7,595,000 pool, water playground, and spray areas Voodland West Park Aquatic Facility including a new Voodland West Park Aquatic Facility including Accounts Application of Voodland Voodlan                                                                                                                                                                  | Mariana          | Devilees 10 players and                                                                                                                                                                                                                                                                                                                                                                                                                                                                                                                                                                                                                                                                                                                                                                                                                                                                                                                                                                                                                                                                                                                                                                                                                                                                                                                                                                                                                                                                                                                                                                                                                                                                                                                                                                                                                                                                                                                                                                                                                                                                                                        |                                         |                                         | ,      |                                                                                                                                                                                                                                                                                                                                                                                                                                                                                                                                                                                                                                                                                                                                                                                                                                                                                                                                                                                                                                                                                                                                                                                                                                                                                                                                                                                                                                                                                                                                                                                                                                                                                                                                                                                                                                                                                                                                                                                                                                                                                                                                |        |
| 10   Parks   N. Rebinson Park Development - Phase   \$ 2,050,000 \$ 2,050,000   construction documents, development and construction                                                                                                                                                                                                                                                                                                                                                                                                                                                                                                                                                                                                                                                                                                                                                                                                                                                                                                                                                                                                                                                                                                                                                                                                                                                                                                                                                                                                                                                                                                                                                                                                                                                                                                                                                                                                                                                                                                                                                                                                                                                                                                                                                                  | Various          | Replace 18 playgrounds                                                                                                                                                                                                                                                                                                                                                                                                                                                                                                                                                                                                                                                                                                                                                                                                                                                                                                                                                                                                                                                                                                                                                                                                                                                                                                                                                                                                                                                                                                                                                                                                                                                                                                                                                                                                                                                                                                                                                                                                                                                                                                         | \$ 5,035,000                            | 4,000,000                               | Ş      | Parks Playground Replacements                                                                                                                                                                                                                                                                                                                                                                                                                                                                                                                                                                                                                                                                                                                                                                                                                                                                                                                                                                                                                                                                                                                                                                                                                                                                                                                                                                                                                                                                                                                                                                                                                                                                                                                                                                                                                                                                                                                                                                                                                                                                                                  | 8      |
| 10   Parks   Nt. Robinson Park Development - Phase   \$ 2,050,000 \$ 2,050,000   construction documents, development and construction                                                                                                                                                                                                                                                                                                                                                                                                                                                                                                                                                                                                                                                                                                                                                                                                                                                                                                                                                                                                                                                                                                                                                                                                                                                                                                                                                                                                                                                                                                                                                                                                                                                                                                                                                                                                                                                                                                                                                                                                                                                                                                                                                                 |                  |                                                                                                                                                                                                                                                                                                                                                                                                                                                                                                                                                                                                                                                                                                                                                                                                                                                                                                                                                                                                                                                                                                                                                                                                                                                                                                                                                                                                                                                                                                                                                                                                                                                                                                                                                                                                                                                                                                                                                                                                                                                                                                                                |                                         |                                         |        |                                                                                                                                                                                                                                                                                                                                                                                                                                                                                                                                                                                                                                                                                                                                                                                                                                                                                                                                                                                                                                                                                                                                                                                                                                                                                                                                                                                                                                                                                                                                                                                                                                                                                                                                                                                                                                                                                                                                                                                                                                                                                                                                |        |
| Elzie Odom Athletic Center Improvements \$ 3,675,000 \$ 3,675,000 \$ 3,675,000 \$ 3,675,000 \$ 3,675,000 \$ 3,675,000 \$ 3,675,000 \$ 3,675,000 \$ 3,675,000 \$ 3,675,000 \$ 3,675,000 \$ 3,675,000 \$ 3,675,000 \$ 3,675,000 \$ 3,675,000 \$ 3,675,000 \$ 3,675,000 \$ 3,675,000 \$ 3,675,000 \$ 3,675,000 \$ 3,675,000 \$ 3,675,000 \$ 3,675,000 \$ 3,675,000 \$ 3,675,000 \$ 3,675,000 \$ 3,675,000 \$ 3,675,000 \$ 3,675,000 \$ 3,675,000 \$ 3,675,000 \$ 3,675,000 \$ 3,675,000 \$ 3,675,000 \$ 3,675,000 \$ 3,675,000 \$ 3,675,000 \$ 3,675,000 \$ 3,675,000 \$ 3,675,000 \$ 3,675,000 \$ 3,675,000 \$ 3,675,000 \$ 3,675,000 \$ 3,675,000 \$ 3,675,000 \$ 3,675,000 \$ 3,675,000 \$ 3,675,000 \$ 3,675,000 \$ 3,675,000 \$ 3,675,000 \$ 3,675,000 \$ 3,675,000 \$ 3,675,000 \$ 3,675,000 \$ 3,675,000 \$ 3,675,000 \$ 3,675,000 \$ 3,675,000 \$ 3,675,000 \$ 3,675,000 \$ 3,675,000 \$ 3,675,000 \$ 3,675,000 \$ 3,675,000 \$ 3,675,000 \$ 3,675,000 \$ 3,675,000 \$ 3,675,000 \$ 3,675,000 \$ 3,675,000 \$ 3,675,000 \$ 3,675,000 \$ 3,675,000 \$ 3,675,000 \$ 3,675,000 \$ 3,675,000 \$ 3,675,000 \$ 3,675,000 \$ 3,675,000 \$ 3,675,000 \$ 3,675,000 \$ 3,675,000 \$ 3,675,000 \$ 3,675,000 \$ 3,675,000 \$ 3,675,000 \$ 3,675,000 \$ 3,675,000 \$ 3,675,000 \$ 3,675,000 \$ 3,675,000 \$ 3,675,000 \$ 3,675,000 \$ 3,675,000 \$ 3,675,000 \$ 3,675,000 \$ 3,675,000 \$ 3,675,000 \$ 3,675,000 \$ 3,675,000 \$ 3,675,000 \$ 3,675,000 \$ 3,675,000 \$ 3,675,000 \$ 3,675,000 \$ 3,675,000 \$ 3,675,000 \$ 3,675,000 \$ 3,675,000 \$ 3,675,000 \$ 3,675,000 \$ 3,675,000 \$ 3,675,000 \$ 3,675,000 \$ 3,675,000 \$ 3,675,000 \$ 3,675,000 \$ 3,675,000 \$ 3,675,000 \$ 3,675,000 \$ 3,675,000 \$ 3,675,000 \$ 3,675,000 \$ 3,675,000 \$ 3,675,000 \$ 3,675,000 \$ 3,675,000 \$ 3,675,000 \$ 3,675,000 \$ 3,675,000 \$ 3,675,000 \$ 3,675,000 \$ 3,675,000 \$ 3,675,000 \$ 3,675,000 \$ 3,675,000 \$ 3,675,000 \$ 3,675,000 \$ 3,675,000 \$ 3,675,000 \$ 3,675,000 \$ 3,675,000 \$ 3,675,000 \$ 3,675,000 \$ 3,675,000 \$ 3,675,000 \$ 3,675,000 \$ 3,675,000 \$ 3,675,000 \$ 3,675,000 \$ 3,675,000 \$ 3,675,000 \$ 3,675,000 \$ 3,675,000 \$ 3,675,000 \$ 3,675,000 \$ 3,675,000 \$ 3,675,000 \$ 3,675,000 \$ 3,675,000 \$ 3,675,000 \$ 3,675,000 \$ 3,675,000 \$ 3,675,000 \$ 3,675,000 \$ | 4 5: 1           |                                                                                                                                                                                                                                                                                                                                                                                                                                                                                                                                                                                                                                                                                                                                                                                                                                                                                                                                                                                                                                                                                                                                                                                                                                                                                                                                                                                                                                                                                                                                                                                                                                                                                                                                                                                                                                                                                                                                                                                                                                                                                                                                |                                         | 2 252 222                               |        |                                                                                                                                                                                                                                                                                                                                                                                                                                                                                                                                                                                                                                                                                                                                                                                                                                                                                                                                                                                                                                                                                                                                                                                                                                                                                                                                                                                                                                                                                                                                                                                                                                                                                                                                                                                                                                                                                                                                                                                                                                                                                                                                |        |
| Parks   Elzie Odom Athletic Center Improvements   S   3,675,000   S   3,675,000   Classrooms, basketball courts, indoor track, rock-climbing wall and arena                                                                                                                                                                                                                                                                                                                                                                                                                                                                                                                                                                                                                                                                                                                                                                                                                                                                                                                                                                                                                                                                                                                                                                                                                                                                                                                                                                                                                                                                                                                                                                                                                                                                                                                                                                                                                                                                                                                                                                                                                                                                                                                                           | 4 - Piel         | construction documents, development and construction                                                                                                                                                                                                                                                                                                                                                                                                                                                                                                                                                                                                                                                                                                                                                                                                                                                                                                                                                                                                                                                                                                                                                                                                                                                                                                                                                                                                                                                                                                                                                                                                                                                                                                                                                                                                                                                                                                                                                                                                                                                                           | \$ 2,050,000                            | 2,050,000                               | \$     | Parks NL Robinson Park Development - Phase I                                                                                                                                                                                                                                                                                                                                                                                                                                                                                                                                                                                                                                                                                                                                                                                                                                                                                                                                                                                                                                                                                                                                                                                                                                                                                                                                                                                                                                                                                                                                                                                                                                                                                                                                                                                                                                                                                                                                                                                                                                                                                   | 10     |
| Parks   Elzie Odom Athletic Center Improvements   S   3,675,000   S   3,675,000   Classrooms, basketball courts, indoor track, rock-climbing wall and arena                                                                                                                                                                                                                                                                                                                                                                                                                                                                                                                                                                                                                                                                                                                                                                                                                                                                                                                                                                                                                                                                                                                                                                                                                                                                                                                                                                                                                                                                                                                                                                                                                                                                                                                                                                                                                                                                                                                                                                                                                                                                                                                                           |                  |                                                                                                                                                                                                                                                                                                                                                                                                                                                                                                                                                                                                                                                                                                                                                                                                                                                                                                                                                                                                                                                                                                                                                                                                                                                                                                                                                                                                                                                                                                                                                                                                                                                                                                                                                                                                                                                                                                                                                                                                                                                                                                                                |                                         |                                         |        |                                                                                                                                                                                                                                                                                                                                                                                                                                                                                                                                                                                                                                                                                                                                                                                                                                                                                                                                                                                                                                                                                                                                                                                                                                                                                                                                                                                                                                                                                                                                                                                                                                                                                                                                                                                                                                                                                                                                                                                                                                                                                                                                |        |
| Parks Woodland West Park Aquatic Facility \$ 7,595,000 \$ 7,595,000 \$ 0,00, water playground, and spray areas Village Creek Linear Park Trail Development (Village Creek Trail Historical 14 Parks Area to Ploneer Parkway) \$ 7,350,000 \$ 7,350,000 \$ 1,350,000 \$ 1,350,000 \$ 1,350,000 \$ 1,350,000 \$ 1,350,000 \$ 1,350,000 \$ 1,350,000 \$ 1,350,000 \$ 1,350,000 \$ 1,350,000 \$ 1,350,000 \$ 1,350,000 \$ 1,350,000 \$ 1,350,000 \$ 1,350,000 \$ 1,350,000 \$ 1,350,000 \$ 1,350,000 \$ 1,350,000 \$ 1,350,000 \$ 1,350,000 \$ 1,350,000 \$ 1,350,000 \$ 1,350,000 \$ 1,350,000 \$ 1,350,000 \$ 1,350,000 \$ 1,350,000 \$ 1,350,000 \$ 1,350,000 \$ 1,350,000 \$ 1,350,000 \$ 1,350,000 \$ 1,350,000 \$ 1,350,000 \$ 1,350,000 \$ 1,350,000 \$ 1,350,000 \$ 1,350,000 \$ 1,350,000 \$ 1,350,000 \$ 1,350,000 \$ 1,350,000 \$ 1,350,000 \$ 1,350,000 \$ 1,350,000 \$ 1,350,000 \$ 1,350,000 \$ 1,350,000 \$ 1,350,000 \$ 1,350,000 \$ 1,350,000 \$ 1,350,000 \$ 1,350,000 \$ 1,350,000 \$ 1,350,000 \$ 1,350,000 \$ 1,350,000 \$ 1,350,000 \$ 1,350,000 \$ 1,350,000 \$ 1,350,000 \$ 1,350,000 \$ 1,350,000 \$ 1,350,000 \$ 1,350,000 \$ 1,350,000 \$ 1,350,000 \$ 1,350,000 \$ 1,350,000 \$ 1,350,000 \$ 1,350,000 \$ 1,350,000 \$ 1,350,000 \$ 1,350,000 \$ 1,350,000 \$ 1,350,000 \$ 1,350,000 \$ 1,350,000 \$ 1,350,000 \$ 1,350,000 \$ 1,350,000 \$ 1,350,000 \$ 1,350,000 \$ 1,350,000 \$ 1,350,000 \$ 1,350,000 \$ 1,350,000 \$ 1,350,000 \$ 1,350,000 \$ 1,350,000 \$ 1,350,000 \$ 1,350,000 \$ 1,350,000 \$ 1,350,000 \$ 1,350,000 \$ 1,350,000 \$ 1,350,000 \$ 1,350,000 \$ 1,350,000 \$ 1,350,000 \$ 1,350,000 \$ 1,350,000 \$ 1,350,000 \$ 1,350,000 \$ 1,350,000 \$ 1,350,000 \$ 1,350,000 \$ 1,350,000 \$ 1,350,000 \$ 1,350,000 \$ 1,350,000 \$ 1,350,000 \$ 1,350,000 \$ 1,350,000 \$ 1,350,000 \$ 1,350,000 \$ 1,350,000 \$ 1,350,000 \$ 1,350,000 \$ 1,350,000 \$ 1,350,000 \$ 1,350,000 \$ 1,350,000 \$ 1,350,000 \$ 1,350,000 \$ 1,350,000 \$ 1,350,000 \$ 1,350,000 \$ 1,350,000 \$ 1,350,000 \$ 1,350,000 \$ 1,350,000 \$ 1,350,000 \$ 1,350,000 \$ 1,350,000 \$ 1,350,000 \$ 1,350,000 \$ 1,350,000 \$ 1,350,000 \$ 1,350,000 \$ 1,350,000 \$ 1,350,000 \$ 1,350,000 \$ 1,350,000 \$ 1,350,000 \$ 1,350,000 \$ 1,350,000 \$ 1,350,000 \$ 1,350,000 \$ 1,            |                  | Renovate interior spaces, including elevators, restrooms, fitness room,                                                                                                                                                                                                                                                                                                                                                                                                                                                                                                                                                                                                                                                                                                                                                                                                                                                                                                                                                                                                                                                                                                                                                                                                                                                                                                                                                                                                                                                                                                                                                                                                                                                                                                                                                                                                                                                                                                                                                                                                                                                        |                                         |                                         |        |                                                                                                                                                                                                                                                                                                                                                                                                                                                                                                                                                                                                                                                                                                                                                                                                                                                                                                                                                                                                                                                                                                                                                                                                                                                                                                                                                                                                                                                                                                                                                                                                                                                                                                                                                                                                                                                                                                                                                                                                                                                                                                                                |        |
| 12   Parks   Woodland West Park Aquatic Facility   S   7,595,000   \$   7,595,000   pool, water playground, and spray areas                                                                                                                                                                                                                                                                                                                                                                                                                                                                                                                                                                                                                                                                                                                                                                                                                                                                                                                                                                                                                                                                                                                                                                                                                                                                                                                                                                                                                                                                                                                                                                                                                                                                                                                                                                                                                                                                                                                                                                                                                                                                                                                                                                           | 1 - Moise        | classrooms, basketball courts, indoor track, rock-climbing wall and arena                                                                                                                                                                                                                                                                                                                                                                                                                                                                                                                                                                                                                                                                                                                                                                                                                                                                                                                                                                                                                                                                                                                                                                                                                                                                                                                                                                                                                                                                                                                                                                                                                                                                                                                                                                                                                                                                                                                                                                                                                                                      | \$ 3,675,000                            | 3,675,000                               | \$     | Parks Elzie Odom Athletic Center Improvements                                                                                                                                                                                                                                                                                                                                                                                                                                                                                                                                                                                                                                                                                                                                                                                                                                                                                                                                                                                                                                                                                                                                                                                                                                                                                                                                                                                                                                                                                                                                                                                                                                                                                                                                                                                                                                                                                                                                                                                                                                                                                  | 11     |
| 12   Parks   Woodland West Park Aquatic Facility   S   7,595,000   \$   7,595,000   pool, water playground, and spray areas                                                                                                                                                                                                                                                                                                                                                                                                                                                                                                                                                                                                                                                                                                                                                                                                                                                                                                                                                                                                                                                                                                                                                                                                                                                                                                                                                                                                                                                                                                                                                                                                                                                                                                                                                                                                                                                                                                                                                                                                                                                                                                                                                                           |                  | Replace existing swimming pool with aquatic facility, including a new                                                                                                                                                                                                                                                                                                                                                                                                                                                                                                                                                                                                                                                                                                                                                                                                                                                                                                                                                                                                                                                                                                                                                                                                                                                                                                                                                                                                                                                                                                                                                                                                                                                                                                                                                                                                                                                                                                                                                                                                                                                          |                                         |                                         |        |                                                                                                                                                                                                                                                                                                                                                                                                                                                                                                                                                                                                                                                                                                                                                                                                                                                                                                                                                                                                                                                                                                                                                                                                                                                                                                                                                                                                                                                                                                                                                                                                                                                                                                                                                                                                                                                                                                                                                                                                                                                                                                                                |        |
| Village Creek Linear Park Trail Development (Village Creek Trail Historical Area to Pioneer Parkway)  Parks Total  2                                                                                                                                                                                                                                                                                                                                                                                                                                                                                                                                                                                                                                                                                                                                                                                                                                                                                                                                                                                                                                                                                                                                                                                                                                                                                                                                                                                                                                                                                                                                                                                                                                                                                                                                                                                                                                                                                                                                                                                                                                                                                                                                                                                  | 4 - Piel         |                                                                                                                                                                                                                                                                                                                                                                                                                                                                                                                                                                                                                                                                                                                                                                                                                                                                                                                                                                                                                                                                                                                                                                                                                                                                                                                                                                                                                                                                                                                                                                                                                                                                                                                                                                                                                                                                                                                                                                                                                                                                                                                                | \$ 7,595,000                            | 7,595,000                               | \$     | Parks Woodland West Park Aquatic Facility                                                                                                                                                                                                                                                                                                                                                                                                                                                                                                                                                                                                                                                                                                                                                                                                                                                                                                                                                                                                                                                                                                                                                                                                                                                                                                                                                                                                                                                                                                                                                                                                                                                                                                                                                                                                                                                                                                                                                                                                                                                                                      | 12     |
| Parks Area to Pioneer Parkway)  Parks Total  Public Works  Randol Mill (Cooper Street to Collins Street)  Public Works  Randol Mill (Cooper Street to Collins Street)  Public Works  Randol Mill (Cooper Street to Collins Street)  Public Works  Intersections Improvements Project  Public Works  Park Row Drive (New York Avenue to SH 360)  Public Works  Residential Rebuild  Program  Public Works  Public Works  Public Works  Public Works  Residential Rebuild  Program  Public Works  Publi                                                                                                                                                                        |                  |                                                                                                                                                                                                                                                                                                                                                                                                                                                                                                                                                                                                                                                                                                                                                                                                                                                                                                                                                                                                                                                                                                                                                                                                                                                                                                                                                                                                                                                                                                                                                                                                                                                                                                                                                                                                                                                                                                                                                                                                                                                                                                                                | ·                                       | , , , , , , , , , , , , , , , , , , ,   |        |                                                                                                                                                                                                                                                                                                                                                                                                                                                                                                                                                                                                                                                                                                                                                                                                                                                                                                                                                                                                                                                                                                                                                                                                                                                                                                                                                                                                                                                                                                                                                                                                                                                                                                                                                                                                                                                                                                                                                                                                                                                                                                                                |        |
| Parks Total \$ 24,670,000 \$ 26,305,000  17 Public Works Randol Mill (Cooper Street to Collins Street) \$ 41,040,000 \$ 41,040,000 Widen to 6-lane road & reconstruct existing 4 lanes  19 Public Works Intersections Improvements Project \$ 10,000,000 \$ 13,845,000 Improve intersections experiencing high-delay (10 intersections)  Rebuild from 4-lane undivided asphalt road to 4-lane undivided concrete road w/center turn lane  22 Public Works Park Row Drive (New York Avenue to SH 360) \$ 43,000,000 \$ 43,000,000 road w/center turn lane  23 Public Works Residential Rebuild \$ 42,395,000 \$ 73,500,000 payement condition index below 50 (\$10.5 million/year)  24 Public Works Sidewalk Program \$ 6,250,000 \$ 10,415,000 Annual funding for ADA sidewalk/ramp requests (\$1.5 million/year)  25 Public Works Signal and ITS Annual Program \$ 7,500,000 \$ 12,250,000 Consected and Autonomous Vehicle infrastructure (\$1.9 million/year)  30 Public Works Irrigation Annual Program \$ 5,000,000 \$ 535,000 Construction (\$125,000/year)  31 Public Works Construction Materials Testing \$ 2,250,000 \$ 28,000,000 construction (\$252,000/year)  32 Annual contracts for testing of materials and methods during construction (\$252,000/year)  33 Public Works Construction Materials Testing \$ 2,250,000 \$ 28,000,000 construction (\$252,000/year)                                                                                                                                                                                                                                                                                                                                                                                                                                                                                                                                                                                                                                                                                                                                                                                                                                                                                                                    | 4 - Piel         | , , ,                                                                                                                                                                                                                                                                                                                                                                                                                                                                                                                                                                                                                                                                                                                                                                                                                                                                                                                                                                                                                                                                                                                                                                                                                                                                                                                                                                                                                                                                                                                                                                                                                                                                                                                                                                                                                                                                                                                                                                                                                                                                                                                          | ¢ 7.250.000                             | 7 250 000                               | al c   | · · · · ·                                                                                                                                                                                                                                                                                                                                                                                                                                                                                                                                                                                                                                                                                                                                                                                                                                                                                                                                                                                                                                                                                                                                                                                                                                                                                                                                                                                                                                                                                                                                                                                                                                                                                                                                                                                                                                                                                                                                                                                                                                                                                                                      | 1.1    |
| Public Works Randol Mill (Cooper Street to Collins Street) \$ 41,040,000 \$ 41,040,000 \$ Intersections experiencing high-delay (10 intersections)  Public Works Intersections Improvements Project \$ 10,000,000 \$ 13,845,000 Improve intersections experiencing high-delay (10 intersections)  Rebuild from 4-lane undivided asphalt road to 4-lane undivided concrete road w/center turn lane  Public Works Residential Rebuild \$ 42,395,000 \$ 73,500,000 pavement condition index below 50 (\$10.5 million/year)  Public Works Sidewalk Program \$ 6,250,000 \$ 10,415,000 Annual funding for ADA sidewalk/ramp requests (\$1.5 million/year)  Annual funding for construction of signals and other ITS devices and 29 Public Works Irrigation Annual Program \$ 5,00,000 \$ 535,000 \$ Annual contract to relocate/repair irrigation in conflict with project construction (\$125,000/year)  Annual contract to relocate/repair irrigation in conflict with project construction (\$5125,000/year)  Annual contract to relocate/repair irrigation and methods during construction (\$525,000/year)  Annual contract to resting of materials and methods during construction (\$5125,000/year)  Annual contract to resting of materials and methods during construction (\$525,000/year)  Annual contract for testing of materials and methods during construction (\$525,000/year)  Annual contract for setting of materials and methods during construction (\$525,000/year)                                                                                                                                                                                                                                                                                                                                                                                                                                                                                                                                                                                                                                                                                                                                                                                                                 | 4 - Piei         | Inistorical Area to Pioneer Parkway                                                                                                                                                                                                                                                                                                                                                                                                                                                                                                                                                                                                                                                                                                                                                                                                                                                                                                                                                                                                                                                                                                                                                                                                                                                                                                                                                                                                                                                                                                                                                                                                                                                                                                                                                                                                                                                                                                                                                                                                                                                                                            | · · · · · · · · · · · · · · · · · · ·   |                                         | ial ¢  | ,,                                                                                                                                                                                                                                                                                                                                                                                                                                                                                                                                                                                                                                                                                                                                                                                                                                                                                                                                                                                                                                                                                                                                                                                                                                                                                                                                                                                                                                                                                                                                                                                                                                                                                                                                                                                                                                                                                                                                                                                                                                                                                                                             | 14     |
| Public Works Intersections Improvements Project    19   Public Works                                                                                                                                                                                                                                                                                                                                                                                                                                                                                                                                                                                                                                                                                                                                                                                                                                                                                                                                                                                                                                                                                                                                                                                                                                                                                                                                                                                                                                                                                                                                                                                                                                                                                                                                                                                                                                                                                                                                                                                                                                                                                                                                                                                                                                  |                  |                                                                                                                                                                                                                                                                                                                                                                                                                                                                                                                                                                                                                                                                                                                                                                                                                                                                                                                                                                                                                                                                                                                                                                                                                                                                                                                                                                                                                                                                                                                                                                                                                                                                                                                                                                                                                                                                                                                                                                                                                                                                                                                                |                                         |                                         |        |                                                                                                                                                                                                                                                                                                                                                                                                                                                                                                                                                                                                                                                                                                                                                                                                                                                                                                                                                                                                                                                                                                                                                                                                                                                                                                                                                                                                                                                                                                                                                                                                                                                                                                                                                                                                                                                                                                                                                                                                                                                                                                                                |        |
| Public Works Park Row Drive (New York Avenue to SH 360) \$ 43,000,000 \$ 43,000,000 \$ 43,000,000 road w/center turn lane  Reconstruct existing residential roadways categorized as red streets with pavement condition index below 50 (\$10.5 million/year)  Public Works Sidewalk Program \$ 6,250,000 \$ 10,415,000 Annual funding for ADA sidewalk/ramp requests (\$1.5 million/year)  Public Works Signal and ITS Annual Program \$ 7,500,000 \$ 12,250,000 Connected and Autonomous Vehicle infrastructure (\$1.9 million/year)  Public Works Irrigation Annual Program \$ 500,000 \$ 535,000 construction (\$125,000/year)  Public Works Construction Materials Testing \$ 2,250,000 \$ 28,000,000 construction (\$525,500/year)  Safe Routes to School (SRTS) Master Plans, Grant application and grant matching funds to apply for state and federal grants for SRTS, and Construction support for SRTS Master Plan implementation                                                                                                                                                                                                                                                                                                                                                                                                                                                                                                                                                                                                                                                                                                                                                                                                                                                                                                                                                                                                                                                                                                                                                                                                                                                                                                                                                           | 1 - Moise        | Widen to 6-lane road & reconstruct existing 4 lanes                                                                                                                                                                                                                                                                                                                                                                                                                                                                                                                                                                                                                                                                                                                                                                                                                                                                                                                                                                                                                                                                                                                                                                                                                                                                                                                                                                                                                                                                                                                                                                                                                                                                                                                                                                                                                                                                                                                                                                                                                                                                            | \$ 41,040,000                           | 41,040,000                              | \$     | Public Works Randol Mill (Cooper Street to Collins Street)                                                                                                                                                                                                                                                                                                                                                                                                                                                                                                                                                                                                                                                                                                                                                                                                                                                                                                                                                                                                                                                                                                                                                                                                                                                                                                                                                                                                                                                                                                                                                                                                                                                                                                                                                                                                                                                                                                                                                                                                                                                                     | 17     |
| Public Works Park Row Drive (New York Avenue to SH 360) \$ 43,000,000 \$ 43,000,000 \$ Rebuild from 4-lane undivided asphalt road to 4-lane undivided concrete road w/center turn lane  Reconstruct existing residential roadways categorized as red streets with pavement condition index below 50 (\$10.5 million/year)  Public Works Sidewalk Program \$ 6,250,000 \$ 10,415,000 Annual funding for ADA sidewalk/ramp requests (\$1.5 million/year)  Annual funding for construction of signals and other ITS devices and Annual funding for construction of signals and other ITS devices and Construction of signals and other ITS devices and Annual funding for construction of signals and other ITS devices and Construction (\$1.2,50,000)  Public Works Irrigation Annual Program \$ 7,500,000 \$ 12,250,000 Connected and Autonomous Vehicle infrastructure (\$1.9 million/year)  Annual contract to relocate/repair irrigation in conflict with project construction (\$1.2,500/year)  Public Works Construction Materials Testing \$ 2,250,000 \$ 28,000,000 construction (\$562,500/year)  Safe Routes to School (\$RTS) Master Plans, Grant application and grant matching funds to apply for state and federal grants for SRTS, and Construction support for SRTS Master Plan implementation                                                                                                                                                                                                                                                                                                                                                                                                                                                                                                                                                                                                                                                                                                                                                                                                                                                                                                                                                                                         | Various          | Improve intersections experiencing high-delay (10 intersections)                                                                                                                                                                                                                                                                                                                                                                                                                                                                                                                                                                                                                                                                                                                                                                                                                                                                                                                                                                                                                                                                                                                                                                                                                                                                                                                                                                                                                                                                                                                                                                                                                                                                                                                                                                                                                                                                                                                                                                                                                                                               | \$ 13,845,000                           | 10,000,000                              | \$     | Public Works Intersections Improvements Project                                                                                                                                                                                                                                                                                                                                                                                                                                                                                                                                                                                                                                                                                                                                                                                                                                                                                                                                                                                                                                                                                                                                                                                                                                                                                                                                                                                                                                                                                                                                                                                                                                                                                                                                                                                                                                                                                                                                                                                                                                                                                | 19     |
| Public Works Park Row Drive (New York Avenue to SH 360) \$ 43,000,000 \$ 43,000,000 road w/center turn lane  Reconstruct existing residential roadways categorized as red streets with pavement condition index below 50 (\$10.5 million/year)  Public Works Sidewalk Program \$ 6,250,000 \$ 10,415,000 Annual funding for ADA sidewalk/ramp requests (\$1.5 million/year)  Annual funding for construction of signals and other ITS devices and Connected and Autonomous Vehicle infrastructure (\$1.9 million/year)  Public Works Irrigation Annual Program \$ 50,000 \$ 535,000 construction (\$125,000/year)  Public Works Construction Materials Testing \$ 2,250,000 \$ 28,000,000 construction (\$562,500/year)  Annual contracts for testing of materials and methods during construction (\$5562,500/year)  Safe Routes to School (\$875, Master Plans, Grant application and grant matching funds to apply for state and federal grants for SRTS, and Construction support for SRTS Master Plan implementation                                                                                                                                                                                                                                                                                                                                                                                                                                                                                                                                                                                                                                                                                                                                                                                                                                                                                                                                                                                                                                                                                                                                                                                                                                                                             |                  |                                                                                                                                                                                                                                                                                                                                                                                                                                                                                                                                                                                                                                                                                                                                                                                                                                                                                                                                                                                                                                                                                                                                                                                                                                                                                                                                                                                                                                                                                                                                                                                                                                                                                                                                                                                                                                                                                                                                                                                                                                                                                                                                | ·                                       | , ,                                     |        |                                                                                                                                                                                                                                                                                                                                                                                                                                                                                                                                                                                                                                                                                                                                                                                                                                                                                                                                                                                                                                                                                                                                                                                                                                                                                                                                                                                                                                                                                                                                                                                                                                                                                                                                                                                                                                                                                                                                                                                                                                                                                                                                |        |
| Public Works Residential Rebuild \$ 42,395,000 \$ 73,500,000 pavement condition index below 50 (\$10.5 million/year)  28 Public Works Sidewalk Program \$ 6,250,000 \$ 10,415,000 Annual funding for ADA sidewalk/ramp requests (\$1.5 million/year)  Annual funding for construction of signals and other ITS devices and Annual funding for construction of signals and other ITS devices and Construction of signals and other ITS devices and Annual funding for construction of signals and other ITS devices and Construction of signals and other ITS devices and Annual contract to relocate/repair irrigation in conflict with project Construction (\$1.9 million/year)  Public Works Irrigation Annual Program \$ 500,000 \$ 535,000 construction (\$125,000/year)  Annual contracts for testing of materials and methods during Annual contracts for testing of materials and methods during Construction (\$562,500/year)  Safe Routes to School (SRTS) Master Plans, Grant application and grant matching funds to apply for state and federal grants for SRTS, and Construction support for SRTS Master Plan implementation                                                                                                                                                                                                                                                                                                                                                                                                                                                                                                                                                                                                                                                                                                                                                                                                                                                                                                                                                                                                                                                                                                                                                            | 5 - Boxall       | ·                                                                                                                                                                                                                                                                                                                                                                                                                                                                                                                                                                                                                                                                                                                                                                                                                                                                                                                                                                                                                                                                                                                                                                                                                                                                                                                                                                                                                                                                                                                                                                                                                                                                                                                                                                                                                                                                                                                                                                                                                                                                                                                              | \$ 43.000.000                           | 43.000.000                              | Ś      | Public Works Park Row Drive (New York Avenue to SH 360)                                                                                                                                                                                                                                                                                                                                                                                                                                                                                                                                                                                                                                                                                                                                                                                                                                                                                                                                                                                                                                                                                                                                                                                                                                                                                                                                                                                                                                                                                                                                                                                                                                                                                                                                                                                                                                                                                                                                                                                                                                                                        | 22     |
| Public Works Residential Rebuild \$ 42,395,000 \$ 73,500,000 pavement condition index below 50 (\$10.5 million/year)  28 Public Works Sidewalk Program \$ 6,250,000 \$ 10,415,000 Annual funding for ADA sidewalk/ramp requests (\$1.5 million/year)  Annual funding for construction of signals and other ITS devices and Connected and Autonomous Vehicle infrastructure (\$1.9 million/year)  Annual contract to relocate/repair irrigation in conflict with project construction (\$125,000/year)  Public Works Construction Materials Testing \$ 2,250,000 \$ 28,000,000 construction (\$525,000/year)  Safe Routes to School (SRTS) Master Plans, Grant application and grant matching funds to apply for state and federal grants for SRTS, and Construction support for SRTS Master Plan implementation                                                                                                                                                                                                                                                                                                                                                                                                                                                                                                                                                                                                                                                                                                                                                                                                                                                                                                                                                                                                                                                                                                                                                                                                                                                                                                                                                                                                                                                                                       |                  | ,,,,,,,,,,,,,,,,,,,,,,,,,,,,,,,,,,,,,,,                                                                                                                                                                                                                                                                                                                                                                                                                                                                                                                                                                                                                                                                                                                                                                                                                                                                                                                                                                                                                                                                                                                                                                                                                                                                                                                                                                                                                                                                                                                                                                                                                                                                                                                                                                                                                                                                                                                                                                                                                                                                                        |                                         |                                         |        |                                                                                                                                                                                                                                                                                                                                                                                                                                                                                                                                                                                                                                                                                                                                                                                                                                                                                                                                                                                                                                                                                                                                                                                                                                                                                                                                                                                                                                                                                                                                                                                                                                                                                                                                                                                                                                                                                                                                                                                                                                                                                                                                |        |
| Public Works Residential Rebuild \$ 42,395,000 \$ 73,500,000 pavement condition index below 50 (\$10.5 million/year)  28 Public Works Sidewalk Program \$ 6,250,000 \$ 10,415,000 Annual funding for ADA sidewalk/ramp requests (\$1.5 million/year)  Annual funding for construction of signals and other ITS devices and Connected and Autonomous Vehicle infrastructure (\$1.9 million/year)  Annual contract to relocate/repair irrigation in conflict with project construction (\$125,000/year)  Public Works Construction Materials Testing \$ 2,250,000 \$ 28,000,000 construction (\$525,000/year)  Safe Routes to School (SRTS) Master Plans, Grant application and grant matching funds to apply for state and federal grants for SRTS, and Construction support for SRTS Master Plan implementation                                                                                                                                                                                                                                                                                                                                                                                                                                                                                                                                                                                                                                                                                                                                                                                                                                                                                                                                                                                                                                                                                                                                                                                                                                                                                                                                                                                                                                                                                       |                  | Peconstruct existing residential roadways categorized as red streets with                                                                                                                                                                                                                                                                                                                                                                                                                                                                                                                                                                                                                                                                                                                                                                                                                                                                                                                                                                                                                                                                                                                                                                                                                                                                                                                                                                                                                                                                                                                                                                                                                                                                                                                                                                                                                                                                                                                                                                                                                                                      |                                         |                                         |        |                                                                                                                                                                                                                                                                                                                                                                                                                                                                                                                                                                                                                                                                                                                                                                                                                                                                                                                                                                                                                                                                                                                                                                                                                                                                                                                                                                                                                                                                                                                                                                                                                                                                                                                                                                                                                                                                                                                                                                                                                                                                                                                                |        |
| Public Works Sidewalk Program \$ 6,250,000 \$ 10,415,000 Annual funding for ADA sidewalk/ramp requests (\$1.5 million/year)  Annual funding for construction of signals and other ITS devices and Construction of signals and other ITS devices and 29 Public Works Signal and ITS Annual Program \$ 7,500,000 \$ 12,250,000 Connected and Autonomous Vehicle infrastructure (\$1.9 million/year)  Annual contract to relocate/repair irrigation in conflict with project construction (\$125,000/year)  Annual contracts for testing of materials and methods during construction (\$562,500/year)  Safe Routes to School (SRTS) Master Plans, Grant application and grant matching funds to apply for state and federal grants for SRTS, and Construction support for SRTS Master Plan implementation                                                                                                                                                                                                                                                                                                                                                                                                                                                                                                                                                                                                                                                                                                                                                                                                                                                                                                                                                                                                                                                                                                                                                                                                                                                                                                                                                                                                                                                                                               | Various          | , ,                                                                                                                                                                                                                                                                                                                                                                                                                                                                                                                                                                                                                                                                                                                                                                                                                                                                                                                                                                                                                                                                                                                                                                                                                                                                                                                                                                                                                                                                                                                                                                                                                                                                                                                                                                                                                                                                                                                                                                                                                                                                                                                            | \$ 73,500,000                           | 42 395 000                              | Ġ      | Public Works Residential Rebuild                                                                                                                                                                                                                                                                                                                                                                                                                                                                                                                                                                                                                                                                                                                                                                                                                                                                                                                                                                                                                                                                                                                                                                                                                                                                                                                                                                                                                                                                                                                                                                                                                                                                                                                                                                                                                                                                                                                                                                                                                                                                                               | 27     |
| Annual funding for construction of signals and other ITS devices and Connected and Autonomous Vehicle infrastructure (\$1.9 million/year)  Public Works Irrigation Annual Program \$ 500,000 \$ 535,000 construction (\$125,000/year)  Annual contract to relocate/repair irrigation in conflict with project construction (\$125,000/year)  Annual contracts for testing of materials and methods during construction (\$562,500/year)  Safe Routes to School (SRTS) Master Plans, Grant application and grant matching funds to apply for state and federal grants for SRTS, and Construction support for SRTS Master Plan implementation                                                                                                                                                                                                                                                                                                                                                                                                                                                                                                                                                                                                                                                                                                                                                                                                                                                                                                                                                                                                                                                                                                                                                                                                                                                                                                                                                                                                                                                                                                                                                                                                                                                           |                  |                                                                                                                                                                                                                                                                                                                                                                                                                                                                                                                                                                                                                                                                                                                                                                                                                                                                                                                                                                                                                                                                                                                                                                                                                                                                                                                                                                                                                                                                                                                                                                                                                                                                                                                                                                                                                                                                                                                                                                                                                                                                                                                                |                                         | , , , , , , , , , , , , , , , , , , ,   |        |                                                                                                                                                                                                                                                                                                                                                                                                                                                                                                                                                                                                                                                                                                                                                                                                                                                                                                                                                                                                                                                                                                                                                                                                                                                                                                                                                                                                                                                                                                                                                                                                                                                                                                                                                                                                                                                                                                                                                                                                                                                                                                                                |        |
| 29 Public Works Signal and ITS Annual Program \$ 7,500,000 \$ 12,250,000 Connected and Autonomous Vehicle infrastructure (\$1.9 million/year)  Annual contract to relocate/repair irrigation in conflict with project construction (\$125,000/year)  Annual contract to relocate/repair irrigation in conflict with project construction (\$125,000/year)  Annual contracts for testing of materials and methods during construction (\$562,500/year)  Safe Routes to School (SRTS) Master Plans, Grant application and grant matching funds to apply for state and federal grants for SRTS, and Construction support for SRTS Master Plan implementation                                                                                                                                                                                                                                                                                                                                                                                                                                                                                                                                                                                                                                                                                                                                                                                                                                                                                                                                                                                                                                                                                                                                                                                                                                                                                                                                                                                                                                                                                                                                                                                                                                             | Various          | Annual funding for ADA sidewalk/ramp requests (\$1.5 million/year)                                                                                                                                                                                                                                                                                                                                                                                                                                                                                                                                                                                                                                                                                                                                                                                                                                                                                                                                                                                                                                                                                                                                                                                                                                                                                                                                                                                                                                                                                                                                                                                                                                                                                                                                                                                                                                                                                                                                                                                                                                                             | \$ 10,415,000                           | 6,250,000                               | \$     | Public Works Sidewalk Program                                                                                                                                                                                                                                                                                                                                                                                                                                                                                                                                                                                                                                                                                                                                                                                                                                                                                                                                                                                                                                                                                                                                                                                                                                                                                                                                                                                                                                                                                                                                                                                                                                                                                                                                                                                                                                                                                                                                                                                                                                                                                                  | 28     |
| 29 Public Works Signal and ITS Annual Program \$ 7,500,000 \$ 12,250,000 Connected and Autonomous Vehicle infrastructure (\$1.9 million/year)  Annual contract to relocate/repair irrigation in conflict with project construction (\$125,000/year)  Annual contract to relocate/repair irrigation in conflict with project construction (\$125,000/year)  Annual contracts for testing of materials and methods during construction (\$562,500/year)  Safe Routes to School (SRTS) Master Plans, Grant application and grant matching funds to apply for state and federal grants for SRTS, and Construction support for SRTS Master Plan implementation                                                                                                                                                                                                                                                                                                                                                                                                                                                                                                                                                                                                                                                                                                                                                                                                                                                                                                                                                                                                                                                                                                                                                                                                                                                                                                                                                                                                                                                                                                                                                                                                                                             |                  |                                                                                                                                                                                                                                                                                                                                                                                                                                                                                                                                                                                                                                                                                                                                                                                                                                                                                                                                                                                                                                                                                                                                                                                                                                                                                                                                                                                                                                                                                                                                                                                                                                                                                                                                                                                                                                                                                                                                                                                                                                                                                                                                |                                         |                                         |        |                                                                                                                                                                                                                                                                                                                                                                                                                                                                                                                                                                                                                                                                                                                                                                                                                                                                                                                                                                                                                                                                                                                                                                                                                                                                                                                                                                                                                                                                                                                                                                                                                                                                                                                                                                                                                                                                                                                                                                                                                                                                                                                                |        |
| Annual contract to relocate/repair irrigation in conflict with project construction (\$125,000/year)  31 Public Works Construction Materials Testing \$ 2,250,000 \$ 28,000,000 construction (\$562,500/year)  Safe Routes to School (SRTS) Master Plans, Grant application and grant matching funds to apply for state and federal grants for SRTS, and Construction support for SRTS Master Plan implementation                                                                                                                                                                                                                                                                                                                                                                                                                                                                                                                                                                                                                                                                                                                                                                                                                                                                                                                                                                                                                                                                                                                                                                                                                                                                                                                                                                                                                                                                                                                                                                                                                                                                                                                                                                                                                                                                                     |                  | Annual funding for construction of signals and other ITS devices and                                                                                                                                                                                                                                                                                                                                                                                                                                                                                                                                                                                                                                                                                                                                                                                                                                                                                                                                                                                                                                                                                                                                                                                                                                                                                                                                                                                                                                                                                                                                                                                                                                                                                                                                                                                                                                                                                                                                                                                                                                                           |                                         |                                         |        |                                                                                                                                                                                                                                                                                                                                                                                                                                                                                                                                                                                                                                                                                                                                                                                                                                                                                                                                                                                                                                                                                                                                                                                                                                                                                                                                                                                                                                                                                                                                                                                                                                                                                                                                                                                                                                                                                                                                                                                                                                                                                                                                |        |
| 30 Public Works Irrigation Annual Program \$ 500,000 \$ 535,000 construction (\$125,000/year)  Annual contracts for testing of materials and methods during construction (\$562,500/year)  \$ 2,250,000 \$ 28,000,000 construction (\$562,500/year)  Safe Routes to School (SRTS) Master Plans, Grant application and grant matching funds to apply for state and federal grants for SRTS, and Construction support for SRTS Master Plan implementation                                                                                                                                                                                                                                                                                                                                                                                                                                                                                                                                                                                                                                                                                                                                                                                                                                                                                                                                                                                                                                                                                                                                                                                                                                                                                                                                                                                                                                                                                                                                                                                                                                                                                                                                                                                                                                               | Various          | Connected and Autonomous Vehicle infrastructure (\$1.9 million/year)                                                                                                                                                                                                                                                                                                                                                                                                                                                                                                                                                                                                                                                                                                                                                                                                                                                                                                                                                                                                                                                                                                                                                                                                                                                                                                                                                                                                                                                                                                                                                                                                                                                                                                                                                                                                                                                                                                                                                                                                                                                           | \$ 12,250,000                           | 7,500,000                               | \$     | Public Works Signal and ITS Annual Program                                                                                                                                                                                                                                                                                                                                                                                                                                                                                                                                                                                                                                                                                                                                                                                                                                                                                                                                                                                                                                                                                                                                                                                                                                                                                                                                                                                                                                                                                                                                                                                                                                                                                                                                                                                                                                                                                                                                                                                                                                                                                     | 29     |
| 30 Public Works Irrigation Annual Program \$ 500,000 \$ 535,000 construction (\$125,000/year)  Annual contracts for testing of materials and methods during construction (\$562,500/year)  Safe Routes to School (SRTS) Master Plans, Grant application and grant matching funds to apply for state and federal grants for SRTS, and Construction support for SRTS Master Plan implementation                                                                                                                                                                                                                                                                                                                                                                                                                                                                                                                                                                                                                                                                                                                                                                                                                                                                                                                                                                                                                                                                                                                                                                                                                                                                                                                                                                                                                                                                                                                                                                                                                                                                                                                                                                                                                                                                                                         |                  | Annual contract to relocate/repair irrigation in conflict with project                                                                                                                                                                                                                                                                                                                                                                                                                                                                                                                                                                                                                                                                                                                                                                                                                                                                                                                                                                                                                                                                                                                                                                                                                                                                                                                                                                                                                                                                                                                                                                                                                                                                                                                                                                                                                                                                                                                                                                                                                                                         |                                         |                                         |        |                                                                                                                                                                                                                                                                                                                                                                                                                                                                                                                                                                                                                                                                                                                                                                                                                                                                                                                                                                                                                                                                                                                                                                                                                                                                                                                                                                                                                                                                                                                                                                                                                                                                                                                                                                                                                                                                                                                                                                                                                                                                                                                                |        |
| Annual contracts for testing of materials and methods during construction (\$562,500/year)  Safe Routes to School (SRTS) Master Plans, Grant application and grant matching funds to apply for state and federal grants for SRTS, and Construction support for SRTS Master Plan implementation                                                                                                                                                                                                                                                                                                                                                                                                                                                                                                                                                                                                                                                                                                                                                                                                                                                                                                                                                                                                                                                                                                                                                                                                                                                                                                                                                                                                                                                                                                                                                                                                                                                                                                                                                                                                                                                                                                                                                                                                        | Various          |                                                                                                                                                                                                                                                                                                                                                                                                                                                                                                                                                                                                                                                                                                                                                                                                                                                                                                                                                                                                                                                                                                                                                                                                                                                                                                                                                                                                                                                                                                                                                                                                                                                                                                                                                                                                                                                                                                                                                                                                                                                                                                                                | \$ 535.000                              | 500.000                                 | \$     | Public Works Irrigation Annual Program                                                                                                                                                                                                                                                                                                                                                                                                                                                                                                                                                                                                                                                                                                                                                                                                                                                                                                                                                                                                                                                                                                                                                                                                                                                                                                                                                                                                                                                                                                                                                                                                                                                                                                                                                                                                                                                                                                                                                                                                                                                                                         | 30     |
| 31 Public Works Construction Materials Testing \$ 2,250,000 \$ 28,000,000 construction (\$562,500/year)  Safe Routes to School (SRTS) Master Plans, Grant application and grant matching funds to apply for state and federal grants for SRTS, and Construction support for SRTS Master Plan implementation                                                                                                                                                                                                                                                                                                                                                                                                                                                                                                                                                                                                                                                                                                                                                                                                                                                                                                                                                                                                                                                                                                                                                                                                                                                                                                                                                                                                                                                                                                                                                                                                                                                                                                                                                                                                                                                                                                                                                                                           |                  |                                                                                                                                                                                                                                                                                                                                                                                                                                                                                                                                                                                                                                                                                                                                                                                                                                                                                                                                                                                                                                                                                                                                                                                                                                                                                                                                                                                                                                                                                                                                                                                                                                                                                                                                                                                                                                                                                                                                                                                                                                                                                                                                |                                         | ,                                       |        |                                                                                                                                                                                                                                                                                                                                                                                                                                                                                                                                                                                                                                                                                                                                                                                                                                                                                                                                                                                                                                                                                                                                                                                                                                                                                                                                                                                                                                                                                                                                                                                                                                                                                                                                                                                                                                                                                                                                                                                                                                                                                                                                |        |
| Safe Routes to School (SRTS) Master Plans, Grant application and grant matching funds to apply for state and federal grants for SRTS, and Construction support for SRTS Master Plan implementation                                                                                                                                                                                                                                                                                                                                                                                                                                                                                                                                                                                                                                                                                                                                                                                                                                                                                                                                                                                                                                                                                                                                                                                                                                                                                                                                                                                                                                                                                                                                                                                                                                                                                                                                                                                                                                                                                                                                                                                                                                                                                                    | Citywide         | y .                                                                                                                                                                                                                                                                                                                                                                                                                                                                                                                                                                                                                                                                                                                                                                                                                                                                                                                                                                                                                                                                                                                                                                                                                                                                                                                                                                                                                                                                                                                                                                                                                                                                                                                                                                                                                                                                                                                                                                                                                                                                                                                            | ¢ 20,000,000                            | 2 250 000                               | ć      | Public Works Construction Materials Testing                                                                                                                                                                                                                                                                                                                                                                                                                                                                                                                                                                                                                                                                                                                                                                                                                                                                                                                                                                                                                                                                                                                                                                                                                                                                                                                                                                                                                                                                                                                                                                                                                                                                                                                                                                                                                                                                                                                                                                                                                                                                                    | 21     |
| matching funds to apply for state and federal grants for SRTS, and Construction support for SRTS Master Plan implementation                                                                                                                                                                                                                                                                                                                                                                                                                                                                                                                                                                                                                                                                                                                                                                                                                                                                                                                                                                                                                                                                                                                                                                                                                                                                                                                                                                                                                                                                                                                                                                                                                                                                                                                                                                                                                                                                                                                                                                                                                                                                                                                                                                           | Citywide         |                                                                                                                                                                                                                                                                                                                                                                                                                                                                                                                                                                                                                                                                                                                                                                                                                                                                                                                                                                                                                                                                                                                                                                                                                                                                                                                                                                                                                                                                                                                                                                                                                                                                                                                                                                                                                                                                                                                                                                                                                                                                                                                                | ۷۵,000,000                              | 2,250,000                               | Ş      | CONSTRUCTION Materials resulting                                                                                                                                                                                                                                                                                                                                                                                                                                                                                                                                                                                                                                                                                                                                                                                                                                                                                                                                                                                                                                                                                                                                                                                                                                                                                                                                                                                                                                                                                                                                                                                                                                                                                                                                                                                                                                                                                                                                                                                                                                                                                               | 21     |
| Construction support for SRTS Master Plan implementation                                                                                                                                                                                                                                                                                                                                                                                                                                                                                                                                                                                                                                                                                                                                                                                                                                                                                                                                                                                                                                                                                                                                                                                                                                                                                                                                                                                                                                                                                                                                                                                                                                                                                                                                                                                                                                                                                                                                                                                                                                                                                                                                                                                                                                              |                  | , , , , , , , , , , , , , , , , , , , ,                                                                                                                                                                                                                                                                                                                                                                                                                                                                                                                                                                                                                                                                                                                                                                                                                                                                                                                                                                                                                                                                                                                                                                                                                                                                                                                                                                                                                                                                                                                                                                                                                                                                                                                                                                                                                                                                                                                                                                                                                                                                                        |                                         |                                         |        |                                                                                                                                                                                                                                                                                                                                                                                                                                                                                                                                                                                                                                                                                                                                                                                                                                                                                                                                                                                                                                                                                                                                                                                                                                                                                                                                                                                                                                                                                                                                                                                                                                                                                                                                                                                                                                                                                                                                                                                                                                                                                                                                |        |
|                                                                                                                                                                                                                                                                                                                                                                                                                                                                                                                                                                                                                                                                                                                                                                                                                                                                                                                                                                                                                                                                                                                                                                                                                                                                                                                                                                                                                                                                                                                                                                                                                                                                                                                                                                                                                                                                                                                                                                                                                                                                                                                                                                                                                                                                                                       |                  |                                                                                                                                                                                                                                                                                                                                                                                                                                                                                                                                                                                                                                                                                                                                                                                                                                                                                                                                                                                                                                                                                                                                                                                                                                                                                                                                                                                                                                                                                                                                                                                                                                                                                                                                                                                                                                                                                                                                                                                                                                                                                                                                |                                         |                                         |        |                                                                                                                                                                                                                                                                                                                                                                                                                                                                                                                                                                                                                                                                                                                                                                                                                                                                                                                                                                                                                                                                                                                                                                                                                                                                                                                                                                                                                                                                                                                                                                                                                                                                                                                                                                                                                                                                                                                                                                                                                                                                                                                                |        |
|                                                                                                                                                                                                                                                                                                                                                                                                                                                                                                                                                                                                                                                                                                                                                                                                                                                                                                                                                                                                                                                                                                                                                                                                                                                                                                                                                                                                                                                                                                                                                                                                                                                                                                                                                                                                                                                                                                                                                                                                                                                                                                                                                                                                                                                                                                       | Various          | · · ·                                                                                                                                                                                                                                                                                                                                                                                                                                                                                                                                                                                                                                                                                                                                                                                                                                                                                                                                                                                                                                                                                                                                                                                                                                                                                                                                                                                                                                                                                                                                                                                                                                                                                                                                                                                                                                                                                                                                                                                                                                                                                                                          | \$ 4.290,000                            | 2 000 000                               | خ      | Public Works Safe Routes to School Program                                                                                                                                                                                                                                                                                                                                                                                                                                                                                                                                                                                                                                                                                                                                                                                                                                                                                                                                                                                                                                                                                                                                                                                                                                                                                                                                                                                                                                                                                                                                                                                                                                                                                                                                                                                                                                                                                                                                                                                                                                                                                     | 32     |
| PW Total \$ 154,935,000 \$ 226,875,000 \$                                                                                                                                                                                                                                                                                                                                                                                                                                                                                                                                                                                                                                                                                                                                                                                                                                                                                                                                                                                                                                                                                                                                                                                                                                                                                                                                                                                                                                                                                                                                                                                                                                                                                                                                                                                                                                                                                                                                                                                                                                                                                                                                                                                                                                                             | various          | (2200,000) year j                                                                                                                                                                                                                                                                                                                                                                                                                                                                                                                                                                                                                                                                                                                                                                                                                                                                                                                                                                                                                                                                                                                                                                                                                                                                                                                                                                                                                                                                                                                                                                                                                                                                                                                                                                                                                                                                                                                                                                                                                                                                                                              | , , , , , , , , , , , , , , , , , , , , | , , , , , , , , , , , , , , , , , , , , | al \$  | , and the second | 32     |
| GRAND TOTALS \$ 213,355,000 \$ 291,930,000                                                                                                                                                                                                                                                                                                                                                                                                                                                                                                                                                                                                                                                                                                                                                                                                                                                                                                                                                                                                                                                                                                                                                                                                                                                                                                                                                                                                                                                                                                                                                                                                                                                                                                                                                                                                                                                                                                                                                                                                                                                                                                                                                                                                                                                            |                  |                                                                                                                                                                                                                                                                                                                                                                                                                                                                                                                                                                                                                                                                                                                                                                                                                                                                                                                                                                                                                                                                                                                                                                                                                                                                                                                                                                                                                                                                                                                                                                                                                                                                                                                                                                                                                                                                                                                                                                                                                                                                                                                                |                                         |                                         | Ś      |                                                                                                                                                                                                                                                                                                                                                                                                                                                                                                                                                                                                                                                                                                                                                                                                                                                                                                                                                                                                                                                                                                                                                                                                                                                                                                                                                                                                                                                                                                                                                                                                                                                                                                                                                                                                                                                                                                                                                                                                                                                                                                                                |        |