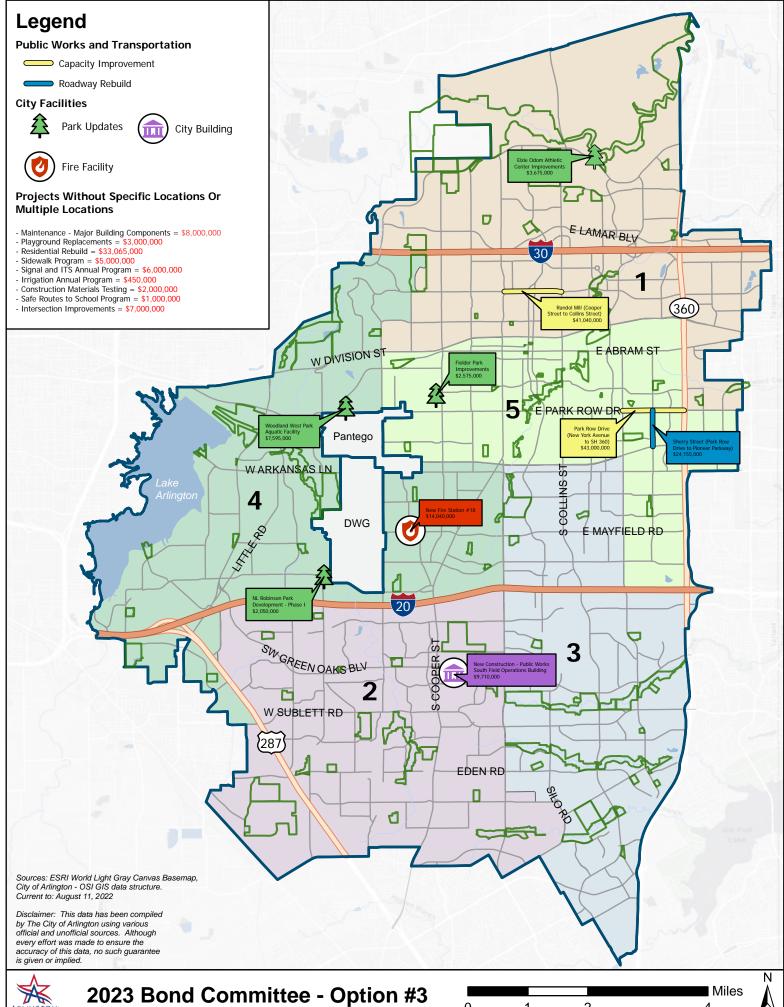

## 2023 Bond Program CBC Option #1 Priority Projects Not Included: Fielder Park, Sherry Street, Harris Road

| Parks   Nut Bobinson Park Development - Phase 1   S                                                                                                                                                                                                                                                                                                                                                                                                                                                                                                                                                                                                                                                                                                                                                                                                                                                                                                                                                                                                                                                                                                                                                                                                                                                                                                                                                                                                                                                                                                                                                                                                                                                                                                                                                                                                                                                                                                                                                                                                                                                                                                                                                                                                                                                   | O. Albinin       | Date of Date of the Control of the C | o titulous                              | 0.11 #4.01                              |        |                                                                                                                                                                                                                                                                                                                                                                                                                                                                                                                                                                                                                                                                                                                                                                                                                                                                                                                                                                                                                                                                                                                                                                                                                                                                                                                                                                                                                                                                                                                                                                                                                                                                                                                                                                                                                                                                                                                                                                                                                                                                                                                                | Projec |
|-------------------------------------------------------------------------------------------------------------------------------------------------------------------------------------------------------------------------------------------------------------------------------------------------------------------------------------------------------------------------------------------------------------------------------------------------------------------------------------------------------------------------------------------------------------------------------------------------------------------------------------------------------------------------------------------------------------------------------------------------------------------------------------------------------------------------------------------------------------------------------------------------------------------------------------------------------------------------------------------------------------------------------------------------------------------------------------------------------------------------------------------------------------------------------------------------------------------------------------------------------------------------------------------------------------------------------------------------------------------------------------------------------------------------------------------------------------------------------------------------------------------------------------------------------------------------------------------------------------------------------------------------------------------------------------------------------------------------------------------------------------------------------------------------------------------------------------------------------------------------------------------------------------------------------------------------------------------------------------------------------------------------------------------------------------------------------------------------------------------------------------------------------------------------------------------------------------------------------------------------------------------------------------------------------|------------------|--------------------------------------------------------------------------------------------------------------------------------------------------------------------------------------------------------------------------------------------------------------------------------------------------------------------------------------------------------------------------------------------------------------------------------------------------------------------------------------------------------------------------------------------------------------------------------------------------------------------------------------------------------------------------------------------------------------------------------------------------------------------------------------------------------------------------------------------------------------------------------------------------------------------------------------------------------------------------------------------------------------------------------------------------------------------------------------------------------------------------------------------------------------------------------------------------------------------------------------------------------------------------------------------------------------------------------------------------------------------------------------------------------------------------------------------------------------------------------------------------------------------------------------------------------------------------------------------------------------------------------------------------------------------------------------------------------------------------------------------------------------------------------------------------------------------------------------------------------------------------------------------------------------------------------------------------------------------------------------------------------------------------------------------------------------------------------------------------------------------------------|-----------------------------------------|-----------------------------------------|--------|--------------------------------------------------------------------------------------------------------------------------------------------------------------------------------------------------------------------------------------------------------------------------------------------------------------------------------------------------------------------------------------------------------------------------------------------------------------------------------------------------------------------------------------------------------------------------------------------------------------------------------------------------------------------------------------------------------------------------------------------------------------------------------------------------------------------------------------------------------------------------------------------------------------------------------------------------------------------------------------------------------------------------------------------------------------------------------------------------------------------------------------------------------------------------------------------------------------------------------------------------------------------------------------------------------------------------------------------------------------------------------------------------------------------------------------------------------------------------------------------------------------------------------------------------------------------------------------------------------------------------------------------------------------------------------------------------------------------------------------------------------------------------------------------------------------------------------------------------------------------------------------------------------------------------------------------------------------------------------------------------------------------------------------------------------------------------------------------------------------------------------|--------|
| Sulidings                                                                                                                                                                                                                                                                                                                                                                                                                                                                                                                                                                                                                                                                                                                                                                                                                                                                                                                                                                                                                                                                                                                                                                                                                                                                                                                                                                                                                                                                                                                                                                                                                                                                                                                                                                                                                                                                                                                                                                                                                                                                                                                                                                                                                                                                                             | Council District | Project Description                                                                                                                                                                                                                                                                                                                                                                                                                                                                                                                                                                                                                                                                                                                                                                                                                                                                                                                                                                                                                                                                                                                                                                                                                                                                                                                                                                                                                                                                                                                                                                                                                                                                                                                                                                                                                                                                                                                                                                                                                                                                                                            | Original Cost                           | Option #1 Cost                          | 1      | Department Project Name                                                                                                                                                                                                                                                                                                                                                                                                                                                                                                                                                                                                                                                                                                                                                                                                                                                                                                                                                                                                                                                                                                                                                                                                                                                                                                                                                                                                                                                                                                                                                                                                                                                                                                                                                                                                                                                                                                                                                                                                                                                                                                        | No.    |
| Sulidings                                                                                                                                                                                                                                                                                                                                                                                                                                                                                                                                                                                                                                                                                                                                                                                                                                                                                                                                                                                                                                                                                                                                                                                                                                                                                                                                                                                                                                                                                                                                                                                                                                                                                                                                                                                                                                                                                                                                                                                                                                                                                                                                                                                                                                                                                             | 4 - Piel         | Build new Fire Station with land acquisition (2-story, 8 500 square feet)                                                                                                                                                                                                                                                                                                                                                                                                                                                                                                                                                                                                                                                                                                                                                                                                                                                                                                                                                                                                                                                                                                                                                                                                                                                                                                                                                                                                                                                                                                                                                                                                                                                                                                                                                                                                                                                                                                                                                                                                                                                      | \$ 14,040,000                           | 14 040 000                              | Ś      | Fire New Fire Station #18                                                                                                                                                                                                                                                                                                                                                                                                                                                                                                                                                                                                                                                                                                                                                                                                                                                                                                                                                                                                                                                                                                                                                                                                                                                                                                                                                                                                                                                                                                                                                                                                                                                                                                                                                                                                                                                                                                                                                                                                                                                                                                      | 1      |
| 2 buildings Maintenance - Major Building Components \$ 1,000,000 \$ 15,000,000 In try, buildings New Construction - Public Works South Field Operations Building \$ 9,710,000 \$ 9,710,000 Design and construction for new South Operations Building \$ 9,710,000 \$ 9,710,000 Design and construction for new South Operations Building \$ 9,710,000 \$ 9,710,000 Design and construction for new South Operations Building \$ 9,710,000 \$ 9,710,000 Design and construction for new South Operations Building \$ 9,710,000 \$ 9,710,000 Design and construction for new South Operations Building \$ 9,710,000 \$ 9,710,000 Design and construction for new South Operations Building \$ 9,710,000 \$ 9,710,000 Design and construction for new South Operations Building \$ 9,710,000 \$ 9,710,000 Design and construction for new South Operations Building \$ 9,710,000 \$ 9,710,000 Design and construction for new South Operations Building \$ 9,710,000 Design and construction for new South Operations Building \$ 9,710,000 Design and construction for new South Operations Building \$ 9,710,000 Design and construction for new South Operations Building \$ 9,710,000 Design and construction for new South Operations Building \$ 9,710,000 Design and construction for new South Operations Building \$ 9,710,000 Design and construction for new South Operations Building \$ 9,700,000 Design and Construction for new South Operations Building Bu                                                                                                                                             | 4 1161           | build new tire station with failu acquisition (2 story, 6,500 square rect)                                                                                                                                                                                                                                                                                                                                                                                                                                                                                                                                                                                                                                                                                                                                                                                                                                                                                                                                                                                                                                                                                                                                                                                                                                                                                                                                                                                                                                                                                                                                                                                                                                                                                                                                                                                                                                                                                                                                                                                                                                                     | <u> </u>                                |                                         | tal \$ |                                                                                                                                                                                                                                                                                                                                                                                                                                                                                                                                                                                                                                                                                                                                                                                                                                                                                                                                                                                                                                                                                                                                                                                                                                                                                                                                                                                                                                                                                                                                                                                                                                                                                                                                                                                                                                                                                                                                                                                                                                                                                                                                |        |
| 3 Buildings New Construction - Public Works South Field Operations Building \$ 9,710,000 \$ 9,710,000 Design and construction for new South Operations Building \$ 19,710,000 \$ 24,710,000 \$ 24,710,000 \$ 24,710,000 \$ 24,710,000 \$ 24,710,000 \$ 24,710,000 \$ 24,710,000 \$ 24,710,000 \$ 24,710,000 \$ 24,710,000 \$ 24,710,000 \$ 24,710,000 \$ 24,710,000 \$ 24,710,000 \$ 24,710,000 \$ 24,710,000 \$ 24,710,000 \$ 24,710,000 \$ 24,710,000 \$ 24,710,000 \$ 24,710,000 \$ 24,710,000 \$ 24,710,000 \$ 24,710,000 \$ 24,710,000 \$ 24,710,000 \$ 24,710,000 \$ 24,710,000 \$ 24,710,000 \$ 24,710,000 \$ 24,710,000 \$ 24,710,000 \$ 24,710,000 \$ 24,710,000 \$ 24,710,000 \$ 24,710,000 \$ 24,710,000 \$ 24,710,000 \$ 24,710,000 \$ 24,710,000 \$ 24,710,000 \$ 24,710,000 \$ 24,710,000 \$ 24,710,000 \$ 24,710,000 \$ 24,710,000 \$ 24,710,000 \$ 24,710,000 \$ 24,710,000 \$ 24,710,000 \$ 24,710,000 \$ 24,710,000 \$ 24,710,000 \$ 24,710,000 \$ 24,710,000 \$ 24,710,000 \$ 24,710,000 \$ 24,710,000 \$ 24,710,000 \$ 24,710,000 \$ 24,710,000 \$ 24,710,000 \$ 24,710,000 \$ 24,710,000 \$ 24,710,000 \$ 24,710,000 \$ 24,710,000 \$ 24,710,000 \$ 24,710,000 \$ 24,710,000 \$ 24,710,000 \$ 24,710,000 \$ 24,710,000 \$ 24,710,000 \$ 24,710,000 \$ 24,710,000 \$ 24,710,000 \$ 24,710,000 \$ 24,710,000 \$ 24,710,000 \$ 24,710,000 \$ 24,710,000 \$ 24,710,000 \$ 24,710,000 \$ 24,710,000 \$ 24,710,000 \$ 24,710,000 \$ 24,710,000 \$ 24,710,000 \$ 24,710,000 \$ 24,710,000 \$ 24,710,000 \$ 24,710,000 \$ 24,710,000 \$ 24,710,000 \$ 24,710,000 \$ 24,710,000 \$ 24,710,000 \$ 24,710,000 \$ 24,710,000 \$ 24,710,000 \$ 24,710,000 \$ 24,710,000 \$ 24,710,000 \$ 24,710,000 \$ 24,710,000 \$ 24,710,000 \$ 24,710,000 \$ 24,710,000 \$ 24,710,000 \$ 24,710,000 \$ 24,710,000 \$ 24,710,000 \$ 24,710,000 \$ 24,710,000 \$ 24,710,000 \$ 24,710,000 \$ 24,710,000 \$ 24,710,000 \$ 24,710,000 \$ 24,710,000 \$ 24,710,000 \$ 24,710,000 \$ 24,710,000 \$ 24,710,000 \$ 24,710,000 \$ 24,710,000 \$ 24,710,000 \$ 24,710,000 \$ 24,710,000 \$ 24,710,000 \$ 24,710,000 \$ 24,710,000 \$ 24,710,000 \$ 24,710,000 \$ 24,710,000 \$ 24,710,000 \$ 24,710,000 \$ 24,710,000 \$ 24,710,000 \$ 24,710,000 \$ 24,710,000 \$ 24,710,000 \$ 24,710,000 \$ 2                    | [                | Replace elevators, HVAC, roof replacements, and other major component                                                                                                                                                                                                                                                                                                                                                                                                                                                                                                                                                                                                                                                                                                                                                                                                                                                                                                                                                                                                                                                                                                                                                                                                                                                                                                                                                                                                                                                                                                                                                                                                                                                                                                                                                                                                                                                                                                                                                                                                                                                          | 2 1,0 10,000                            | 2 1,0 10,000                            | ····   | 110 100                                                                                                                                                                                                                                                                                                                                                                                                                                                                                                                                                                                                                                                                                                                                                                                                                                                                                                                                                                                                                                                                                                                                                                                                                                                                                                                                                                                                                                                                                                                                                                                                                                                                                                                                                                                                                                                                                                                                                                                                                                                                                                                        |        |
| Buildings Total \$ 15,710,000 \$ 24,710,000 \$ 24,710,000 \$ 24,710,000 \$ 24,710,000 \$ 24,710,000 \$ 24,710,000 \$ 24,710,000 \$ 24,710,000 \$ 24,710,000 \$ 24,710,000 \$ 24,710,000 \$ 24,710,000 \$ 24,710,000 \$ 24,710,000 \$ 24,710,000 \$ 24,710,000 \$ 24,710,000 \$ 24,710,000 \$ 24,710,000 \$ 24,710,000 \$ 24,710,000 \$ 24,710,000 \$ 24,710,000 \$ 24,710,000 \$ 24,710,000 \$ 24,710,000 \$ 24,710,000 \$ 24,710,000 \$ 24,710,000 \$ 24,710,000 \$ 24,710,000 \$ 24,710,000 \$ 24,710,000 \$ 24,710,000 \$ 24,710,000 \$ 24,710,000 \$ 24,710,000 \$ 24,710,000 \$ 24,710,000 \$ 24,710,000 \$ 24,710,000 \$ 24,710,000 \$ 24,710,000 \$ 24,710,000 \$ 24,710,000 \$ 24,710,000 \$ 24,710,000 \$ 24,710,000 \$ 24,710,000 \$ 24,710,000 \$ 24,710,000 \$ 24,710,000 \$ 24,710,000 \$ 24,710,000 \$ 24,710,000 \$ 24,710,000 \$ 24,710,000 \$ 24,710,000 \$ 24,710,000 \$ 24,710,000 \$ 24,710,000 \$ 24,710,000 \$ 24,710,000 \$ 24,710,000 \$ 24,710,000 \$ 24,710,000 \$ 24,710,000 \$ 24,710,000 \$ 24,710,000 \$ 24,710,000 \$ 24,710,000 \$ 24,710,000 \$ 24,710,000 \$ 24,710,000 \$ 24,710,000 \$ 24,710,000 \$ 24,710,000 \$ 24,710,000 \$ 24,710,000 \$ 24,710,000 \$ 24,710,000 \$ 24,710,000 \$ 24,710,000 \$ 24,710,000 \$ 24,710,000 \$ 24,710,000 \$ 24,710,000 \$ 24,710,000 \$ 24,710,000 \$ 24,710,000 \$ 24,710,000 \$ 24,710,000 \$ 24,710,000 \$ 24,710,000 \$ 24,710,000 \$ 24,710,000 \$ 24,710,000 \$ 24,710,000 \$ 24,710,000 \$ 24,710,000 \$ 24,710,000 \$ 24,710,000 \$ 24,710,000 \$ 24,710,000 \$ 24,710,000 \$ 24,710,000 \$ 24,710,000 \$ 24,710,000 \$ 24,710,000 \$ 24,710,000 \$ 24,710,000 \$ 24,710,000 \$ 24,710,000 \$ 24,710,000 \$ 24,710,000 \$ 24,710,000 \$ 24,710,000 \$ 24,710,000 \$ 24,710,000 \$ 24,710,000 \$ 24,710,000 \$ 24,710,000 \$ 24,710,000 \$ 24,710,000 \$ 24,710,000 \$ 24,710,000 \$ 24,710,000 \$ 24,710,000 \$ 24,710,000 \$ 24,710,000 \$ 24,710,000 \$ 24,710,000 \$ 24,710,000 \$ 24,710,000 \$ 24,710,000 \$ 24,710,000 \$ 24,710,000 \$ 24,710,000 \$ 24,710,000 \$ 24,710,000 \$ 24,710,000 \$ 24,710,000 \$ 24,710,000 \$ 24,710,000 \$ 24,710,000 \$ 24,710,000 \$ 24,710,000 \$ 24,710,000 \$ 24,710,000 \$ 24,710,000 \$ 24,710,000 \$ 24,710,000 \$ 24,710,000 \$ 24,710,000 \$ 24,710,000 \$            | Various          | in City buildings                                                                                                                                                                                                                                                                                                                                                                                                                                                                                                                                                                                                                                                                                                                                                                                                                                                                                                                                                                                                                                                                                                                                                                                                                                                                                                                                                                                                                                                                                                                                                                                                                                                                                                                                                                                                                                                                                                                                                                                                                                                                                                              | \$ 15,000,000                           | 10,000,000                              | \$     | Buildings Maintenance - Major Building Components                                                                                                                                                                                                                                                                                                                                                                                                                                                                                                                                                                                                                                                                                                                                                                                                                                                                                                                                                                                                                                                                                                                                                                                                                                                                                                                                                                                                                                                                                                                                                                                                                                                                                                                                                                                                                                                                                                                                                                                                                                                                              | 2      |
| Buildings Total \$ 19,710,000 \$ 24,710,000 \$ 24,710,000 \$ 24,710,000 \$ 24,710,000 \$ 24,710,000 \$ 24,710,000 \$ 24,710,000 \$ 24,710,000 \$ 24,710,000 \$ 24,710,000 \$ 24,710,000 \$ 24,710,000 \$ 24,710,000 \$ 24,710,000 \$ 24,710,000 \$ 24,710,000 \$ 24,710,000 \$ 24,710,000 \$ 24,710,000 \$ 24,710,000 \$ 24,710,000 \$ 24,710,000 \$ 24,710,000 \$ 24,710,000 \$ 24,710,000 \$ 24,710,000 \$ 24,710,000 \$ 24,710,000 \$ 24,710,000 \$ 24,710,000 \$ 24,710,000 \$ 24,710,000 \$ 24,710,000 \$ 24,710,000 \$ 24,710,000 \$ 24,710,000 \$ 24,710,000 \$ 24,710,000 \$ 24,710,000 \$ 24,710,000 \$ 24,710,000 \$ 24,710,000 \$ 24,710,000 \$ 24,710,000 \$ 24,710,000 \$ 24,710,000 \$ 24,710,000 \$ 24,710,000 \$ 24,710,000 \$ 24,710,000 \$ 24,710,000 \$ 24,710,000 \$ 24,710,000 \$ 24,710,000 \$ 24,710,000 \$ 24,710,000 \$ 24,710,000 \$ 24,710,000 \$ 24,710,000 \$ 24,710,000 \$ 24,710,000 \$ 24,710,000 \$ 24,710,000 \$ 24,710,000 \$ 24,710,000 \$ 24,710,000 \$ 24,710,000 \$ 24,710,000 \$ 24,710,000 \$ 24,710,000 \$ 24,710,000 \$ 24,710,000 \$ 24,710,000 \$ 24,710,000 \$ 24,710,000 \$ 24,710,000 \$ 24,710,000 \$ 24,710,000 \$ 24,710,000 \$ 24,710,000 \$ 24,710,000 \$ 24,710,000 \$ 24,710,000 \$ 24,710,000 \$ 24,710,000 \$ 24,710,000 \$ 24,710,000 \$ 24,710,000 \$ 24,710,000 \$ 24,710,000 \$ 24,710,000 \$ 24,710,000 \$ 24,710,000 \$ 24,710,000 \$ 24,710,000 \$ 24,710,000 \$ 24,710,000 \$ 24,710,000 \$ 24,710,000 \$ 24,710,000 \$ 24,710,000 \$ 24,710,000 \$ 24,710,000 \$ 24,710,000 \$ 24,710,000 \$ 24,710,000 \$ 24,710,000 \$ 24,710,000 \$ 24,710,000 \$ 24,710,000 \$ 24,710,000 \$ 24,710,000 \$ 24,710,000 \$ 24,710,000 \$ 24,710,000 \$ 24,710,000 \$ 24,710,000 \$ 24,710,000 \$ 24,710,000 \$ 24,710,000 \$ 24,710,000 \$ 24,710,000 \$ 24,710,000 \$ 24,710,000 \$ 24,710,000 \$ 24,710,000 \$ 24,710,000 \$ 24,710,000 \$ 24,710,000 \$ 24,710,000 \$ 24,710,000 \$ 24,710,000 \$ 24,710,000 \$ 24,710,000 \$ 24,710,000 \$ 24,710,000 \$ 24,710,000 \$ 24,710,000 \$ 24,710,000 \$ 24,710,000 \$ 24,710,000 \$ 24,710,000 \$ 24,710,000 \$ 24,710,000 \$ 24,710,000 \$ 24,710,000 \$ 24,710,000 \$ 24,710,000 \$ 24,710,000 \$ 24,710,000 \$ 24,710,000 \$ 24,710,000 \$ 24,710,000 \$ 24,710,000 \$ 24,710,000 \$            | 2 - Gonzalez     | Design and construction for new South Operations Building                                                                                                                                                                                                                                                                                                                                                                                                                                                                                                                                                                                                                                                                                                                                                                                                                                                                                                                                                                                                                                                                                                                                                                                                                                                                                                                                                                                                                                                                                                                                                                                                                                                                                                                                                                                                                                                                                                                                                                                                                                                                      | \$ 9,710,000                            | 9.710.000                               | Ś      | Ruildings New Construction - Public Works South Field Operations Building                                                                                                                                                                                                                                                                                                                                                                                                                                                                                                                                                                                                                                                                                                                                                                                                                                                                                                                                                                                                                                                                                                                                                                                                                                                                                                                                                                                                                                                                                                                                                                                                                                                                                                                                                                                                                                                                                                                                                                                                                                                      | 3      |
| 8 Parks Playground Replacements 5 4,000.000 \$ 5,635,000 Replace 18 playgrounds  10 Parks NL Robinson Park Development - Phase 1 \$ 2,050,000 \$ 2,050,000 construction documents, development, designing, engineering, production of the public engagement, masterplan development, designing, engineering, or construction documents, development and construction memorate interior spaces, including elevators, restrooms, fitness room, acastrooms, basketball courts, indoor track, rock-climbing wall and arena Replace existing swimming pool with aquatic facility, including a new Village Creek Linear Park Trail Development (Village Creek Trail Historical Area to Pioneer Parkway)  12 Parks Area to Pioneer Parkway)  13 Parks Area to Pioneer Parkway)  14 Parks Area to Pioneer Parkway)  15 Parks Area to Pioneer Parkway)  16 Parks Randol Mill (Cooper Street to Collins Street)  17 Public Works Randol Mill (Cooper Street to Collins Street)  18 Parks Row Drive (New York Avenue to SH 360)  19 Public Works  10 Public Works  10 Parks Residential Rebuild  10 Parks Residential Rebuild  11 Sanda Parks Residential Rebuild  12 Public Works  13 Parks Residential Rebuild  14 Sanda Parks Residential Rebuild  15 Sanda Parks Residential Rebuild  16 Sanda Parks Residential Rebuild  17 Public Works  18 Public Works  19 Public Works  19 Public Works  10 Public Works  10 Public Works  10 Public Works  11 Signal and ITS Annual Program  11 Sanda Parks Residential Rebuild  12 Public Works  13 Public Works  14 Sanda Parks Residential Rebuild  15 Sanda Parks Residential Rebuild  16 Sanda Parks Residential Rebuild  17 Sanda Parks Residential Rebuild  18 Sanda Parks Residential Rebuild  19 Public Works  10 Public Works  10 Public Works  11 Sanda Parks Residential Rebuild  12 Sanda Parks Residential Rebuild  13 Public Works  14 Sanda Parks Residential Rebuild  15 Sanda Parks Residential Rebuild  16 Sanda Parks Residential Rebuild  17 Sanda Parks Residential Rebuild  18 Sanda Parks Residential Rebuild  19 Public Works  10 Public Works  10 Public Works  11 Sanda                                                                                                                                                                     | 2 Contained      | sesign and construction for new south operations sunting                                                                                                                                                                                                                                                                                                                                                                                                                                                                                                                                                                                                                                                                                                                                                                                                                                                                                                                                                                                                                                                                                                                                                                                                                                                                                                                                                                                                                                                                                                                                                                                                                                                                                                                                                                                                                                                                                                                                                                                                                                                                       | 7                                       | -, -,                                   | tal \$ |                                                                                                                                                                                                                                                                                                                                                                                                                                                                                                                                                                                                                                                                                                                                                                                                                                                                                                                                                                                                                                                                                                                                                                                                                                                                                                                                                                                                                                                                                                                                                                                                                                                                                                                                                                                                                                                                                                                                                                                                                                                                                                                                |        |
| Parks NL Robinson Park Development - Phase I \$ 2,050,000 \$ 2,050,000 construction documents, development and construction construction.  Parks Elzie Odom Athletic Center Improvements \$ 3,675,000 \$ 3,675,000 classrooms, baskethall courts, indoor track, rook-climbing wall and arena Replace existing symming pool with quartic facility. Including a new Voodland West Park Aquatic Facility \$ 7,595,000 \$ 7,595,000 pool, water playground, and spray areas Voodland West Park Aquatic Facility including a new Voodland West Park Aquatic Facility including Accounts Application of Voodland Voodlan                                                                                                                                                                  | Mariana          | Devilees 10 players and                                                                                                                                                                                                                                                                                                                                                                                                                                                                                                                                                                                                                                                                                                                                                                                                                                                                                                                                                                                                                                                                                                                                                                                                                                                                                                                                                                                                                                                                                                                                                                                                                                                                                                                                                                                                                                                                                                                                                                                                                                                                                                        |                                         |                                         | ,      |                                                                                                                                                                                                                                                                                                                                                                                                                                                                                                                                                                                                                                                                                                                                                                                                                                                                                                                                                                                                                                                                                                                                                                                                                                                                                                                                                                                                                                                                                                                                                                                                                                                                                                                                                                                                                                                                                                                                                                                                                                                                                                                                |        |
| 10   Parks   N. Rebinson Park Development - Phase   \$ 2,050,000 \$ 2,050,000   construction documents, development and construction                                                                                                                                                                                                                                                                                                                                                                                                                                                                                                                                                                                                                                                                                                                                                                                                                                                                                                                                                                                                                                                                                                                                                                                                                                                                                                                                                                                                                                                                                                                                                                                                                                                                                                                                                                                                                                                                                                                                                                                                                                                                                                                                                                  | Various          | Replace 18 playgrounds                                                                                                                                                                                                                                                                                                                                                                                                                                                                                                                                                                                                                                                                                                                                                                                                                                                                                                                                                                                                                                                                                                                                                                                                                                                                                                                                                                                                                                                                                                                                                                                                                                                                                                                                                                                                                                                                                                                                                                                                                                                                                                         | \$ 5,035,000                            | 4,000,000                               | Ş      | Parks Playground Replacements                                                                                                                                                                                                                                                                                                                                                                                                                                                                                                                                                                                                                                                                                                                                                                                                                                                                                                                                                                                                                                                                                                                                                                                                                                                                                                                                                                                                                                                                                                                                                                                                                                                                                                                                                                                                                                                                                                                                                                                                                                                                                                  | 8      |
| 10   Parks   Nt. Robinson Park Development - Phase   \$ 2,050,000 \$ 2,050,000   construction documents, development and construction                                                                                                                                                                                                                                                                                                                                                                                                                                                                                                                                                                                                                                                                                                                                                                                                                                                                                                                                                                                                                                                                                                                                                                                                                                                                                                                                                                                                                                                                                                                                                                                                                                                                                                                                                                                                                                                                                                                                                                                                                                                                                                                                                                 |                  |                                                                                                                                                                                                                                                                                                                                                                                                                                                                                                                                                                                                                                                                                                                                                                                                                                                                                                                                                                                                                                                                                                                                                                                                                                                                                                                                                                                                                                                                                                                                                                                                                                                                                                                                                                                                                                                                                                                                                                                                                                                                                                                                |                                         |                                         |        |                                                                                                                                                                                                                                                                                                                                                                                                                                                                                                                                                                                                                                                                                                                                                                                                                                                                                                                                                                                                                                                                                                                                                                                                                                                                                                                                                                                                                                                                                                                                                                                                                                                                                                                                                                                                                                                                                                                                                                                                                                                                                                                                |        |
| Elzie Odom Athletic Center Improvements \$ 3,675,000 \$ 3,675,000 \$ 3,675,000 \$ 3,675,000 \$ 3,675,000 \$ 3,675,000 \$ 3,675,000 \$ 3,675,000 \$ 3,675,000 \$ 3,675,000 \$ 3,675,000 \$ 3,675,000 \$ 3,675,000 \$ 3,675,000 \$ 3,675,000 \$ 3,675,000 \$ 3,675,000 \$ 3,675,000 \$ 3,675,000 \$ 3,675,000 \$ 3,675,000 \$ 3,675,000 \$ 3,675,000 \$ 3,675,000 \$ 3,675,000 \$ 3,675,000 \$ 3,675,000 \$ 3,675,000 \$ 3,675,000 \$ 3,675,000 \$ 3,675,000 \$ 3,675,000 \$ 3,675,000 \$ 3,675,000 \$ 3,675,000 \$ 3,675,000 \$ 3,675,000 \$ 3,675,000 \$ 3,675,000 \$ 3,675,000 \$ 3,675,000 \$ 3,675,000 \$ 3,675,000 \$ 3,675,000 \$ 3,675,000 \$ 3,675,000 \$ 3,675,000 \$ 3,675,000 \$ 3,675,000 \$ 3,675,000 \$ 3,675,000 \$ 3,675,000 \$ 3,675,000 \$ 3,675,000 \$ 3,675,000 \$ 3,675,000 \$ 3,675,000 \$ 3,675,000 \$ 3,675,000 \$ 3,675,000 \$ 3,675,000 \$ 3,675,000 \$ 3,675,000 \$ 3,675,000 \$ 3,675,000 \$ 3,675,000 \$ 3,675,000 \$ 3,675,000 \$ 3,675,000 \$ 3,675,000 \$ 3,675,000 \$ 3,675,000 \$ 3,675,000 \$ 3,675,000 \$ 3,675,000 \$ 3,675,000 \$ 3,675,000 \$ 3,675,000 \$ 3,675,000 \$ 3,675,000 \$ 3,675,000 \$ 3,675,000 \$ 3,675,000 \$ 3,675,000 \$ 3,675,000 \$ 3,675,000 \$ 3,675,000 \$ 3,675,000 \$ 3,675,000 \$ 3,675,000 \$ 3,675,000 \$ 3,675,000 \$ 3,675,000 \$ 3,675,000 \$ 3,675,000 \$ 3,675,000 \$ 3,675,000 \$ 3,675,000 \$ 3,675,000 \$ 3,675,000 \$ 3,675,000 \$ 3,675,000 \$ 3,675,000 \$ 3,675,000 \$ 3,675,000 \$ 3,675,000 \$ 3,675,000 \$ 3,675,000 \$ 3,675,000 \$ 3,675,000 \$ 3,675,000 \$ 3,675,000 \$ 3,675,000 \$ 3,675,000 \$ 3,675,000 \$ 3,675,000 \$ 3,675,000 \$ 3,675,000 \$ 3,675,000 \$ 3,675,000 \$ 3,675,000 \$ 3,675,000 \$ 3,675,000 \$ 3,675,000 \$ 3,675,000 \$ 3,675,000 \$ 3,675,000 \$ 3,675,000 \$ 3,675,000 \$ 3,675,000 \$ 3,675,000 \$ 3,675,000 \$ 3,675,000 \$ 3,675,000 \$ 3,675,000 \$ 3,675,000 \$ 3,675,000 \$ 3,675,000 \$ 3,675,000 \$ 3,675,000 \$ 3,675,000 \$ 3,675,000 \$ 3,675,000 \$ 3,675,000 \$ 3,675,000 \$ 3,675,000 \$ 3,675,000 \$ 3,675,000 \$ 3,675,000 \$ 3,675,000 \$ 3,675,000 \$ 3,675,000 \$ 3,675,000 \$ 3,675,000 \$ 3,675,000 \$ 3,675,000 \$ 3,675,000 \$ 3,675,000 \$ 3,675,000 \$ 3,675,000 \$ 3,675,000 \$ 3,675,000 \$ 3,675,000 \$ 3,675,000 \$ 3,675,000 \$ 3,675,000 \$ 3,675,000 \$ | 4 5: 1           |                                                                                                                                                                                                                                                                                                                                                                                                                                                                                                                                                                                                                                                                                                                                                                                                                                                                                                                                                                                                                                                                                                                                                                                                                                                                                                                                                                                                                                                                                                                                                                                                                                                                                                                                                                                                                                                                                                                                                                                                                                                                                                                                |                                         | 2 252 222                               |        |                                                                                                                                                                                                                                                                                                                                                                                                                                                                                                                                                                                                                                                                                                                                                                                                                                                                                                                                                                                                                                                                                                                                                                                                                                                                                                                                                                                                                                                                                                                                                                                                                                                                                                                                                                                                                                                                                                                                                                                                                                                                                                                                |        |
| Parks   Elzie Odom Athletic Center Improvements   S   3,675,000   S   3,675,000   Classrooms, basketball courts, indoor track, rock-climbing wall and arena                                                                                                                                                                                                                                                                                                                                                                                                                                                                                                                                                                                                                                                                                                                                                                                                                                                                                                                                                                                                                                                                                                                                                                                                                                                                                                                                                                                                                                                                                                                                                                                                                                                                                                                                                                                                                                                                                                                                                                                                                                                                                                                                           | 4 - Piel         | construction documents, development and construction                                                                                                                                                                                                                                                                                                                                                                                                                                                                                                                                                                                                                                                                                                                                                                                                                                                                                                                                                                                                                                                                                                                                                                                                                                                                                                                                                                                                                                                                                                                                                                                                                                                                                                                                                                                                                                                                                                                                                                                                                                                                           | \$ 2,050,000                            | 2,050,000                               | \$     | Parks NL Robinson Park Development - Phase I                                                                                                                                                                                                                                                                                                                                                                                                                                                                                                                                                                                                                                                                                                                                                                                                                                                                                                                                                                                                                                                                                                                                                                                                                                                                                                                                                                                                                                                                                                                                                                                                                                                                                                                                                                                                                                                                                                                                                                                                                                                                                   | 10     |
| Parks   Elzie Odom Athletic Center Improvements   S   3,675,000   S   3,675,000   Classrooms, basketball courts, indoor track, rock-climbing wall and arena                                                                                                                                                                                                                                                                                                                                                                                                                                                                                                                                                                                                                                                                                                                                                                                                                                                                                                                                                                                                                                                                                                                                                                                                                                                                                                                                                                                                                                                                                                                                                                                                                                                                                                                                                                                                                                                                                                                                                                                                                                                                                                                                           |                  |                                                                                                                                                                                                                                                                                                                                                                                                                                                                                                                                                                                                                                                                                                                                                                                                                                                                                                                                                                                                                                                                                                                                                                                                                                                                                                                                                                                                                                                                                                                                                                                                                                                                                                                                                                                                                                                                                                                                                                                                                                                                                                                                |                                         |                                         |        |                                                                                                                                                                                                                                                                                                                                                                                                                                                                                                                                                                                                                                                                                                                                                                                                                                                                                                                                                                                                                                                                                                                                                                                                                                                                                                                                                                                                                                                                                                                                                                                                                                                                                                                                                                                                                                                                                                                                                                                                                                                                                                                                |        |
| Parks Woodland West Park Aquatic Facility \$ 7,595,000 \$ 7,595,000 \$ 0,00, water playground, and spray areas Village Creek Linear Park Trail Development (Village Creek Trail Historical 14 Parks Area to Ploneer Parkway) \$ 7,350,000 \$ 7,350,000 \$ 1,350,000 \$ 1,350,000 \$ 1,350,000 \$ 1,350,000 \$ 1,350,000 \$ 1,350,000 \$ 1,350,000 \$ 1,350,000 \$ 1,350,000 \$ 1,350,000 \$ 1,350,000 \$ 1,350,000 \$ 1,350,000 \$ 1,350,000 \$ 1,350,000 \$ 1,350,000 \$ 1,350,000 \$ 1,350,000 \$ 1,350,000 \$ 1,350,000 \$ 1,350,000 \$ 1,350,000 \$ 1,350,000 \$ 1,350,000 \$ 1,350,000 \$ 1,350,000 \$ 1,350,000 \$ 1,350,000 \$ 1,350,000 \$ 1,350,000 \$ 1,350,000 \$ 1,350,000 \$ 1,350,000 \$ 1,350,000 \$ 1,350,000 \$ 1,350,000 \$ 1,350,000 \$ 1,350,000 \$ 1,350,000 \$ 1,350,000 \$ 1,350,000 \$ 1,350,000 \$ 1,350,000 \$ 1,350,000 \$ 1,350,000 \$ 1,350,000 \$ 1,350,000 \$ 1,350,000 \$ 1,350,000 \$ 1,350,000 \$ 1,350,000 \$ 1,350,000 \$ 1,350,000 \$ 1,350,000 \$ 1,350,000 \$ 1,350,000 \$ 1,350,000 \$ 1,350,000 \$ 1,350,000 \$ 1,350,000 \$ 1,350,000 \$ 1,350,000 \$ 1,350,000 \$ 1,350,000 \$ 1,350,000 \$ 1,350,000 \$ 1,350,000 \$ 1,350,000 \$ 1,350,000 \$ 1,350,000 \$ 1,350,000 \$ 1,350,000 \$ 1,350,000 \$ 1,350,000 \$ 1,350,000 \$ 1,350,000 \$ 1,350,000 \$ 1,350,000 \$ 1,350,000 \$ 1,350,000 \$ 1,350,000 \$ 1,350,000 \$ 1,350,000 \$ 1,350,000 \$ 1,350,000 \$ 1,350,000 \$ 1,350,000 \$ 1,350,000 \$ 1,350,000 \$ 1,350,000 \$ 1,350,000 \$ 1,350,000 \$ 1,350,000 \$ 1,350,000 \$ 1,350,000 \$ 1,350,000 \$ 1,350,000 \$ 1,350,000 \$ 1,350,000 \$ 1,350,000 \$ 1,350,000 \$ 1,350,000 \$ 1,350,000 \$ 1,350,000 \$ 1,350,000 \$ 1,350,000 \$ 1,350,000 \$ 1,350,000 \$ 1,350,000 \$ 1,350,000 \$ 1,350,000 \$ 1,350,000 \$ 1,350,000 \$ 1,350,000 \$ 1,350,000 \$ 1,350,000 \$ 1,350,000 \$ 1,350,000 \$ 1,350,000 \$ 1,350,000 \$ 1,350,000 \$ 1,350,000 \$ 1,350,000 \$ 1,350,000 \$ 1,350,000 \$ 1,350,000 \$ 1,350,000 \$ 1,350,000 \$ 1,350,000 \$ 1,350,000 \$ 1,350,000 \$ 1,350,000 \$ 1,350,000 \$ 1,350,000 \$ 1,350,000 \$ 1,350,000 \$ 1,350,000 \$ 1,350,000 \$ 1,350,000 \$ 1,350,000 \$ 1,350,000 \$ 1,350,000 \$ 1,350,000 \$ 1,350,000 \$ 1,350,000 \$ 1,350,000 \$ 1,350,000 \$ 1,350,000 \$ 1,350,000 \$ 1,350,000 \$ 1,            |                  | Renovate interior spaces, including elevators, restrooms, fitness room,                                                                                                                                                                                                                                                                                                                                                                                                                                                                                                                                                                                                                                                                                                                                                                                                                                                                                                                                                                                                                                                                                                                                                                                                                                                                                                                                                                                                                                                                                                                                                                                                                                                                                                                                                                                                                                                                                                                                                                                                                                                        |                                         |                                         |        |                                                                                                                                                                                                                                                                                                                                                                                                                                                                                                                                                                                                                                                                                                                                                                                                                                                                                                                                                                                                                                                                                                                                                                                                                                                                                                                                                                                                                                                                                                                                                                                                                                                                                                                                                                                                                                                                                                                                                                                                                                                                                                                                |        |
| 12   Parks   Woodland West Park Aquatic Facility   S   7,595,000   \$   7,595,000   pool, water playground, and spray areas                                                                                                                                                                                                                                                                                                                                                                                                                                                                                                                                                                                                                                                                                                                                                                                                                                                                                                                                                                                                                                                                                                                                                                                                                                                                                                                                                                                                                                                                                                                                                                                                                                                                                                                                                                                                                                                                                                                                                                                                                                                                                                                                                                           | 1 - Moise        | classrooms, basketball courts, indoor track, rock-climbing wall and arena                                                                                                                                                                                                                                                                                                                                                                                                                                                                                                                                                                                                                                                                                                                                                                                                                                                                                                                                                                                                                                                                                                                                                                                                                                                                                                                                                                                                                                                                                                                                                                                                                                                                                                                                                                                                                                                                                                                                                                                                                                                      | \$ 3,675,000                            | 3,675,000                               | \$     | Parks Elzie Odom Athletic Center Improvements                                                                                                                                                                                                                                                                                                                                                                                                                                                                                                                                                                                                                                                                                                                                                                                                                                                                                                                                                                                                                                                                                                                                                                                                                                                                                                                                                                                                                                                                                                                                                                                                                                                                                                                                                                                                                                                                                                                                                                                                                                                                                  | 11     |
| 12   Parks   Woodland West Park Aquatic Facility   S   7,595,000   \$   7,595,000   pool, water playground, and spray areas                                                                                                                                                                                                                                                                                                                                                                                                                                                                                                                                                                                                                                                                                                                                                                                                                                                                                                                                                                                                                                                                                                                                                                                                                                                                                                                                                                                                                                                                                                                                                                                                                                                                                                                                                                                                                                                                                                                                                                                                                                                                                                                                                                           |                  | Replace existing swimming pool with aquatic facility, including a new                                                                                                                                                                                                                                                                                                                                                                                                                                                                                                                                                                                                                                                                                                                                                                                                                                                                                                                                                                                                                                                                                                                                                                                                                                                                                                                                                                                                                                                                                                                                                                                                                                                                                                                                                                                                                                                                                                                                                                                                                                                          |                                         |                                         |        |                                                                                                                                                                                                                                                                                                                                                                                                                                                                                                                                                                                                                                                                                                                                                                                                                                                                                                                                                                                                                                                                                                                                                                                                                                                                                                                                                                                                                                                                                                                                                                                                                                                                                                                                                                                                                                                                                                                                                                                                                                                                                                                                |        |
| Village Creek Linear Park Trail Development (Village Creek Trail Historical Area to Pioneer Parkway)  Parks Total  2                                                                                                                                                                                                                                                                                                                                                                                                                                                                                                                                                                                                                                                                                                                                                                                                                                                                                                                                                                                                                                                                                                                                                                                                                                                                                                                                                                                                                                                                                                                                                                                                                                                                                                                                                                                                                                                                                                                                                                                                                                                                                                                                                                                  | 4 - Piel         |                                                                                                                                                                                                                                                                                                                                                                                                                                                                                                                                                                                                                                                                                                                                                                                                                                                                                                                                                                                                                                                                                                                                                                                                                                                                                                                                                                                                                                                                                                                                                                                                                                                                                                                                                                                                                                                                                                                                                                                                                                                                                                                                | \$ 7,595,000                            | 7,595,000                               | \$     | Parks Woodland West Park Aquatic Facility                                                                                                                                                                                                                                                                                                                                                                                                                                                                                                                                                                                                                                                                                                                                                                                                                                                                                                                                                                                                                                                                                                                                                                                                                                                                                                                                                                                                                                                                                                                                                                                                                                                                                                                                                                                                                                                                                                                                                                                                                                                                                      | 12     |
| Parks Area to Pioneer Parkway)  Parks Total  Public Works  Randol Mill (Cooper Street to Collins Street)  Public Works  Randol Mill (Cooper Street to Collins Street)  Public Works  Randol Mill (Cooper Street to Collins Street)  Public Works  Intersections Improvements Project  Public Works  Park Row Drive (New York Avenue to SH 360)  Public Works  Residential Rebuild  Program  Public Works  Public Works  Public Works  Public Works  Residential Rebuild  Program  Public Works  Publi                                                                                                                                                                        |                  |                                                                                                                                                                                                                                                                                                                                                                                                                                                                                                                                                                                                                                                                                                                                                                                                                                                                                                                                                                                                                                                                                                                                                                                                                                                                                                                                                                                                                                                                                                                                                                                                                                                                                                                                                                                                                                                                                                                                                                                                                                                                                                                                | ·                                       | , , , , , , , , , , , , , , , , , , ,   |        |                                                                                                                                                                                                                                                                                                                                                                                                                                                                                                                                                                                                                                                                                                                                                                                                                                                                                                                                                                                                                                                                                                                                                                                                                                                                                                                                                                                                                                                                                                                                                                                                                                                                                                                                                                                                                                                                                                                                                                                                                                                                                                                                |        |
| Parks Total \$ 24,670,000 \$ 26,305,000  17 Public Works Randol Mill (Cooper Street to Collins Street) \$ 41,040,000 \$ 41,040,000 Widen to 6-lane road & reconstruct existing 4 lanes  19 Public Works Intersections Improvements Project \$ 10,000,000 \$ 13,845,000 Improve intersections experiencing high-delay (10 intersections)  Rebuild from 4-lane undivided asphalt road to 4-lane undivided concrete road w/center turn lane  22 Public Works Park Row Drive (New York Avenue to SH 360) \$ 43,000,000 \$ 43,000,000 road w/center turn lane  23 Public Works Residential Rebuild \$ 42,395,000 \$ 73,500,000 payement condition index below 50 (\$10.5 million/year)  24 Public Works Sidewalk Program \$ 6,250,000 \$ 10,415,000 Annual funding for ADA sidewalk/ramp requests (\$1.5 million/year)  25 Public Works Signal and ITS Annual Program \$ 7,500,000 \$ 12,250,000 Consected and Autonomous Vehicle infrastructure (\$1.9 million/year)  30 Public Works Irrigation Annual Program \$ 5,000,000 \$ 535,000 Construction (\$125,000/year)  31 Public Works Construction Materials Testing \$ 2,250,000 \$ 28,000,000 construction (\$252,000/year)  32 Annual contracts for testing of materials and methods during construction (\$252,000/year)  33 Public Works Construction Materials Testing \$ 2,250,000 \$ 28,000,000 construction (\$252,000/year)                                                                                                                                                                                                                                                                                                                                                                                                                                                                                                                                                                                                                                                                                                                                                                                                                                                                                                                    | 4 - Piel         | , , ,                                                                                                                                                                                                                                                                                                                                                                                                                                                                                                                                                                                                                                                                                                                                                                                                                                                                                                                                                                                                                                                                                                                                                                                                                                                                                                                                                                                                                                                                                                                                                                                                                                                                                                                                                                                                                                                                                                                                                                                                                                                                                                                          | ¢ 7.250.000                             | 7 250 000                               | al c   | · · · · ·                                                                                                                                                                                                                                                                                                                                                                                                                                                                                                                                                                                                                                                                                                                                                                                                                                                                                                                                                                                                                                                                                                                                                                                                                                                                                                                                                                                                                                                                                                                                                                                                                                                                                                                                                                                                                                                                                                                                                                                                                                                                                                                      | 1.1    |
| Public Works Randol Mill (Cooper Street to Collins Street) \$ 41,040,000 \$ 41,040,000 \$ Intersections experiencing high-delay (10 intersections)  Public Works Intersections Improvements Project \$ 10,000,000 \$ 13,845,000 Improve intersections experiencing high-delay (10 intersections)  Rebuild from 4-lane undivided asphalt road to 4-lane undivided concrete road w/center turn lane  Public Works Residential Rebuild \$ 42,395,000 \$ 73,500,000 pavement condition index below 50 (\$10.5 million/year)  Public Works Sidewalk Program \$ 6,250,000 \$ 10,415,000 Annual funding for ADA sidewalk/ramp requests (\$1.5 million/year)  Annual funding for construction of signals and other ITS devices and 29 Public Works Irrigation Annual Program \$ 5,00,000 \$ 535,000 \$ Annual contract to relocate/repair irrigation in conflict with project construction (\$125,000/year)  Annual contract to relocate/repair irrigation in conflict with project construction (\$5125,000/year)  Annual contract to relocate/repair irrigation and methods during construction (\$525,000/year)  Annual contract to resting of materials and methods during construction (\$5125,000/year)  Annual contract to resting of materials and methods during construction (\$525,000/year)  Annual contract for testing of materials and methods during construction (\$525,000/year)  Annual contract for setting of materials and methods during construction (\$525,000/year)                                                                                                                                                                                                                                                                                                                                                                                                                                                                                                                                                                                                                                                                                                                                                                                                                 | 4 - Piei         | Inistorical Area to Pioneer Parkway                                                                                                                                                                                                                                                                                                                                                                                                                                                                                                                                                                                                                                                                                                                                                                                                                                                                                                                                                                                                                                                                                                                                                                                                                                                                                                                                                                                                                                                                                                                                                                                                                                                                                                                                                                                                                                                                                                                                                                                                                                                                                            | · · · · · · · · · · · · · · · · · · ·   |                                         | ial ¢  | ,,                                                                                                                                                                                                                                                                                                                                                                                                                                                                                                                                                                                                                                                                                                                                                                                                                                                                                                                                                                                                                                                                                                                                                                                                                                                                                                                                                                                                                                                                                                                                                                                                                                                                                                                                                                                                                                                                                                                                                                                                                                                                                                                             | 14     |
| Public Works Intersections Improvements Project    19   Public Works                                                                                                                                                                                                                                                                                                                                                                                                                                                                                                                                                                                                                                                                                                                                                                                                                                                                                                                                                                                                                                                                                                                                                                                                                                                                                                                                                                                                                                                                                                                                                                                                                                                                                                                                                                                                                                                                                                                                                                                                                                                                                                                                                                                                                                  |                  |                                                                                                                                                                                                                                                                                                                                                                                                                                                                                                                                                                                                                                                                                                                                                                                                                                                                                                                                                                                                                                                                                                                                                                                                                                                                                                                                                                                                                                                                                                                                                                                                                                                                                                                                                                                                                                                                                                                                                                                                                                                                                                                                |                                         |                                         |        |                                                                                                                                                                                                                                                                                                                                                                                                                                                                                                                                                                                                                                                                                                                                                                                                                                                                                                                                                                                                                                                                                                                                                                                                                                                                                                                                                                                                                                                                                                                                                                                                                                                                                                                                                                                                                                                                                                                                                                                                                                                                                                                                |        |
| Public Works Park Row Drive (New York Avenue to SH 360) \$ 43,000,000 \$ 43,000,000 \$ 43,000,000 road w/center turn lane  Reconstruct existing residential roadways categorized as red streets with pavement condition index below 50 (\$10.5 million/year)  Public Works Sidewalk Program \$ 6,250,000 \$ 10,415,000 Annual funding for ADA sidewalk/ramp requests (\$1.5 million/year)  Public Works Signal and ITS Annual Program \$ 7,500,000 \$ 12,250,000 Connected and Autonomous Vehicle infrastructure (\$1.9 million/year)  Public Works Irrigation Annual Program \$ 500,000 \$ 535,000 construction (\$125,000/year)  Public Works Construction Materials Testing \$ 2,250,000 \$ 28,000,000 construction (\$525,500/year)  Safe Routes to School (SRTS) Master Plans, Grant application and grant matching funds to apply for state and federal grants for SRTS, and Construction support for SRTS Master Plan implementation                                                                                                                                                                                                                                                                                                                                                                                                                                                                                                                                                                                                                                                                                                                                                                                                                                                                                                                                                                                                                                                                                                                                                                                                                                                                                                                                                           | 1 - Moise        | Widen to 6-lane road & reconstruct existing 4 lanes                                                                                                                                                                                                                                                                                                                                                                                                                                                                                                                                                                                                                                                                                                                                                                                                                                                                                                                                                                                                                                                                                                                                                                                                                                                                                                                                                                                                                                                                                                                                                                                                                                                                                                                                                                                                                                                                                                                                                                                                                                                                            | \$ 41,040,000                           | 41,040,000                              | \$     | Public Works Randol Mill (Cooper Street to Collins Street)                                                                                                                                                                                                                                                                                                                                                                                                                                                                                                                                                                                                                                                                                                                                                                                                                                                                                                                                                                                                                                                                                                                                                                                                                                                                                                                                                                                                                                                                                                                                                                                                                                                                                                                                                                                                                                                                                                                                                                                                                                                                     | 17     |
| Public Works Park Row Drive (New York Avenue to SH 360) \$ 43,000,000 \$ 43,000,000 \$ Rebuild from 4-lane undivided asphalt road to 4-lane undivided concrete road w/center turn lane  Reconstruct existing residential roadways categorized as red streets with pavement condition index below 50 (\$10.5 million/year)  Public Works Sidewalk Program \$ 6,250,000 \$ 10,415,000 Annual funding for ADA sidewalk/ramp requests (\$1.5 million/year)  Annual funding for construction of signals and other ITS devices and Annual funding for construction of signals and other ITS devices and Construction of signals and other ITS devices and Annual funding for construction of signals and other ITS devices and Construction (\$1.2,50,000)  Public Works Irrigation Annual Program \$ 7,500,000 \$ 12,250,000 Connected and Autonomous Vehicle infrastructure (\$1.9 million/year)  Annual contract to relocate/repair irrigation in conflict with project construction (\$1.2,500/year)  Public Works Construction Materials Testing \$ 2,250,000 \$ 28,000,000 construction (\$562,500/year)  Safe Routes to School (\$RTS) Master Plans, Grant application and grant matching funds to apply for state and federal grants for SRTS, and Construction support for SRTS Master Plan implementation                                                                                                                                                                                                                                                                                                                                                                                                                                                                                                                                                                                                                                                                                                                                                                                                                                                                                                                                                                                         | Various          | Improve intersections experiencing high-delay (10 intersections)                                                                                                                                                                                                                                                                                                                                                                                                                                                                                                                                                                                                                                                                                                                                                                                                                                                                                                                                                                                                                                                                                                                                                                                                                                                                                                                                                                                                                                                                                                                                                                                                                                                                                                                                                                                                                                                                                                                                                                                                                                                               | \$ 13,845,000                           | 10,000,000                              | \$     | Public Works Intersections Improvements Project                                                                                                                                                                                                                                                                                                                                                                                                                                                                                                                                                                                                                                                                                                                                                                                                                                                                                                                                                                                                                                                                                                                                                                                                                                                                                                                                                                                                                                                                                                                                                                                                                                                                                                                                                                                                                                                                                                                                                                                                                                                                                | 19     |
| Public Works Park Row Drive (New York Avenue to SH 360) \$ 43,000,000 \$ 43,000,000 road w/center turn lane  Reconstruct existing residential roadways categorized as red streets with pavement condition index below 50 (\$10.5 million/year)  Public Works Sidewalk Program \$ 6,250,000 \$ 10,415,000 Annual funding for ADA sidewalk/ramp requests (\$1.5 million/year)  Annual funding for construction of signals and other ITS devices and Connected and Autonomous Vehicle infrastructure (\$1.9 million/year)  Public Works Irrigation Annual Program \$ 50,000 \$ 535,000 construction (\$125,000/year)  Public Works Construction Materials Testing \$ 2,250,000 \$ 28,000,000 construction (\$562,500/year)  Annual contracts for testing of materials and methods during construction (\$5562,500/year)  Safe Routes to School (\$875, Master Plans, Grant application and grant matching funds to apply for state and federal grants for SRTS, and Construction support for SRTS Master Plan implementation                                                                                                                                                                                                                                                                                                                                                                                                                                                                                                                                                                                                                                                                                                                                                                                                                                                                                                                                                                                                                                                                                                                                                                                                                                                                             |                  |                                                                                                                                                                                                                                                                                                                                                                                                                                                                                                                                                                                                                                                                                                                                                                                                                                                                                                                                                                                                                                                                                                                                                                                                                                                                                                                                                                                                                                                                                                                                                                                                                                                                                                                                                                                                                                                                                                                                                                                                                                                                                                                                | ·                                       | , ,                                     |        |                                                                                                                                                                                                                                                                                                                                                                                                                                                                                                                                                                                                                                                                                                                                                                                                                                                                                                                                                                                                                                                                                                                                                                                                                                                                                                                                                                                                                                                                                                                                                                                                                                                                                                                                                                                                                                                                                                                                                                                                                                                                                                                                |        |
| Public Works Residential Rebuild \$ 42,395,000 \$ 73,500,000 pavement condition index below 50 (\$10.5 million/year)  28 Public Works Sidewalk Program \$ 6,250,000 \$ 10,415,000 Annual funding for ADA sidewalk/ramp requests (\$1.5 million/year)  Annual funding for construction of signals and other ITS devices and Annual funding for construction of signals and other ITS devices and Construction of signals and other ITS devices and Annual funding for construction of signals and other ITS devices and Construction of signals and other ITS devices and Annual contract to relocate/repair irrigation in conflict with project Construction (\$1.9 million/year)  Public Works Irrigation Annual Program \$ 500,000 \$ 535,000 construction (\$125,000/year)  Annual contracts for testing of materials and methods during Annual contracts for testing of materials and methods during Construction (\$562,500/year)  Safe Routes to School (SRTS) Master Plans, Grant application and grant matching funds to apply for state and federal grants for SRTS, and Construction support for SRTS Master Plan implementation                                                                                                                                                                                                                                                                                                                                                                                                                                                                                                                                                                                                                                                                                                                                                                                                                                                                                                                                                                                                                                                                                                                                                            | 5 - Boxall       | ·                                                                                                                                                                                                                                                                                                                                                                                                                                                                                                                                                                                                                                                                                                                                                                                                                                                                                                                                                                                                                                                                                                                                                                                                                                                                                                                                                                                                                                                                                                                                                                                                                                                                                                                                                                                                                                                                                                                                                                                                                                                                                                                              | \$ 43.000.000                           | 43.000.000                              | Ś      | Public Works Park Row Drive (New York Avenue to SH 360)                                                                                                                                                                                                                                                                                                                                                                                                                                                                                                                                                                                                                                                                                                                                                                                                                                                                                                                                                                                                                                                                                                                                                                                                                                                                                                                                                                                                                                                                                                                                                                                                                                                                                                                                                                                                                                                                                                                                                                                                                                                                        | 22     |
| Public Works Residential Rebuild \$ 42,395,000 \$ 73,500,000 pavement condition index below 50 (\$10.5 million/year)  28 Public Works Sidewalk Program \$ 6,250,000 \$ 10,415,000 Annual funding for ADA sidewalk/ramp requests (\$1.5 million/year)  Annual funding for construction of signals and other ITS devices and Connected and Autonomous Vehicle infrastructure (\$1.9 million/year)  Annual contract to relocate/repair irrigation in conflict with project construction (\$125,000/year)  Public Works Construction Materials Testing \$ 2,250,000 \$ 28,000,000 construction (\$525,000/year)  Safe Routes to School (SRTS) Master Plans, Grant application and grant matching funds to apply for state and federal grants for SRTS, and Construction support for SRTS Master Plan implementation                                                                                                                                                                                                                                                                                                                                                                                                                                                                                                                                                                                                                                                                                                                                                                                                                                                                                                                                                                                                                                                                                                                                                                                                                                                                                                                                                                                                                                                                                       |                  | ,,,,,,,,,,,,,,,,,,,,,,,,,,,,,,,,,,,,,,,                                                                                                                                                                                                                                                                                                                                                                                                                                                                                                                                                                                                                                                                                                                                                                                                                                                                                                                                                                                                                                                                                                                                                                                                                                                                                                                                                                                                                                                                                                                                                                                                                                                                                                                                                                                                                                                                                                                                                                                                                                                                                        |                                         |                                         |        |                                                                                                                                                                                                                                                                                                                                                                                                                                                                                                                                                                                                                                                                                                                                                                                                                                                                                                                                                                                                                                                                                                                                                                                                                                                                                                                                                                                                                                                                                                                                                                                                                                                                                                                                                                                                                                                                                                                                                                                                                                                                                                                                |        |
| Public Works Residential Rebuild \$ 42,395,000 \$ 73,500,000 pavement condition index below 50 (\$10.5 million/year)  28 Public Works Sidewalk Program \$ 6,250,000 \$ 10,415,000 Annual funding for ADA sidewalk/ramp requests (\$1.5 million/year)  Annual funding for construction of signals and other ITS devices and Connected and Autonomous Vehicle infrastructure (\$1.9 million/year)  Annual contract to relocate/repair irrigation in conflict with project construction (\$125,000/year)  Public Works Construction Materials Testing \$ 2,250,000 \$ 28,000,000 construction (\$525,000/year)  Safe Routes to School (SRTS) Master Plans, Grant application and grant matching funds to apply for state and federal grants for SRTS, and Construction support for SRTS Master Plan implementation                                                                                                                                                                                                                                                                                                                                                                                                                                                                                                                                                                                                                                                                                                                                                                                                                                                                                                                                                                                                                                                                                                                                                                                                                                                                                                                                                                                                                                                                                       |                  | Peconstruct existing residential roadways categorized as red streets with                                                                                                                                                                                                                                                                                                                                                                                                                                                                                                                                                                                                                                                                                                                                                                                                                                                                                                                                                                                                                                                                                                                                                                                                                                                                                                                                                                                                                                                                                                                                                                                                                                                                                                                                                                                                                                                                                                                                                                                                                                                      |                                         |                                         |        |                                                                                                                                                                                                                                                                                                                                                                                                                                                                                                                                                                                                                                                                                                                                                                                                                                                                                                                                                                                                                                                                                                                                                                                                                                                                                                                                                                                                                                                                                                                                                                                                                                                                                                                                                                                                                                                                                                                                                                                                                                                                                                                                |        |
| Public Works Sidewalk Program \$ 6,250,000 \$ 10,415,000 Annual funding for ADA sidewalk/ramp requests (\$1.5 million/year)  Annual funding for construction of signals and other ITS devices and Construction of signals and other ITS devices and 29 Public Works Signal and ITS Annual Program \$ 7,500,000 \$ 12,250,000 Connected and Autonomous Vehicle infrastructure (\$1.9 million/year)  Annual contract to relocate/repair irrigation in conflict with project construction (\$125,000/year)  Annual contracts for testing of materials and methods during construction (\$562,500/year)  Safe Routes to School (SRTS) Master Plans, Grant application and grant matching funds to apply for state and federal grants for SRTS, and Construction support for SRTS Master Plan implementation                                                                                                                                                                                                                                                                                                                                                                                                                                                                                                                                                                                                                                                                                                                                                                                                                                                                                                                                                                                                                                                                                                                                                                                                                                                                                                                                                                                                                                                                                               | Various          | , ,                                                                                                                                                                                                                                                                                                                                                                                                                                                                                                                                                                                                                                                                                                                                                                                                                                                                                                                                                                                                                                                                                                                                                                                                                                                                                                                                                                                                                                                                                                                                                                                                                                                                                                                                                                                                                                                                                                                                                                                                                                                                                                                            | \$ 73,500,000                           | 42 395 000                              | Ġ      | Public Works Residential Rebuild                                                                                                                                                                                                                                                                                                                                                                                                                                                                                                                                                                                                                                                                                                                                                                                                                                                                                                                                                                                                                                                                                                                                                                                                                                                                                                                                                                                                                                                                                                                                                                                                                                                                                                                                                                                                                                                                                                                                                                                                                                                                                               | 27     |
| Annual funding for construction of signals and other ITS devices and Connected and Autonomous Vehicle infrastructure (\$1.9 million/year)  Public Works Irrigation Annual Program \$ 500,000 \$ 535,000 construction (\$125,000/year)  Annual contract to relocate/repair irrigation in conflict with project construction (\$125,000/year)  Annual contracts for testing of materials and methods during construction (\$562,500/year)  Safe Routes to School (SRTS) Master Plans, Grant application and grant matching funds to apply for state and federal grants for SRTS, and Construction support for SRTS Master Plan implementation                                                                                                                                                                                                                                                                                                                                                                                                                                                                                                                                                                                                                                                                                                                                                                                                                                                                                                                                                                                                                                                                                                                                                                                                                                                                                                                                                                                                                                                                                                                                                                                                                                                           |                  |                                                                                                                                                                                                                                                                                                                                                                                                                                                                                                                                                                                                                                                                                                                                                                                                                                                                                                                                                                                                                                                                                                                                                                                                                                                                                                                                                                                                                                                                                                                                                                                                                                                                                                                                                                                                                                                                                                                                                                                                                                                                                                                                |                                         | , , , , , , , , , , , , , , , , , , ,   |        |                                                                                                                                                                                                                                                                                                                                                                                                                                                                                                                                                                                                                                                                                                                                                                                                                                                                                                                                                                                                                                                                                                                                                                                                                                                                                                                                                                                                                                                                                                                                                                                                                                                                                                                                                                                                                                                                                                                                                                                                                                                                                                                                |        |
| 29 Public Works Signal and ITS Annual Program \$ 7,500,000 \$ 12,250,000 Connected and Autonomous Vehicle infrastructure (\$1.9 million/year)  Annual contract to relocate/repair irrigation in conflict with project construction (\$125,000/year)  Annual contract to relocate/repair irrigation in conflict with project construction (\$125,000/year)  Annual contracts for testing of materials and methods during construction (\$562,500/year)  Safe Routes to School (SRTS) Master Plans, Grant application and grant matching funds to apply for state and federal grants for SRTS, and Construction support for SRTS Master Plan implementation                                                                                                                                                                                                                                                                                                                                                                                                                                                                                                                                                                                                                                                                                                                                                                                                                                                                                                                                                                                                                                                                                                                                                                                                                                                                                                                                                                                                                                                                                                                                                                                                                                             | Various          | Annual funding for ADA sidewalk/ramp requests (\$1.5 million/year)                                                                                                                                                                                                                                                                                                                                                                                                                                                                                                                                                                                                                                                                                                                                                                                                                                                                                                                                                                                                                                                                                                                                                                                                                                                                                                                                                                                                                                                                                                                                                                                                                                                                                                                                                                                                                                                                                                                                                                                                                                                             | \$ 10,415,000                           | 6,250,000                               | \$     | Public Works Sidewalk Program                                                                                                                                                                                                                                                                                                                                                                                                                                                                                                                                                                                                                                                                                                                                                                                                                                                                                                                                                                                                                                                                                                                                                                                                                                                                                                                                                                                                                                                                                                                                                                                                                                                                                                                                                                                                                                                                                                                                                                                                                                                                                                  | 28     |
| 29 Public Works Signal and ITS Annual Program \$ 7,500,000 \$ 12,250,000 Connected and Autonomous Vehicle infrastructure (\$1.9 million/year)  Annual contract to relocate/repair irrigation in conflict with project construction (\$125,000/year)  Annual contract to relocate/repair irrigation in conflict with project construction (\$125,000/year)  Annual contracts for testing of materials and methods during construction (\$562,500/year)  Safe Routes to School (SRTS) Master Plans, Grant application and grant matching funds to apply for state and federal grants for SRTS, and Construction support for SRTS Master Plan implementation                                                                                                                                                                                                                                                                                                                                                                                                                                                                                                                                                                                                                                                                                                                                                                                                                                                                                                                                                                                                                                                                                                                                                                                                                                                                                                                                                                                                                                                                                                                                                                                                                                             |                  |                                                                                                                                                                                                                                                                                                                                                                                                                                                                                                                                                                                                                                                                                                                                                                                                                                                                                                                                                                                                                                                                                                                                                                                                                                                                                                                                                                                                                                                                                                                                                                                                                                                                                                                                                                                                                                                                                                                                                                                                                                                                                                                                |                                         |                                         |        |                                                                                                                                                                                                                                                                                                                                                                                                                                                                                                                                                                                                                                                                                                                                                                                                                                                                                                                                                                                                                                                                                                                                                                                                                                                                                                                                                                                                                                                                                                                                                                                                                                                                                                                                                                                                                                                                                                                                                                                                                                                                                                                                |        |
| Annual contract to relocate/repair irrigation in conflict with project construction (\$125,000/year)  31 Public Works Construction Materials Testing \$ 2,250,000 \$ 28,000,000 construction (\$562,500/year)  Safe Routes to School (SRTS) Master Plans, Grant application and grant matching funds to apply for state and federal grants for SRTS, and Construction support for SRTS Master Plan implementation                                                                                                                                                                                                                                                                                                                                                                                                                                                                                                                                                                                                                                                                                                                                                                                                                                                                                                                                                                                                                                                                                                                                                                                                                                                                                                                                                                                                                                                                                                                                                                                                                                                                                                                                                                                                                                                                                     |                  | Annual funding for construction of signals and other ITS devices and                                                                                                                                                                                                                                                                                                                                                                                                                                                                                                                                                                                                                                                                                                                                                                                                                                                                                                                                                                                                                                                                                                                                                                                                                                                                                                                                                                                                                                                                                                                                                                                                                                                                                                                                                                                                                                                                                                                                                                                                                                                           |                                         |                                         |        |                                                                                                                                                                                                                                                                                                                                                                                                                                                                                                                                                                                                                                                                                                                                                                                                                                                                                                                                                                                                                                                                                                                                                                                                                                                                                                                                                                                                                                                                                                                                                                                                                                                                                                                                                                                                                                                                                                                                                                                                                                                                                                                                |        |
| 30 Public Works Irrigation Annual Program \$ 500,000 \$ 535,000 construction (\$125,000/year)  Annual contracts for testing of materials and methods during construction (\$562,500/year)  \$ 2,250,000 \$ 28,000,000 construction (\$562,500/year)  Safe Routes to School (SRTS) Master Plans, Grant application and grant matching funds to apply for state and federal grants for SRTS, and Construction support for SRTS Master Plan implementation                                                                                                                                                                                                                                                                                                                                                                                                                                                                                                                                                                                                                                                                                                                                                                                                                                                                                                                                                                                                                                                                                                                                                                                                                                                                                                                                                                                                                                                                                                                                                                                                                                                                                                                                                                                                                                               | Various          | Connected and Autonomous Vehicle infrastructure (\$1.9 million/year)                                                                                                                                                                                                                                                                                                                                                                                                                                                                                                                                                                                                                                                                                                                                                                                                                                                                                                                                                                                                                                                                                                                                                                                                                                                                                                                                                                                                                                                                                                                                                                                                                                                                                                                                                                                                                                                                                                                                                                                                                                                           | \$ 12,250,000                           | 7,500,000                               | \$     | Public Works Signal and ITS Annual Program                                                                                                                                                                                                                                                                                                                                                                                                                                                                                                                                                                                                                                                                                                                                                                                                                                                                                                                                                                                                                                                                                                                                                                                                                                                                                                                                                                                                                                                                                                                                                                                                                                                                                                                                                                                                                                                                                                                                                                                                                                                                                     | 29     |
| 30 Public Works Irrigation Annual Program \$ 500,000 \$ 535,000 construction (\$125,000/year)  Annual contracts for testing of materials and methods during construction (\$562,500/year)  Safe Routes to School (SRTS) Master Plans, Grant application and grant matching funds to apply for state and federal grants for SRTS, and Construction support for SRTS Master Plan implementation                                                                                                                                                                                                                                                                                                                                                                                                                                                                                                                                                                                                                                                                                                                                                                                                                                                                                                                                                                                                                                                                                                                                                                                                                                                                                                                                                                                                                                                                                                                                                                                                                                                                                                                                                                                                                                                                                                         |                  | Annual contract to relocate/repair irrigation in conflict with project                                                                                                                                                                                                                                                                                                                                                                                                                                                                                                                                                                                                                                                                                                                                                                                                                                                                                                                                                                                                                                                                                                                                                                                                                                                                                                                                                                                                                                                                                                                                                                                                                                                                                                                                                                                                                                                                                                                                                                                                                                                         |                                         |                                         |        |                                                                                                                                                                                                                                                                                                                                                                                                                                                                                                                                                                                                                                                                                                                                                                                                                                                                                                                                                                                                                                                                                                                                                                                                                                                                                                                                                                                                                                                                                                                                                                                                                                                                                                                                                                                                                                                                                                                                                                                                                                                                                                                                |        |
| Annual contracts for testing of materials and methods during construction (\$562,500/year)  Safe Routes to School (SRTS) Master Plans, Grant application and grant matching funds to apply for state and federal grants for SRTS, and Construction support for SRTS Master Plan implementation                                                                                                                                                                                                                                                                                                                                                                                                                                                                                                                                                                                                                                                                                                                                                                                                                                                                                                                                                                                                                                                                                                                                                                                                                                                                                                                                                                                                                                                                                                                                                                                                                                                                                                                                                                                                                                                                                                                                                                                                        | Various          |                                                                                                                                                                                                                                                                                                                                                                                                                                                                                                                                                                                                                                                                                                                                                                                                                                                                                                                                                                                                                                                                                                                                                                                                                                                                                                                                                                                                                                                                                                                                                                                                                                                                                                                                                                                                                                                                                                                                                                                                                                                                                                                                | \$ 535.000                              | 500.000                                 | \$     | Public Works Irrigation Annual Program                                                                                                                                                                                                                                                                                                                                                                                                                                                                                                                                                                                                                                                                                                                                                                                                                                                                                                                                                                                                                                                                                                                                                                                                                                                                                                                                                                                                                                                                                                                                                                                                                                                                                                                                                                                                                                                                                                                                                                                                                                                                                         | 30     |
| 31 Public Works Construction Materials Testing \$ 2,250,000 \$ 28,000,000 construction (\$562,500/year)  Safe Routes to School (SRTS) Master Plans, Grant application and grant matching funds to apply for state and federal grants for SRTS, and Construction support for SRTS Master Plan implementation                                                                                                                                                                                                                                                                                                                                                                                                                                                                                                                                                                                                                                                                                                                                                                                                                                                                                                                                                                                                                                                                                                                                                                                                                                                                                                                                                                                                                                                                                                                                                                                                                                                                                                                                                                                                                                                                                                                                                                                           |                  |                                                                                                                                                                                                                                                                                                                                                                                                                                                                                                                                                                                                                                                                                                                                                                                                                                                                                                                                                                                                                                                                                                                                                                                                                                                                                                                                                                                                                                                                                                                                                                                                                                                                                                                                                                                                                                                                                                                                                                                                                                                                                                                                |                                         | ,                                       |        |                                                                                                                                                                                                                                                                                                                                                                                                                                                                                                                                                                                                                                                                                                                                                                                                                                                                                                                                                                                                                                                                                                                                                                                                                                                                                                                                                                                                                                                                                                                                                                                                                                                                                                                                                                                                                                                                                                                                                                                                                                                                                                                                |        |
| Safe Routes to School (SRTS) Master Plans, Grant application and grant matching funds to apply for state and federal grants for SRTS, and Construction support for SRTS Master Plan implementation                                                                                                                                                                                                                                                                                                                                                                                                                                                                                                                                                                                                                                                                                                                                                                                                                                                                                                                                                                                                                                                                                                                                                                                                                                                                                                                                                                                                                                                                                                                                                                                                                                                                                                                                                                                                                                                                                                                                                                                                                                                                                                    | Citywide         | y .                                                                                                                                                                                                                                                                                                                                                                                                                                                                                                                                                                                                                                                                                                                                                                                                                                                                                                                                                                                                                                                                                                                                                                                                                                                                                                                                                                                                                                                                                                                                                                                                                                                                                                                                                                                                                                                                                                                                                                                                                                                                                                                            | ¢ 20,000,000                            | 2 250 000                               | ć      | Public Works Construction Materials Testing                                                                                                                                                                                                                                                                                                                                                                                                                                                                                                                                                                                                                                                                                                                                                                                                                                                                                                                                                                                                                                                                                                                                                                                                                                                                                                                                                                                                                                                                                                                                                                                                                                                                                                                                                                                                                                                                                                                                                                                                                                                                                    | 21     |
| matching funds to apply for state and federal grants for SRTS, and Construction support for SRTS Master Plan implementation                                                                                                                                                                                                                                                                                                                                                                                                                                                                                                                                                                                                                                                                                                                                                                                                                                                                                                                                                                                                                                                                                                                                                                                                                                                                                                                                                                                                                                                                                                                                                                                                                                                                                                                                                                                                                                                                                                                                                                                                                                                                                                                                                                           | Citywide         |                                                                                                                                                                                                                                                                                                                                                                                                                                                                                                                                                                                                                                                                                                                                                                                                                                                                                                                                                                                                                                                                                                                                                                                                                                                                                                                                                                                                                                                                                                                                                                                                                                                                                                                                                                                                                                                                                                                                                                                                                                                                                                                                | ۷۵,000,000                              | 2,250,000                               | Ş      | CONSTRUCTION Materials resulting                                                                                                                                                                                                                                                                                                                                                                                                                                                                                                                                                                                                                                                                                                                                                                                                                                                                                                                                                                                                                                                                                                                                                                                                                                                                                                                                                                                                                                                                                                                                                                                                                                                                                                                                                                                                                                                                                                                                                                                                                                                                                               | 21     |
| Construction support for SRTS Master Plan implementation                                                                                                                                                                                                                                                                                                                                                                                                                                                                                                                                                                                                                                                                                                                                                                                                                                                                                                                                                                                                                                                                                                                                                                                                                                                                                                                                                                                                                                                                                                                                                                                                                                                                                                                                                                                                                                                                                                                                                                                                                                                                                                                                                                                                                                              |                  | , , , , , , , , , , , , , , , , , , , ,                                                                                                                                                                                                                                                                                                                                                                                                                                                                                                                                                                                                                                                                                                                                                                                                                                                                                                                                                                                                                                                                                                                                                                                                                                                                                                                                                                                                                                                                                                                                                                                                                                                                                                                                                                                                                                                                                                                                                                                                                                                                                        |                                         |                                         |        |                                                                                                                                                                                                                                                                                                                                                                                                                                                                                                                                                                                                                                                                                                                                                                                                                                                                                                                                                                                                                                                                                                                                                                                                                                                                                                                                                                                                                                                                                                                                                                                                                                                                                                                                                                                                                                                                                                                                                                                                                                                                                                                                |        |
|                                                                                                                                                                                                                                                                                                                                                                                                                                                                                                                                                                                                                                                                                                                                                                                                                                                                                                                                                                                                                                                                                                                                                                                                                                                                                                                                                                                                                                                                                                                                                                                                                                                                                                                                                                                                                                                                                                                                                                                                                                                                                                                                                                                                                                                                                                       |                  |                                                                                                                                                                                                                                                                                                                                                                                                                                                                                                                                                                                                                                                                                                                                                                                                                                                                                                                                                                                                                                                                                                                                                                                                                                                                                                                                                                                                                                                                                                                                                                                                                                                                                                                                                                                                                                                                                                                                                                                                                                                                                                                                |                                         |                                         |        |                                                                                                                                                                                                                                                                                                                                                                                                                                                                                                                                                                                                                                                                                                                                                                                                                                                                                                                                                                                                                                                                                                                                                                                                                                                                                                                                                                                                                                                                                                                                                                                                                                                                                                                                                                                                                                                                                                                                                                                                                                                                                                                                |        |
|                                                                                                                                                                                                                                                                                                                                                                                                                                                                                                                                                                                                                                                                                                                                                                                                                                                                                                                                                                                                                                                                                                                                                                                                                                                                                                                                                                                                                                                                                                                                                                                                                                                                                                                                                                                                                                                                                                                                                                                                                                                                                                                                                                                                                                                                                                       | Various          | · · ·                                                                                                                                                                                                                                                                                                                                                                                                                                                                                                                                                                                                                                                                                                                                                                                                                                                                                                                                                                                                                                                                                                                                                                                                                                                                                                                                                                                                                                                                                                                                                                                                                                                                                                                                                                                                                                                                                                                                                                                                                                                                                                                          | \$ 4.290,000                            | 2 000 000                               | خ      | Public Works Safe Routes to School Program                                                                                                                                                                                                                                                                                                                                                                                                                                                                                                                                                                                                                                                                                                                                                                                                                                                                                                                                                                                                                                                                                                                                                                                                                                                                                                                                                                                                                                                                                                                                                                                                                                                                                                                                                                                                                                                                                                                                                                                                                                                                                     | 32     |
| PW Total \$ 154,935,000 \$ 226,875,000 \$                                                                                                                                                                                                                                                                                                                                                                                                                                                                                                                                                                                                                                                                                                                                                                                                                                                                                                                                                                                                                                                                                                                                                                                                                                                                                                                                                                                                                                                                                                                                                                                                                                                                                                                                                                                                                                                                                                                                                                                                                                                                                                                                                                                                                                                             | various          | (2200,000) year j                                                                                                                                                                                                                                                                                                                                                                                                                                                                                                                                                                                                                                                                                                                                                                                                                                                                                                                                                                                                                                                                                                                                                                                                                                                                                                                                                                                                                                                                                                                                                                                                                                                                                                                                                                                                                                                                                                                                                                                                                                                                                                              | , , , , , , , , , , , , , , , , , , , , | , , , , , , , , , , , , , , , , , , , , | al \$  | , and the second | 32     |
| GRAND TOTALS \$ 213,355,000 \$ 291,930,000                                                                                                                                                                                                                                                                                                                                                                                                                                                                                                                                                                                                                                                                                                                                                                                                                                                                                                                                                                                                                                                                                                                                                                                                                                                                                                                                                                                                                                                                                                                                                                                                                                                                                                                                                                                                                                                                                                                                                                                                                                                                                                                                                                                                                                                            |                  |                                                                                                                                                                                                                                                                                                                                                                                                                                                                                                                                                                                                                                                                                                                                                                                                                                                                                                                                                                                                                                                                                                                                                                                                                                                                                                                                                                                                                                                                                                                                                                                                                                                                                                                                                                                                                                                                                                                                                                                                                                                                                                                                |                                         |                                         | Ś      |                                                                                                                                                                                                                                                                                                                                                                                                                                                                                                                                                                                                                                                                                                                                                                                                                                                                                                                                                                                                                                                                                                                                                                                                                                                                                                                                                                                                                                                                                                                                                                                                                                                                                                                                                                                                                                                                                                                                                                                                                                                                                                                                |        |