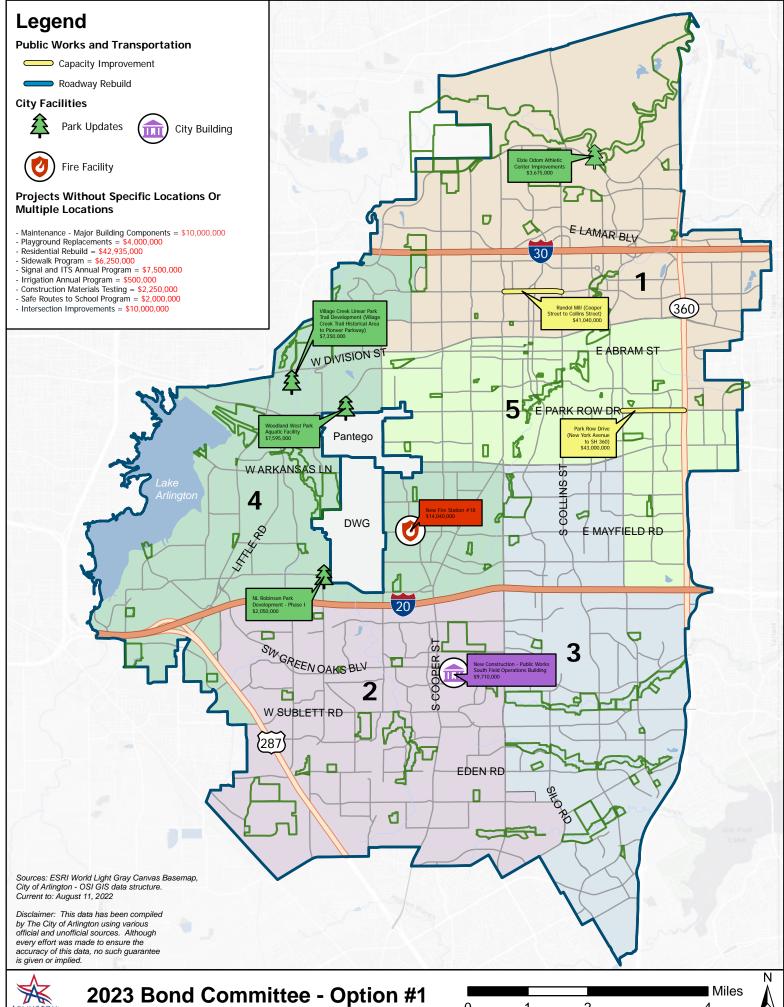

## 2023 Bond Program CBC Option #1 Priority Projects Not Included: Fielder Park, Sherry Street, Harris Road

| Parks   Nut Bobinson Park Development - Phase 1   S                                                                                                                                                                                                                                                                                                                                                                                                                                                                                                                                                                                                                                                                                                                                                                                                                                                                                                                                                                                                                                                                                                                                                                                                                                                                                                                                                                                                                                                                                                                                                                                                                                                                                                                                                                                                                                                                                                                                                                                                                                                                                                                                                                                                                                                   | O. Albinin       | Date of Date of the Control of the C | o titulous                              | 0.11 #4.01                              |        |                                                                                                                                                                                                                                                                                                                                                                                                                                                                                                                                                                                                                                                                                                                                                                                                                                                                                                                                                                                                                                                                                                                                                                                                                                                                                                                                                                                                                                                                                                                                                                                                                                                                                                                                                                                                                                                                                                                                                                                                                                                                                                                                | Projec |
|-------------------------------------------------------------------------------------------------------------------------------------------------------------------------------------------------------------------------------------------------------------------------------------------------------------------------------------------------------------------------------------------------------------------------------------------------------------------------------------------------------------------------------------------------------------------------------------------------------------------------------------------------------------------------------------------------------------------------------------------------------------------------------------------------------------------------------------------------------------------------------------------------------------------------------------------------------------------------------------------------------------------------------------------------------------------------------------------------------------------------------------------------------------------------------------------------------------------------------------------------------------------------------------------------------------------------------------------------------------------------------------------------------------------------------------------------------------------------------------------------------------------------------------------------------------------------------------------------------------------------------------------------------------------------------------------------------------------------------------------------------------------------------------------------------------------------------------------------------------------------------------------------------------------------------------------------------------------------------------------------------------------------------------------------------------------------------------------------------------------------------------------------------------------------------------------------------------------------------------------------------------------------------------------------------|------------------|--------------------------------------------------------------------------------------------------------------------------------------------------------------------------------------------------------------------------------------------------------------------------------------------------------------------------------------------------------------------------------------------------------------------------------------------------------------------------------------------------------------------------------------------------------------------------------------------------------------------------------------------------------------------------------------------------------------------------------------------------------------------------------------------------------------------------------------------------------------------------------------------------------------------------------------------------------------------------------------------------------------------------------------------------------------------------------------------------------------------------------------------------------------------------------------------------------------------------------------------------------------------------------------------------------------------------------------------------------------------------------------------------------------------------------------------------------------------------------------------------------------------------------------------------------------------------------------------------------------------------------------------------------------------------------------------------------------------------------------------------------------------------------------------------------------------------------------------------------------------------------------------------------------------------------------------------------------------------------------------------------------------------------------------------------------------------------------------------------------------------------|-----------------------------------------|-----------------------------------------|--------|--------------------------------------------------------------------------------------------------------------------------------------------------------------------------------------------------------------------------------------------------------------------------------------------------------------------------------------------------------------------------------------------------------------------------------------------------------------------------------------------------------------------------------------------------------------------------------------------------------------------------------------------------------------------------------------------------------------------------------------------------------------------------------------------------------------------------------------------------------------------------------------------------------------------------------------------------------------------------------------------------------------------------------------------------------------------------------------------------------------------------------------------------------------------------------------------------------------------------------------------------------------------------------------------------------------------------------------------------------------------------------------------------------------------------------------------------------------------------------------------------------------------------------------------------------------------------------------------------------------------------------------------------------------------------------------------------------------------------------------------------------------------------------------------------------------------------------------------------------------------------------------------------------------------------------------------------------------------------------------------------------------------------------------------------------------------------------------------------------------------------------|--------|
| Sulidings                                                                                                                                                                                                                                                                                                                                                                                                                                                                                                                                                                                                                                                                                                                                                                                                                                                                                                                                                                                                                                                                                                                                                                                                                                                                                                                                                                                                                                                                                                                                                                                                                                                                                                                                                                                                                                                                                                                                                                                                                                                                                                                                                                                                                                                                                             | Council District | Project Description                                                                                                                                                                                                                                                                                                                                                                                                                                                                                                                                                                                                                                                                                                                                                                                                                                                                                                                                                                                                                                                                                                                                                                                                                                                                                                                                                                                                                                                                                                                                                                                                                                                                                                                                                                                                                                                                                                                                                                                                                                                                                                            | Original Cost                           | Option #1 Cost                          | 1      | Department Project Name                                                                                                                                                                                                                                                                                                                                                                                                                                                                                                                                                                                                                                                                                                                                                                                                                                                                                                                                                                                                                                                                                                                                                                                                                                                                                                                                                                                                                                                                                                                                                                                                                                                                                                                                                                                                                                                                                                                                                                                                                                                                                                        | No.    |
| Sulidings                                                                                                                                                                                                                                                                                                                                                                                                                                                                                                                                                                                                                                                                                                                                                                                                                                                                                                                                                                                                                                                                                                                                                                                                                                                                                                                                                                                                                                                                                                                                                                                                                                                                                                                                                                                                                                                                                                                                                                                                                                                                                                                                                                                                                                                                                             | 4 - Piel         | Build new Fire Station with land acquisition (2-story, 8 500 square feet)                                                                                                                                                                                                                                                                                                                                                                                                                                                                                                                                                                                                                                                                                                                                                                                                                                                                                                                                                                                                                                                                                                                                                                                                                                                                                                                                                                                                                                                                                                                                                                                                                                                                                                                                                                                                                                                                                                                                                                                                                                                      | \$ 14,040,000                           | 14 040 000                              | Ś      | Fire New Fire Station #18                                                                                                                                                                                                                                                                                                                                                                                                                                                                                                                                                                                                                                                                                                                                                                                                                                                                                                                                                                                                                                                                                                                                                                                                                                                                                                                                                                                                                                                                                                                                                                                                                                                                                                                                                                                                                                                                                                                                                                                                                                                                                                      | 1      |
| 2 buildings Maintenance - Major Building Components \$ 1,000,000 \$ 15,000,000 In try, buildings New Construction - Public Works South Field Operations Building \$ 9,710,000 \$ 9,710,000 Design and construction for new South Operations Building \$ 9,710,000 \$ 9,710,000 Design and construction for new South Operations Building \$ 9,710,000 \$ 9,710,000 Design and construction for new South Operations Building \$ 9,710,000 \$ 9,710,000 Design and construction for new South Operations Building \$ 9,710,000 \$ 9,710,000 Design and construction for new South Operations Building \$ 9,710,000 \$ 9,710,000 Design and construction for new South Operations Building \$ 9,710,000 \$ 9,710,000 Design and construction for new South Operations Building \$ 9,710,000 \$ 9,710,000 Design and construction for new South Operations Building \$ 9,710,000 \$ 9,710,000 Design and construction for new South Operations Building \$ 9,710,000 Design and construction for new South Operations Building \$ 9,710,000 Design and construction for new South Operations Building \$ 9,710,000 Design and construction for new South Operations Building \$ 9,710,000 Design and construction for new South Operations Building \$ 9,710,000 Design and construction for new South Operations Building \$ 9,710,000 Design and construction for new South Operations Building \$ 9,700,000 Design and Construction for new South Operations Building Bu                                                                                                                                             | 4 1161           | build new tire station with failu acquisition (2 story, 6,500 square rect)                                                                                                                                                                                                                                                                                                                                                                                                                                                                                                                                                                                                                                                                                                                                                                                                                                                                                                                                                                                                                                                                                                                                                                                                                                                                                                                                                                                                                                                                                                                                                                                                                                                                                                                                                                                                                                                                                                                                                                                                                                                     | <u> </u>                                |                                         | tal \$ |                                                                                                                                                                                                                                                                                                                                                                                                                                                                                                                                                                                                                                                                                                                                                                                                                                                                                                                                                                                                                                                                                                                                                                                                                                                                                                                                                                                                                                                                                                                                                                                                                                                                                                                                                                                                                                                                                                                                                                                                                                                                                                                                |        |
| 3 Buildings New Construction - Public Works South Field Operations Building \$ 9,710,000 \$ 9,710,000 Design and construction for new South Operations Building \$ 19,710,000 \$ 24,710,000 \$ 24,710,000 \$ 24,710,000 \$ 24,710,000 \$ 24,710,000 \$ 24,710,000 \$ 24,710,000 \$ 24,710,000 \$ 24,710,000 \$ 24,710,000 \$ 24,710,000 \$ 24,710,000 \$ 24,710,000 \$ 24,710,000 \$ 24,710,000 \$ 24,710,000 \$ 24,710,000 \$ 24,710,000 \$ 24,710,000 \$ 24,710,000 \$ 24,710,000 \$ 24,710,000 \$ 24,710,000 \$ 24,710,000 \$ 24,710,000 \$ 24,710,000 \$ 24,710,000 \$ 24,710,000 \$ 24,710,000 \$ 24,710,000 \$ 24,710,000 \$ 24,710,000 \$ 24,710,000 \$ 24,710,000 \$ 24,710,000 \$ 24,710,000 \$ 24,710,000 \$ 24,710,000 \$ 24,710,000 \$ 24,710,000 \$ 24,710,000 \$ 24,710,000 \$ 24,710,000 \$ 24,710,000 \$ 24,710,000 \$ 24,710,000 \$ 24,710,000 \$ 24,710,000 \$ 24,710,000 \$ 24,710,000 \$ 24,710,000 \$ 24,710,000 \$ 24,710,000 \$ 24,710,000 \$ 24,710,000 \$ 24,710,000 \$ 24,710,000 \$ 24,710,000 \$ 24,710,000 \$ 24,710,000 \$ 24,710,000 \$ 24,710,000 \$ 24,710,000 \$ 24,710,000 \$ 24,710,000 \$ 24,710,000 \$ 24,710,000 \$ 24,710,000 \$ 24,710,000 \$ 24,710,000 \$ 24,710,000 \$ 24,710,000 \$ 24,710,000 \$ 24,710,000 \$ 24,710,000 \$ 24,710,000 \$ 24,710,000 \$ 24,710,000 \$ 24,710,000 \$ 24,710,000 \$ 24,710,000 \$ 24,710,000 \$ 24,710,000 \$ 24,710,000 \$ 24,710,000 \$ 24,710,000 \$ 24,710,000 \$ 24,710,000 \$ 24,710,000 \$ 24,710,000 \$ 24,710,000 \$ 24,710,000 \$ 24,710,000 \$ 24,710,000 \$ 24,710,000 \$ 24,710,000 \$ 24,710,000 \$ 24,710,000 \$ 24,710,000 \$ 24,710,000 \$ 24,710,000 \$ 24,710,000 \$ 24,710,000 \$ 24,710,000 \$ 24,710,000 \$ 24,710,000 \$ 24,710,000 \$ 24,710,000 \$ 24,710,000 \$ 24,710,000 \$ 24,710,000 \$ 24,710,000 \$ 24,710,000 \$ 24,710,000 \$ 24,710,000 \$ 24,710,000 \$ 24,710,000 \$ 24,710,000 \$ 24,710,000 \$ 24,710,000 \$ 24,710,000 \$ 24,710,000 \$ 24,710,000 \$ 24,710,000 \$ 24,710,000 \$ 24,710,000 \$ 24,710,000 \$ 24,710,000 \$ 24,710,000 \$ 24,710,000 \$ 24,710,000 \$ 24,710,000 \$ 24,710,000 \$ 24,710,000 \$ 24,710,000 \$ 24,710,000 \$ 24,710,000 \$ 24,710,000 \$ 24,710,000 \$ 24,710,000 \$ 24,710,000 \$ 24,710,000 \$ 24,710,000 \$ 24,710,000 \$ 2                    | [                | Replace elevators, HVAC, roof replacements, and other major component                                                                                                                                                                                                                                                                                                                                                                                                                                                                                                                                                                                                                                                                                                                                                                                                                                                                                                                                                                                                                                                                                                                                                                                                                                                                                                                                                                                                                                                                                                                                                                                                                                                                                                                                                                                                                                                                                                                                                                                                                                                          | 2 1,0 10,000                            | 2 1,0 10,000                            | ····   | 110 100                                                                                                                                                                                                                                                                                                                                                                                                                                                                                                                                                                                                                                                                                                                                                                                                                                                                                                                                                                                                                                                                                                                                                                                                                                                                                                                                                                                                                                                                                                                                                                                                                                                                                                                                                                                                                                                                                                                                                                                                                                                                                                                        |        |
| Buildings Total \$ 15,710,000 \$ 24,710,000 \$ 24,710,000 \$ 24,710,000 \$ 24,710,000 \$ 24,710,000 \$ 24,710,000 \$ 24,710,000 \$ 24,710,000 \$ 24,710,000 \$ 24,710,000 \$ 24,710,000 \$ 24,710,000 \$ 24,710,000 \$ 24,710,000 \$ 24,710,000 \$ 24,710,000 \$ 24,710,000 \$ 24,710,000 \$ 24,710,000 \$ 24,710,000 \$ 24,710,000 \$ 24,710,000 \$ 24,710,000 \$ 24,710,000 \$ 24,710,000 \$ 24,710,000 \$ 24,710,000 \$ 24,710,000 \$ 24,710,000 \$ 24,710,000 \$ 24,710,000 \$ 24,710,000 \$ 24,710,000 \$ 24,710,000 \$ 24,710,000 \$ 24,710,000 \$ 24,710,000 \$ 24,710,000 \$ 24,710,000 \$ 24,710,000 \$ 24,710,000 \$ 24,710,000 \$ 24,710,000 \$ 24,710,000 \$ 24,710,000 \$ 24,710,000 \$ 24,710,000 \$ 24,710,000 \$ 24,710,000 \$ 24,710,000 \$ 24,710,000 \$ 24,710,000 \$ 24,710,000 \$ 24,710,000 \$ 24,710,000 \$ 24,710,000 \$ 24,710,000 \$ 24,710,000 \$ 24,710,000 \$ 24,710,000 \$ 24,710,000 \$ 24,710,000 \$ 24,710,000 \$ 24,710,000 \$ 24,710,000 \$ 24,710,000 \$ 24,710,000 \$ 24,710,000 \$ 24,710,000 \$ 24,710,000 \$ 24,710,000 \$ 24,710,000 \$ 24,710,000 \$ 24,710,000 \$ 24,710,000 \$ 24,710,000 \$ 24,710,000 \$ 24,710,000 \$ 24,710,000 \$ 24,710,000 \$ 24,710,000 \$ 24,710,000 \$ 24,710,000 \$ 24,710,000 \$ 24,710,000 \$ 24,710,000 \$ 24,710,000 \$ 24,710,000 \$ 24,710,000 \$ 24,710,000 \$ 24,710,000 \$ 24,710,000 \$ 24,710,000 \$ 24,710,000 \$ 24,710,000 \$ 24,710,000 \$ 24,710,000 \$ 24,710,000 \$ 24,710,000 \$ 24,710,000 \$ 24,710,000 \$ 24,710,000 \$ 24,710,000 \$ 24,710,000 \$ 24,710,000 \$ 24,710,000 \$ 24,710,000 \$ 24,710,000 \$ 24,710,000 \$ 24,710,000 \$ 24,710,000 \$ 24,710,000 \$ 24,710,000 \$ 24,710,000 \$ 24,710,000 \$ 24,710,000 \$ 24,710,000 \$ 24,710,000 \$ 24,710,000 \$ 24,710,000 \$ 24,710,000 \$ 24,710,000 \$ 24,710,000 \$ 24,710,000 \$ 24,710,000 \$ 24,710,000 \$ 24,710,000 \$ 24,710,000 \$ 24,710,000 \$ 24,710,000 \$ 24,710,000 \$ 24,710,000 \$ 24,710,000 \$ 24,710,000 \$ 24,710,000 \$ 24,710,000 \$ 24,710,000 \$ 24,710,000 \$ 24,710,000 \$ 24,710,000 \$ 24,710,000 \$ 24,710,000 \$ 24,710,000 \$ 24,710,000 \$ 24,710,000 \$ 24,710,000 \$ 24,710,000 \$ 24,710,000 \$ 24,710,000 \$ 24,710,000 \$ 24,710,000 \$ 24,710,000 \$ 24,710,000 \$ 24,710,000 \$ 24,710,000 \$            | Various          | in City buildings                                                                                                                                                                                                                                                                                                                                                                                                                                                                                                                                                                                                                                                                                                                                                                                                                                                                                                                                                                                                                                                                                                                                                                                                                                                                                                                                                                                                                                                                                                                                                                                                                                                                                                                                                                                                                                                                                                                                                                                                                                                                                                              | \$ 15,000,000                           | 10,000,000                              | \$     | Buildings Maintenance - Major Building Components                                                                                                                                                                                                                                                                                                                                                                                                                                                                                                                                                                                                                                                                                                                                                                                                                                                                                                                                                                                                                                                                                                                                                                                                                                                                                                                                                                                                                                                                                                                                                                                                                                                                                                                                                                                                                                                                                                                                                                                                                                                                              | 2      |
| Buildings Total \$ 19,710,000 \$ 24,710,000 \$ 24,710,000 \$ 24,710,000 \$ 24,710,000 \$ 24,710,000 \$ 24,710,000 \$ 24,710,000 \$ 24,710,000 \$ 24,710,000 \$ 24,710,000 \$ 24,710,000 \$ 24,710,000 \$ 24,710,000 \$ 24,710,000 \$ 24,710,000 \$ 24,710,000 \$ 24,710,000 \$ 24,710,000 \$ 24,710,000 \$ 24,710,000 \$ 24,710,000 \$ 24,710,000 \$ 24,710,000 \$ 24,710,000 \$ 24,710,000 \$ 24,710,000 \$ 24,710,000 \$ 24,710,000 \$ 24,710,000 \$ 24,710,000 \$ 24,710,000 \$ 24,710,000 \$ 24,710,000 \$ 24,710,000 \$ 24,710,000 \$ 24,710,000 \$ 24,710,000 \$ 24,710,000 \$ 24,710,000 \$ 24,710,000 \$ 24,710,000 \$ 24,710,000 \$ 24,710,000 \$ 24,710,000 \$ 24,710,000 \$ 24,710,000 \$ 24,710,000 \$ 24,710,000 \$ 24,710,000 \$ 24,710,000 \$ 24,710,000 \$ 24,710,000 \$ 24,710,000 \$ 24,710,000 \$ 24,710,000 \$ 24,710,000 \$ 24,710,000 \$ 24,710,000 \$ 24,710,000 \$ 24,710,000 \$ 24,710,000 \$ 24,710,000 \$ 24,710,000 \$ 24,710,000 \$ 24,710,000 \$ 24,710,000 \$ 24,710,000 \$ 24,710,000 \$ 24,710,000 \$ 24,710,000 \$ 24,710,000 \$ 24,710,000 \$ 24,710,000 \$ 24,710,000 \$ 24,710,000 \$ 24,710,000 \$ 24,710,000 \$ 24,710,000 \$ 24,710,000 \$ 24,710,000 \$ 24,710,000 \$ 24,710,000 \$ 24,710,000 \$ 24,710,000 \$ 24,710,000 \$ 24,710,000 \$ 24,710,000 \$ 24,710,000 \$ 24,710,000 \$ 24,710,000 \$ 24,710,000 \$ 24,710,000 \$ 24,710,000 \$ 24,710,000 \$ 24,710,000 \$ 24,710,000 \$ 24,710,000 \$ 24,710,000 \$ 24,710,000 \$ 24,710,000 \$ 24,710,000 \$ 24,710,000 \$ 24,710,000 \$ 24,710,000 \$ 24,710,000 \$ 24,710,000 \$ 24,710,000 \$ 24,710,000 \$ 24,710,000 \$ 24,710,000 \$ 24,710,000 \$ 24,710,000 \$ 24,710,000 \$ 24,710,000 \$ 24,710,000 \$ 24,710,000 \$ 24,710,000 \$ 24,710,000 \$ 24,710,000 \$ 24,710,000 \$ 24,710,000 \$ 24,710,000 \$ 24,710,000 \$ 24,710,000 \$ 24,710,000 \$ 24,710,000 \$ 24,710,000 \$ 24,710,000 \$ 24,710,000 \$ 24,710,000 \$ 24,710,000 \$ 24,710,000 \$ 24,710,000 \$ 24,710,000 \$ 24,710,000 \$ 24,710,000 \$ 24,710,000 \$ 24,710,000 \$ 24,710,000 \$ 24,710,000 \$ 24,710,000 \$ 24,710,000 \$ 24,710,000 \$ 24,710,000 \$ 24,710,000 \$ 24,710,000 \$ 24,710,000 \$ 24,710,000 \$ 24,710,000 \$ 24,710,000 \$ 24,710,000 \$ 24,710,000 \$ 24,710,000 \$ 24,710,000 \$ 24,710,000 \$            | 2 - Gonzalez     | Design and construction for new South Operations Building                                                                                                                                                                                                                                                                                                                                                                                                                                                                                                                                                                                                                                                                                                                                                                                                                                                                                                                                                                                                                                                                                                                                                                                                                                                                                                                                                                                                                                                                                                                                                                                                                                                                                                                                                                                                                                                                                                                                                                                                                                                                      | \$ 9,710,000                            | 9.710.000                               | Ś      | Ruildings New Construction - Public Works South Field Operations Building                                                                                                                                                                                                                                                                                                                                                                                                                                                                                                                                                                                                                                                                                                                                                                                                                                                                                                                                                                                                                                                                                                                                                                                                                                                                                                                                                                                                                                                                                                                                                                                                                                                                                                                                                                                                                                                                                                                                                                                                                                                      | 3      |
| 8 Parks Playground Replacements 5 4,000.000 \$ 5,635,000 Replace 18 playgrounds  10 Parks NL Robinson Park Development - Phase 1 \$ 2,050,000 \$ 2,050,000 construction documents, development, designing, engineering, production of the public engagement, masterplan development, designing, engineering, or construction documents, development and construction memorate interior spaces, including elevators, restrooms, fitness room, acastrooms, basketball courts, indoor track, rock-climbing wall and arena Replace existing swimming pool with aquatic facility, including a new Village Creek Linear Park Trail Development (Village Creek Trail Historical Area to Pioneer Parkway)  12 Parks Area to Pioneer Parkway)  13 Parks Area to Pioneer Parkway)  14 Parks Area to Pioneer Parkway)  15 Parks Area to Pioneer Parkway)  16 Parks Randol Mill (Cooper Street to Collins Street)  17 Public Works Randol Mill (Cooper Street to Collins Street)  18 Parks Row Drive (New York Avenue to SH 360)  19 Public Works  10 Public Works  10 Parks Residential Rebuild  10 Parks Residential Rebuild  11 Sanda Parks Residential Rebuild  12 Public Works  13 Parks Residential Rebuild  14 Sanda Parks Residential Rebuild  15 Sanda Parks Residential Rebuild  16 Sanda Parks Residential Rebuild  17 Public Works  18 Public Works  19 Public Works  19 Public Works  10 Public Works  10 Public Works  10 Public Works  11 Signal and ITS Annual Program  11 Sanda Parks Residential Rebuild  12 Public Works  13 Public Works  14 Sanda Parks Residential Rebuild  15 Sanda Parks Residential Rebuild  16 Sanda Parks Residential Rebuild  17 Sanda Parks Residential Rebuild  18 Sanda Parks Residential Rebuild  19 Public Works  10 Public Works  10 Public Works  11 Sanda Parks Residential Rebuild  12 Sanda Parks Residential Rebuild  13 Public Works  14 Sanda Parks Residential Rebuild  15 Sanda Parks Residential Rebuild  16 Sanda Parks Residential Rebuild  17 Sanda Parks Residential Rebuild  18 Sanda Parks Residential Rebuild  19 Public Works  10 Public Works  10 Public Works  11 Sanda                                                                                                                                                                     | 2 Contained      | sesign and construction for new south operations sunting                                                                                                                                                                                                                                                                                                                                                                                                                                                                                                                                                                                                                                                                                                                                                                                                                                                                                                                                                                                                                                                                                                                                                                                                                                                                                                                                                                                                                                                                                                                                                                                                                                                                                                                                                                                                                                                                                                                                                                                                                                                                       | 7                                       | -, -,                                   | tal \$ |                                                                                                                                                                                                                                                                                                                                                                                                                                                                                                                                                                                                                                                                                                                                                                                                                                                                                                                                                                                                                                                                                                                                                                                                                                                                                                                                                                                                                                                                                                                                                                                                                                                                                                                                                                                                                                                                                                                                                                                                                                                                                                                                |        |
| Parks NL Robinson Park Development - Phase I \$ 2,050,000 \$ 2,050,000 construction documents, development and construction construction.  Parks Elzie Odom Athletic Center Improvements \$ 3,675,000 \$ 3,675,000 classrooms, baskethall courts, indoor track, rook-climbing wall and arena Replace existing symming pool with quartic facility. Including a new Voodland West Park Aquatic Facility \$ 7,595,000 \$ 7,595,000 pool, water playground, and spray areas Voodland West Park Aquatic Facility including a new Voodland West Park Aquatic Facility including Accounts Application of Voodland Voodlan                                                                                                                                                                  | Mariana          | Devilees 10 players and                                                                                                                                                                                                                                                                                                                                                                                                                                                                                                                                                                                                                                                                                                                                                                                                                                                                                                                                                                                                                                                                                                                                                                                                                                                                                                                                                                                                                                                                                                                                                                                                                                                                                                                                                                                                                                                                                                                                                                                                                                                                                                        |                                         |                                         | ,      |                                                                                                                                                                                                                                                                                                                                                                                                                                                                                                                                                                                                                                                                                                                                                                                                                                                                                                                                                                                                                                                                                                                                                                                                                                                                                                                                                                                                                                                                                                                                                                                                                                                                                                                                                                                                                                                                                                                                                                                                                                                                                                                                |        |
| 10   Parks   N. Rebinson Park Development - Phase   \$ 2,050,000 \$ 2,050,000   construction documents, development and construction                                                                                                                                                                                                                                                                                                                                                                                                                                                                                                                                                                                                                                                                                                                                                                                                                                                                                                                                                                                                                                                                                                                                                                                                                                                                                                                                                                                                                                                                                                                                                                                                                                                                                                                                                                                                                                                                                                                                                                                                                                                                                                                                                                  | Various          | Replace 18 playgrounds                                                                                                                                                                                                                                                                                                                                                                                                                                                                                                                                                                                                                                                                                                                                                                                                                                                                                                                                                                                                                                                                                                                                                                                                                                                                                                                                                                                                                                                                                                                                                                                                                                                                                                                                                                                                                                                                                                                                                                                                                                                                                                         | \$ 5,035,000                            | 4,000,000                               | Ş      | Parks Playground Replacements                                                                                                                                                                                                                                                                                                                                                                                                                                                                                                                                                                                                                                                                                                                                                                                                                                                                                                                                                                                                                                                                                                                                                                                                                                                                                                                                                                                                                                                                                                                                                                                                                                                                                                                                                                                                                                                                                                                                                                                                                                                                                                  | 8      |
| 10   Parks   Nt. Robinson Park Development - Phase   \$ 2,050,000 \$ 2,050,000   construction documents, development and construction                                                                                                                                                                                                                                                                                                                                                                                                                                                                                                                                                                                                                                                                                                                                                                                                                                                                                                                                                                                                                                                                                                                                                                                                                                                                                                                                                                                                                                                                                                                                                                                                                                                                                                                                                                                                                                                                                                                                                                                                                                                                                                                                                                 |                  |                                                                                                                                                                                                                                                                                                                                                                                                                                                                                                                                                                                                                                                                                                                                                                                                                                                                                                                                                                                                                                                                                                                                                                                                                                                                                                                                                                                                                                                                                                                                                                                                                                                                                                                                                                                                                                                                                                                                                                                                                                                                                                                                |                                         |                                         |        |                                                                                                                                                                                                                                                                                                                                                                                                                                                                                                                                                                                                                                                                                                                                                                                                                                                                                                                                                                                                                                                                                                                                                                                                                                                                                                                                                                                                                                                                                                                                                                                                                                                                                                                                                                                                                                                                                                                                                                                                                                                                                                                                |        |
| Elzie Odom Athletic Center Improvements \$ 3,675,000 \$ 3,675,000 \$ 3,675,000 \$ 3,675,000 \$ 3,675,000 \$ 3,675,000 \$ 3,675,000 \$ 3,675,000 \$ 3,675,000 \$ 3,675,000 \$ 3,675,000 \$ 3,675,000 \$ 3,675,000 \$ 3,675,000 \$ 3,675,000 \$ 3,675,000 \$ 3,675,000 \$ 3,675,000 \$ 3,675,000 \$ 3,675,000 \$ 3,675,000 \$ 3,675,000 \$ 3,675,000 \$ 3,675,000 \$ 3,675,000 \$ 3,675,000 \$ 3,675,000 \$ 3,675,000 \$ 3,675,000 \$ 3,675,000 \$ 3,675,000 \$ 3,675,000 \$ 3,675,000 \$ 3,675,000 \$ 3,675,000 \$ 3,675,000 \$ 3,675,000 \$ 3,675,000 \$ 3,675,000 \$ 3,675,000 \$ 3,675,000 \$ 3,675,000 \$ 3,675,000 \$ 3,675,000 \$ 3,675,000 \$ 3,675,000 \$ 3,675,000 \$ 3,675,000 \$ 3,675,000 \$ 3,675,000 \$ 3,675,000 \$ 3,675,000 \$ 3,675,000 \$ 3,675,000 \$ 3,675,000 \$ 3,675,000 \$ 3,675,000 \$ 3,675,000 \$ 3,675,000 \$ 3,675,000 \$ 3,675,000 \$ 3,675,000 \$ 3,675,000 \$ 3,675,000 \$ 3,675,000 \$ 3,675,000 \$ 3,675,000 \$ 3,675,000 \$ 3,675,000 \$ 3,675,000 \$ 3,675,000 \$ 3,675,000 \$ 3,675,000 \$ 3,675,000 \$ 3,675,000 \$ 3,675,000 \$ 3,675,000 \$ 3,675,000 \$ 3,675,000 \$ 3,675,000 \$ 3,675,000 \$ 3,675,000 \$ 3,675,000 \$ 3,675,000 \$ 3,675,000 \$ 3,675,000 \$ 3,675,000 \$ 3,675,000 \$ 3,675,000 \$ 3,675,000 \$ 3,675,000 \$ 3,675,000 \$ 3,675,000 \$ 3,675,000 \$ 3,675,000 \$ 3,675,000 \$ 3,675,000 \$ 3,675,000 \$ 3,675,000 \$ 3,675,000 \$ 3,675,000 \$ 3,675,000 \$ 3,675,000 \$ 3,675,000 \$ 3,675,000 \$ 3,675,000 \$ 3,675,000 \$ 3,675,000 \$ 3,675,000 \$ 3,675,000 \$ 3,675,000 \$ 3,675,000 \$ 3,675,000 \$ 3,675,000 \$ 3,675,000 \$ 3,675,000 \$ 3,675,000 \$ 3,675,000 \$ 3,675,000 \$ 3,675,000 \$ 3,675,000 \$ 3,675,000 \$ 3,675,000 \$ 3,675,000 \$ 3,675,000 \$ 3,675,000 \$ 3,675,000 \$ 3,675,000 \$ 3,675,000 \$ 3,675,000 \$ 3,675,000 \$ 3,675,000 \$ 3,675,000 \$ 3,675,000 \$ 3,675,000 \$ 3,675,000 \$ 3,675,000 \$ 3,675,000 \$ 3,675,000 \$ 3,675,000 \$ 3,675,000 \$ 3,675,000 \$ 3,675,000 \$ 3,675,000 \$ 3,675,000 \$ 3,675,000 \$ 3,675,000 \$ 3,675,000 \$ 3,675,000 \$ 3,675,000 \$ 3,675,000 \$ 3,675,000 \$ 3,675,000 \$ 3,675,000 \$ 3,675,000 \$ 3,675,000 \$ 3,675,000 \$ 3,675,000 \$ 3,675,000 \$ 3,675,000 \$ 3,675,000 \$ 3,675,000 \$ 3,675,000 \$ 3,675,000 \$ 3,675,000 \$ 3,675,000 \$ 3,675,000 \$ | 4 5: 1           |                                                                                                                                                                                                                                                                                                                                                                                                                                                                                                                                                                                                                                                                                                                                                                                                                                                                                                                                                                                                                                                                                                                                                                                                                                                                                                                                                                                                                                                                                                                                                                                                                                                                                                                                                                                                                                                                                                                                                                                                                                                                                                                                |                                         | 2 252 222                               |        |                                                                                                                                                                                                                                                                                                                                                                                                                                                                                                                                                                                                                                                                                                                                                                                                                                                                                                                                                                                                                                                                                                                                                                                                                                                                                                                                                                                                                                                                                                                                                                                                                                                                                                                                                                                                                                                                                                                                                                                                                                                                                                                                |        |
| Parks   Elzie Odom Athletic Center Improvements   S   3,675,000   S   3,675,000   Classrooms, basketball courts, indoor track, rock-climbing wall and arena                                                                                                                                                                                                                                                                                                                                                                                                                                                                                                                                                                                                                                                                                                                                                                                                                                                                                                                                                                                                                                                                                                                                                                                                                                                                                                                                                                                                                                                                                                                                                                                                                                                                                                                                                                                                                                                                                                                                                                                                                                                                                                                                           | 4 - Piel         | construction documents, development and construction                                                                                                                                                                                                                                                                                                                                                                                                                                                                                                                                                                                                                                                                                                                                                                                                                                                                                                                                                                                                                                                                                                                                                                                                                                                                                                                                                                                                                                                                                                                                                                                                                                                                                                                                                                                                                                                                                                                                                                                                                                                                           | \$ 2,050,000                            | 2,050,000                               | \$     | Parks NL Robinson Park Development - Phase I                                                                                                                                                                                                                                                                                                                                                                                                                                                                                                                                                                                                                                                                                                                                                                                                                                                                                                                                                                                                                                                                                                                                                                                                                                                                                                                                                                                                                                                                                                                                                                                                                                                                                                                                                                                                                                                                                                                                                                                                                                                                                   | 10     |
| Parks   Elzie Odom Athletic Center Improvements   S   3,675,000   S   3,675,000   Classrooms, basketball courts, indoor track, rock-climbing wall and arena                                                                                                                                                                                                                                                                                                                                                                                                                                                                                                                                                                                                                                                                                                                                                                                                                                                                                                                                                                                                                                                                                                                                                                                                                                                                                                                                                                                                                                                                                                                                                                                                                                                                                                                                                                                                                                                                                                                                                                                                                                                                                                                                           |                  |                                                                                                                                                                                                                                                                                                                                                                                                                                                                                                                                                                                                                                                                                                                                                                                                                                                                                                                                                                                                                                                                                                                                                                                                                                                                                                                                                                                                                                                                                                                                                                                                                                                                                                                                                                                                                                                                                                                                                                                                                                                                                                                                |                                         |                                         |        |                                                                                                                                                                                                                                                                                                                                                                                                                                                                                                                                                                                                                                                                                                                                                                                                                                                                                                                                                                                                                                                                                                                                                                                                                                                                                                                                                                                                                                                                                                                                                                                                                                                                                                                                                                                                                                                                                                                                                                                                                                                                                                                                |        |
| Parks Woodland West Park Aquatic Facility \$ 7,595,000 \$ 7,595,000 \$ 0,00, water playground, and spray areas Village Creek Linear Park Trail Development (Village Creek Trail Historical 14 Parks Area to Ploneer Parkway) \$ 7,350,000 \$ 7,350,000 \$ 1,350,000 \$ 1,350,000 \$ 1,350,000 \$ 1,350,000 \$ 1,350,000 \$ 1,350,000 \$ 1,350,000 \$ 1,350,000 \$ 1,350,000 \$ 1,350,000 \$ 1,350,000 \$ 1,350,000 \$ 1,350,000 \$ 1,350,000 \$ 1,350,000 \$ 1,350,000 \$ 1,350,000 \$ 1,350,000 \$ 1,350,000 \$ 1,350,000 \$ 1,350,000 \$ 1,350,000 \$ 1,350,000 \$ 1,350,000 \$ 1,350,000 \$ 1,350,000 \$ 1,350,000 \$ 1,350,000 \$ 1,350,000 \$ 1,350,000 \$ 1,350,000 \$ 1,350,000 \$ 1,350,000 \$ 1,350,000 \$ 1,350,000 \$ 1,350,000 \$ 1,350,000 \$ 1,350,000 \$ 1,350,000 \$ 1,350,000 \$ 1,350,000 \$ 1,350,000 \$ 1,350,000 \$ 1,350,000 \$ 1,350,000 \$ 1,350,000 \$ 1,350,000 \$ 1,350,000 \$ 1,350,000 \$ 1,350,000 \$ 1,350,000 \$ 1,350,000 \$ 1,350,000 \$ 1,350,000 \$ 1,350,000 \$ 1,350,000 \$ 1,350,000 \$ 1,350,000 \$ 1,350,000 \$ 1,350,000 \$ 1,350,000 \$ 1,350,000 \$ 1,350,000 \$ 1,350,000 \$ 1,350,000 \$ 1,350,000 \$ 1,350,000 \$ 1,350,000 \$ 1,350,000 \$ 1,350,000 \$ 1,350,000 \$ 1,350,000 \$ 1,350,000 \$ 1,350,000 \$ 1,350,000 \$ 1,350,000 \$ 1,350,000 \$ 1,350,000 \$ 1,350,000 \$ 1,350,000 \$ 1,350,000 \$ 1,350,000 \$ 1,350,000 \$ 1,350,000 \$ 1,350,000 \$ 1,350,000 \$ 1,350,000 \$ 1,350,000 \$ 1,350,000 \$ 1,350,000 \$ 1,350,000 \$ 1,350,000 \$ 1,350,000 \$ 1,350,000 \$ 1,350,000 \$ 1,350,000 \$ 1,350,000 \$ 1,350,000 \$ 1,350,000 \$ 1,350,000 \$ 1,350,000 \$ 1,350,000 \$ 1,350,000 \$ 1,350,000 \$ 1,350,000 \$ 1,350,000 \$ 1,350,000 \$ 1,350,000 \$ 1,350,000 \$ 1,350,000 \$ 1,350,000 \$ 1,350,000 \$ 1,350,000 \$ 1,350,000 \$ 1,350,000 \$ 1,350,000 \$ 1,350,000 \$ 1,350,000 \$ 1,350,000 \$ 1,350,000 \$ 1,350,000 \$ 1,350,000 \$ 1,350,000 \$ 1,350,000 \$ 1,350,000 \$ 1,350,000 \$ 1,350,000 \$ 1,350,000 \$ 1,350,000 \$ 1,350,000 \$ 1,350,000 \$ 1,350,000 \$ 1,350,000 \$ 1,350,000 \$ 1,350,000 \$ 1,350,000 \$ 1,350,000 \$ 1,350,000 \$ 1,350,000 \$ 1,350,000 \$ 1,350,000 \$ 1,350,000 \$ 1,350,000 \$ 1,350,000 \$ 1,350,000 \$ 1,350,000 \$ 1,350,000 \$ 1,350,000 \$ 1,350,000 \$ 1,350,000 \$ 1,            |                  | Renovate interior spaces, including elevators, restrooms, fitness room,                                                                                                                                                                                                                                                                                                                                                                                                                                                                                                                                                                                                                                                                                                                                                                                                                                                                                                                                                                                                                                                                                                                                                                                                                                                                                                                                                                                                                                                                                                                                                                                                                                                                                                                                                                                                                                                                                                                                                                                                                                                        |                                         |                                         |        |                                                                                                                                                                                                                                                                                                                                                                                                                                                                                                                                                                                                                                                                                                                                                                                                                                                                                                                                                                                                                                                                                                                                                                                                                                                                                                                                                                                                                                                                                                                                                                                                                                                                                                                                                                                                                                                                                                                                                                                                                                                                                                                                |        |
| 12   Parks   Woodland West Park Aquatic Facility   S   7,595,000   \$   7,595,000   pool, water playground, and spray areas                                                                                                                                                                                                                                                                                                                                                                                                                                                                                                                                                                                                                                                                                                                                                                                                                                                                                                                                                                                                                                                                                                                                                                                                                                                                                                                                                                                                                                                                                                                                                                                                                                                                                                                                                                                                                                                                                                                                                                                                                                                                                                                                                                           | 1 - Moise        | classrooms, basketball courts, indoor track, rock-climbing wall and arena                                                                                                                                                                                                                                                                                                                                                                                                                                                                                                                                                                                                                                                                                                                                                                                                                                                                                                                                                                                                                                                                                                                                                                                                                                                                                                                                                                                                                                                                                                                                                                                                                                                                                                                                                                                                                                                                                                                                                                                                                                                      | \$ 3,675,000                            | 3,675,000                               | \$     | Parks Elzie Odom Athletic Center Improvements                                                                                                                                                                                                                                                                                                                                                                                                                                                                                                                                                                                                                                                                                                                                                                                                                                                                                                                                                                                                                                                                                                                                                                                                                                                                                                                                                                                                                                                                                                                                                                                                                                                                                                                                                                                                                                                                                                                                                                                                                                                                                  | 11     |
| 12   Parks   Woodland West Park Aquatic Facility   S   7,595,000   \$   7,595,000   pool, water playground, and spray areas                                                                                                                                                                                                                                                                                                                                                                                                                                                                                                                                                                                                                                                                                                                                                                                                                                                                                                                                                                                                                                                                                                                                                                                                                                                                                                                                                                                                                                                                                                                                                                                                                                                                                                                                                                                                                                                                                                                                                                                                                                                                                                                                                                           |                  | Replace existing swimming pool with aquatic facility, including a new                                                                                                                                                                                                                                                                                                                                                                                                                                                                                                                                                                                                                                                                                                                                                                                                                                                                                                                                                                                                                                                                                                                                                                                                                                                                                                                                                                                                                                                                                                                                                                                                                                                                                                                                                                                                                                                                                                                                                                                                                                                          |                                         |                                         |        |                                                                                                                                                                                                                                                                                                                                                                                                                                                                                                                                                                                                                                                                                                                                                                                                                                                                                                                                                                                                                                                                                                                                                                                                                                                                                                                                                                                                                                                                                                                                                                                                                                                                                                                                                                                                                                                                                                                                                                                                                                                                                                                                |        |
| Village Creek Linear Park Trail Development (Village Creek Trail Historical Area to Pioneer Parkway)  Parks Total  2                                                                                                                                                                                                                                                                                                                                                                                                                                                                                                                                                                                                                                                                                                                                                                                                                                                                                                                                                                                                                                                                                                                                                                                                                                                                                                                                                                                                                                                                                                                                                                                                                                                                                                                                                                                                                                                                                                                                                                                                                                                                                                                                                                                  | 4 - Piel         |                                                                                                                                                                                                                                                                                                                                                                                                                                                                                                                                                                                                                                                                                                                                                                                                                                                                                                                                                                                                                                                                                                                                                                                                                                                                                                                                                                                                                                                                                                                                                                                                                                                                                                                                                                                                                                                                                                                                                                                                                                                                                                                                | \$ 7,595,000                            | 7,595,000                               | \$     | Parks Woodland West Park Aquatic Facility                                                                                                                                                                                                                                                                                                                                                                                                                                                                                                                                                                                                                                                                                                                                                                                                                                                                                                                                                                                                                                                                                                                                                                                                                                                                                                                                                                                                                                                                                                                                                                                                                                                                                                                                                                                                                                                                                                                                                                                                                                                                                      | 12     |
| Parks Area to Pioneer Parkway)  Parks Total  Public Works  Randol Mill (Cooper Street to Collins Street)  Public Works  Randol Mill (Cooper Street to Collins Street)  Public Works  Randol Mill (Cooper Street to Collins Street)  Public Works  Intersections Improvements Project  Public Works  Park Row Drive (New York Avenue to SH 360)  Public Works  Residential Rebuild  Program  Public Works  Public Works  Public Works  Public Works  Residential Rebuild  Program  Public Works  Publi                                                                                                                                                                        |                  |                                                                                                                                                                                                                                                                                                                                                                                                                                                                                                                                                                                                                                                                                                                                                                                                                                                                                                                                                                                                                                                                                                                                                                                                                                                                                                                                                                                                                                                                                                                                                                                                                                                                                                                                                                                                                                                                                                                                                                                                                                                                                                                                | ·                                       | , , , , , , , , , , , , , , , , , , ,   |        |                                                                                                                                                                                                                                                                                                                                                                                                                                                                                                                                                                                                                                                                                                                                                                                                                                                                                                                                                                                                                                                                                                                                                                                                                                                                                                                                                                                                                                                                                                                                                                                                                                                                                                                                                                                                                                                                                                                                                                                                                                                                                                                                |        |
| Parks Total \$ 24,670,000 \$ 26,305,000  17 Public Works Randol Mill (Cooper Street to Collins Street) \$ 41,040,000 \$ 41,040,000 Widen to 6-lane road & reconstruct existing 4 lanes  19 Public Works Intersections Improvements Project \$ 10,000,000 \$ 13,845,000 Improve intersections experiencing high-delay (10 intersections)  Rebuild from 4-lane undivided asphalt road to 4-lane undivided concrete road w/center turn lane  22 Public Works Park Row Drive (New York Avenue to SH 360) \$ 43,000,000 \$ 43,000,000 road w/center turn lane  23 Public Works Residential Rebuild \$ 42,395,000 \$ 73,500,000 payement condition index below 50 (\$10.5 million/year)  24 Public Works Sidewalk Program \$ 6,250,000 \$ 10,415,000 Annual funding for ADA sidewalk/ramp requests (\$1.5 million/year)  25 Public Works Signal and ITS Annual Program \$ 7,500,000 \$ 12,250,000 Consected and Autonomous Vehicle infrastructure (\$1.9 million/year)  30 Public Works Irrigation Annual Program \$ 5,000,000 \$ 535,000 Construction (\$125,000/year)  31 Public Works Construction Materials Testing \$ 2,250,000 \$ 28,000,000 construction (\$252,000/year)  32 Annual contracts for testing of materials and methods during construction (\$252,000/year)  33 Public Works Construction Materials Testing \$ 2,250,000 \$ 28,000,000 construction (\$252,000/year)                                                                                                                                                                                                                                                                                                                                                                                                                                                                                                                                                                                                                                                                                                                                                                                                                                                                                                                    | 4 - Piel         | , , ,                                                                                                                                                                                                                                                                                                                                                                                                                                                                                                                                                                                                                                                                                                                                                                                                                                                                                                                                                                                                                                                                                                                                                                                                                                                                                                                                                                                                                                                                                                                                                                                                                                                                                                                                                                                                                                                                                                                                                                                                                                                                                                                          | ¢ 7.250.000                             | 7 250 000                               | al c   | · · · · ·                                                                                                                                                                                                                                                                                                                                                                                                                                                                                                                                                                                                                                                                                                                                                                                                                                                                                                                                                                                                                                                                                                                                                                                                                                                                                                                                                                                                                                                                                                                                                                                                                                                                                                                                                                                                                                                                                                                                                                                                                                                                                                                      | 1.1    |
| Public Works Randol Mill (Cooper Street to Collins Street) \$ 41,040,000 \$ 41,040,000 \$ Intersections experiencing high-delay (10 intersections)  Public Works Intersections Improvements Project \$ 10,000,000 \$ 13,845,000 Improve intersections experiencing high-delay (10 intersections)  Rebuild from 4-lane undivided asphalt road to 4-lane undivided concrete road w/center turn lane  Public Works Residential Rebuild \$ 42,395,000 \$ 73,500,000 pavement condition index below 50 (\$10.5 million/year)  Public Works Sidewalk Program \$ 6,250,000 \$ 10,415,000 Annual funding for ADA sidewalk/ramp requests (\$1.5 million/year)  Annual funding for construction of signals and other ITS devices and 29 Public Works Irrigation Annual Program \$ 5,00,000 \$ 535,000 \$ Annual contract to relocate/repair irrigation in conflict with project construction (\$125,000/year)  Annual contract to relocate/repair irrigation in conflict with project construction (\$5125,000/year)  Annual contract to relocate/repair irrigation and methods during construction (\$525,000/year)  Annual contract to resting of materials and methods during construction (\$5125,000/year)  Annual contract to resting of materials and methods during construction (\$525,000/year)  Annual contract for testing of materials and methods during construction (\$525,000/year)  Annual contract for setting of materials and methods during construction (\$525,000/year)                                                                                                                                                                                                                                                                                                                                                                                                                                                                                                                                                                                                                                                                                                                                                                                                                 | 4 - Piei         | Inistorical Area to Pioneer Parkway                                                                                                                                                                                                                                                                                                                                                                                                                                                                                                                                                                                                                                                                                                                                                                                                                                                                                                                                                                                                                                                                                                                                                                                                                                                                                                                                                                                                                                                                                                                                                                                                                                                                                                                                                                                                                                                                                                                                                                                                                                                                                            | · · · · · · · · · · · · · · · · · · ·   |                                         | ial ¢  | ,,                                                                                                                                                                                                                                                                                                                                                                                                                                                                                                                                                                                                                                                                                                                                                                                                                                                                                                                                                                                                                                                                                                                                                                                                                                                                                                                                                                                                                                                                                                                                                                                                                                                                                                                                                                                                                                                                                                                                                                                                                                                                                                                             | 14     |
| Public Works Intersections Improvements Project    19   Public Works                                                                                                                                                                                                                                                                                                                                                                                                                                                                                                                                                                                                                                                                                                                                                                                                                                                                                                                                                                                                                                                                                                                                                                                                                                                                                                                                                                                                                                                                                                                                                                                                                                                                                                                                                                                                                                                                                                                                                                                                                                                                                                                                                                                                                                  |                  |                                                                                                                                                                                                                                                                                                                                                                                                                                                                                                                                                                                                                                                                                                                                                                                                                                                                                                                                                                                                                                                                                                                                                                                                                                                                                                                                                                                                                                                                                                                                                                                                                                                                                                                                                                                                                                                                                                                                                                                                                                                                                                                                |                                         |                                         |        |                                                                                                                                                                                                                                                                                                                                                                                                                                                                                                                                                                                                                                                                                                                                                                                                                                                                                                                                                                                                                                                                                                                                                                                                                                                                                                                                                                                                                                                                                                                                                                                                                                                                                                                                                                                                                                                                                                                                                                                                                                                                                                                                |        |
| Public Works Park Row Drive (New York Avenue to SH 360) \$ 43,000,000 \$ 43,000,000 \$ 43,000,000 road w/center turn lane  Reconstruct existing residential roadways categorized as red streets with pavement condition index below 50 (\$10.5 million/year)  Public Works Sidewalk Program \$ 6,250,000 \$ 10,415,000 Annual funding for ADA sidewalk/ramp requests (\$1.5 million/year)  Public Works Signal and ITS Annual Program \$ 7,500,000 \$ 12,250,000 Connected and Autonomous Vehicle infrastructure (\$1.9 million/year)  Public Works Irrigation Annual Program \$ 500,000 \$ 535,000 construction (\$125,000/year)  Public Works Construction Materials Testing \$ 2,250,000 \$ 28,000,000 construction (\$525,500/year)  Safe Routes to School (SRTS) Master Plans, Grant application and grant matching funds to apply for state and federal grants for SRTS, and Construction support for SRTS Master Plan implementation                                                                                                                                                                                                                                                                                                                                                                                                                                                                                                                                                                                                                                                                                                                                                                                                                                                                                                                                                                                                                                                                                                                                                                                                                                                                                                                                                           | 1 - Moise        | Widen to 6-lane road & reconstruct existing 4 lanes                                                                                                                                                                                                                                                                                                                                                                                                                                                                                                                                                                                                                                                                                                                                                                                                                                                                                                                                                                                                                                                                                                                                                                                                                                                                                                                                                                                                                                                                                                                                                                                                                                                                                                                                                                                                                                                                                                                                                                                                                                                                            | \$ 41,040,000                           | 41,040,000                              | \$     | Public Works Randol Mill (Cooper Street to Collins Street)                                                                                                                                                                                                                                                                                                                                                                                                                                                                                                                                                                                                                                                                                                                                                                                                                                                                                                                                                                                                                                                                                                                                                                                                                                                                                                                                                                                                                                                                                                                                                                                                                                                                                                                                                                                                                                                                                                                                                                                                                                                                     | 17     |
| Public Works Park Row Drive (New York Avenue to SH 360) \$ 43,000,000 \$ 43,000,000 \$ Rebuild from 4-lane undivided asphalt road to 4-lane undivided concrete road w/center turn lane  Reconstruct existing residential roadways categorized as red streets with pavement condition index below 50 (\$10.5 million/year)  Public Works Sidewalk Program \$ 6,250,000 \$ 10,415,000 Annual funding for ADA sidewalk/ramp requests (\$1.5 million/year)  Annual funding for construction of signals and other ITS devices and Annual funding for construction of signals and other ITS devices and Construction of signals and other ITS devices and Annual funding for construction of signals and other ITS devices and Construction (\$1.2,50,000)  Public Works Irrigation Annual Program \$ 7,500,000 \$ 12,250,000 Connected and Autonomous Vehicle infrastructure (\$1.9 million/year)  Annual contract to relocate/repair irrigation in conflict with project construction (\$1.2,500/year)  Public Works Construction Materials Testing \$ 2,250,000 \$ 28,000,000 construction (\$562,500/year)  Safe Routes to School (\$RTS) Master Plans, Grant application and grant matching funds to apply for state and federal grants for SRTS, and Construction support for SRTS Master Plan implementation                                                                                                                                                                                                                                                                                                                                                                                                                                                                                                                                                                                                                                                                                                                                                                                                                                                                                                                                                                                         | Various          | Improve intersections experiencing high-delay (10 intersections)                                                                                                                                                                                                                                                                                                                                                                                                                                                                                                                                                                                                                                                                                                                                                                                                                                                                                                                                                                                                                                                                                                                                                                                                                                                                                                                                                                                                                                                                                                                                                                                                                                                                                                                                                                                                                                                                                                                                                                                                                                                               | \$ 13,845,000                           | 10,000,000                              | \$     | Public Works Intersections Improvements Project                                                                                                                                                                                                                                                                                                                                                                                                                                                                                                                                                                                                                                                                                                                                                                                                                                                                                                                                                                                                                                                                                                                                                                                                                                                                                                                                                                                                                                                                                                                                                                                                                                                                                                                                                                                                                                                                                                                                                                                                                                                                                | 19     |
| Public Works Park Row Drive (New York Avenue to SH 360) \$ 43,000,000 \$ 43,000,000 road w/center turn lane  Reconstruct existing residential roadways categorized as red streets with pavement condition index below 50 (\$10.5 million/year)  Public Works Sidewalk Program \$ 6,250,000 \$ 10,415,000 Annual funding for ADA sidewalk/ramp requests (\$1.5 million/year)  Annual funding for construction of signals and other ITS devices and Connected and Autonomous Vehicle infrastructure (\$1.9 million/year)  Public Works Irrigation Annual Program \$ 50,000 \$ 535,000 construction (\$125,000/year)  Public Works Construction Materials Testing \$ 2,250,000 \$ 28,000,000 construction (\$562,500/year)  Annual contracts for testing of materials and methods during construction (\$5562,500/year)  Safe Routes to School (\$875, Master Plans, Grant application and grant matching funds to apply for state and federal grants for SRTS, and Construction support for SRTS Master Plan implementation                                                                                                                                                                                                                                                                                                                                                                                                                                                                                                                                                                                                                                                                                                                                                                                                                                                                                                                                                                                                                                                                                                                                                                                                                                                                             |                  |                                                                                                                                                                                                                                                                                                                                                                                                                                                                                                                                                                                                                                                                                                                                                                                                                                                                                                                                                                                                                                                                                                                                                                                                                                                                                                                                                                                                                                                                                                                                                                                                                                                                                                                                                                                                                                                                                                                                                                                                                                                                                                                                | ·                                       | , ,                                     |        |                                                                                                                                                                                                                                                                                                                                                                                                                                                                                                                                                                                                                                                                                                                                                                                                                                                                                                                                                                                                                                                                                                                                                                                                                                                                                                                                                                                                                                                                                                                                                                                                                                                                                                                                                                                                                                                                                                                                                                                                                                                                                                                                |        |
| Public Works Residential Rebuild \$ 42,395,000 \$ 73,500,000 pavement condition index below 50 (\$10.5 million/year)  28 Public Works Sidewalk Program \$ 6,250,000 \$ 10,415,000 Annual funding for ADA sidewalk/ramp requests (\$1.5 million/year)  Annual funding for construction of signals and other ITS devices and Annual funding for construction of signals and other ITS devices and Construction of signals and other ITS devices and Annual funding for construction of signals and other ITS devices and Construction of signals and other ITS devices and Annual contract to relocate/repair irrigation in conflict with project Construction (\$1.9 million/year)  Public Works Irrigation Annual Program \$ 500,000 \$ 535,000 construction (\$125,000/year)  Annual contracts for testing of materials and methods during Annual contracts for testing of materials and methods during Construction (\$562,500/year)  Safe Routes to School (SRTS) Master Plans, Grant application and grant matching funds to apply for state and federal grants for SRTS, and Construction support for SRTS Master Plan implementation                                                                                                                                                                                                                                                                                                                                                                                                                                                                                                                                                                                                                                                                                                                                                                                                                                                                                                                                                                                                                                                                                                                                                            | 5 - Boxall       | ·                                                                                                                                                                                                                                                                                                                                                                                                                                                                                                                                                                                                                                                                                                                                                                                                                                                                                                                                                                                                                                                                                                                                                                                                                                                                                                                                                                                                                                                                                                                                                                                                                                                                                                                                                                                                                                                                                                                                                                                                                                                                                                                              | \$ 43.000.000                           | 43.000.000                              | Ś      | Public Works Park Row Drive (New York Avenue to SH 360)                                                                                                                                                                                                                                                                                                                                                                                                                                                                                                                                                                                                                                                                                                                                                                                                                                                                                                                                                                                                                                                                                                                                                                                                                                                                                                                                                                                                                                                                                                                                                                                                                                                                                                                                                                                                                                                                                                                                                                                                                                                                        | 22     |
| Public Works Residential Rebuild \$ 42,395,000 \$ 73,500,000 pavement condition index below 50 (\$10.5 million/year)  28 Public Works Sidewalk Program \$ 6,250,000 \$ 10,415,000 Annual funding for ADA sidewalk/ramp requests (\$1.5 million/year)  Annual funding for construction of signals and other ITS devices and Connected and Autonomous Vehicle infrastructure (\$1.9 million/year)  Annual contract to relocate/repair irrigation in conflict with project construction (\$125,000/year)  Public Works Construction Materials Testing \$ 2,250,000 \$ 28,000,000 construction (\$525,000/year)  Safe Routes to School (SRTS) Master Plans, Grant application and grant matching funds to apply for state and federal grants for SRTS, and Construction support for SRTS Master Plan implementation                                                                                                                                                                                                                                                                                                                                                                                                                                                                                                                                                                                                                                                                                                                                                                                                                                                                                                                                                                                                                                                                                                                                                                                                                                                                                                                                                                                                                                                                                       |                  | ,,,,,,,,,,,,,,,,,,,,,,,,,,,,,,,,,,,,,,,                                                                                                                                                                                                                                                                                                                                                                                                                                                                                                                                                                                                                                                                                                                                                                                                                                                                                                                                                                                                                                                                                                                                                                                                                                                                                                                                                                                                                                                                                                                                                                                                                                                                                                                                                                                                                                                                                                                                                                                                                                                                                        |                                         |                                         |        |                                                                                                                                                                                                                                                                                                                                                                                                                                                                                                                                                                                                                                                                                                                                                                                                                                                                                                                                                                                                                                                                                                                                                                                                                                                                                                                                                                                                                                                                                                                                                                                                                                                                                                                                                                                                                                                                                                                                                                                                                                                                                                                                |        |
| Public Works Residential Rebuild \$ 42,395,000 \$ 73,500,000 pavement condition index below 50 (\$10.5 million/year)  28 Public Works Sidewalk Program \$ 6,250,000 \$ 10,415,000 Annual funding for ADA sidewalk/ramp requests (\$1.5 million/year)  Annual funding for construction of signals and other ITS devices and Connected and Autonomous Vehicle infrastructure (\$1.9 million/year)  Annual contract to relocate/repair irrigation in conflict with project construction (\$125,000/year)  Public Works Construction Materials Testing \$ 2,250,000 \$ 28,000,000 construction (\$525,000/year)  Safe Routes to School (SRTS) Master Plans, Grant application and grant matching funds to apply for state and federal grants for SRTS, and Construction support for SRTS Master Plan implementation                                                                                                                                                                                                                                                                                                                                                                                                                                                                                                                                                                                                                                                                                                                                                                                                                                                                                                                                                                                                                                                                                                                                                                                                                                                                                                                                                                                                                                                                                       |                  | Peconstruct existing residential roadways categorized as red streets with                                                                                                                                                                                                                                                                                                                                                                                                                                                                                                                                                                                                                                                                                                                                                                                                                                                                                                                                                                                                                                                                                                                                                                                                                                                                                                                                                                                                                                                                                                                                                                                                                                                                                                                                                                                                                                                                                                                                                                                                                                                      |                                         |                                         |        |                                                                                                                                                                                                                                                                                                                                                                                                                                                                                                                                                                                                                                                                                                                                                                                                                                                                                                                                                                                                                                                                                                                                                                                                                                                                                                                                                                                                                                                                                                                                                                                                                                                                                                                                                                                                                                                                                                                                                                                                                                                                                                                                |        |
| Public Works Sidewalk Program \$ 6,250,000 \$ 10,415,000 Annual funding for ADA sidewalk/ramp requests (\$1.5 million/year)  Annual funding for construction of signals and other ITS devices and Construction of signals and other ITS devices and 29 Public Works Signal and ITS Annual Program \$ 7,500,000 \$ 12,250,000 Connected and Autonomous Vehicle infrastructure (\$1.9 million/year)  Annual contract to relocate/repair irrigation in conflict with project construction (\$125,000/year)  Annual contracts for testing of materials and methods during construction (\$562,500/year)  Safe Routes to School (SRTS) Master Plans, Grant application and grant matching funds to apply for state and federal grants for SRTS, and Construction support for SRTS Master Plan implementation                                                                                                                                                                                                                                                                                                                                                                                                                                                                                                                                                                                                                                                                                                                                                                                                                                                                                                                                                                                                                                                                                                                                                                                                                                                                                                                                                                                                                                                                                               | Various          | , ,                                                                                                                                                                                                                                                                                                                                                                                                                                                                                                                                                                                                                                                                                                                                                                                                                                                                                                                                                                                                                                                                                                                                                                                                                                                                                                                                                                                                                                                                                                                                                                                                                                                                                                                                                                                                                                                                                                                                                                                                                                                                                                                            | \$ 73,500,000                           | 42 395 000                              | Ġ      | Public Works Residential Rebuild                                                                                                                                                                                                                                                                                                                                                                                                                                                                                                                                                                                                                                                                                                                                                                                                                                                                                                                                                                                                                                                                                                                                                                                                                                                                                                                                                                                                                                                                                                                                                                                                                                                                                                                                                                                                                                                                                                                                                                                                                                                                                               | 27     |
| Annual funding for construction of signals and other ITS devices and Connected and Autonomous Vehicle infrastructure (\$1.9 million/year)  Public Works Irrigation Annual Program \$ 500,000 \$ 535,000 construction (\$125,000/year)  Annual contract to relocate/repair irrigation in conflict with project construction (\$125,000/year)  Annual contracts for testing of materials and methods during construction (\$562,500/year)  Safe Routes to School (SRTS) Master Plans, Grant application and grant matching funds to apply for state and federal grants for SRTS, and Construction support for SRTS Master Plan implementation                                                                                                                                                                                                                                                                                                                                                                                                                                                                                                                                                                                                                                                                                                                                                                                                                                                                                                                                                                                                                                                                                                                                                                                                                                                                                                                                                                                                                                                                                                                                                                                                                                                           |                  |                                                                                                                                                                                                                                                                                                                                                                                                                                                                                                                                                                                                                                                                                                                                                                                                                                                                                                                                                                                                                                                                                                                                                                                                                                                                                                                                                                                                                                                                                                                                                                                                                                                                                                                                                                                                                                                                                                                                                                                                                                                                                                                                |                                         | , , , , , , , , , , , , , , , , , , ,   |        |                                                                                                                                                                                                                                                                                                                                                                                                                                                                                                                                                                                                                                                                                                                                                                                                                                                                                                                                                                                                                                                                                                                                                                                                                                                                                                                                                                                                                                                                                                                                                                                                                                                                                                                                                                                                                                                                                                                                                                                                                                                                                                                                |        |
| 29 Public Works Signal and ITS Annual Program \$ 7,500,000 \$ 12,250,000 Connected and Autonomous Vehicle infrastructure (\$1.9 million/year)  Annual contract to relocate/repair irrigation in conflict with project construction (\$125,000/year)  Annual contract to relocate/repair irrigation in conflict with project construction (\$125,000/year)  Annual contracts for testing of materials and methods during construction (\$562,500/year)  Safe Routes to School (SRTS) Master Plans, Grant application and grant matching funds to apply for state and federal grants for SRTS, and Construction support for SRTS Master Plan implementation                                                                                                                                                                                                                                                                                                                                                                                                                                                                                                                                                                                                                                                                                                                                                                                                                                                                                                                                                                                                                                                                                                                                                                                                                                                                                                                                                                                                                                                                                                                                                                                                                                             | Various          | Annual funding for ADA sidewalk/ramp requests (\$1.5 million/year)                                                                                                                                                                                                                                                                                                                                                                                                                                                                                                                                                                                                                                                                                                                                                                                                                                                                                                                                                                                                                                                                                                                                                                                                                                                                                                                                                                                                                                                                                                                                                                                                                                                                                                                                                                                                                                                                                                                                                                                                                                                             | \$ 10,415,000                           | 6,250,000                               | \$     | Public Works Sidewalk Program                                                                                                                                                                                                                                                                                                                                                                                                                                                                                                                                                                                                                                                                                                                                                                                                                                                                                                                                                                                                                                                                                                                                                                                                                                                                                                                                                                                                                                                                                                                                                                                                                                                                                                                                                                                                                                                                                                                                                                                                                                                                                                  | 28     |
| 29 Public Works Signal and ITS Annual Program \$ 7,500,000 \$ 12,250,000 Connected and Autonomous Vehicle infrastructure (\$1.9 million/year)  Annual contract to relocate/repair irrigation in conflict with project construction (\$125,000/year)  Annual contract to relocate/repair irrigation in conflict with project construction (\$125,000/year)  Annual contracts for testing of materials and methods during construction (\$562,500/year)  Safe Routes to School (SRTS) Master Plans, Grant application and grant matching funds to apply for state and federal grants for SRTS, and Construction support for SRTS Master Plan implementation                                                                                                                                                                                                                                                                                                                                                                                                                                                                                                                                                                                                                                                                                                                                                                                                                                                                                                                                                                                                                                                                                                                                                                                                                                                                                                                                                                                                                                                                                                                                                                                                                                             |                  |                                                                                                                                                                                                                                                                                                                                                                                                                                                                                                                                                                                                                                                                                                                                                                                                                                                                                                                                                                                                                                                                                                                                                                                                                                                                                                                                                                                                                                                                                                                                                                                                                                                                                                                                                                                                                                                                                                                                                                                                                                                                                                                                |                                         |                                         |        |                                                                                                                                                                                                                                                                                                                                                                                                                                                                                                                                                                                                                                                                                                                                                                                                                                                                                                                                                                                                                                                                                                                                                                                                                                                                                                                                                                                                                                                                                                                                                                                                                                                                                                                                                                                                                                                                                                                                                                                                                                                                                                                                |        |
| Annual contract to relocate/repair irrigation in conflict with project construction (\$125,000/year)  31 Public Works Construction Materials Testing \$ 2,250,000 \$ 28,000,000 construction (\$562,500/year)  Safe Routes to School (SRTS) Master Plans, Grant application and grant matching funds to apply for state and federal grants for SRTS, and Construction support for SRTS Master Plan implementation                                                                                                                                                                                                                                                                                                                                                                                                                                                                                                                                                                                                                                                                                                                                                                                                                                                                                                                                                                                                                                                                                                                                                                                                                                                                                                                                                                                                                                                                                                                                                                                                                                                                                                                                                                                                                                                                                     |                  | Annual funding for construction of signals and other ITS devices and                                                                                                                                                                                                                                                                                                                                                                                                                                                                                                                                                                                                                                                                                                                                                                                                                                                                                                                                                                                                                                                                                                                                                                                                                                                                                                                                                                                                                                                                                                                                                                                                                                                                                                                                                                                                                                                                                                                                                                                                                                                           |                                         |                                         |        |                                                                                                                                                                                                                                                                                                                                                                                                                                                                                                                                                                                                                                                                                                                                                                                                                                                                                                                                                                                                                                                                                                                                                                                                                                                                                                                                                                                                                                                                                                                                                                                                                                                                                                                                                                                                                                                                                                                                                                                                                                                                                                                                |        |
| 30 Public Works Irrigation Annual Program \$ 500,000 \$ 535,000 construction (\$125,000/year)  Annual contracts for testing of materials and methods during construction (\$562,500/year)  \$ 2,250,000 \$ 28,000,000 construction (\$562,500/year)  Safe Routes to School (SRTS) Master Plans, Grant application and grant matching funds to apply for state and federal grants for SRTS, and Construction support for SRTS Master Plan implementation                                                                                                                                                                                                                                                                                                                                                                                                                                                                                                                                                                                                                                                                                                                                                                                                                                                                                                                                                                                                                                                                                                                                                                                                                                                                                                                                                                                                                                                                                                                                                                                                                                                                                                                                                                                                                                               | Various          | Connected and Autonomous Vehicle infrastructure (\$1.9 million/year)                                                                                                                                                                                                                                                                                                                                                                                                                                                                                                                                                                                                                                                                                                                                                                                                                                                                                                                                                                                                                                                                                                                                                                                                                                                                                                                                                                                                                                                                                                                                                                                                                                                                                                                                                                                                                                                                                                                                                                                                                                                           | \$ 12,250,000                           | 7,500,000                               | \$     | Public Works Signal and ITS Annual Program                                                                                                                                                                                                                                                                                                                                                                                                                                                                                                                                                                                                                                                                                                                                                                                                                                                                                                                                                                                                                                                                                                                                                                                                                                                                                                                                                                                                                                                                                                                                                                                                                                                                                                                                                                                                                                                                                                                                                                                                                                                                                     | 29     |
| 30 Public Works Irrigation Annual Program \$ 500,000 \$ 535,000 construction (\$125,000/year)  Annual contracts for testing of materials and methods during construction (\$562,500/year)  Safe Routes to School (SRTS) Master Plans, Grant application and grant matching funds to apply for state and federal grants for SRTS, and Construction support for SRTS Master Plan implementation                                                                                                                                                                                                                                                                                                                                                                                                                                                                                                                                                                                                                                                                                                                                                                                                                                                                                                                                                                                                                                                                                                                                                                                                                                                                                                                                                                                                                                                                                                                                                                                                                                                                                                                                                                                                                                                                                                         |                  | Annual contract to relocate/repair irrigation in conflict with project                                                                                                                                                                                                                                                                                                                                                                                                                                                                                                                                                                                                                                                                                                                                                                                                                                                                                                                                                                                                                                                                                                                                                                                                                                                                                                                                                                                                                                                                                                                                                                                                                                                                                                                                                                                                                                                                                                                                                                                                                                                         |                                         |                                         |        |                                                                                                                                                                                                                                                                                                                                                                                                                                                                                                                                                                                                                                                                                                                                                                                                                                                                                                                                                                                                                                                                                                                                                                                                                                                                                                                                                                                                                                                                                                                                                                                                                                                                                                                                                                                                                                                                                                                                                                                                                                                                                                                                |        |
| Annual contracts for testing of materials and methods during construction (\$562,500/year)  Safe Routes to School (SRTS) Master Plans, Grant application and grant matching funds to apply for state and federal grants for SRTS, and Construction support for SRTS Master Plan implementation                                                                                                                                                                                                                                                                                                                                                                                                                                                                                                                                                                                                                                                                                                                                                                                                                                                                                                                                                                                                                                                                                                                                                                                                                                                                                                                                                                                                                                                                                                                                                                                                                                                                                                                                                                                                                                                                                                                                                                                                        | Various          |                                                                                                                                                                                                                                                                                                                                                                                                                                                                                                                                                                                                                                                                                                                                                                                                                                                                                                                                                                                                                                                                                                                                                                                                                                                                                                                                                                                                                                                                                                                                                                                                                                                                                                                                                                                                                                                                                                                                                                                                                                                                                                                                | \$ 535.000                              | 500.000                                 | \$     | Public Works Irrigation Annual Program                                                                                                                                                                                                                                                                                                                                                                                                                                                                                                                                                                                                                                                                                                                                                                                                                                                                                                                                                                                                                                                                                                                                                                                                                                                                                                                                                                                                                                                                                                                                                                                                                                                                                                                                                                                                                                                                                                                                                                                                                                                                                         | 30     |
| 31 Public Works Construction Materials Testing \$ 2,250,000 \$ 28,000,000 construction (\$562,500/year)  Safe Routes to School (SRTS) Master Plans, Grant application and grant matching funds to apply for state and federal grants for SRTS, and Construction support for SRTS Master Plan implementation                                                                                                                                                                                                                                                                                                                                                                                                                                                                                                                                                                                                                                                                                                                                                                                                                                                                                                                                                                                                                                                                                                                                                                                                                                                                                                                                                                                                                                                                                                                                                                                                                                                                                                                                                                                                                                                                                                                                                                                           |                  |                                                                                                                                                                                                                                                                                                                                                                                                                                                                                                                                                                                                                                                                                                                                                                                                                                                                                                                                                                                                                                                                                                                                                                                                                                                                                                                                                                                                                                                                                                                                                                                                                                                                                                                                                                                                                                                                                                                                                                                                                                                                                                                                |                                         | ,                                       |        |                                                                                                                                                                                                                                                                                                                                                                                                                                                                                                                                                                                                                                                                                                                                                                                                                                                                                                                                                                                                                                                                                                                                                                                                                                                                                                                                                                                                                                                                                                                                                                                                                                                                                                                                                                                                                                                                                                                                                                                                                                                                                                                                |        |
| Safe Routes to School (SRTS) Master Plans, Grant application and grant matching funds to apply for state and federal grants for SRTS, and Construction support for SRTS Master Plan implementation                                                                                                                                                                                                                                                                                                                                                                                                                                                                                                                                                                                                                                                                                                                                                                                                                                                                                                                                                                                                                                                                                                                                                                                                                                                                                                                                                                                                                                                                                                                                                                                                                                                                                                                                                                                                                                                                                                                                                                                                                                                                                                    | Citywide         | y .                                                                                                                                                                                                                                                                                                                                                                                                                                                                                                                                                                                                                                                                                                                                                                                                                                                                                                                                                                                                                                                                                                                                                                                                                                                                                                                                                                                                                                                                                                                                                                                                                                                                                                                                                                                                                                                                                                                                                                                                                                                                                                                            | ¢ 20,000,000                            | 2 250 000                               | ć      | Public Works Construction Materials Testing                                                                                                                                                                                                                                                                                                                                                                                                                                                                                                                                                                                                                                                                                                                                                                                                                                                                                                                                                                                                                                                                                                                                                                                                                                                                                                                                                                                                                                                                                                                                                                                                                                                                                                                                                                                                                                                                                                                                                                                                                                                                                    | 21     |
| matching funds to apply for state and federal grants for SRTS, and Construction support for SRTS Master Plan implementation                                                                                                                                                                                                                                                                                                                                                                                                                                                                                                                                                                                                                                                                                                                                                                                                                                                                                                                                                                                                                                                                                                                                                                                                                                                                                                                                                                                                                                                                                                                                                                                                                                                                                                                                                                                                                                                                                                                                                                                                                                                                                                                                                                           | Citywide         |                                                                                                                                                                                                                                                                                                                                                                                                                                                                                                                                                                                                                                                                                                                                                                                                                                                                                                                                                                                                                                                                                                                                                                                                                                                                                                                                                                                                                                                                                                                                                                                                                                                                                                                                                                                                                                                                                                                                                                                                                                                                                                                                | ۷۵,000,000                              | 2,250,000                               | Ş      | CONSTRUCTION Materials resulting                                                                                                                                                                                                                                                                                                                                                                                                                                                                                                                                                                                                                                                                                                                                                                                                                                                                                                                                                                                                                                                                                                                                                                                                                                                                                                                                                                                                                                                                                                                                                                                                                                                                                                                                                                                                                                                                                                                                                                                                                                                                                               | 21     |
| Construction support for SRTS Master Plan implementation                                                                                                                                                                                                                                                                                                                                                                                                                                                                                                                                                                                                                                                                                                                                                                                                                                                                                                                                                                                                                                                                                                                                                                                                                                                                                                                                                                                                                                                                                                                                                                                                                                                                                                                                                                                                                                                                                                                                                                                                                                                                                                                                                                                                                                              |                  | , , , , , , , , , , , , , , , , , , , ,                                                                                                                                                                                                                                                                                                                                                                                                                                                                                                                                                                                                                                                                                                                                                                                                                                                                                                                                                                                                                                                                                                                                                                                                                                                                                                                                                                                                                                                                                                                                                                                                                                                                                                                                                                                                                                                                                                                                                                                                                                                                                        |                                         |                                         |        |                                                                                                                                                                                                                                                                                                                                                                                                                                                                                                                                                                                                                                                                                                                                                                                                                                                                                                                                                                                                                                                                                                                                                                                                                                                                                                                                                                                                                                                                                                                                                                                                                                                                                                                                                                                                                                                                                                                                                                                                                                                                                                                                |        |
|                                                                                                                                                                                                                                                                                                                                                                                                                                                                                                                                                                                                                                                                                                                                                                                                                                                                                                                                                                                                                                                                                                                                                                                                                                                                                                                                                                                                                                                                                                                                                                                                                                                                                                                                                                                                                                                                                                                                                                                                                                                                                                                                                                                                                                                                                                       |                  |                                                                                                                                                                                                                                                                                                                                                                                                                                                                                                                                                                                                                                                                                                                                                                                                                                                                                                                                                                                                                                                                                                                                                                                                                                                                                                                                                                                                                                                                                                                                                                                                                                                                                                                                                                                                                                                                                                                                                                                                                                                                                                                                |                                         |                                         |        |                                                                                                                                                                                                                                                                                                                                                                                                                                                                                                                                                                                                                                                                                                                                                                                                                                                                                                                                                                                                                                                                                                                                                                                                                                                                                                                                                                                                                                                                                                                                                                                                                                                                                                                                                                                                                                                                                                                                                                                                                                                                                                                                |        |
|                                                                                                                                                                                                                                                                                                                                                                                                                                                                                                                                                                                                                                                                                                                                                                                                                                                                                                                                                                                                                                                                                                                                                                                                                                                                                                                                                                                                                                                                                                                                                                                                                                                                                                                                                                                                                                                                                                                                                                                                                                                                                                                                                                                                                                                                                                       | Various          | · · ·                                                                                                                                                                                                                                                                                                                                                                                                                                                                                                                                                                                                                                                                                                                                                                                                                                                                                                                                                                                                                                                                                                                                                                                                                                                                                                                                                                                                                                                                                                                                                                                                                                                                                                                                                                                                                                                                                                                                                                                                                                                                                                                          | \$ 4.290,000                            | 2 000 000                               | خ      | Public Works Safe Routes to School Program                                                                                                                                                                                                                                                                                                                                                                                                                                                                                                                                                                                                                                                                                                                                                                                                                                                                                                                                                                                                                                                                                                                                                                                                                                                                                                                                                                                                                                                                                                                                                                                                                                                                                                                                                                                                                                                                                                                                                                                                                                                                                     | 32     |
| PW Total \$ 154,935,000 \$ 226,875,000 \$                                                                                                                                                                                                                                                                                                                                                                                                                                                                                                                                                                                                                                                                                                                                                                                                                                                                                                                                                                                                                                                                                                                                                                                                                                                                                                                                                                                                                                                                                                                                                                                                                                                                                                                                                                                                                                                                                                                                                                                                                                                                                                                                                                                                                                                             | various          | (2200,000) year j                                                                                                                                                                                                                                                                                                                                                                                                                                                                                                                                                                                                                                                                                                                                                                                                                                                                                                                                                                                                                                                                                                                                                                                                                                                                                                                                                                                                                                                                                                                                                                                                                                                                                                                                                                                                                                                                                                                                                                                                                                                                                                              | , , , , , , , , , , , , , , , , , , , , | , , , , , , , , , , , , , , , , , , , , | al \$  | , and the second | 32     |
| GRAND TOTALS \$ 213,355,000 \$ 291,930,000                                                                                                                                                                                                                                                                                                                                                                                                                                                                                                                                                                                                                                                                                                                                                                                                                                                                                                                                                                                                                                                                                                                                                                                                                                                                                                                                                                                                                                                                                                                                                                                                                                                                                                                                                                                                                                                                                                                                                                                                                                                                                                                                                                                                                                                            |                  |                                                                                                                                                                                                                                                                                                                                                                                                                                                                                                                                                                                                                                                                                                                                                                                                                                                                                                                                                                                                                                                                                                                                                                                                                                                                                                                                                                                                                                                                                                                                                                                                                                                                                                                                                                                                                                                                                                                                                                                                                                                                                                                                |                                         |                                         | Ś      |                                                                                                                                                                                                                                                                                                                                                                                                                                                                                                                                                                                                                                                                                                                                                                                                                                                                                                                                                                                                                                                                                                                                                                                                                                                                                                                                                                                                                                                                                                                                                                                                                                                                                                                                                                                                                                                                                                                                                                                                                                                                                                                                |        |